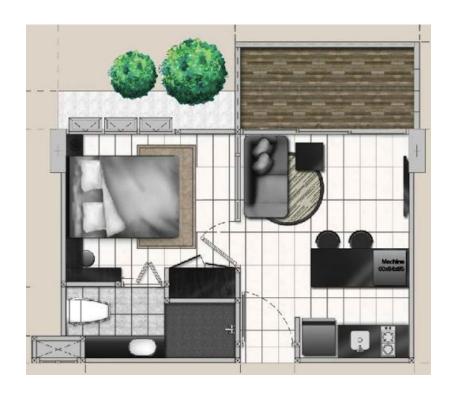

from **B** 4,137,500

Bedrooms Studio

Living Area 35 M<sup>2</sup>

Floors 7

Bathrooms 1

Outdoor area balcony

Furniture package +

Floor 2

A studio in the Palmyrah condominium will be a perfect place for living or a short getaway.

Discover true comfort at Palmyrah, a high-class condominium conveniently located just 300 meters from the picturesque Surin Beach. This condominium offers the perfect place to relax: you can enjoy peace and tranquility or explore the nearby beaches of Kamala, Layang, Bang, and indulge in shopping at Boat Avenue or Porto De Phuket.