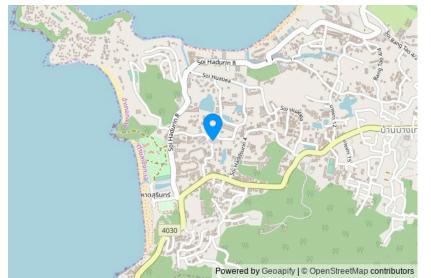

# Palmyrah Surin Condominium

Surin,

Soi Hat Surin 6

**B** 4 137 500

₽ 10 166 996

\$ 120 486

€ 109 134

Discover true comfort at Palmyrah, a high-class condominium conveniently located just 300 meters from the picturesque Surin Beach. This condominium offers the perfect place to relax: you can enjoy peace and tranquility or explore the nearby beaches of Kamala, Layang, Bang, and indulge in shopping at Boat Avenue or Porto De Phuket.