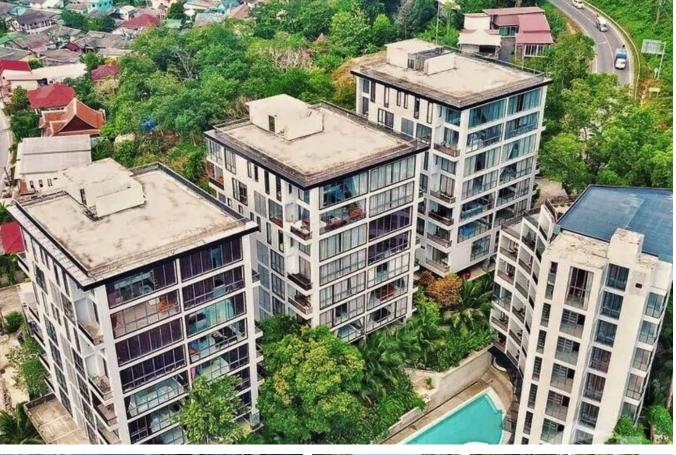

# Icon Park

Kamala,

Kamala

**B** 4 403 633

₽ 10 820 959

\$ 128 236

**€ 116 154** 

Icon Park is a condominium project located in the Kamala area. It was built in November 2013 and has 92 apartments spread over 7 floors.

It is the perfect place for those who want to escape the noise of the city and the tourist-crowded Patong. Here you will find peace and seclusion amidst scenic mountains. The project is located near the beaches of Kamala and Surin, known for their beauty, as well as other attractions. In the vicinity of the project, you will find numerous shops, restaurants, and other amenities. The uniquely designed buildings are surrounded by green landscapes. The apartments are spacious and well-planned. Each of them has large windows