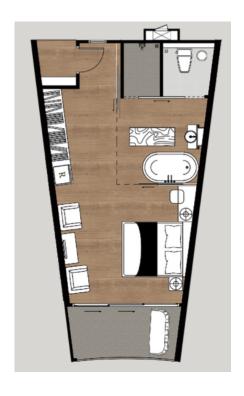

Studio, 46 M<sup>2</sup>

from **B** 4,403,633

Bedrooms Studio

Living Area 46 M<sup>2</sup>

Floors 7

Bathrooms 1

Outdoor area balcony

Furniture package

Floor 3

A studio in the Icon Park condominium will be a wonderful place for living or a short stay.

This is an ideal place for those who want to escape the city noise and the crowded tourist areas of Patong. Here, you will find peace and seclusion among the picturesque mountains. The project is located not far from Kamala and Surin beaches, known for their beauty, as well as other attractions. In the project's vicinity, you will find many shops, restaurants, and other amenities.