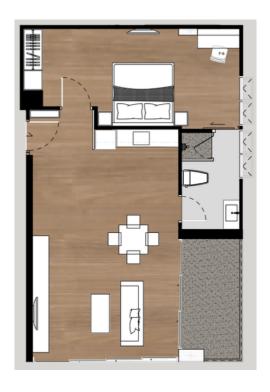

Construction Stage: **Ready for Occupancy** Ownership: **Freehold/leasehold available** 

Completion Date: Quarter: 4

1-bdr., 65 м<sup>2</sup>

from \$5,880,600

Bedrooms 1

Living Area 65 M<sup>2</sup>

Floors 7

Bathrooms 1

Outdoor area balcony

Furniture package +

Floor 2

A one-bedroom apartment in the Icon Park condominium will be a wonderful place for a family to live or for a short vacation.

This is the perfect place for those who want to get away from the city noise and the crowded tourist areas of Patong. Here, you will find peace and solitude among the picturesque mountains. The project is located near the beautiful beaches of Kamala and Surin, as well as other attractions. In the vicinity of the project, you will find plenty of shops, restaurants, and other amenities.