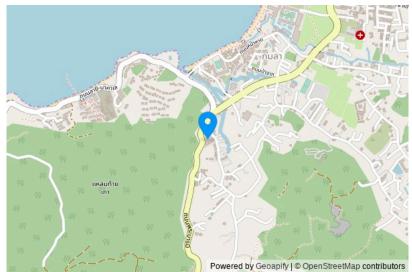

# Icon Park

Kamala,

Kamala

**B** 4 403 633

₽ 10 820 959

\$ 128 236

**€ 116 154** 

Icon Park is a condominium project located in the Kamala area. It was built in November 2013 and has 92 apartments spread over 7 floors.

It is the perfect place for those who want to escape the noise of the city and the tourist-crowded Patong. Here you will find peace and seclusion amidst scenic mountains. The project is located near the beaches of Kamala and Surin, known for their beauty, as well as other attractions. In the vicinity of the project, you will find numerous shops, restaurants, and other amenities. The uniquely designed buildings are surrounded by green landscapes. The apartments are spacious and well-planned. Each of them has large windows