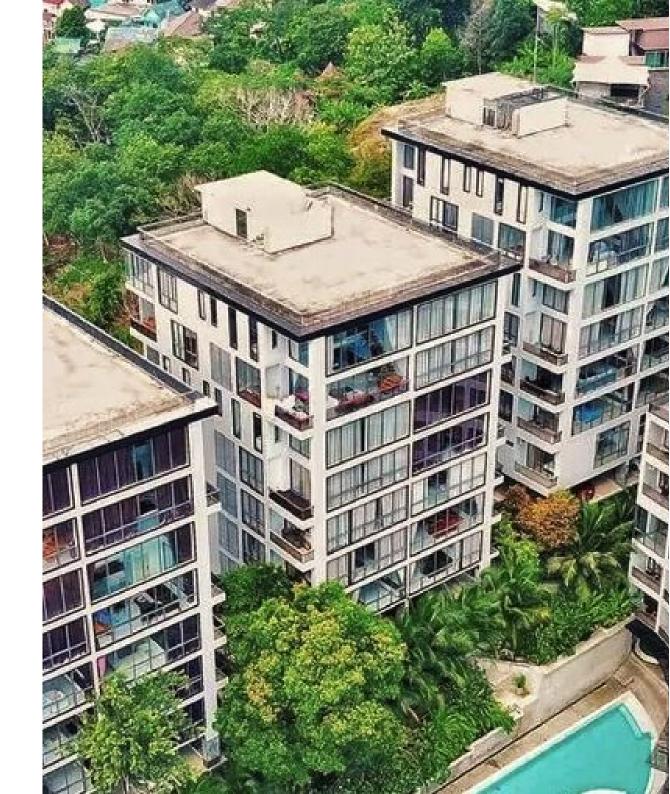

# Icon Park

Kamala,

Kamala

**B** 4 403 633

₽ 10 820 959

\$ 128 236

**€ 116 154** 

Icon Park is a condominium project located in the Kamala area. It was built in November 2013 and has 92 apartments spread over 7 floors.

It is the perfect place for those who want to escape the noise of the city and the tourist-crowded Patong. Here you will find peace and seclusion amidst scenic mountains. The project is located near the beaches of Kamala and Surin, known for their beauty, as well as other attractions. In the vicinity of the project, you will find numerous shops, restaurants, and other amenities. The uniquely designed buildings are surrounded by green landscapes. The apartments are spacious and well-planned. Each of them has large windows