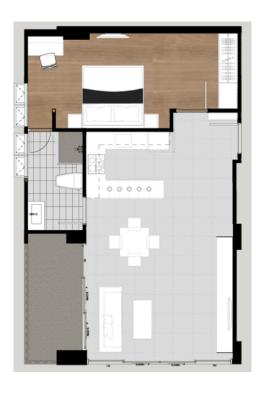

1-bdr., 66 м<sup>2</sup>

from \$6,498,700

Bedrooms 1

Living Area 66 M<sup>2</sup>

Floors 7

Bathrooms 1

Outdoor area balcony

Furniture package +

Floor 2

A one-bedroom apartment in the Icon Park condominium will be a wonderful place for a family to live or for a short vacation.

This is the perfect place for those who want to get away from the city noise and the crowded tourist areas of Patong. Here, you will find peace and solitude among the picturesque mountains. The project is located near the beautiful beaches of Kamala and Surin, as well as other attractions. In the vicinity of the project, you will find plenty of shops, restaurants, and other amenities.