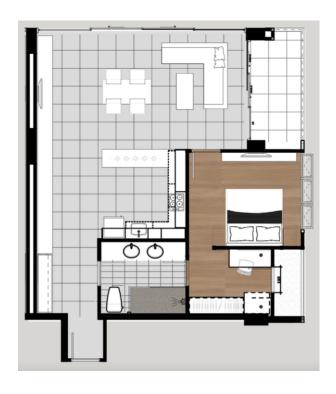

1-bdr., 85 м<sup>2</sup>

from **\$7,627,500** 

Bedrooms 1

Living Area 85 M<sup>2</sup>

Floors 7

Bathrooms 1

Outdoor area balcony

Furniture package +

Floor 3

A one-bedroom apartment in the Icon Park condominium will be a wonderful place for a family to live or for a short vacation.

This is the perfect place for those who want to get away from the city noise and the crowded tourist areas of Patong. Here, you will find peace and solitude among the picturesque mountains. The project is located near the beautiful beaches of Kamala and Surin, as well as other attractions. In the vicinity of the project, you will find plenty of shops, restaurants, and other amenities.