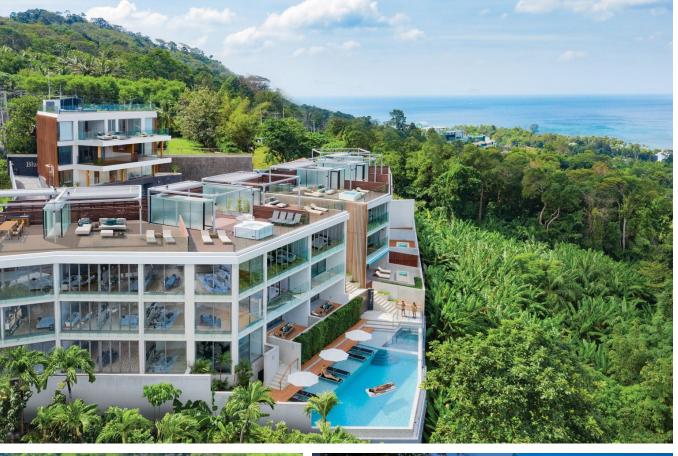

# **Bluepoint Condominium**

Patong,

Pa Tong

- **B** 19 200 000
- **₽ 47 179 776**
- \$ 559 116
- € 506 435

Bluepoint Condo offers you a unique opportunity to choose the view from your window thanks to a variety of layouts from one to five bedrooms. The apartment sizes range from 123 to 277 sq. m. The ground-floor apartments have a garden, pool, and dining area perfect for sunset dinners with a beautiful sea view and overlooking Patong Bay.

The low-rise complex consists of three three-story buildings, includes a spacious communal pool, parking, and beautiful landscaped areas for your enjoyment. Bluepoint apartments are also equipped with the 'Lutron Lighting Controls' system. This replaces traditional wiring and offers the most advanced technologies for owners. Bluepoint is equipped with smart technologies, and each apartment is equipped with a lighting control system that enhances the atmosphere, providing control over audio-video systems, inroom entertainment systems, blinds, and curtains. The main advantage is the ability to control any light or group of lighting devices to create 'light scenes'. Other benefits include reduced energy consumption and electricity costs due to more efficient use, extended lamp life, and reduced carbon dioxide emissions. In creating the Bluepoint apartments, great attention was paid to the environment. The landscape design on green roofs is intended to reduce cooling costs and to harmonize the object with the environment. The roofs also serve for rainwater collection. Materials for construction and all engineering systems were chosen with a view to reducing operational and maintenance costs and minimizing the negative impact on the surrounding ecosystem. Investors can be assured that all possible measures have been taken to reduce their overall impact on the environment. Thanks to rainwater harvesting and water recycling systems, household appliances have an ecological rating of 5 out of 5, installed plumbing helps reduce water consumption, and high-efficiency smart air conditioners are placed in a well-ventilated and shaded area. Bluepoint Condominium is a project by Bluepoint Development Company Ltd. The construction of Bluepoint Condominium was completed in 2018 and includes 21 apartments. Apartment layouts range from two to five rooms.