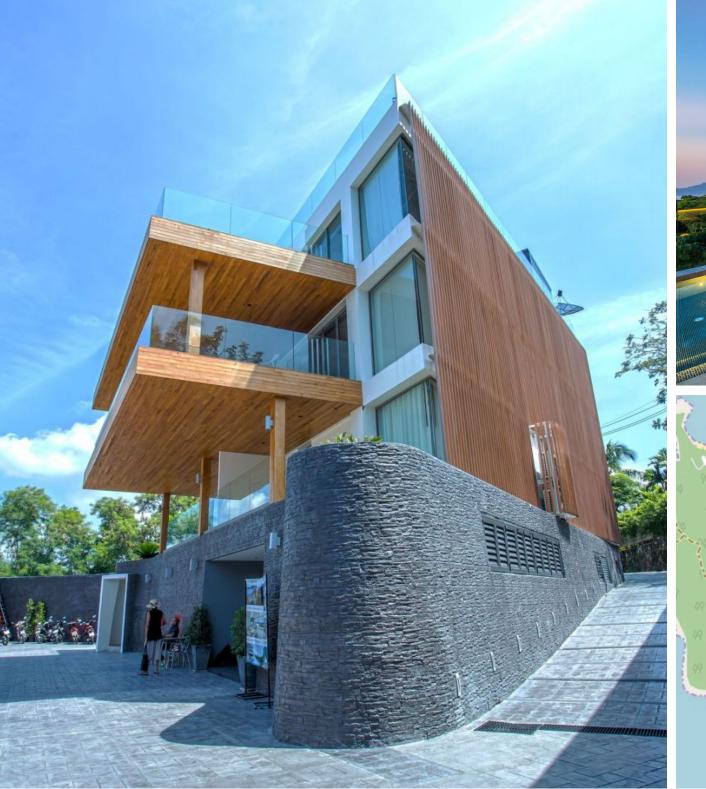

# **Bluepoint Condominium**

Patong,

Pa Tong

- **B** 19 200 000
- **₽ 47 179 776**
- \$ 559 116
- € 506 435

Bluepoint Condo offers you a unique opportunity to choose the view from your window thanks to a variety of layouts from one to five bedrooms. The apartment sizes range from 123 to 277 sq. m. The ground-floor apartments have a garden, pool, and dining area perfect for sunset dinners with a beautiful sea view and overlooking Patong Bay.

The low-rise complex consists of three three-story buildings, includes a spacious communal pool, parking, and beautiful landscaped areas for your enjoyment. Bluepoint apartments are also equipped with the 'Lutron Lighting Controls' system. This replaces traditional wiring and offers the most advanced technologies for owners. Bluepoint is equipped with smart technologies, and each apartment is equipped with a lighting control system that enhances the atmosphere, providing control over audio-video systems, inroom entertainment systems, blinds, and curtains. The main advantage is the ability to control any light or group of lighting devices to create 'light scenes'. Other benefits include reduced energy consumption and electricity costs due to more efficient use, extended lamp life, and reduced carbon dioxide emissions. In creating the Bluepoint apartments, great attention was paid to the environment. The landscape design on green roofs is intended to reduce cooling costs and to harmonize the object with the environment. The roofs also serve for rainwater collection. Materials for construction and all engineering systems were chosen with a view to reducing operational and maintenance costs and minimizing the negative impact on the surrounding ecosystem. Investors can be assured that all possible measures have been taken to reduce their overall impact on the environment. Thanks to rainwater harvesting and water recycling systems, household appliances have an ecological rating of 5 out of 5, installed plumbing helps reduce water consumption, and high-efficiency smart air conditioners are placed in a well-ventilated and shaded area. Bluepoint Condominium is a project by Bluepoint Development Company Ltd. The construction of Bluepoint Condominium was completed in 2018 and includes 21 apartments. Apartment layouts range from two to five rooms.