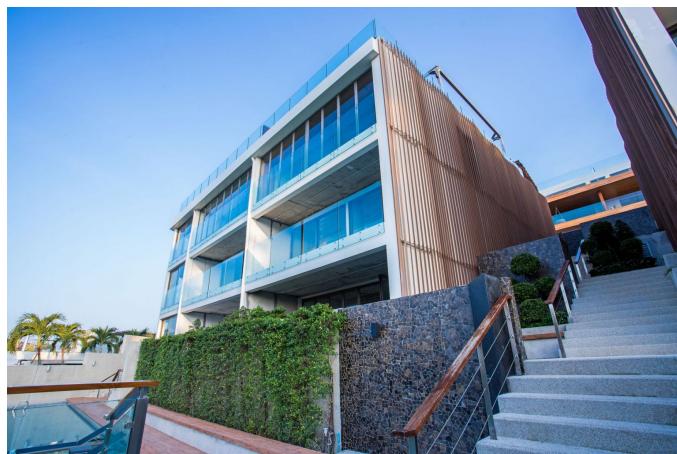

The low-rise complex consists of three three-story buildings, includes a spacious communal pool, parking, and beautiful landscaped areas for your enjoyment. Bluepoint apartments are also equipped with the 'Lutron Lighting Controls' system. This replaces traditional wiring and offers the most advanced technologies for owners. Bluepoint is equipped with smart technologies, and each apartment is equipped with a lighting control system that enhances the atmosphere, providing control over audio-video systems, inroom entertainment systems, blinds, and curtains. The main advantage is the ability to control any light or group of lighting devices to create 'light scenes'. Other benefits include reduced energy consumption and electricity costs due to more efficient use, extended lamp life, and reduced carbon dioxide emissions. In creating the Bluepoint apartments, great attention was paid to the environment. The landscape design on green roofs is intended to reduce cooling costs and to harmonize the object with the environment. The roofs also serve for rainwater collection. Materials for construction and all engineering systems were chosen with a view to reducing operational and maintenance costs and minimizing the negative impact on the surrounding ecosystem. Investors can be assured that all possible measures have been taken to reduce their overall impact on the environment. Thanks to rainwater harvesting and water recycling systems, household appliances have an ecological rating of 5 out of 5, installed plumbing helps reduce water consumption, and high-efficiency smart air conditioners are placed in a well-ventilated and shaded area. Bluepoint Condominium is a project by Bluepoint Development Company Ltd. The construction of Bluepoint Condominium was completed in 2018 and includes 21 apartments. Apartment layouts range from two to five rooms.

This low-rise complex consists of three buildings with three floors each, including a spacious communal pool, parking, and beautiful landscaped areas for your enjoyment. Bluepoint apartments are also equipped with 'Lutron Lighting Controls' system. It replaces traditional wiring and offers the most advanced technology for owners. Bluepoint is equipped with smart technology, and each apartment comes with a lighting control system that enhances the atmosphere, providing control over audio-video systems, room entertainment systems, blinds, and curtains. The main advantage is the ability to control any light or group of light fixtures to create 'light scenes.' Other benefits include reduced energy consumption, lower electricity costs due to more efficient usage, extended lamp life, and reduced carbon emissions.