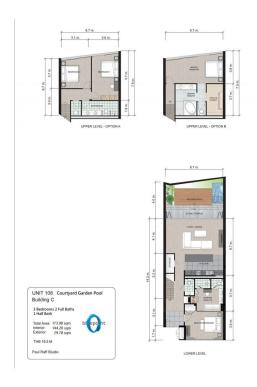

3-bdr., 144 м<sup>2</sup>

from **B** 19,200,000

3

Bedrooms

Living Area 144 M<sup>2</sup>

Floors 3

Bathrooms 3

Outdoor area balcony

Floor 2

Luxurious three-bedroom apartments in the elite Bluepoint Condominium complex will be a perfect place for a large family to live or for a short vacation.

Bluepoint Condo offers you a unique opportunity to choose your view from the window, thanks to the variety of layouts ranging from one to five bedrooms. The apartment sizes range from 123 to 277 square meters. Ground-floor apartments feature a garden, a pool, and a dining area perfect for sunset dinners with a beautiful view of the sea and Patong Bay.