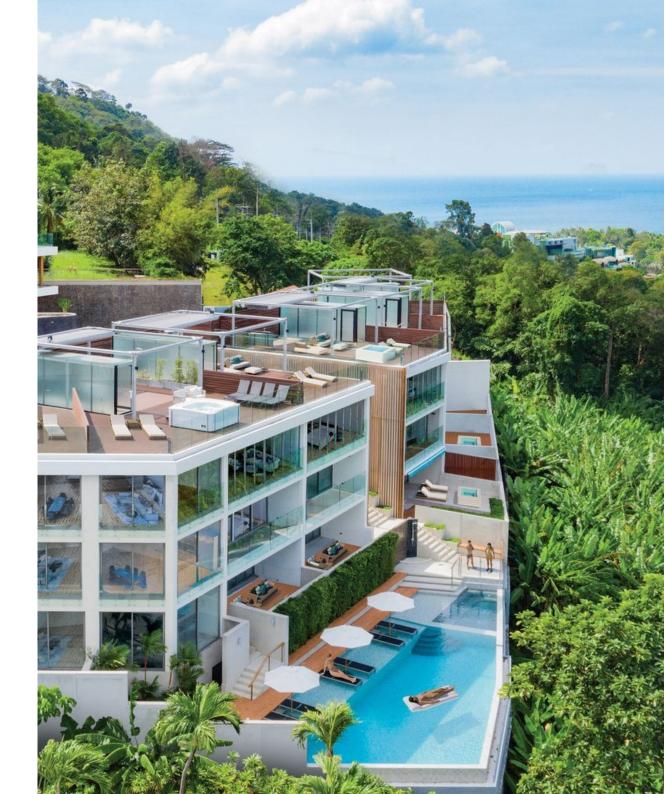

# **Bluepoint Condominium**

Patong,

Pa Tong

- **B** 19 200 000
- **₽ 47 179 776**
- \$ 559 116
- € 506 435

Bluepoint Condo offers you a unique opportunity to choose the view from your window thanks to a variety of layouts from one to five bedrooms. The apartment sizes range from 123 to 277 sq. m. The ground-floor apartments have a garden, pool, and dining area perfect for sunset dinners with a beautiful sea view and overlooking Patong Bay.

The low-rise complex consists of three three-story buildings, includes a spacious communal pool, parking, and beautiful landscaped areas for your enjoyment. Bluepoint apartments are also equipped with the 'Lutron Lighting Controls' system. This replaces traditional wiring and offers the most advanced technologies for owners. Bluepoint is equipped with smart technologies, and each apartment is equipped with a lighting control system that enhances the atmosphere, providing control over audio-video systems, inroom entertainment systems, blinds, and curtains. The main advantage is the ability to control any light or group of lighting devices to create 'light scenes'. Other benefits include reduced energy consumption and electricity costs due to more efficient use, extended lamp life, and reduced carbon dioxide emissions. In creating the Bluepoint apartments, great attention was paid to the environment. The landscape design on green roofs is intended to reduce cooling costs and to harmonize the object with the environment. The roofs also serve for rainwater collection. Materials for construction and all engineering systems were chosen with a view to reducing operational and maintenance costs and minimizing the negative impact on the surrounding ecosystem. Investors can be assured that all possible measures have been taken to reduce their overall impact on the environment. Thanks to rainwater harvesting and water recycling systems, household appliances have an ecological rating of 5 out of 5, installed plumbing helps reduce water consumption, and high-efficiency smart air conditioners are placed in a well-ventilated and shaded area. Bluepoint Condominium is a project by Bluepoint Development Company Ltd. The construction of Bluepoint Condominium was completed in 2018 and includes 21 apartments. Apartment layouts range from two to five rooms.