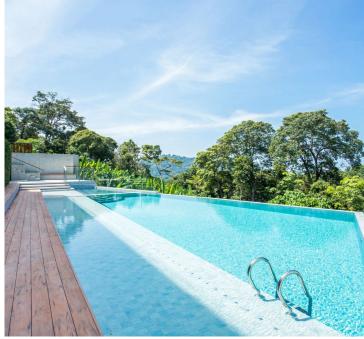

# **Bluepoint Condominium**

Patong,

Pa Tong

- **B** 19 200 000
- **₽ 47 179 776**
- \$ 559 116
- € 506 435

Bluepoint Condo offers you a unique opportunity to choose the view from your window thanks to a variety of layouts from one to five bedrooms. The apartment sizes range from 123 to 277 sq. m. The ground-floor apartments have a garden, pool, and dining area perfect for sunset dinners with a beautiful sea view and overlooking Patong Bay.

The low-rise complex consists of three three-story buildings, includes a spacious communal pool, parking, and beautiful landscaped areas for your enjoyment. Bluepoint apartments are also equipped with the 'Lutron Lighting Controls' system. This replaces traditional wiring and offers the most advanced technologies for owners. Bluepoint is equipped with smart technologies, and each apartment is equipped with a lighting control system that enhances the atmosphere, providing control over audio-video systems, inroom entertainment systems, blinds, and curtains. The main advantage is the ability to control any light or group of lighting devices to create 'light scenes'. Other benefits include reduced energy consumption and electricity costs due to more efficient use, extended lamp life, and reduced carbon dioxide emissions. In creating the Bluepoint apartments, great attention was paid to the environment. The landscape design on green roofs is intended to reduce cooling costs and to harmonize the object with the environment. The roofs also serve for rainwater collection. Materials for construction and all engineering systems were chosen with a view to reducing operational and maintenance costs and minimizing the negative impact on the surrounding ecosystem. Investors can be assured that all possible measures have been taken to reduce their overall impact on the environment. Thanks to rainwater harvesting and water recycling systems, household appliances have an ecological rating of 5 out of 5, installed plumbing helps reduce water consumption, and high-efficiency smart air conditioners are placed in a well-ventilated and shaded area. Bluepoint Condominium is a project by Bluepoint Development Company Ltd. The construction of Bluepoint Condominium was completed in 2018 and includes 21 apartments. Apartment layouts range from two to five rooms.