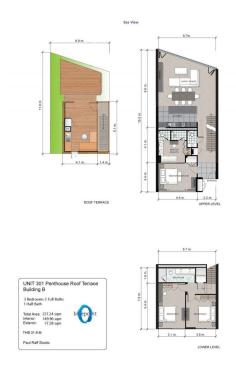

3-bdr., 150 м<sup>2</sup>

from **B** 34,900,000

Bedrooms 3

Living Area 150 M<sup>2</sup>

Floors 3

Bathrooms 3

Outdoor area balcony

Floor 2

Luxurious three-bedroom apartments in the elite Bluepoint Condominium complex will be a perfect place for a large family to live or for a short vacation.

Bluepoint Condo offers you a unique opportunity to choose your view from the window, thanks to the variety of layouts ranging from one to five bedrooms. The apartment sizes range from 123 to 277 square meters. Ground-floor apartments feature a garden, a pool, and a dining area perfect for sunset dinners with a beautiful view of the sea and Patong Bay.