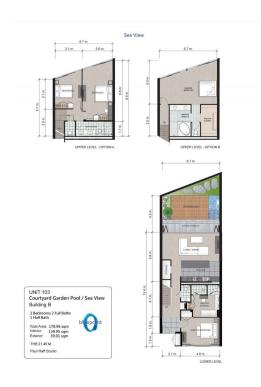

2-bdr., 140 M<sup>2</sup>

from **B** 21,450,000

Bedrooms 2

Living Area 140 M<sup>2</sup>

Floors 3

Bathrooms 3

Outdoor area balcony

Floor 2

Luxurious two-bedroom apartments in the elite Bluepoint Condominium will become an excellent place for family living or a short-term getaway.

Bluepoint Condo offers you a unique opportunity to choose a view from the window due to a variety of floor plans ranging from one to five bedrooms. The apartment sizes range from 123 to 277 sq. m. Ground-floor apartments feature a garden, a pool, and a dining area, perfect for sunset dinners with a magnificent view of the sea and Patong Bay.