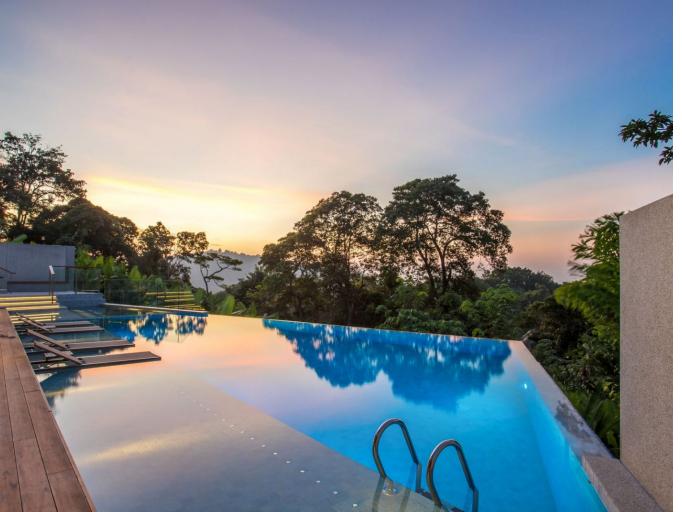

# **Bluepoint Condominium**

Patong,

Pa Tong

- **B** 19 200 000
- **₽ 47 179 776**
- \$ 559 116
- € 506 435

Bluepoint Condo offers you a unique opportunity to choose the view from your window thanks to a variety of layouts from one to five bedrooms. The apartment sizes range from 123 to 277 sq. m. The ground-floor apartments have a garden, pool, and dining area perfect for sunset dinners with a beautiful sea view and overlooking Patong Bay.

Floor 2

Luxurious three-bedroom apartments in the elite Bluepoint Condominium complex will be a perfect place for a large family to live or for a short vacation.

Bluepoint Condo offers you a unique opportunity to choose your view from the window, thanks to the variety of layouts ranging from one to five bedrooms. The apartment sizes range from 123 to 277 square meters. Ground-floor apartments feature a garden, a pool, and a dining area perfect for sunset dinners with a beautiful view of the sea and Patong Bay.