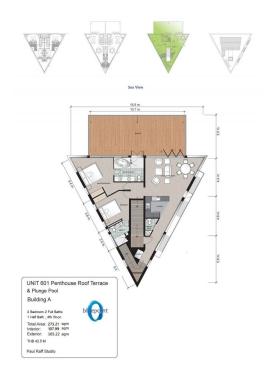

5+-bdr., 274 м<sup>2</sup>

from \$ 62,900,000

Bedrooms 5+

Living Area 274 M<sup>2</sup>

Floors 3

Bathrooms 5

Outdoor area balcony

Floor 3

A luxurious penthouse with five bedrooms in the elite Bluepoint Condominium complex will be a wonderful place for a large family to live or for a short vacation.

Bluepoint Condo offers you a unique opportunity to choose a view from your window thanks to a variety of layouts ranging from one to five bedrooms. The area of the apartments varies from 123 to 277 square meters. On the ground floor, there is a garden, a pool, and a dining area, perfect for dining at sunset with a beautiful view of the sea and Patong Bay.