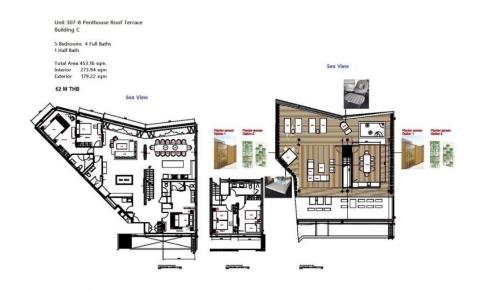

5+-bdr., 274 м<sup>2</sup>

from \$ 62,900,000

Bedrooms 5+

Living Area 274 M<sup>2</sup>

Floors 3

Bathrooms 5

Outdoor area balcony

Floor 3

A luxurious penthouse with five bedrooms in the elite Bluepoint Condominium complex will be a wonderful place for a large family to live or for a short vacation.

Bluepoint Condo offers you a unique opportunity to choose a view from your window thanks to a variety of layouts ranging from one to five bedrooms. The area of the apartments varies from 123 to 277 square meters. On the ground floor, there is a garden, a pool, and a dining area, perfect for dining at sunset with a beautiful view of the sea and Patong Bay.

This low-rise complex consists of three buildings with three floors each, including a spacious communal pool, parking, and beautiful landscaped areas for your enjoyment. Bluepoint apartments are also equipped with 'Lutron Lighting Controls' system. This replaces traditional wiring and offers the most advanced technologies for owners. Bluepoint is equipped with smart technology, and each apartment has a lighting control system that enhances the atmosphere, providing control over audio-video systems, entertainment systems in the room, blinds, and curtains. The main advantage is the ability to control any light or group of light fixtures to create 'light scenes.' Other benefits include reducing energy consumption and reducing electricity costs through more efficient use, increasing lamp life, and reducing carbon emissions.