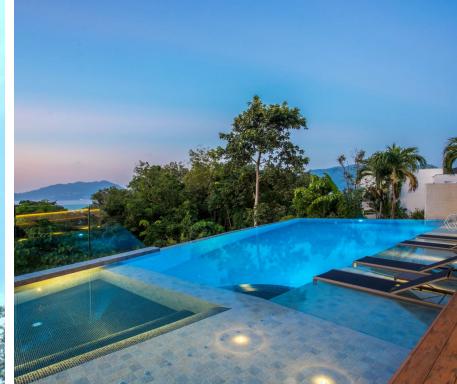

# **Bluepoint Condominium**

Patong,

Pa Tong

- **B** 19 200 000
- **₽ 47 179 776**
- \$ 559 116
- € 506 435

Bluepoint Condo offers you a unique opportunity to choose the view from your window thanks to a variety of layouts from one to five bedrooms. The apartment sizes range from 123 to 277 sq. m. The ground-floor apartments have a garden, pool, and dining area perfect for sunset dinners with a beautiful sea view and overlooking Patong Bay.

The low-rise complex consists of three three-story buildings, includes a spacious communal pool, parking, and beautiful landscaped areas for your enjoyment. Bluepoint apartments are also equipped with the 'Lutron Lighting Controls' system. This replaces traditional wiring and offers the most advanced technologies for owners. Bluepoint is equipped with smart technologies, and each apartment is equipped with a lighting control system that enhances the atmosphere, providing control over audio-video systems, inroom entertainment systems, blinds, and curtains. The main advantage is the ability to control any light or group of lighting devices to create 'light scenes'. Other benefits include reduced energy consumption and electricity costs due to more efficient use, extended lamp life, and reduced carbon dioxide emissions. In creating the Bluepoint apartments, great attention was paid to the environment. The landscape design on green roofs is intended to reduce cooling costs and to harmonize the object with the environment. The roofs also serve for rainwater collection. Materials for construction and all engineering systems were chosen with a view to reducing operational and maintenance costs and minimizing the negative impact on the surrounding ecosystem. Investors can be assured that all possible measures have been taken to reduce their overall impact on the environment. Thanks to rainwater harvesting and water recycling systems, household appliances have an ecological rating of 5 out of 5, installed plumbing helps reduce water consumption, and high-efficiency smart air conditioners are placed in a well-ventilated and shaded area. Bluepoint Condominium is a project by Bluepoint Development Company Ltd. The construction of Bluepoint Condominium was completed in 2018 and includes 21 apartments. Apartment layouts range from two to five rooms.