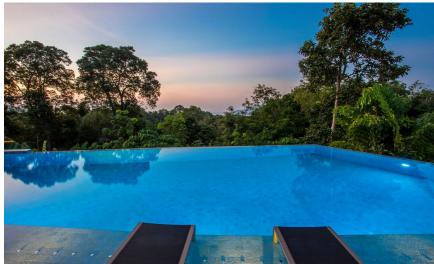

# **Bluepoint Condominium**

Patong,

Pa Tong

- **B** 19 200 000
- **₽ 47 179 776**
- \$ 559 116
- € 506 435

Bluepoint Condo offers you a unique opportunity to choose the view from your window thanks to a variety of layouts from one to five bedrooms. The apartment sizes range from 123 to 277 sq. m. The ground-floor apartments have a garden, pool, and dining area perfect for sunset dinners with a beautiful sea view and overlooking Patong Bay.

The low-rise complex consists of three three-story buildings, includes a spacious communal pool, parking, and beautiful landscaped areas for your enjoyment. Bluepoint apartments are also equipped with the 'Lutron Lighting Controls' system. This replaces traditional wiring and offers the most advanced technologies for owners. Bluepoint is equipped with smart technologies, and each apartment is equipped with a lighting control system that enhances the atmosphere, providing control over audio-video systems, inroom entertainment systems, blinds, and curtains. The main advantage is the ability to control any light or group of lighting devices to create 'light scenes'. Other benefits include reduced energy consumption and electricity costs due to more efficient use, extended lamp life, and reduced carbon dioxide emissions. In creating the Bluepoint apartments, great attention was paid to the environment. The landscape design on green roofs is intended to reduce cooling costs and to harmonize the object with the environment. The roofs also serve for rainwater collection. Materials for construction and all engineering systems were chosen with a view to reducing operational and maintenance costs and minimizing the negative impact on the surrounding ecosystem. Investors can be assured that all possible measures have been taken to reduce their overall impact on the environment. Thanks to rainwater harvesting and water recycling systems, household appliances have an ecological rating of 5 out of 5, installed plumbing helps reduce water consumption, and high-efficiency smart air conditioners are placed in a well-ventilated and shaded area. Bluepoint Condominium is a project by Bluepoint Development Company Ltd. The construction of Bluepoint Condominium was completed in 2018 and includes 21 apartments. Apartment layouts range from two to five rooms.