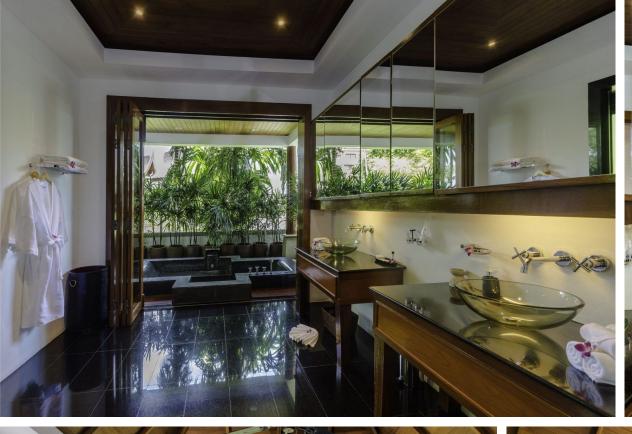

## Villa with 10 Bedrooms in Surin

Surin,

Baan Thai Surin Hill

**B 1500 000** 

₽ 3 845 970

\$ 44 401

€ 40 803

The villa, designed in a traditional Thai-Balinese style, features a spacious, bright interior elegantly furnished with high-quality furniture and the latest amenities. An elevator is installed for convenience. Each of the ten spacious bedrooms is equipped with a private bathroom, air conditioning, and a flat-screen TV. The master bedroom is particularly impressive with a king-size bed and a large private sala offering a sea view.