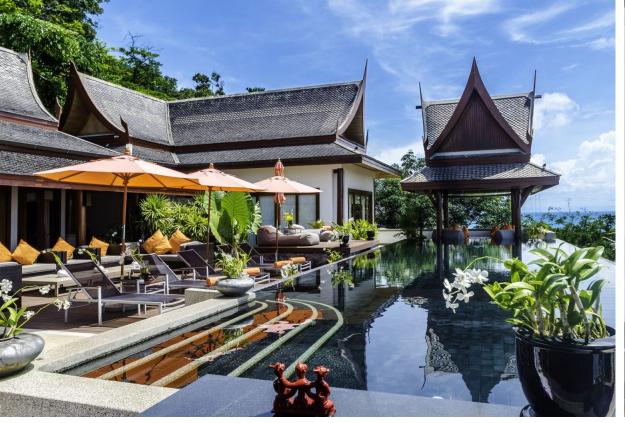

## Villa with 10 Bedrooms in Surin

Surin,

Baan Thai Surin Hill

**B 1500 000** 

₽ 3 845 970

\$ 44 401

€ 40 803

The villa, designed in a traditional Thai-Balinese style, features a spacious, bright interior elegantly furnished with high-quality furniture and the latest amenities. An elevator is installed for convenience. Each of the ten spacious bedrooms is equipped with a private bathroom, air conditioning, and a flat-screen TV. The master bedroom is particularly impressive with a king-size bed and a large private sala offering a sea view.

The villa has a fully equipped kitchen, dining area, and lounges. Numerous open areas include a large infinity pool and a spacious terrace with dining and relaxation zones. Guests can enjoy a wide range of facilities and services, including a personal chef, daily housekeeping, and a butler. There is also a fully equipped fitness center and spa area. The villa is ideally located near Surin Beach, just a few minutes drive away.

Living area: **2000 м²** Pool: **15 на 6,5 метров** 

Parking: 4

Distance to the beach: **750 m.** Construction date: year: **2008** 

CEO Kalinka Thailand