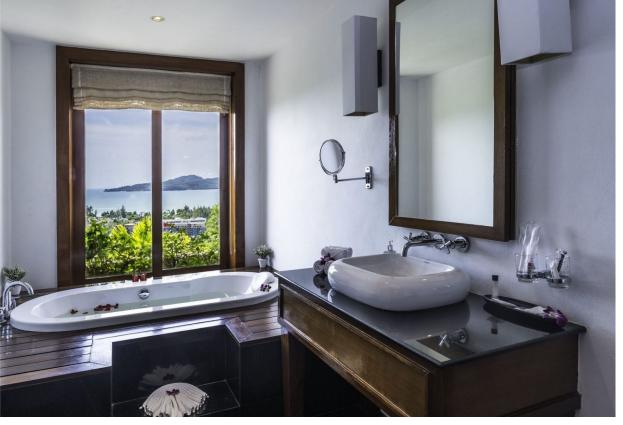

## Villa with 10 Bedrooms in Surin

Surin,

Baan Thai Surin Hill

**B 1500 000** 

₽ 3 845 970

\$ 44 401

€ 40 803

The villa, designed in a traditional Thai-Balinese style, features a spacious, bright interior elegantly furnished with high-quality furniture and the latest amenities. An elevator is installed for convenience. Each of the ten spacious bedrooms is equipped with a private bathroom, air conditioning, and a flat-screen TV. The master bedroom is particularly impressive with a king-size bed and a large private sala offering a sea view.