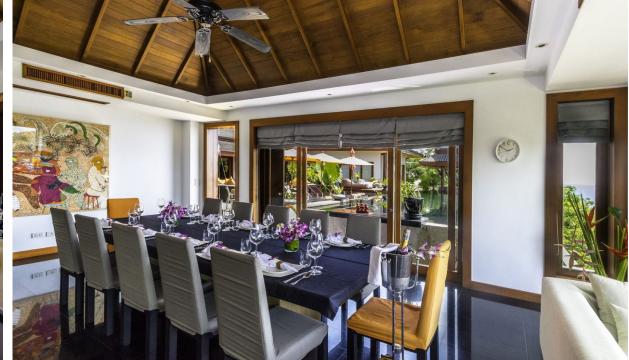

## Villa with 10 Bedrooms in Surin

Surin,

Baan Thai Surin Hill

**B 1500 000** 

₽ 3 845 970

\$ 44 401

€ 40 803

The villa, designed in a traditional Thai-Balinese style, features a spacious, bright interior elegantly furnished with high-quality furniture and the latest amenities. An elevator is installed for convenience. Each of the ten spacious bedrooms is equipped with a private bathroom, air conditioning, and a flat-screen TV. The master bedroom is particularly impressive with a king-size bed and a large private sala offering a sea view.

The villa has a fully equipped kitchen, dining area, and lounges. Numerous open areas include a large infinity pool and a spacious terrace with dining and relaxation zones. Guests can enjoy a wide range of facilities and services, including a personal chef, daily housekeeping, and a butler. There is also a fully equipped fitness center and spa area. The villa is ideally located near Surin Beach, just a few minutes drive away.