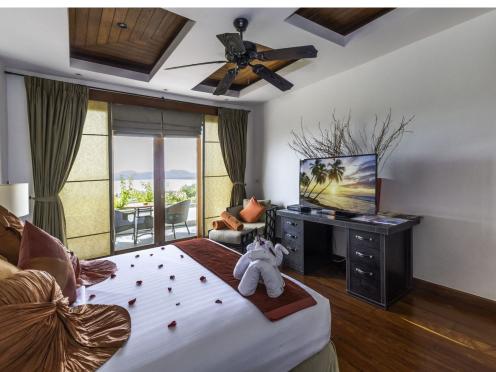

## Villa with 10 Bedrooms in Surin

Surin,

Baan Thai Surin Hill

**B 1500 000** 

₽ 3 845 970

\$ 44 401

€ 40 803

The villa, designed in a traditional Thai-Balinese style, features a spacious, bright interior elegantly furnished with high-quality furniture and the latest amenities. An elevator is installed for convenience. Each of the ten spacious bedrooms is equipped with a private bathroom, air conditioning, and a flat-screen TV. The master bedroom is particularly impressive with a king-size bed and a large private sala offering a sea view.