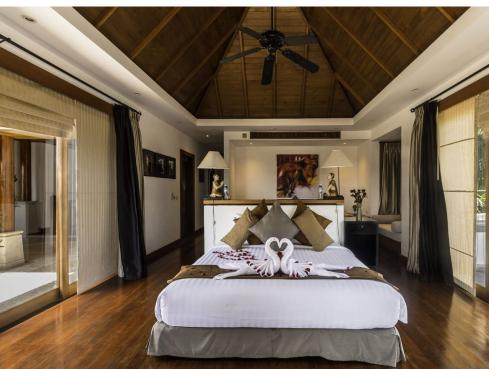

## Villa with 10 Bedrooms in Surin

Surin,

Baan Thai Surin Hill

**B 1500 000** 

₽ 3 845 970

\$ 44 401

€ 40 803

The villa, designed in a traditional Thai-Balinese style, features a spacious, bright interior elegantly furnished with high-quality furniture and the latest amenities. An elevator is installed for convenience. Each of the ten spacious bedrooms is equipped with a private bathroom, air conditioning, and a flat-screen TV. The master bedroom is particularly impressive with a king-size bed and a large private sala offering a sea view.