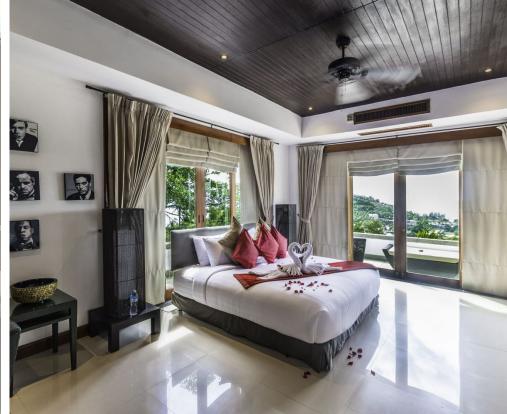

## Villa with 10 Bedrooms in Surin

Surin,

Baan Thai Surin Hill

**B 1500 000** 

₽ 3 845 970

\$ 44 401

€ 40 803

The villa, designed in a traditional Thai-Balinese style, features a spacious, bright interior elegantly furnished with high-quality furniture and the latest amenities. An elevator is installed for convenience. Each of the ten spacious bedrooms is equipped with a private bathroom, air conditioning, and a flat-screen TV. The master bedroom is particularly impressive with a king-size bed and a large private sala offering a sea view.