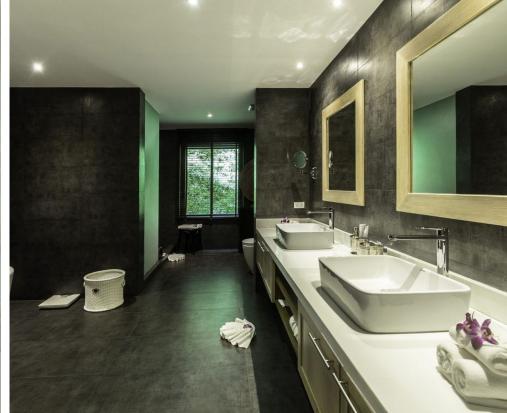

## Villa with 10 Bedrooms in Surin

Surin,

Baan Thai Surin Hill

**B 1500 000** 

₽ 3 845 970

\$ 44 401

€ 40 803

The villa, designed in a traditional Thai-Balinese style, features a spacious, bright interior elegantly furnished with high-quality furniture and the latest amenities. An elevator is installed for convenience. Each of the ten spacious bedrooms is equipped with a private bathroom, air conditioning, and a flat-screen TV. The master bedroom is particularly impressive with a king-size bed and a large private sala offering a sea view.