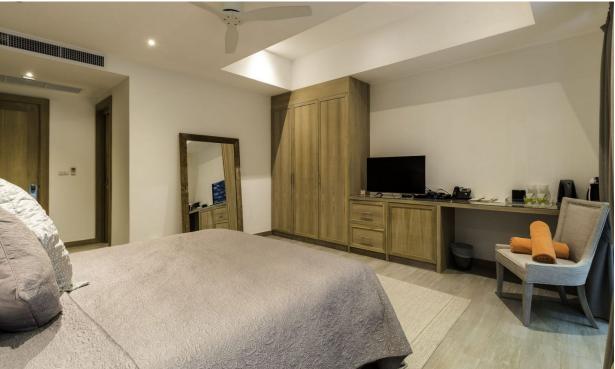

## Villa with 10 Bedrooms in Surin

Surin,

Baan Thai Surin Hill

**B 1500 000** 

₽ 3 845 970

\$ 44 401

€ 40 803

The villa, designed in a traditional Thai-Balinese style, features a spacious, bright interior elegantly furnished with high-quality furniture and the latest amenities. An elevator is installed for convenience. Each of the ten spacious bedrooms is equipped with a private bathroom, air conditioning, and a flat-screen TV. The master bedroom is particularly impressive with a king-size bed and a large private sala offering a sea view.