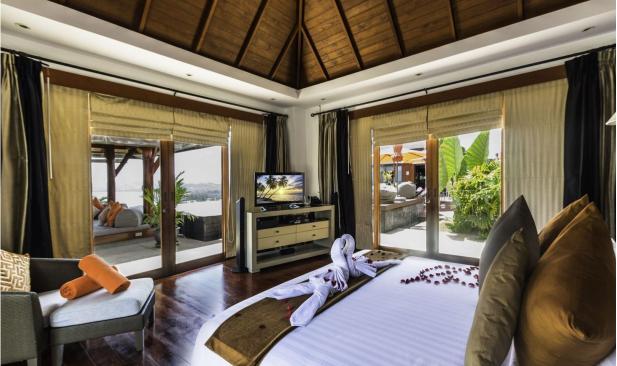

## Villa with 10 Bedrooms in Surin

Surin,

Baan Thai Surin Hill

**B 1500 000** 

₽ 3 845 970

\$ 44 401

€ 40 803

The villa, designed in a traditional Thai-Balinese style, features a spacious, bright interior elegantly furnished with high-quality furniture and the latest amenities. An elevator is installed for convenience. Each of the ten spacious bedrooms is equipped with a private bathroom, air conditioning, and a flat-screen TV. The master bedroom is particularly impressive with a king-size bed and a large private sala offering a sea view.

The villa has a fully equipped kitchen, dining area, and lounges. Numerous open areas include a large infinity pool and a spacious terrace with dining and relaxation zones. Guests can enjoy a wide range of facilities and services, including a personal chef, daily housekeeping, and a butler. There is also a fully equipped fitness center and spa area. The villa is ideally located near Surin Beach, just a few minutes drive away.