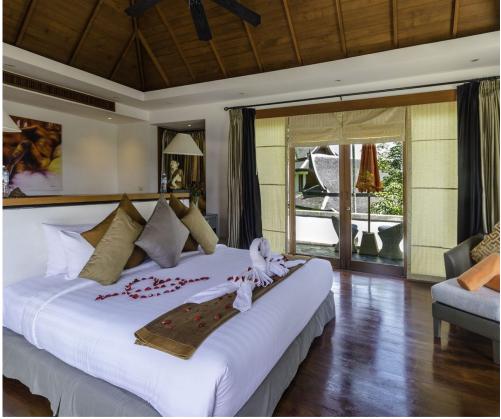

## Villa with 10 Bedrooms in Surin

Surin,

Baan Thai Surin Hill

**B 1500 000** 

₽ 3 845 970

\$ 44 401

€ 40 803

The villa, designed in a traditional Thai-Balinese style, features a spacious, bright interior elegantly furnished with high-quality furniture and the latest amenities. An elevator is installed for convenience. Each of the ten spacious bedrooms is equipped with a private bathroom, air conditioning, and a flat-screen TV. The master bedroom is particularly impressive with a king-size bed and a large private sala offering a sea view.