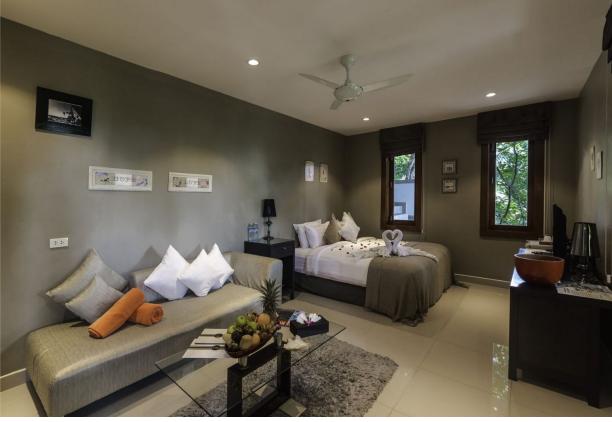

## Villa with 10 Bedrooms in Surin

Surin,

Baan Thai Surin Hill

**B 1500 000** 

₽ 3 845 970

\$ 44 401

€ 40 803

The villa, designed in a traditional Thai-Balinese style, features a spacious, bright interior elegantly furnished with high-quality furniture and the latest amenities. An elevator is installed for convenience. Each of the ten spacious bedrooms is equipped with a private bathroom, air conditioning, and a flat-screen TV. The master bedroom is particularly impressive with a king-size bed and a large private sala offering a sea view.

The villa has a fully equipped kitchen, dining area, and lounges. Numerous open areas include a large infinity pool and a spacious terrace with dining and relaxation zones. Guests can enjoy a wide range of facilities and services, including a personal chef, daily housekeeping, and a butler. There is also a fully equipped fitness center and spa area. The villa is ideally located near Surin Beach, just a few minutes drive away.