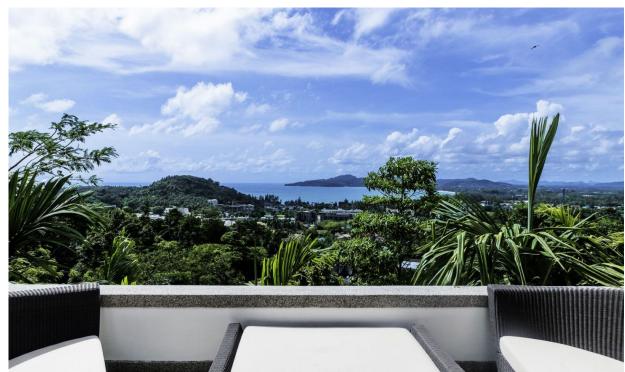

## Villa with 10 Bedrooms in Surin

Surin,

Baan Thai Surin Hill

**B 1500 000** 

₽ 3 845 970

\$ 44 401

€ 40 803

The villa, designed in a traditional Thai-Balinese style, features a spacious, bright interior elegantly furnished with high-quality furniture and the latest amenities. An elevator is installed for convenience. Each of the ten spacious bedrooms is equipped with a private bathroom, air conditioning, and a flat-screen TV. The master bedroom is particularly impressive with a king-size bed and a large private sala offering a sea view.

The villa has a fully equipped kitchen, dining area, and lounges. Numerous open areas include a large infinity pool and a spacious terrace with dining and relaxation zones. Guests can enjoy a wide range of facilities and services, including a personal chef, daily housekeeping, and a butler. There is also a fully equipped fitness center and spa area. The villa is ideally located near Surin Beach, just a few minutes drive away.