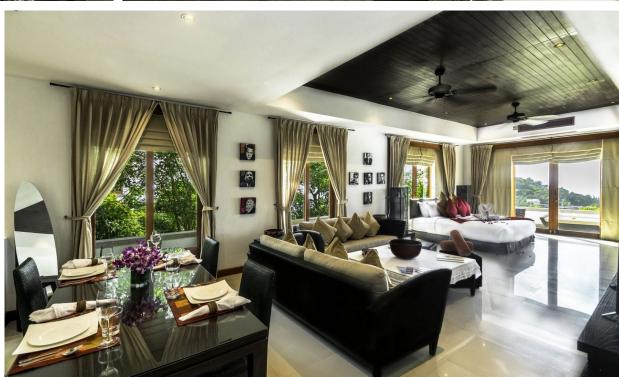

## Villa with 10 Bedrooms in Surin

Surin,

Baan Thai Surin Hill

**B 1500 000** 

₽ 3 845 970

\$ 44 401

€ 40 803

The villa, designed in a traditional Thai-Balinese style, features a spacious, bright interior elegantly furnished with high-quality furniture and the latest amenities. An elevator is installed for convenience. Each of the ten spacious bedrooms is equipped with a private bathroom, air conditioning, and a flat-screen TV. The master bedroom is particularly impressive with a king-size bed and a large private sala offering a sea view.

The villa has a fully equipped kitchen, dining area, and lounges. Numerous open areas include a large infinity pool and a spacious terrace with dining and relaxation zones. Guests can enjoy a wide range of facilities and services, including a personal chef, daily housekeeping, and a butler. There is also a fully equipped fitness center and spa area. The villa is ideally located near Surin Beach, just a few minutes drive away.