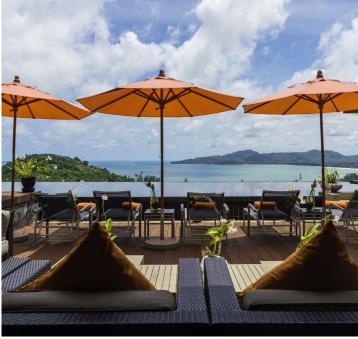

## Villa with 10 Bedrooms in Surin

Surin,

Baan Thai Surin Hill

**B 1500 000** 

₽ 3 845 970

\$ 44 401

€ 40 803

The villa, designed in a traditional Thai-Balinese style, features a spacious, bright interior elegantly furnished with high-quality furniture and the latest amenities. An elevator is installed for convenience. Each of the ten spacious bedrooms is equipped with a private bathroom, air conditioning, and a flat-screen TV. The master bedroom is particularly impressive with a king-size bed and a large private sala offering a sea view.

The villa has a fully equipped kitchen, dining area, and lounges. Numerous open areas include a large infinity pool and a spacious terrace with dining and relaxation zones. Guests can enjoy a wide range of facilities and services, including a personal chef, daily housekeeping, and a butler. There is also a fully equipped fitness center and spa area. The villa is ideally located near Surin Beach, just a few minutes drive away.