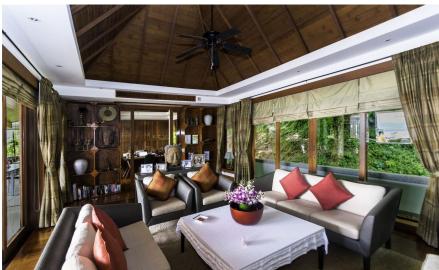

## Villa with 10 Bedrooms in Surin

Surin,

Baan Thai Surin Hill

**B 1500 000** 

₽ 3 845 970

\$ 44 401

€ 40 803

The villa, designed in a traditional Thai-Balinese style, features a spacious, bright interior elegantly furnished with high-quality furniture and the latest amenities. An elevator is installed for convenience. Each of the ten spacious bedrooms is equipped with a private bathroom, air conditioning, and a flat-screen TV. The master bedroom is particularly impressive with a king-size bed and a large private sala offering a sea view.

The villa has a fully equipped kitchen, dining area, and lounges. Numerous open areas include a large infinity pool and a spacious terrace with dining and relaxation zones. Guests can enjoy a wide range of facilities and services, including a personal chef, daily housekeeping, and a butler. There is also a fully equipped fitness center and spa area. The villa is ideally located near Surin Beach, just a few minutes drive away.