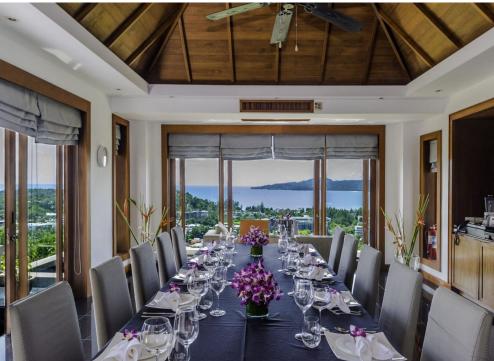

The villa has a fully equipped kitchen, dining area, and lounges. Numerous open areas include a large infinity pool and a spacious terrace with dining and relaxation zones. Guests can enjoy a wide range of facilities and services, including a personal chef, daily housekeeping, and a butler. There is also a fully equipped fitness center and spa area. The villa is ideally located near Surin Beach, just a few minutes drive away.