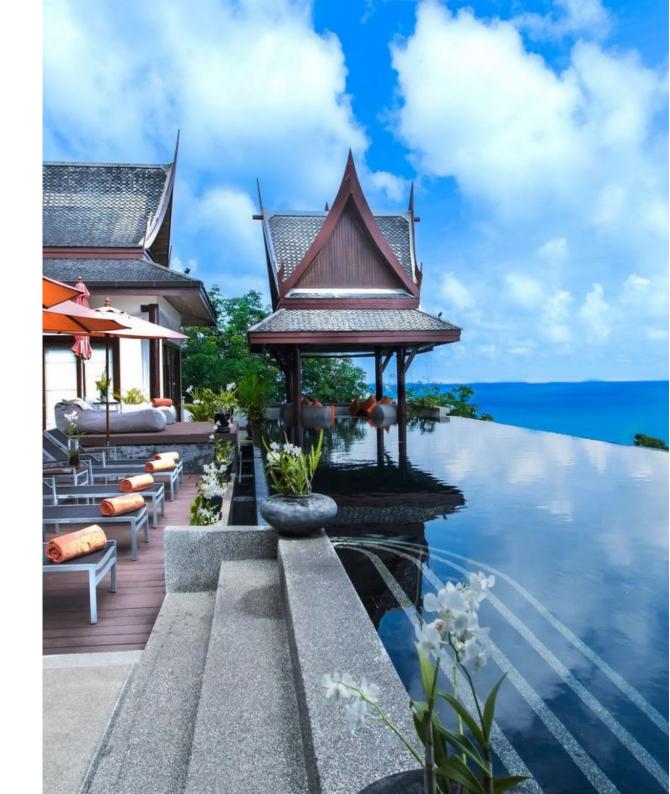

## Villa with 10 Bedrooms in Surin

Surin,

Baan Thai Surin Hill

**B 1500 000** 

₽ 3 845 970

\$ 44 401

€ 40 803

The villa, designed in a traditional Thai-Balinese style, features a spacious, bright interior elegantly furnished with high-quality furniture and the latest amenities. An elevator is installed for convenience. Each of the ten spacious bedrooms is equipped with a private bathroom, air conditioning, and a flat-screen TV. The master bedroom is particularly impressive with a king-size bed and a large private sala offering a sea view.

The villa has a fully equipped kitchen, dining area, and lounges. Numerous open areas include a large infinity pool and a spacious terrace with dining and relaxation zones. Guests can enjoy a wide range of facilities and services, including a personal chef, daily housekeeping, and a butler. There is also a fully equipped fitness center and spa area. The villa is ideally located near Surin Beach, just a few minutes drive away.

Living area: **2000 м²** Pool: **15 на 6,5 метров** 

Parking: 4

Distance to the beach: **750 m.** Construction date: year: **2008** 

CEO Kalinka Thailand