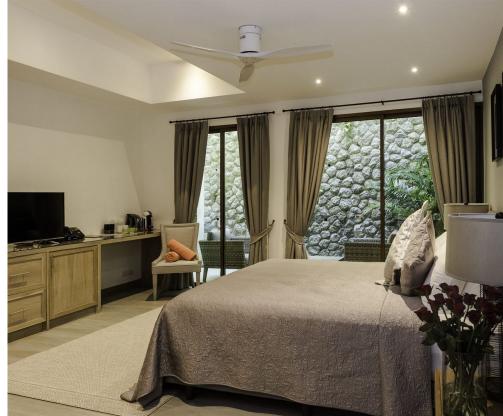

## Villa with 10 Bedrooms in Surin

Surin,

Baan Thai Surin Hill

**B 1500 000** 

₽ 3 845 970

\$ 44 401

€ 40 803

The villa, designed in a traditional Thai-Balinese style, features a spacious, bright interior elegantly furnished with high-quality furniture and the latest amenities. An elevator is installed for convenience. Each of the ten spacious bedrooms is equipped with a private bathroom, air conditioning, and a flat-screen TV. The master bedroom is particularly impressive with a king-size bed and a large private sala offering a sea view.