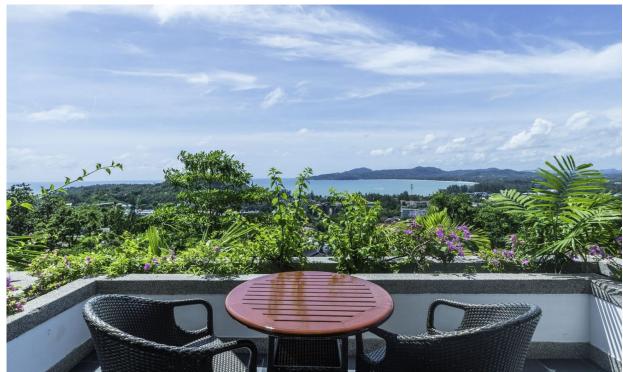

## Villa with 10 Bedrooms in Surin

Surin,

Baan Thai Surin Hill

**B 1500 000** 

₽ 3 845 970

\$ 44 401

€ 40 803

The villa, designed in a traditional Thai-Balinese style, features a spacious, bright interior elegantly furnished with high-quality furniture and the latest amenities. An elevator is installed for convenience. Each of the ten spacious bedrooms is equipped with a private bathroom, air conditioning, and a flat-screen TV. The master bedroom is particularly impressive with a king-size bed and a large private sala offering a sea view.

The villa has a fully equipped kitchen, dining area, and lounges. Numerous open areas include a large infinity pool and a spacious terrace with dining and relaxation zones. Guests can enjoy a wide range of facilities and services, including a personal chef, daily housekeeping, and a butler. There is also a fully equipped fitness center and spa area. The villa is ideally located near Surin Beach, just a few minutes drive away.