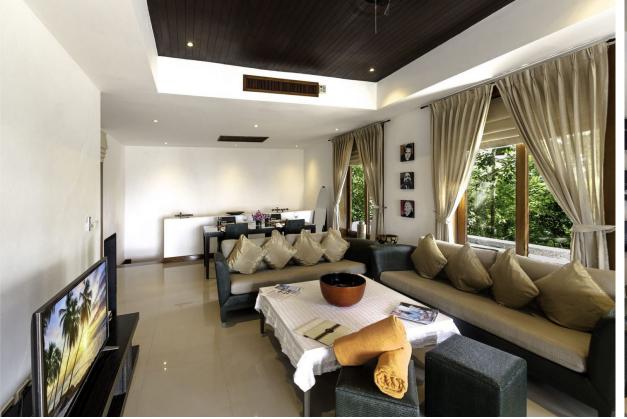

## Villa with 10 Bedrooms in Surin

Surin,

Baan Thai Surin Hill

**B 1500 000** 

₽ 3 845 970

\$ 44 401

€ 40 803

The villa, designed in a traditional Thai-Balinese style, features a spacious, bright interior elegantly furnished with high-quality furniture and the latest amenities. An elevator is installed for convenience. Each of the ten spacious bedrooms is equipped with a private bathroom, air conditioning, and a flat-screen TV. The master bedroom is particularly impressive with a king-size bed and a large private sala offering a sea view.

The villa has a fully equipped kitchen, dining area, and lounges. Numerous open areas include a large infinity pool and a spacious terrace with dining and relaxation zones. Guests can enjoy a wide range of facilities and services, including a personal chef, daily housekeeping, and a butler. There is also a fully equipped fitness center and spa area. The villa is ideally located near Surin Beach, just a few minutes drive away.