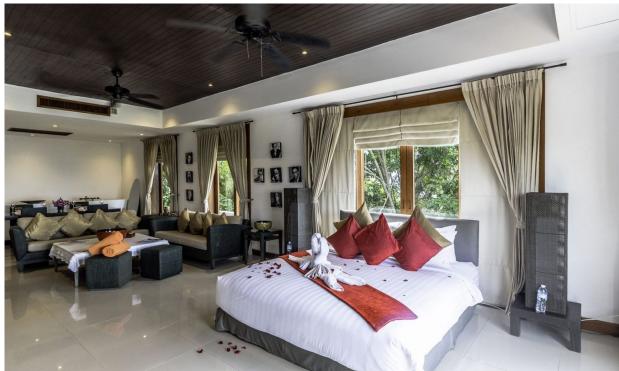

## Villa with 10 Bedrooms in Surin

Surin,

Baan Thai Surin Hill

**B 1500 000** 

₽ 3 845 970

\$ 44 401

€ 40 803

The villa, designed in a traditional Thai-Balinese style, features a spacious, bright interior elegantly furnished with high-quality furniture and the latest amenities. An elevator is installed for convenience. Each of the ten spacious bedrooms is equipped with a private bathroom, air conditioning, and a flat-screen TV. The master bedroom is particularly impressive with a king-size bed and a large private sala offering a sea view.