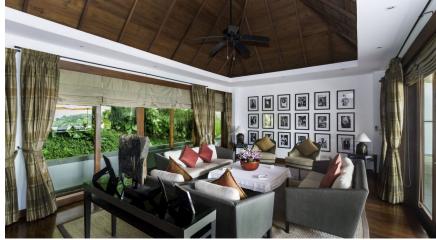

## Villa with 10 Bedrooms in Surin

Surin,

Baan Thai Surin Hill

**B 1500 000** 

₽ 3 845 970

\$ 44 401

€ 40 803

The villa, designed in a traditional Thai-Balinese style, features a spacious, bright interior elegantly furnished with high-quality furniture and the latest amenities. An elevator is installed for convenience. Each of the ten spacious bedrooms is equipped with a private bathroom, air conditioning, and a flat-screen TV. The master bedroom is particularly impressive with a king-size bed and a large private sala offering a sea view.

The villa has a fully equipped kitchen, dining area, and lounges. Numerous open areas include a large infinity pool and a spacious terrace with dining and relaxation zones. Guests can enjoy a wide range of facilities and services, including a personal chef, daily housekeeping, and a butler. There is also a fully equipped fitness center and spa area. The villa is ideally located near Surin Beach, just a few minutes drive away.