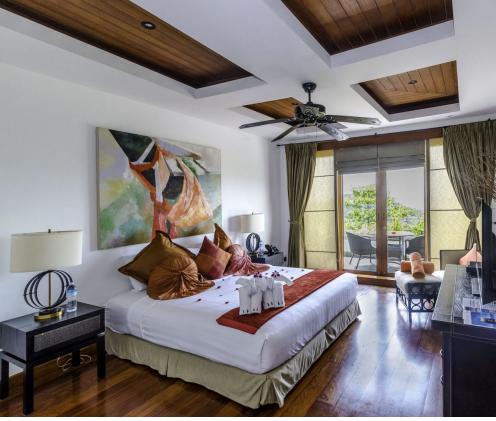

## Villa with 10 Bedrooms in Surin

Surin,

Baan Thai Surin Hill

**B 1500 000** 

₽ 3 845 970

\$ 44 401

€ 40 803

The villa, designed in a traditional Thai-Balinese style, features a spacious, bright interior elegantly furnished with high-quality furniture and the latest amenities. An elevator is installed for convenience. Each of the ten spacious bedrooms is equipped with a private bathroom, air conditioning, and a flat-screen TV. The master bedroom is particularly impressive with a king-size bed and a large private sala offering a sea view.