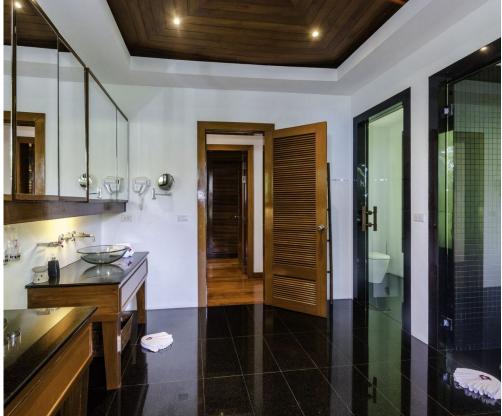

## Villa with 10 Bedrooms in Surin

Surin,

Baan Thai Surin Hill

**B 1500 000** 

₽ 3 845 970

\$ 44 401

€ 40 803

The villa, designed in a traditional Thai-Balinese style, features a spacious, bright interior elegantly furnished with high-quality furniture and the latest amenities. An elevator is installed for convenience. Each of the ten spacious bedrooms is equipped with a private bathroom, air conditioning, and a flat-screen TV. The master bedroom is particularly impressive with a king-size bed and a large private sala offering a sea view.