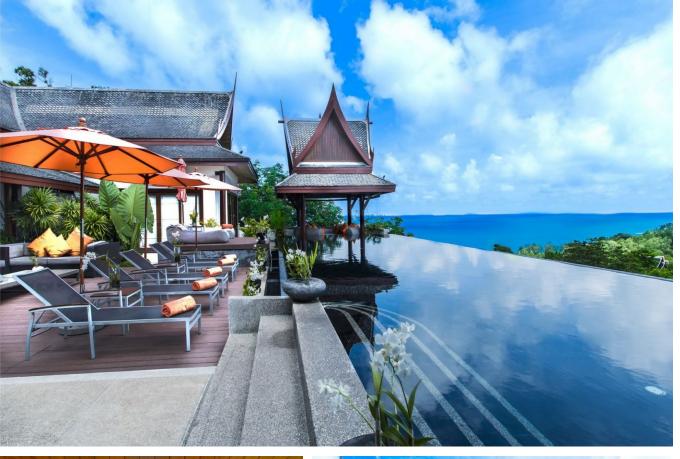

## Villa with 10 Bedrooms in Surin

Surin,

Baan Thai Surin Hill

**B 1500 000** 

₽ 3 845 970

\$ 44 401

€ 40 803

The villa, designed in a traditional Thai-Balinese style, features a spacious, bright interior elegantly furnished with high-quality furniture and the latest amenities. An elevator is installed for convenience. Each of the ten spacious bedrooms is equipped with a private bathroom, air conditioning, and a flat-screen TV. The master bedroom is particularly impressive with a king-size bed and a large private sala offering a sea view.

The villa has a fully equipped kitchen, dining area, and lounges. Numerous open areas include a large infinity pool and a spacious terrace with dining and relaxation zones. Guests can enjoy a wide range of facilities and services, including a personal chef, daily housekeeping, and a butler. There is also a fully equipped fitness center and spa area. The villa is ideally located near Surin Beach, just a few minutes drive away.

Living area: **2000 м²** Pool: **15 на 6,5 метров** 

Parking: 4

Distance to the beach: **750 m.** Construction date: year: **2008** 

CEO Kalinka Thailand