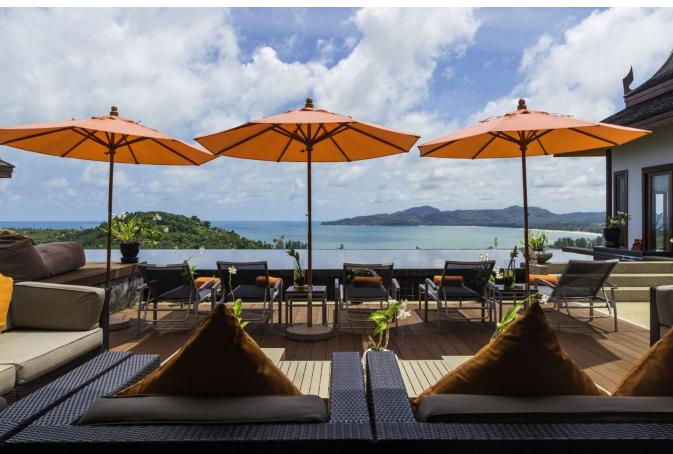

## Villa with 10 Bedrooms in Surin

Surin,

Baan Thai Surin Hill

**B 1500 000** 

₽ 3 845 970

\$ 44 401

€ 40 803

The villa, designed in a traditional Thai-Balinese style, features a spacious, bright interior elegantly furnished with high-quality furniture and the latest amenities. An elevator is installed for convenience. Each of the ten spacious bedrooms is equipped with a private bathroom, air conditioning, and a flat-screen TV. The master bedroom is particularly impressive with a king-size bed and a large private sala offering a sea view.

The villa has a fully equipped kitchen, dining area, and lounges. Numerous open areas include a large infinity pool and a spacious terrace with dining and relaxation zones. Guests can enjoy a wide range of facilities and services, including a personal chef, daily housekeeping, and a butler. There is also a fully equipped fitness center and spa area. The villa is ideally located near Surin Beach, just a few minutes drive away.