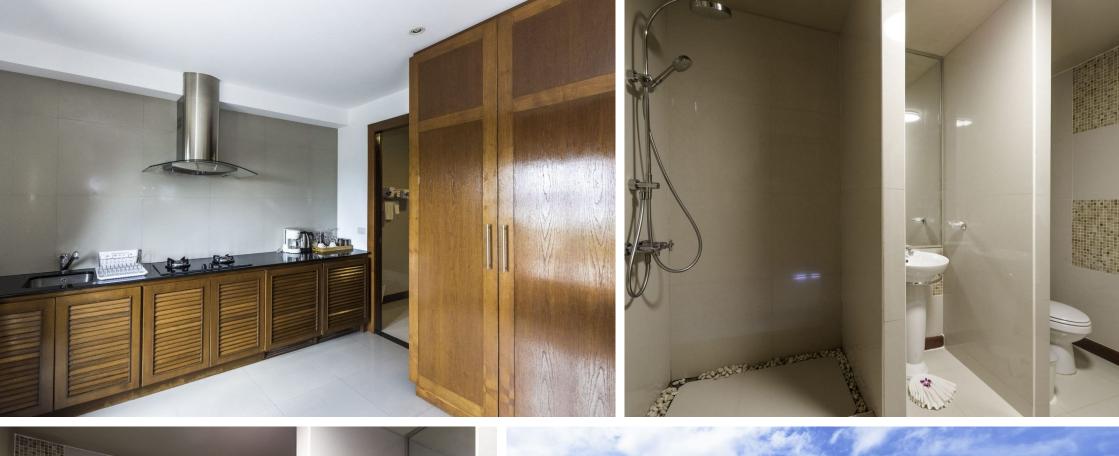

## Villa with 10 Bedrooms in Surin

Surin,

Baan Thai Surin Hill

**B 1500 000** 

₽ 3 845 970

\$ 44 401

€ 40 803

The villa, designed in a traditional Thai-Balinese style, features a spacious, bright interior elegantly furnished with high-quality furniture and the latest amenities. An elevator is installed for convenience. Each of the ten spacious bedrooms is equipped with a private bathroom, air conditioning, and a flat-screen TV. The master bedroom is particularly impressive with a king-size bed and a large private sala offering a sea view.

The villa has a fully equipped kitchen, dining area, and lounges. Numerous open areas include a large infinity pool and a spacious terrace with dining and relaxation zones. Guests can enjoy a wide range of facilities and services, including a personal chef, daily housekeeping, and a butler. There is also a fully equipped fitness center and spa area. The villa is ideally located near Surin Beach, just a few minutes drive away.