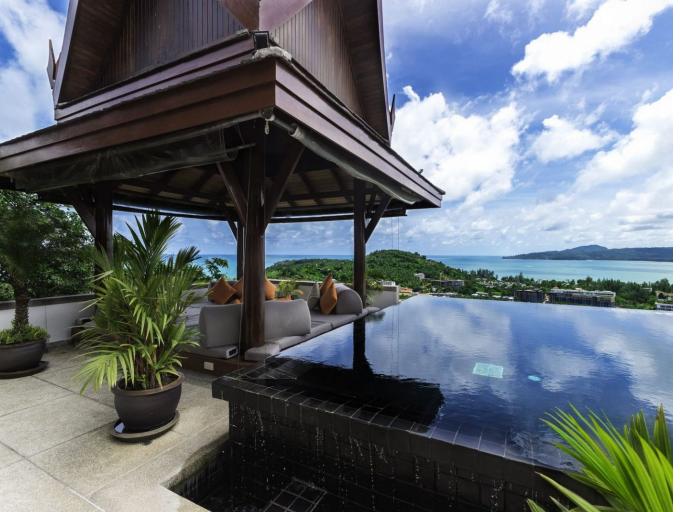

The villa has a fully equipped kitchen, dining area, and lounges. Numerous open areas include a large infinity pool and a spacious terrace with dining and relaxation zones. Guests can enjoy a wide range of facilities and services, including a personal chef, daily housekeeping, and a butler. There is also a fully equipped fitness center and spa area. The villa is ideally located near Surin Beach, just a few minutes drive away.

Living area: **2000 м²** Pool: **15 на 6,5 метров** 

Parking: 4

Distance to the beach: **750 m.** Construction date: year: **2008** 

CEO Kalinka Thailand