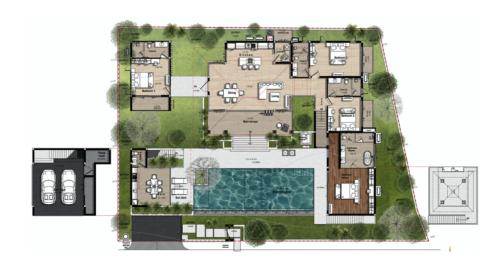

This elite complex comprises only 19 luxurious villas, compactly arranged around the lake. The land plots in Botanica Lakeside Phase II range from 465 to 897 square meters, providing ample space for comfortable living. Thanks to high construction standards and the quality of finishing materials, the villas create an atmosphere of luxury. As a bonus, an exclusive furniture package is offered, making it an ideal solution for discerning buyers seeking a carefree lifestyle. Each villa has its private pool, providing residents with the opportunity to enjoy relaxation and leisure. The architectural style embodies a harmonious blend of modern and traditional Thai elements, earning the developer numerous accolades, including the prestigious "Best Project in Phuket" award at the Thailand Property Awards.

A spacious 3-bedroom villa with a private pool in an elite complex will be a perfect place for a family to live or for a short vacation.

This elite complex consists of only 19 luxurious villas, compactly situated around a lake. Thanks to high construction standards and the quality of finishing materials, these villas create an atmosphere of luxury. As a bonus, an exclusive furniture package is offered, making it an ideal choice for discerning buyers looking for a carefree lifestyle. Each villa has its own private pool, providing residents with the opportunity to enjoy relaxation and leisure.

A spacious 4-bedroom villa with a private pool in an elite complex will become a perfect place for a family to live or for a short vacation.

This elite complex consists of only 19 luxurious villas, compactly situated around a lake. Thanks to high construction standards and the quality of finishing materials, these villas create an atmosphere of luxury. As a bonus, an exclusive furniture package is offered, making it an ideal choice for discerning buyers seeking a carefree lifestyle. Each villa has its private pool, providing residents with the opportunity to enjoy relaxation and leisure.