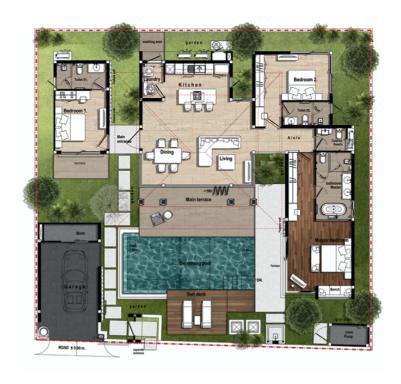

#### Layouts

419 m<sup>2</sup>

from **B** 31,930,000

Living area 419 M<sup>2</sup>

Land plot 495 M<sup>2</sup>

Bedrooms 4

Pool size 3,5 на 11,7 метров

Bathrooms 4

A spacious 4-bedroom villa with a private pool in an elite complex will become a perfect place for a family to live or for a short vacation.

This elite complex consists of only 19 luxurious villas, compactly situated around a lake. Thanks to high construction standards and the quality of finishing materials, these villas create an atmosphere of luxury. As a bonus, an exclusive furniture package is offered, making it an ideal choice for discerning buyers seeking a carefree lifestyle. Each villa has its private pool, providing residents with the opportunity to enjoy relaxation and leisure.