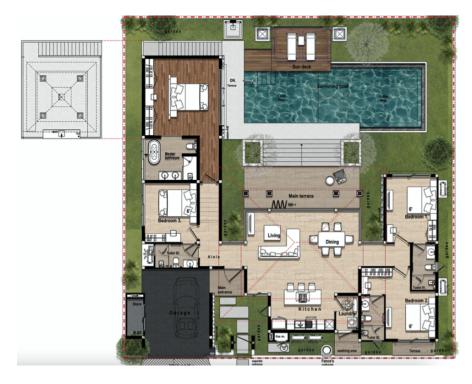

### **Layouts**

620 M<sup>2</sup>

from **B** 46,625,000

Living area 620 M<sup>2</sup>

Land plot 822 M<sup>2</sup>

Bedrooms 4

Pool size 4,3 на 10,2 метра

Bathrooms 5

A spacious 4-bedroom villa with a private pool in an elite complex will become a perfect place for a family to live or for a short vacation.

This elite complex consists of only 19 luxurious villas, compactly situated around a lake. Thanks to high construction standards and the quality of finishing materials, these villas create an atmosphere of luxury. As a bonus, an exclusive furniture package is offered, making it an ideal choice for discerning buyers seeking a carefree lifestyle. Each villa has its private pool, providing residents with the opportunity to enjoy relaxation and leisure.