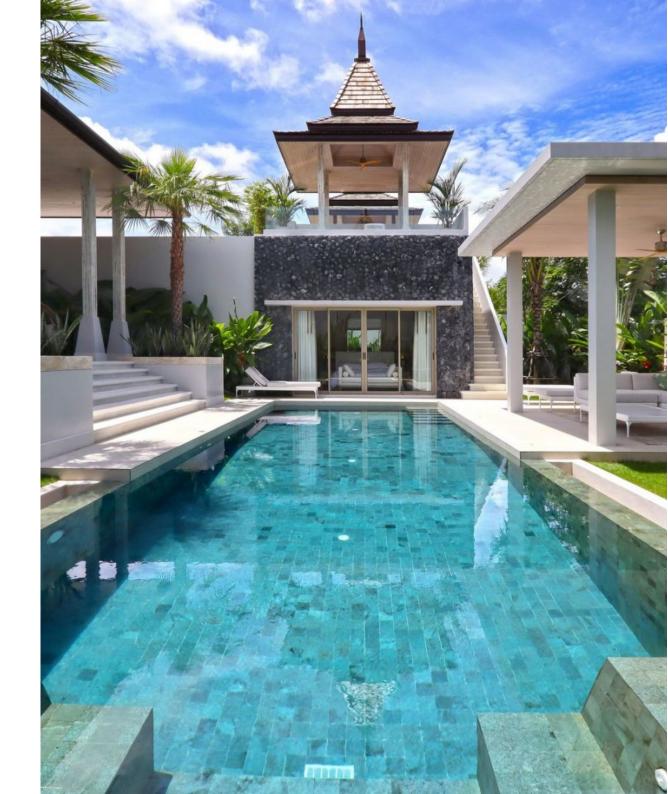

This elite complex comprises only 19 luxurious villas, compactly arranged around the lake. The land plots in Botanica Lakeside Phase II range from 465 to 897 square meters, providing ample space for comfortable living. Thanks to high construction standards and the quality of finishing materials, the villas create an atmosphere of luxury. As a bonus, an exclusive furniture package is offered, making it an ideal solution for discerning buyers seeking a carefree lifestyle. Each villa has its private pool, providing residents with the opportunity to enjoy relaxation and leisure. The architectural style embodies a harmonious blend of modern and traditional Thai elements, earning the developer numerous accolades, including the prestigious "Best Project in Phuket" award at the Thailand Property Awards.

A spacious 3-bedroom villa with a private pool in an elite complex will be a perfect place for a family to live or for a short vacation.

This elite complex consists of only 19 luxurious villas, compactly situated around a lake. Thanks to high construction standards and the quality of finishing materials, these villas create an atmosphere of luxury. As a bonus, an exclusive furniture package is offered, making it an ideal choice for discerning buyers looking for a carefree lifestyle. Each villa has its own private pool, providing residents with the opportunity to enjoy relaxation and leisure.

A spacious 4-bedroom villa with a private pool in an elite complex will become a perfect place for a family to live or for a short vacation.

This elite complex consists of only 19 luxurious villas, compactly situated around a lake. Thanks to high construction standards and the quality of finishing materials, these villas create an atmosphere of luxury. As a bonus, an exclusive furniture package is offered, making it an ideal choice for discerning buyers seeking a carefree lifestyle. Each villa has its private pool, providing residents with the opportunity to enjoy relaxation and leisure.