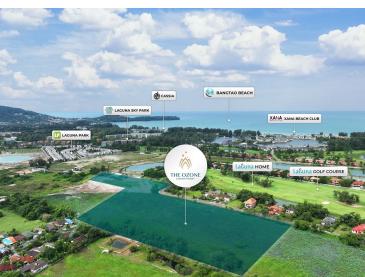

## The Ozone Lagunia Condominium

Laguna Area,

Laguna Road

**B 6 184 500** 

₽ 15 197 048

\$ 180 096

**€ 163 127** 

The new premium-class condominium, The Ozone Lagunia Condominium, is strategically located in the Laguna area, considered one of the most prestigious on the island of Phuket. Bang Tao Beach is just 2.5 km away from the complex, approximately a 5-minute drive. The complex consists of two seven-story buildings housing 164 apartments ranging in size from 41 to 88 sq. m. Each apartment features a living room, dining area, kitchen, and balconies.

Within a 5-10 minute drive from the complex, you'll find restaurants, shopping galleries like Porto de Phuket and Boat Avenue, supermarkets like Villa Market and Lotus's, Laguna golf club, world-famous beach clubs Xana and Catch, as well as the Blue Tree water park.