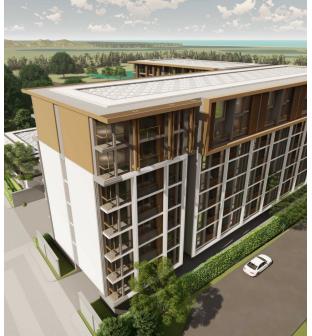

## The Ozone Lagunia Condominium

Laguna Area,

Laguna Road

**B 6 184 500** 

₽ 15 197 048

\$ 180 096

**€ 163 127** 

The new premium-class condominium, The Ozone Lagunia Condominium, is strategically located in the Laguna area, considered one of the most prestigious on the island of Phuket. Bang Tao Beach is just 2.5 km away from the complex, approximately a 5-minute drive. The complex consists of two seven-story buildings housing 164 apartments ranging in size from 41 to 88 sq. m. Each apartment features a living room, dining area, kitchen, and balconies.

The condominium's facilities include a planned pool and fitness center. The third building in the complex will house 7 retail shops. The Ozone Lagunia Condominium is surrounded by picturesque natural landscapes with views of the Laguna Phuket golf course, mountains, and green areas.