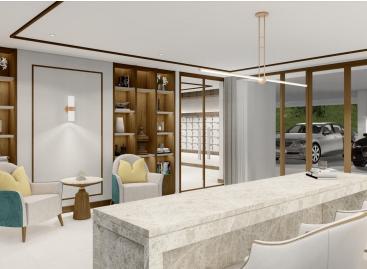

## The Ozone Lagunia Condominium

Laguna Area,

Laguna Road

**B 6 184 500** 

₽ 15 197 048

\$ 180 096

**€ 163 127** 

The new premium-class condominium, The Ozone Lagunia Condominium, is strategically located in the Laguna area, considered one of the most prestigious on the island of Phuket. Bang Tao Beach is just 2.5 km away from the complex, approximately a 5-minute drive. The complex consists of two seven-story buildings housing 164 apartments ranging in size from 41 to 88 sq. m. Each apartment features a living room, dining area, kitchen, and balconies.

The condominium's facilities include a planned pool and fitness center. The third building in the complex will house 7 retail shops. The Ozone Lagunia Condominium is surrounded by picturesque natural landscapes with views of the Laguna Phuket golf course, mountains, and green areas.