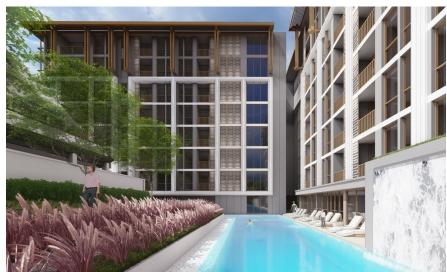

## The Ozone Lagunia Condominium

Laguna Area,

Laguna Road

**B 6 184 500** 

₽ 15 197 048

\$ 180 096

**€ 163 127** 

The new premium-class condominium, The Ozone Lagunia Condominium, is strategically located in the Laguna area, considered one of the most prestigious on the island of Phuket. Bang Tao Beach is just 2.5 km away from the complex, approximately a 5-minute drive. The complex consists of two seven-story buildings housing 164 apartments ranging in size from 41 to 88 sq. m. Each apartment features a living room, dining area, kitchen, and balconies.

The condominium's facilities include a planned pool and fitness center. The third building in the complex will house 7 retail shops. The Ozone Lagunia Condominium is surrounded by picturesque natural landscapes with views of the Laguna Phuket golf course, mountains, and green areas.

Within a 5-10 minute drive from the complex, you'll find restaurants, shopping galleries like Porto de Phuket and Boat Avenue, supermarkets like Villa Market and Lotus's, Laguna golf club, world-famous beach clubs Xana and Catch, as well as the Blue Tree water park.