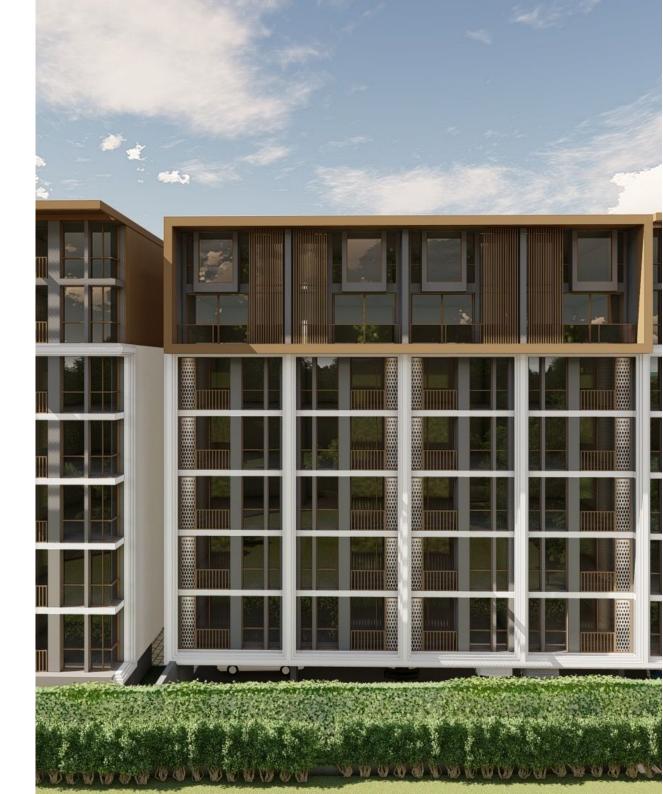

## The Ozone Lagunia Condominium

Laguna Area,

Laguna Road

**B 6 184 500** 

₽ 15 197 048

\$ 180 096

**€ 163 127** 

The new premium-class condominium, The Ozone Lagunia Condominium, is strategically located in the Laguna area, considered one of the most prestigious on the island of Phuket. Bang Tao Beach is just 2.5 km away from the complex, approximately a 5-minute drive. The complex consists of two seven-story buildings housing 164 apartments ranging in size from 41 to 88 sq. m. Each apartment features a living room, dining area, kitchen, and balconies.

The condominium's facilities include a planned pool and fitness center. The third building in the complex will house 7 retail shops. The Ozone Lagunia Condominium is surrounded by picturesque natural landscapes with views of the Laguna Phuket golf course, mountains, and green areas.

The construction is managed by the Tion Star Group, known for several ongoing villa developments, including The Ozone Residences, The Ozone Lagunia Villas, and The Ozone Grand Residences.

The Project Name: Ozone Lagunia Condominium