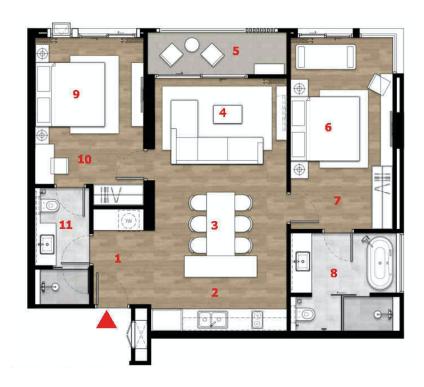

## Layouts

1-bdr., 41 м<sup>2</sup>

from \$ 6,184,500

Bedrooms

Living Area 41 M<sup>2</sup>

Floors 7

Bathrooms 1

Outdoor area balcony

Floor 2

A 41 sq. m. one-bedroom apartment in The Ozone Condominium is perfect for comfortable living or as an investment.

The new premium-class condominium, The Ozone Lagunia Condominium, is strategically located in the Laguna area, considered one of the most prestigious on the island of Phuket. Bang Tao Beach is just 2.5 km away from the complex, approximately a 5-minute drive. The complex consists of two seven-story buildings, with a total of 164 apartments. Each apartment is equipped with a living room, dining area, kitchen, and balconies.