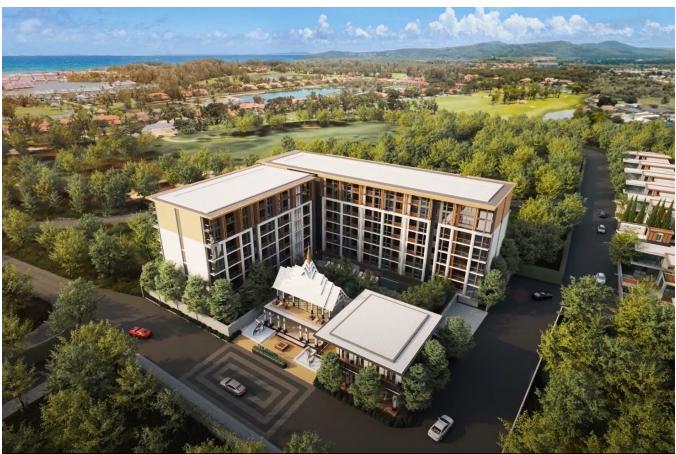

## The Ozone Lagunia Condominium

Laguna Area,

Laguna Road

**B 6 184 500** 

₽ 15 197 048

\$ 180 096

**€ 163 127** 

The new premium-class condominium, The Ozone Lagunia Condominium, is strategically located in the Laguna area, considered one of the most prestigious on the island of Phuket. Bang Tao Beach is just 2.5 km away from the complex, approximately a 5-minute drive. The complex consists of two seven-story buildings housing 164 apartments ranging in size from 41 to 88 sq. m. Each apartment features a living room, dining area, kitchen, and balconies.

The condominium's facilities include a planned pool and fitness center. The third building in the complex will house 7 retail shops. The Ozone Lagunia Condominium is surrounded by picturesque natural landscapes with views of the Laguna Phuket golf course, mountains, and green areas.

Within a 5-10 minute drive from the complex, you'll find restaurants, shopping galleries like Porto de Phuket and Boat Avenue, supermarkets like Villa Market and Lotus's, Laguna golf club, world-famous beach clubs Xana and Catch, as well as the Blue Tree water park.