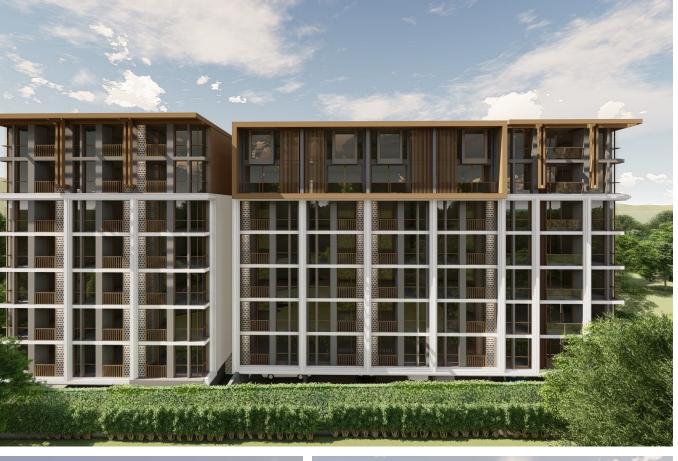

## The Ozone Lagunia Condominium

Laguna Area,

Laguna Road

**B 6 184 500** 

₽ 15 197 048

\$ 180 096

**€ 163 127** 

The new premium-class condominium, The Ozone Lagunia Condominium, is strategically located in the Laguna area, considered one of the most prestigious on the island of Phuket. Bang Tao Beach is just 2.5 km away from the complex, approximately a 5-minute drive. The complex consists of two seven-story buildings housing 164 apartments ranging in size from 41 to 88 sq. m. Each apartment features a living room, dining area, kitchen, and balconies.

The condominium's facilities include a planned pool and fitness center. The third building in the complex will house 7 retail shops. The Ozone Lagunia Condominium is surrounded by picturesque natural landscapes with views of the Laguna Phuket golf course, mountains, and green areas.

Within a 5-10 minute drive from the complex, you'll find restaurants, shopping galleries like Porto de Phuket and Boat Avenue, supermarkets like Villa Market and Lotus's, Laguna golf club, world-famous beach clubs Xana and Catch, as well as the Blue Tree water park.