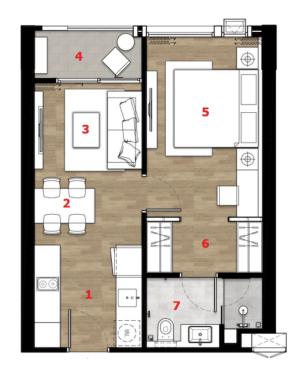

## Layouts

1-bdr., 41 м<sup>2</sup>

from \$ 6,184,500

Bedrooms

Living Area 41 M<sup>2</sup>

Floors 7

Bathrooms 1

Outdoor area balcony

Floor 2

A 41 sq. m. one-bedroom apartment in The Ozone Condominium is perfect for comfortable living or as an investment.

The new premium-class condominium, The Ozone Lagunia Condominium, is strategically located in the Laguna area, considered one of the most prestigious on the island of Phuket. Bang Tao Beach is just 2.5 km away from the complex, approximately a 5-minute drive. The complex consists of two seven-story buildings, with a total of 164 apartments. Each apartment is equipped with a living room, dining area, kitchen, and balconies.