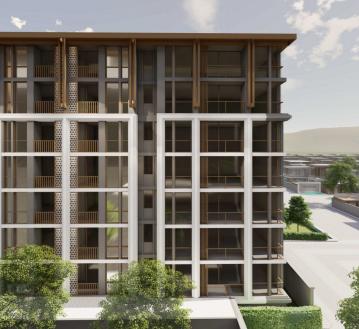

## The Ozone Lagunia Condominium

Laguna Area,

Laguna Road

**B 6 184 500** 

₽ 15 197 048

\$ 180 096

**€ 163 127** 

The new premium-class condominium, The Ozone Lagunia Condominium, is strategically located in the Laguna area, considered one of the most prestigious on the island of Phuket. Bang Tao Beach is just 2.5 km away from the complex, approximately a 5-minute drive. The complex consists of two seven-story buildings housing 164 apartments ranging in size from 41 to 88 sq. m. Each apartment features a living room, dining area, kitchen, and balconies.

The condominium's facilities include a planned pool and fitness center. The third building in the complex will house 7 retail shops. The Ozone Lagunia Condominium is surrounded by picturesque natural landscapes with views of the Laguna Phuket golf course, mountains, and green areas.