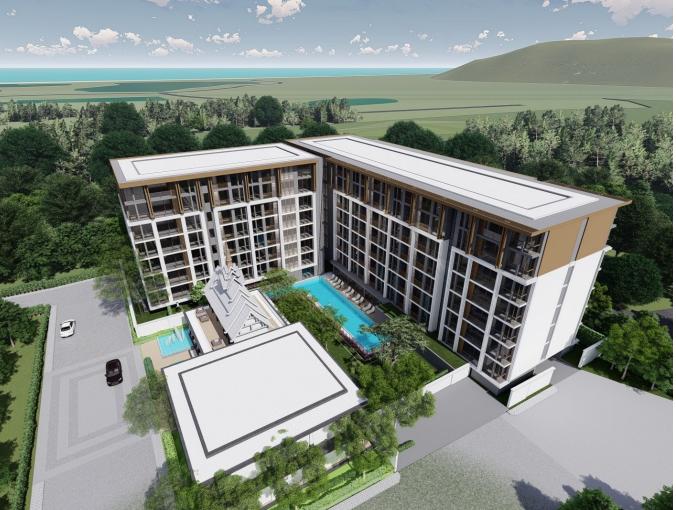

## The Ozone Lagunia Condominium

Laguna Area,

Laguna Road

**B 6 184 500** 

₽ 15 197 048

\$ 180 096

**€ 163 127** 

The new premium-class condominium, The Ozone Lagunia Condominium, is strategically located in the Laguna area, considered one of the most prestigious on the island of Phuket. Bang Tao Beach is just 2.5 km away from the complex, approximately a 5-minute drive. The complex consists of two seven-story buildings housing 164 apartments ranging in size from 41 to 88 sq. m. Each apartment features a living room, dining area, kitchen, and balconies.

The condominium's facilities include a planned pool and fitness center. The third building in the complex will house 7 retail shops. The Ozone Lagunia Condominium is surrounded by picturesque natural landscapes with views of the Laguna Phuket golf course, mountains, and green areas.

Within a 5-10 minute drive from the complex, you'll find restaurants, shopping galleries like Porto de Phuket and Boat Avenue, supermarkets like Villa Market and Lotus's, Laguna golf club, world-famous beach clubs Xana and Catch, as well as the Blue Tree water park.