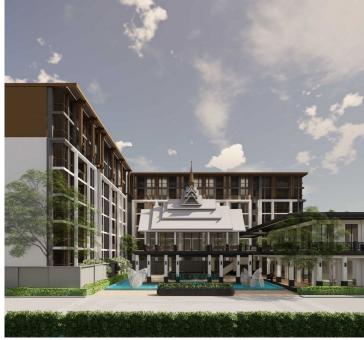

## The Ozone Lagunia Condominium

Laguna Area,

Laguna Road

**B 6 184 500** 

₽ 15 197 048

\$ 180 096

**€ 163 127** 

The new premium-class condominium, The Ozone Lagunia Condominium, is strategically located in the Laguna area, considered one of the most prestigious on the island of Phuket. Bang Tao Beach is just 2.5 km away from the complex, approximately a 5-minute drive. The complex consists of two seven-story buildings housing 164 apartments ranging in size from 41 to 88 sq. m. Each apartment features a living room, dining area, kitchen, and balconies.

The condominium's facilities include a planned pool and fitness center. The third building in the complex will house 7 retail shops. The Ozone Lagunia Condominium is surrounded by picturesque natural landscapes with views of the Laguna Phuket golf course, mountains, and green areas.

Within a 5-10 minute drive from the complex, you'll find restaurants, shopping galleries like Porto de Phuket and Boat Avenue, supermarkets like Villa Market and Lotus's, Laguna golf club, world-famous beach clubs Xana and Catch, as well as the Blue Tree water park.