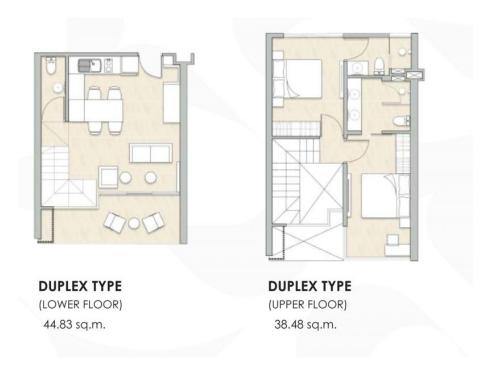

2-bdr., 85 м<sup>2</sup>

from **B** 9,320,000

Bedrooms 2

Living Area 85 M<sup>2</sup>

Floors 7

Bathrooms 2

Outdoor area balcony

Floor 2

Two bedroom duplex in Siamese Bangtao Condominium are a great place to live, holiday or as a profitable investment.

Siamese Bangtao Condominium offers residences that combine contemporary design with exceptional construction quality. Located in the prestigious Layan-Bangtao area, the project strikes a balance between natural surroundings and modern infrastructure.