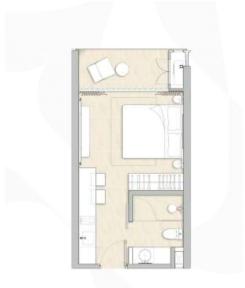

29.43 sq.m.

Studio, 30 M<sup>2</sup>

from **\$ 2,970,000** 

Bedrooms Studio

Living Area 30 M<sup>2</sup>

Floors 7

Bathrooms 1

Outdoor area balcony

Floor 2

Studio apartment in the Siamese Bangtao complex in the Bangtao area

Siamese Bangtao Condominium offers residences that combine contemporary design with exceptional construction quality. Located in the prestigious Layan-Bangtao area, the project strikes a balance between natural surroundings and modern infrastructure.