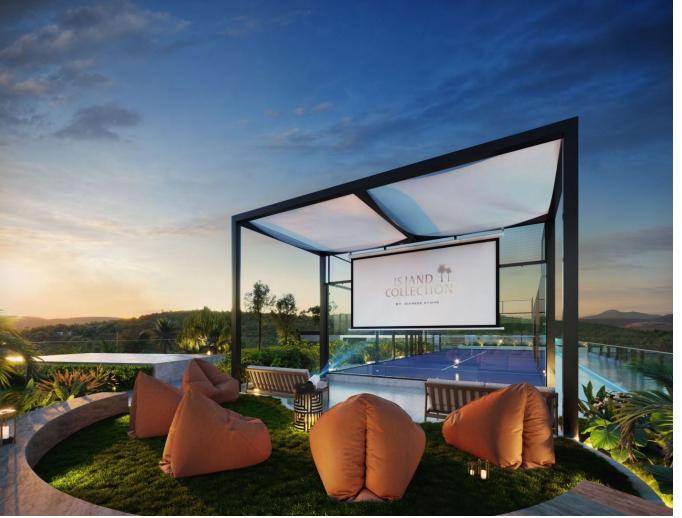

Unique Amenities for Comfort and WellnessResidents of Siamese Bangtao will enjoy a wide range of exceptional amenities: five infinity-edge lakeside swimming pools, rooftop relaxation areas, children's and sports pools. Specially designed spaces for sports activities include a fully equipped gym, a jogging track, paddle tennis courts, and a golf simulator. The wellness center features a sauna, steam room, onsen, and ice bath.

Location and InfrastructureLayan-Bangtao is an ideal location for those who value convenience and natural beauty. Nearby are Layan, Nai Thon, and Bangtao beaches, as well as Sirinat National Park. The area also offers popular venues like Porto de Phuket and Catch Beach Club, and shopping centers such as Villa Market and Robinson Lifestyle Talang. For active recreation, residents can visit the Laguna Golf Club and the Blue Tree Phuket sports complex. High Level of Service and Work-Friendly AmenitiesSiamese Bangtao provides all the essentials for both relaxation and productivity. The project includes co-working spaces, a podcast studio, and meeting rooms. Residents can enjoy pet-friendly parks, as well as an outdoor cinema for entertainment.