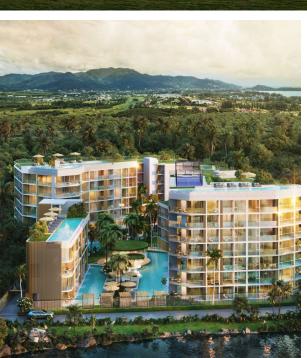

Unique Amenities for Comfort and WellnessResidents of Siamese Bangtao will enjoy a wide range of exceptional amenities: five infinity-edge lakeside swimming pools, rooftop relaxation areas, children's and sports pools. Specially designed spaces for sports activities include a fully equipped gym, a jogging track, paddle tennis courts, and a golf simulator. The wellness center features a sauna, steam room, onsen, and ice bath.

Location and InfrastructureLayan-Bangtao is an ideal location for those who value convenience and natural beauty. Nearby are Layan, Nai Thon, and Bangtao beaches, as well as Sirinat National Park. The area also offers popular venues like Porto de Phuket and Catch Beach Club, and shopping centers such as Villa Market and Robinson Lifestyle Talang. For active recreation, residents can visit the Laguna Golf Club and the Blue Tree Phuket sports complex. High Level of Service and Work-Friendly AmenitiesSiamese Bangtao provides all the essentials for both relaxation and productivity. The project includes co-working spaces, a podcast studio, and meeting rooms. Residents can enjoy pet-friendly parks, as well as an outdoor cinema for entertainment.