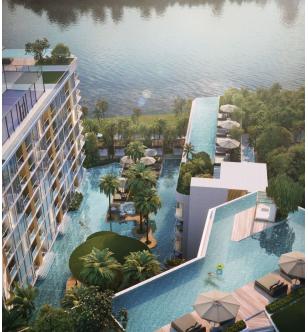

Unique Amenities for Comfort and WellnessResidents of Siamese Bangtao will enjoy a wide range of exceptional amenities: five infinity-edge lakeside swimming pools, rooftop relaxation areas, children's and sports pools. Specially designed spaces for sports activities include a fully equipped gym, a jogging track, paddle tennis courts, and a golf simulator. The wellness center features a sauna, steam room, onsen, and ice bath.

Location and InfrastructureLayan-Bangtao is an ideal location for those who value convenience and natural beauty. Nearby are Layan, Nai Thon, and Bangtao beaches, as well as Sirinat National Park. The area also offers popular venues like Porto de Phuket and Catch Beach Club, and shopping centers such as Villa Market and Robinson Lifestyle Talang. For active recreation, residents can visit the Laguna Golf Club and the Blue Tree Phuket sports complex. High Level of Service and Work-Friendly AmenitiesSiamese Bangtao provides all the essentials for both relaxation and productivity. The project includes co-working spaces, a podcast studio, and meeting rooms. Residents can enjoy pet-friendly parks, as well as an outdoor cinema for entertainment.