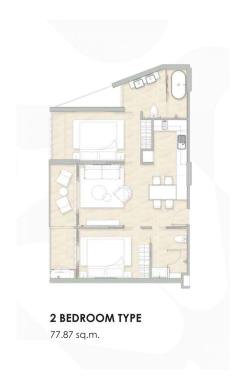

2-bdr., 71 M<sup>2</sup>

from \$8,130,000

Bedrooms 2

Living Area 71 M<sup>2</sup>

Floors 7

Bathrooms 2

Outdoor area balcony

Floor

Two bedroom apartments in Siamese Bangtao Condominium are a great place to live, holiday or as a profitable investment.

Siamese Bangtao Condominium offers residences that combine contemporary design with exceptional construction quality. Located in the prestigious Layan-Bangtao area, the project strikes a balance between natural surroundings and modern infrastructure.