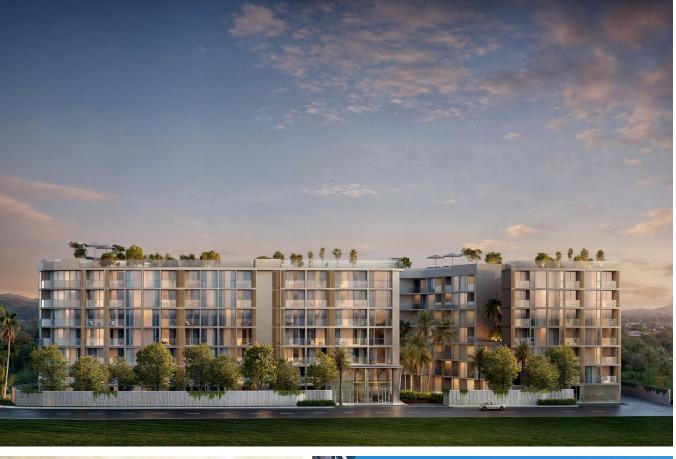

# Siamese Bangtao

Bang Tao,

Soi Khok Tanot 3

- **B 2 970 000**
- ₽ 7 613 120
- \$ 87 891
- € 81 016

Siamese Bangtao Condominium in Phuket: Discover a Unique Lakeside Lifestyle

Elegant Condominium in the Heart of PhuketSiamese Bangtao Condominium offers residences that combine contemporary design with exceptional construction quality. Located in the prestigious Layan-Bangtao area, the project strikes a balance between natural surroundings and modern infrastructure. It is situated close to the airport, the island's best beaches, and major shopping and entertainment centers.

Location and InfrastructureLayan-Bangtao is an ideal location for those who value convenience and natural beauty. Nearby are Layan, Nai Thon, and Bangtao beaches, as well as Sirinat National Park. The area also offers popular venues like Porto de Phuket and Catch Beach Club, and shopping centers such as Villa Market and Robinson Lifestyle Talang. For active recreation, residents can visit the Laguna Golf Club and the Blue Tree Phuket sports complex. High Level of Service and Work-Friendly AmenitiesSiamese Bangtao provides all the essentials for both relaxation and productivity. The project includes co-working spaces, a podcast studio, and meeting rooms. Residents can enjoy pet-friendly parks, as well as an outdoor cinema for entertainment.