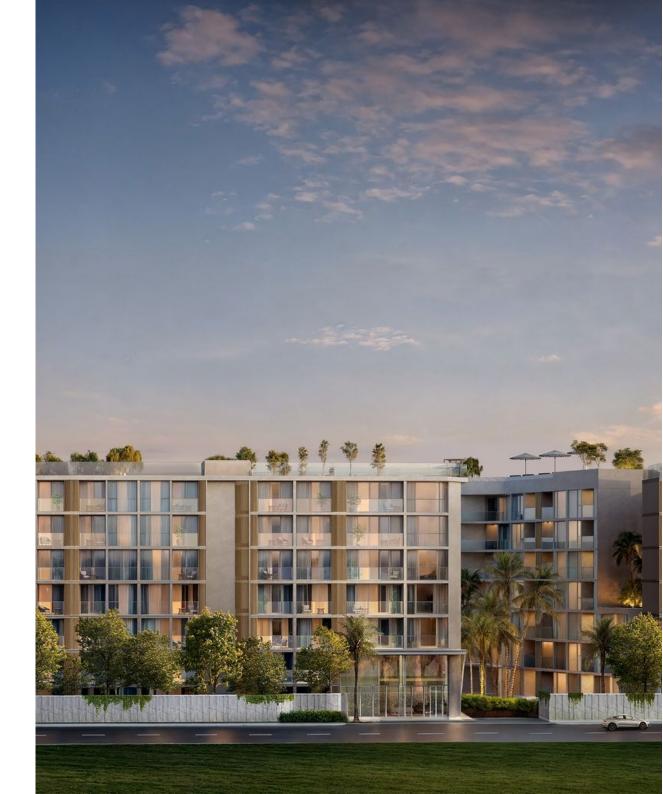

# Siamese Bangtao

Bang Tao,

Soi Khok Tanot 3

- **B 2 970 000**
- ₽ 7 613 120
- \$ 87 891
- € 81 016

Siamese Bangtao Condominium in Phuket: Discover a Unique Lakeside Lifestyle

Elegant Condominium in the Heart of PhuketSiamese Bangtao Condominium offers residences that combine contemporary design with exceptional construction quality. Located in the prestigious Layan-Bangtao area, the project strikes a balance between natural surroundings and modern infrastructure. It is situated close to the airport, the island's best beaches, and major shopping and entertainment centers.

Location and InfrastructureLayan-Bangtao is an ideal location for those who value convenience and natural beauty. Nearby are Layan, Nai Thon, and Bangtao beaches, as well as Sirinat National Park. The area also offers popular venues like Porto de Phuket and Catch Beach Club, and shopping centers such as Villa Market and Robinson Lifestyle Talang. For active recreation, residents can visit the Laguna Golf Club and the Blue Tree Phuket sports complex. High Level of Service and Work-Friendly AmenitiesSiamese Bangtao provides all the essentials for both relaxation and productivity. The project includes co-working spaces, a podcast studio, and meeting rooms. Residents can enjoy pet-friendly parks, as well as an outdoor cinema for entertainment.