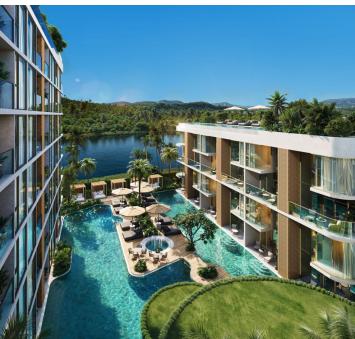

Unique Amenities for Comfort and WellnessResidents of Siamese Bangtao will enjoy a wide range of exceptional amenities: five infinity-edge lakeside swimming pools, rooftop relaxation areas, children's and sports pools. Specially designed spaces for sports activities include a fully equipped gym, a jogging track, paddle tennis courts, and a golf simulator. The wellness center features a sauna, steam room, onsen, and ice bath.

Location and InfrastructureLayan-Bangtao is an ideal location for those who value convenience and natural beauty. Nearby are Layan, Nai Thon, and Bangtao beaches, as well as Sirinat National Park. The area also offers popular venues like Porto de Phuket and Catch Beach Club, and shopping centers such as Villa Market and Robinson Lifestyle Talang. For active recreation, residents can visit the Laguna Golf Club and the Blue Tree Phuket sports complex. High Level of Service and Work-Friendly AmenitiesSiamese Bangtao provides all the essentials for both relaxation and productivity. The project includes co-working spaces, a podcast studio, and meeting rooms. Residents can enjoy pet-friendly parks, as well as an outdoor cinema for entertainment.