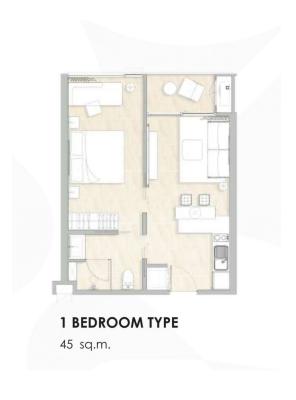

1-bdr., 45 м<sup>2</sup>

from **B** 4,600,000

Bedrooms

Living Area 45 M<sup>2</sup>

Floors 7

Bathrooms 1

Outdoor area balcony

Floor 2

One bedroom apartments in Siamese Bangtao Condominium are a great place to live, holiday or as a profitable investment.

Siamese Bangtao Condominium offers residences that combine contemporary design with exceptional construction quality. Located in the prestigious Layan-Bangtao area, the project strikes a balance between natural surroundings and modern infrastructure.