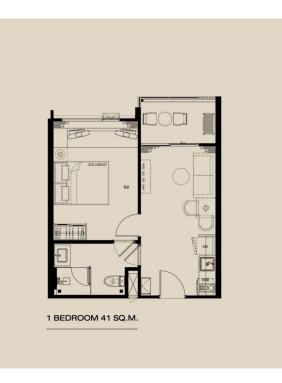

# 1-bdr.

## from **B** 4,466,000

| Bedrooms     | 1       |
|--------------|---------|
| Living Area  | 29 м²   |
| Floors       | 7       |
| Bathrooms    | 1       |
| Outdoor area | balcony |
| Floor        | 2       |

The Title Modeva one bedroom apartment is a great holiday home and a great investment.

This development represents a new vision of modern living, where every day is filled with comfort and freedom of choice. The project features 859 apartments in seven buildings, surrounded by nature and top-tier infrastructure.