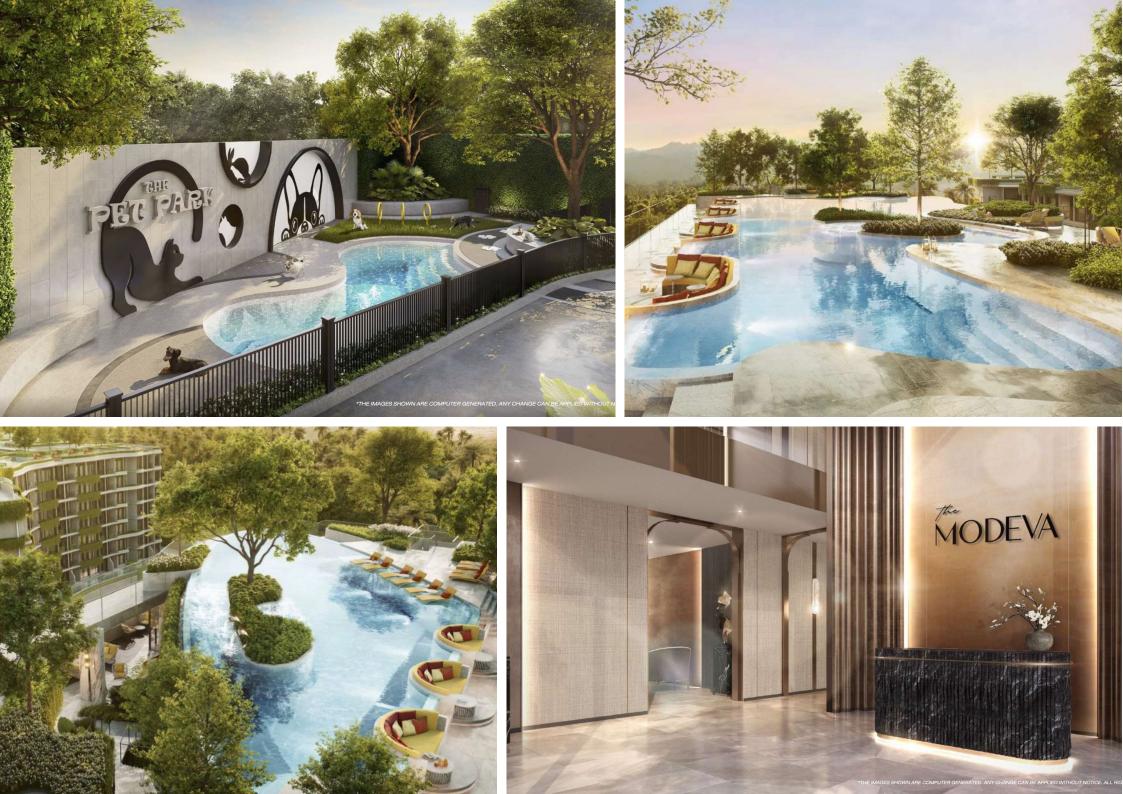

Complex InfrastructureTitle Modeva offers 59 unique zones for relaxation and leisure, including:

- Outdoor pools, Jacuzzis, and relaxation areas
- Beach and sports zones, including a gym and golf simulator
- Lounge areas, a library, children's clubs, and a cinema
- Private spa, sauna, steam room, and wellness treatments
- A designated area for pets