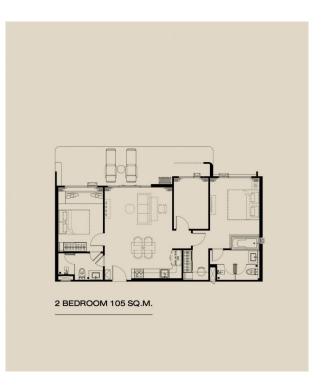

#### 2-bdr.

### from **B** 9,620,000

| Bedrooms     | 2       |
|--------------|---------|
| Living Area  | 65 м²   |
| Floors       | 7       |
| Bathrooms    | 2       |
| Outdoor area | balcony |
| Floor        | 2       |

The Title Modeva two bedroom apartment is a great place to live and relax or as a profitable investment.

This development represents a new vision of modern living, where every day is filled with comfort and freedom of choice. The project features 859 apartments in seven buildings, surrounded by nature and top-tier infrastructure.