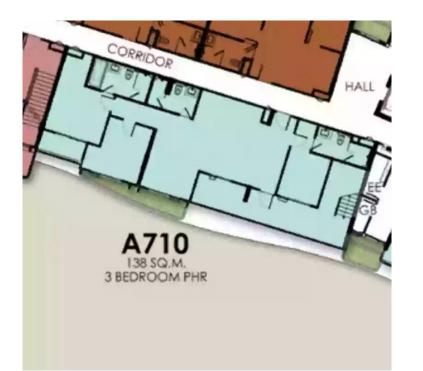

#### 3-bdr.

## from **\$20,020,000**

| Bedrooms     | 3       |
|--------------|---------|
| Living Area  | 130 м²  |
| Floors       | 7       |
| Bathrooms    | 3       |
| Outdoor area | balcony |
| Floor        | 7       |

The Title Modeva 3 Bedroom Penthouse is a great place to live or vacation.

This development represents a new vision of modern living, where every day is filled with comfort and freedom of choice. The project features 859 apartments in seven buildings, surrounded by nature and top-tier infrastructure.