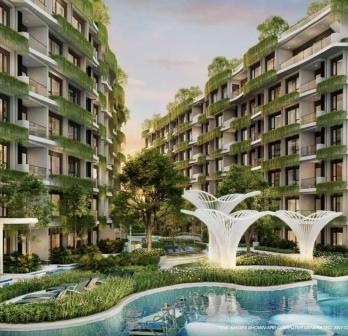

Complex InfrastructureTitle Modeva offers 59 unique zones for relaxation and leisure, including:

- Outdoor pools, Jacuzzis, and relaxation areas
- Beach and sports zones, including a gym and golf simulator
- Lounge areas, a library, children's clubs, and a cinema
- Private spa, sauna, steam room, and wellness treatments
- A designated area for pets

Every corner of the complex is designed to ensure maximum comfort and enjoyment for its residents. Apartment OptionsThe project offers a variety of layouts, from cozy one-bedroom apartments to spacious penthouses: