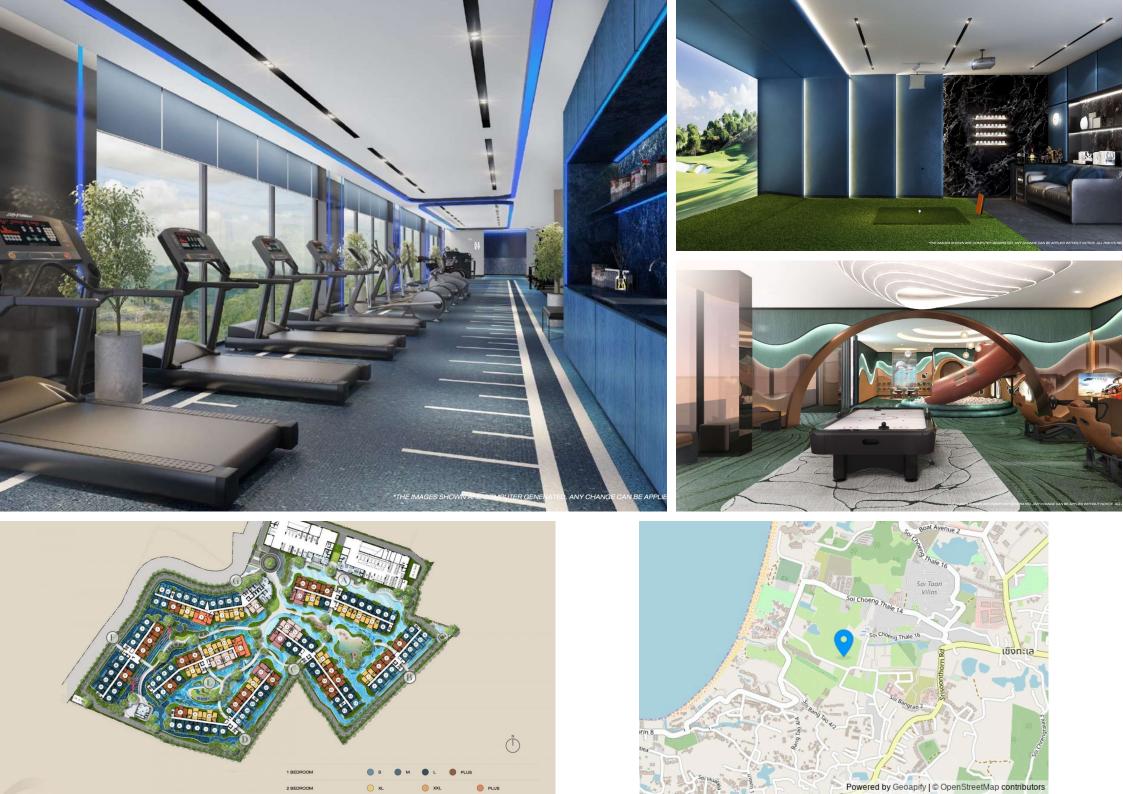

Complex InfrastructureTitle Modeva offers 59 unique zones for relaxation and leisure, including:

- Outdoor pools, Jacuzzis, and relaxation areas
- Beach and sports zones, including a gym and golf simulator
- Lounge areas, a library, children's clubs, and a cinema
- Private spa, sauna, steam room, and wellness treatments
- A designated area for pets