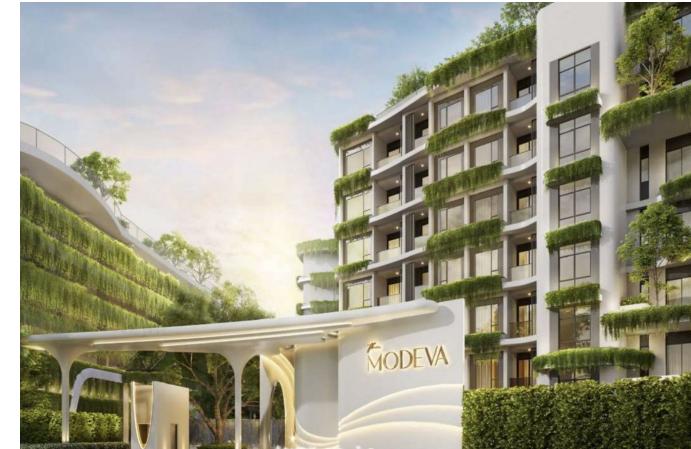

#### The Title Modeva

Bang Tao,

Soi Cherngtalay 14

₿ 4 466 000
₽ 11 126 414
\$ 131 099
€ 120 986

Title Modeva is a unique residential project located just 500 meters from Bang Tao Beach in Phuket. This development represents a new vision of modern living, where every day is filled with comfort and freedom of choice. The project features 859 apartments in seven buildings, surrounded by nature and top-tier infrastructure. Prime LocationThe complex is in close proximity to key attractions in Phuket, including: