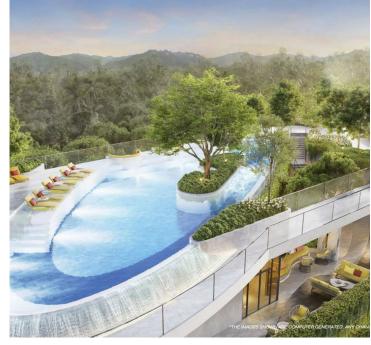

Complex InfrastructureTitle Modeva offers 59 unique zones for relaxation and leisure, including:

- Outdoor pools, Jacuzzis, and relaxation areas
- Beach and sports zones, including a gym and golf simulator
- Lounge areas, a library, children's clubs, and a cinema
- Private spa, sauna, steam room, and wellness treatments
- A designated area for pets

- 1-bedroom units (29–51 sq.m.)
- 1-bedroom plus units (55-58 sq.m.)
- 2-bedroom units (65–95 sq.m.)
- Penthouses and duplexes (93–148 sq.m.)

Each apartment is designed in a modern style, using natural materials to create an atmosphere of comfort and harmony. Inspired by NatureThe architecture of the complex is inspired by the gentle flow of ocean waves, with soft curves and natural textures reflecting the movement of water. Spaces are designed to provide privacy and tranquility, while open terraces and panoramic views allow residents to fully enjoy the beauty of the surrounding nature.