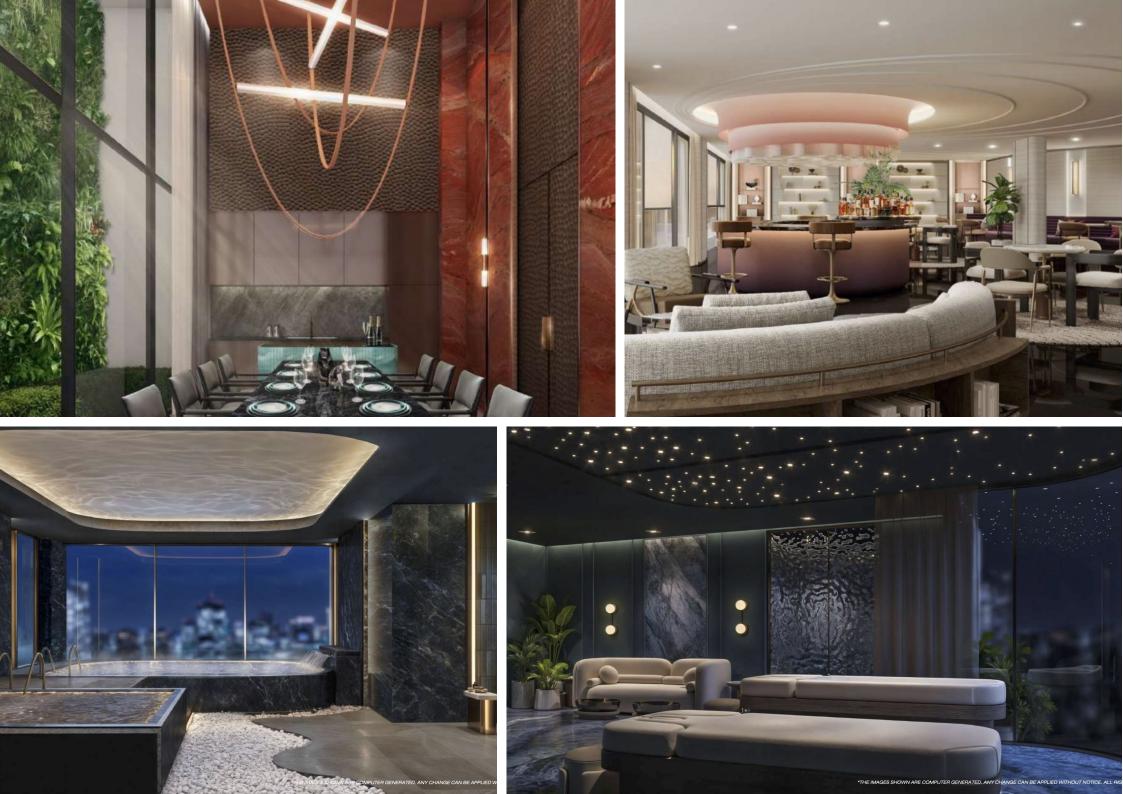

Complex InfrastructureTitle Modeva offers 59 unique zones for relaxation and leisure, including:

- Outdoor pools, Jacuzzis, and relaxation areas
- Beach and sports zones, including a gym and golf simulator
- Lounge areas, a library, children's clubs, and a cinema
- Private spa, sauna, steam room, and wellness treatments
- A designated area for pets