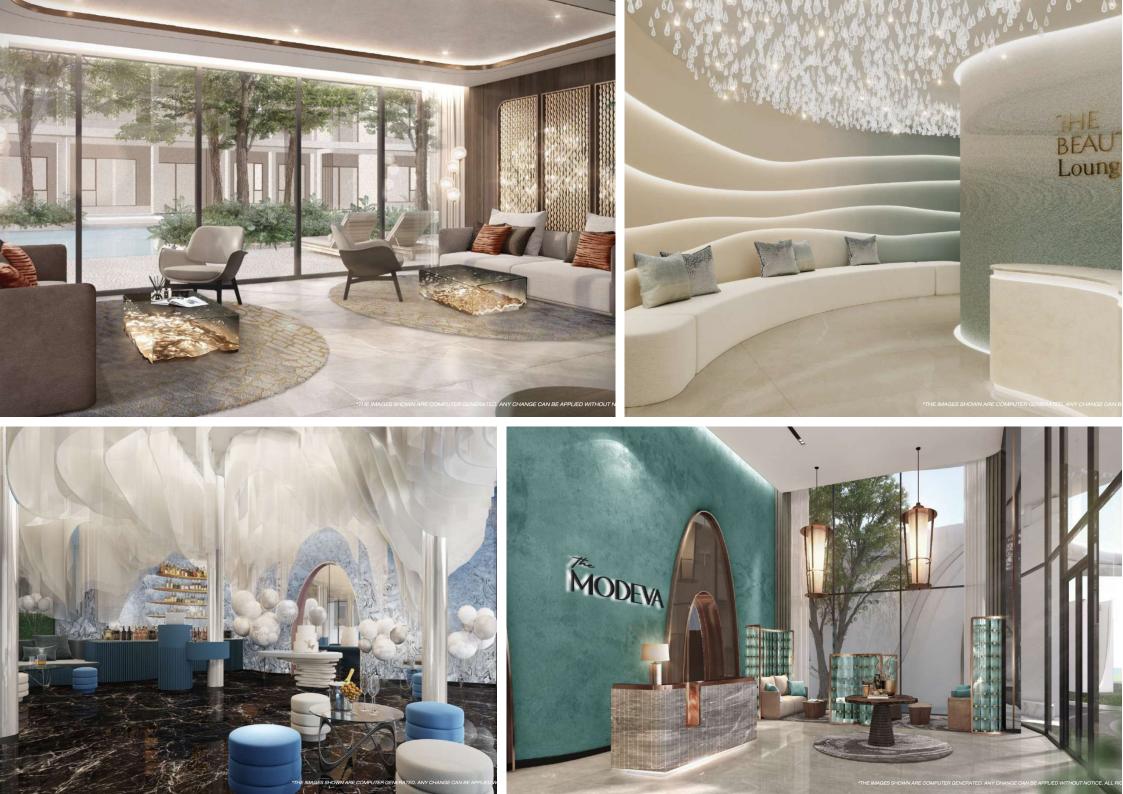

#### The Title Modeva

Bang Tao,

Soi Cherngtalay 14

₿ 4 466 000
₽ 11 126 414
\$ 131 099
€ 120 986

Title Modeva is a unique residential project located just 500 meters from Bang Tao Beach in Phuket. This development represents a new vision of modern living, where every day is filled with comfort and freedom of choice. The project features 859 apartments in seven buildings, surrounded by nature and top-tier infrastructure. Prime LocationThe complex is in close proximity to key attractions in Phuket, including:

Complex InfrastructureTitle Modeva offers 59 unique zones for relaxation and leisure, including:

- Outdoor pools, Jacuzzis, and relaxation areas
- Beach and sports zones, including a gym and golf simulator
- Lounge areas, a library, children's clubs, and a cinema
- Private spa, sauna, steam room, and wellness treatments
- A designated area for pets