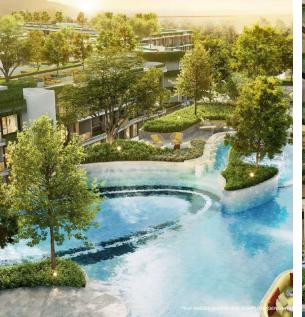

Complex InfrastructureTitle Modeva offers 59 unique zones for relaxation and leisure, including:

- Outdoor pools, Jacuzzis, and relaxation areas
- Beach and sports zones, including a gym and golf simulator
- Lounge areas, a library, children's clubs, and a cinema
- Private spa, sauna, steam room, and wellness treatments
- A designated area for pets

Every corner of the complex is designed to ensure maximum comfort and enjoyment for its residents. Apartment OptionsThe project offers a variety of layouts, from cozy one-bedroom apartments to spacious penthouses: