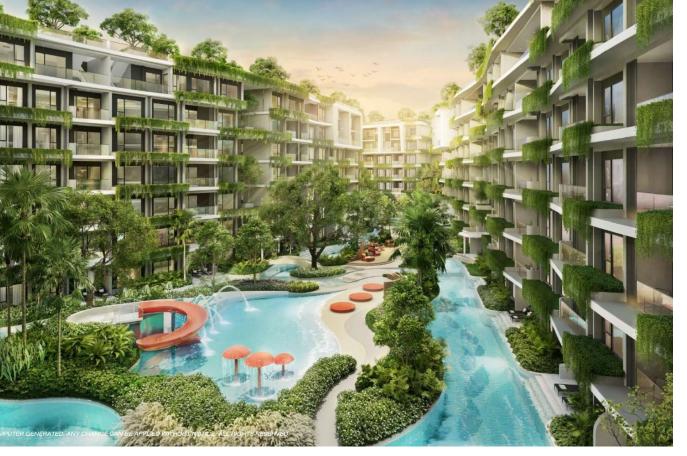

#### The Title Modeva

Bang Tao,

Soi Cherngtalay 14

₿ 4 466 000
₽ 11 126 414
\$ 131 099
€ 120 986

Title Modeva is a unique residential project located just 500 meters from Bang Tao Beach in Phuket. This development represents a new vision of modern living, where every day is filled with comfort and freedom of choice. The project features 859 apartments in seven buildings, surrounded by nature and top-tier infrastructure. Prime LocationThe complex is in close proximity to key attractions in Phuket, including:

Complex InfrastructureTitle Modeva offers 59 unique zones for relaxation and leisure, including:

- Outdoor pools, Jacuzzis, and relaxation areas
- Beach and sports zones, including a gym and golf simulator
- Lounge areas, a library, children's clubs, and a cinema
- Private spa, sauna, steam room, and wellness treatments
- A designated area for pets

Every corner of the complex is designed to ensure maximum comfort and enjoyment for its residents. Apartment OptionsThe project offers a variety of layouts, from cozy one-bedroom apartments to spacious penthouses: