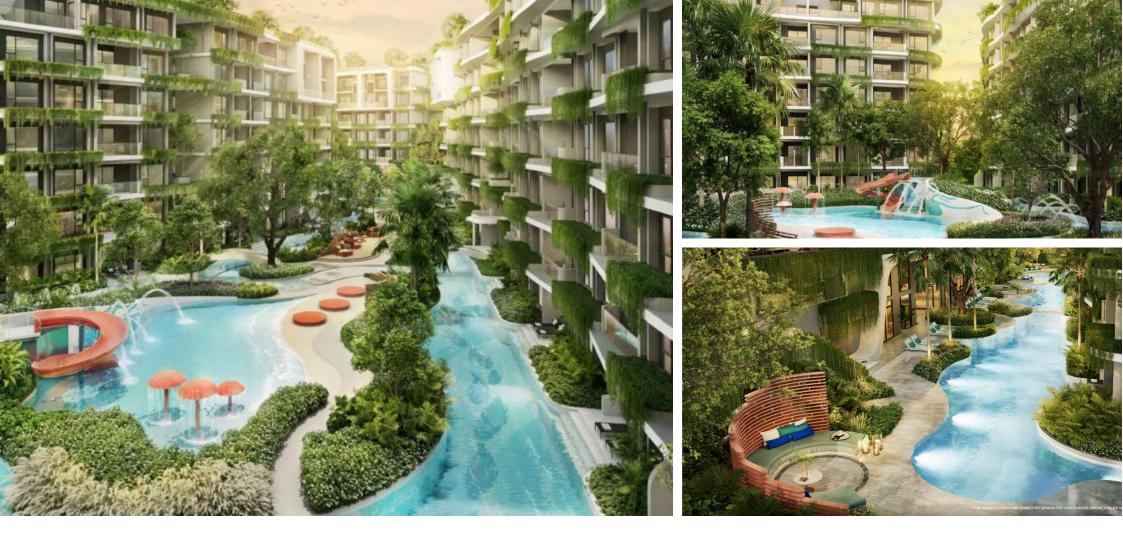

Complex InfrastructureTitle Modeva offers 59 unique zones for relaxation and leisure, including:

- Outdoor pools, Jacuzzis, and relaxation areas
- Beach and sports zones, including a gym and golf simulator
- Lounge areas, a library, children's clubs, and a cinema
- Private spa, sauna, steam room, and wellness treatments
- A designated area for pets