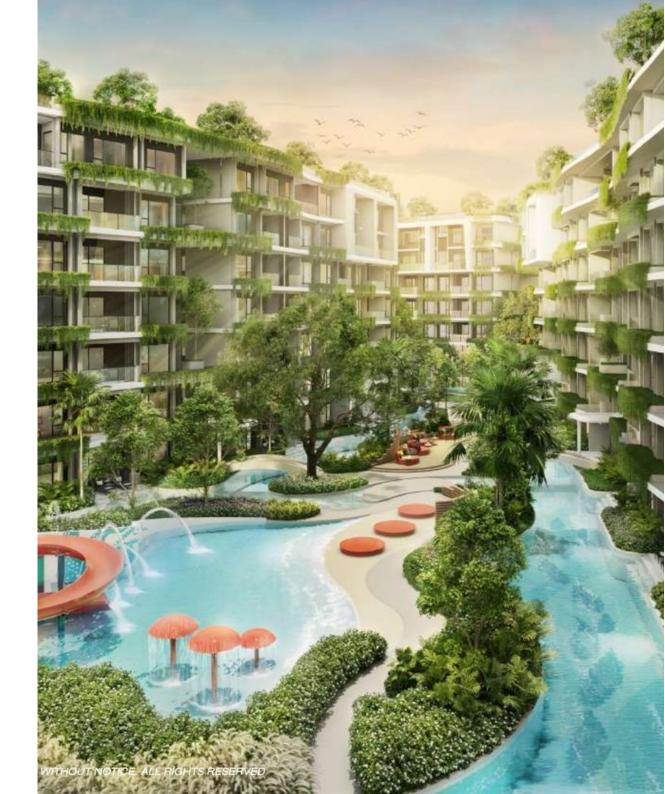

#### The Title Modeva

Bang Tao,

Soi Cherngtalay 14

₿ 4 466 000
₽ 11 126 414
\$ 131 099
€ 120 986

Title Modeva is a unique residential project located just 500 meters from Bang Tao Beach in Phuket. This development represents a new vision of modern living, where every day is filled with comfort and freedom of choice. The project features 859 apartments in seven buildings, surrounded by nature and top-tier infrastructure. Prime LocationThe complex is in close proximity to key attractions in Phuket, including:

Complex InfrastructureTitle Modeva offers 59 unique zones for relaxation and leisure, including:

- Outdoor pools, Jacuzzis, and relaxation areas
- Beach and sports zones, including a gym and golf simulator
- Lounge areas, a library, children's clubs, and a cinema
- Private spa, sauna, steam room, and wellness treatments
- A designated area for pets

Every corner of the complex is designed to ensure maximum comfort and enjoyment for its residents. Apartment OptionsThe project offers a variety of layouts, from cozy one-bedroom apartments to spacious penthouses: