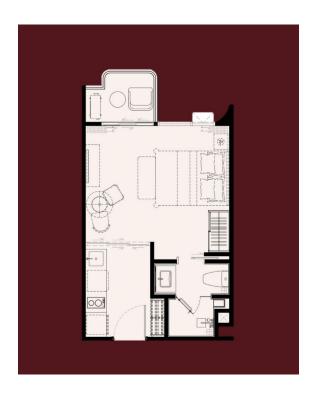

Bathrooms 1

Outdoor area balcony

Floor 2

The Title Artrio one bedroom apartments are a great holiday home and a great investment.

The project is located in close proximity to Bangtao Beach and is surrounded by all necessary infrastructure. Phuket International Airport is 19.6 km away, making the complex convenient for both living and leisure.

1-bdr., 32 M<sup>2</sup>

from **B** 4,704,000

Bedrooms

Living Area

 $32 \text{ M}^2$ 

Floors

7

Bathrooms

balcony Outdoor area

Floor

2

The Title Artrio one bedroom apartments are a great holiday home and a great investment.

The project is located in close proximity to Bangtao Beach and is surrounded by all necessary infrastructure. Phuket International Airport is 19.6 km away, making the complex convenient for both living and leisure.