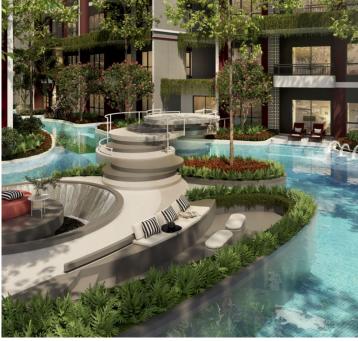

Outdoor facilities include:

- various types of swimming pools: lap, social, and children's pools,
- relaxation zones and terraces,
- children's playgrounds and a sculpture park,
- unique landscape design elements, including artificial waterfalls.

#### Indoor facilities:

- fitness center and wellness areas.
- private onsen.
- library, co-working space, and conference rooms,
- game rooms and children's clubs.

The Project Name: **The Title Artrio**Housing Class: **Business class**Completion Date: Year: **2027** 