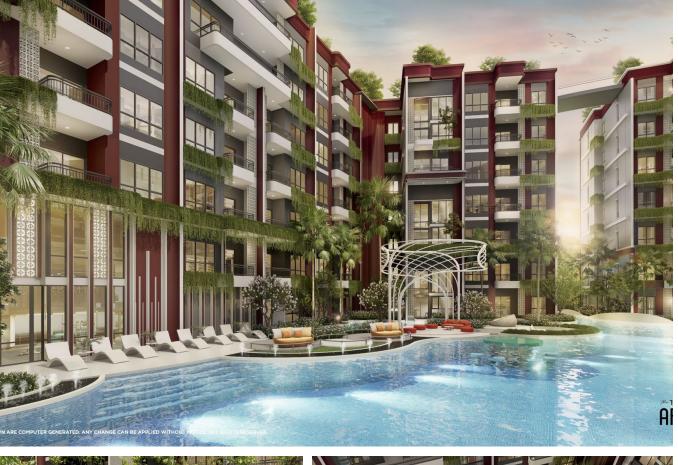

# **The Title Artrio**

Bang Tao,

Soi Cherngtalay 14

- **\$ 4 263 000**
- ₽ 10 930 247
- **\$ 126 188**
- € 115 963

The Title Artrio Bangtao project in Phuket offers a unique living experience inspired by the ambiance of an art gallery. Every corner of the complex is designed with attention to detail, ensuring comfort and style in every aspect.

The complex consists of four 7-story buildings and offers 435 apartments. Residents have access to parking for 238 cars, including electric vehicle charging stations and spaces for people with reduced mobility.

Outdoor facilities include:

- various types of swimming pools: lap, social, and children's pools,
- relaxation zones and terraces,
- children's playgrounds and a sculpture park,
- unique landscape design elements, including artificial waterfalls.

#### Indoor facilities:

- fitness center and wellness areas.
- private onsen.
- library, co-working space, and conference rooms,
- game rooms and children's clubs.

The Project Name: **The Title Artrio**Housing Class: **Business class**Completion Date: Year: **2027** 