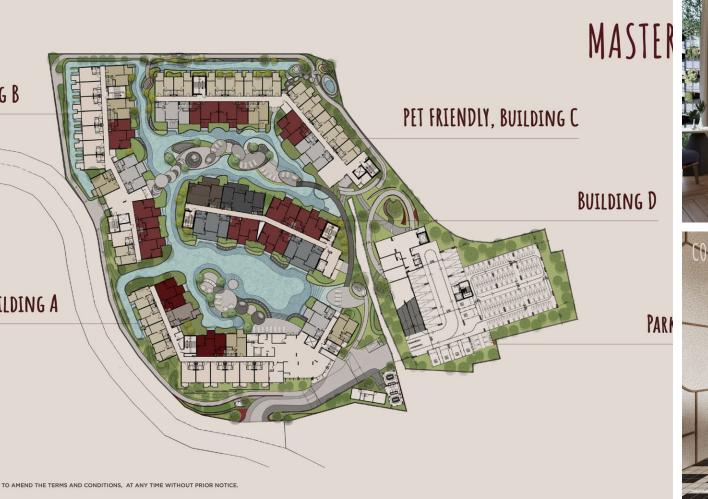

The complex consists of four 7-story buildings and offers 435 apartments. Residents have access to parking for 238 cars, including electric vehicle charging stations and spaces for people with reduced mobility.

Location: The project is located in close proximity to Bangtao Beach and is surrounded by all necessary infrastructure. Phuket International Airport is 19.6 km away, making the complex convenient for both living and leisure.