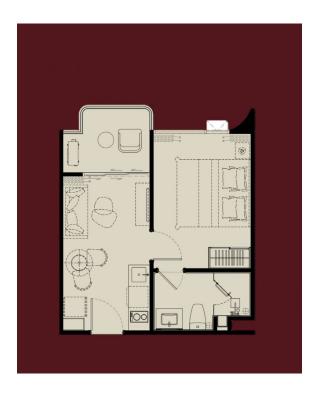

2-bdr., 66 м<sup>2</sup>

from \$9,042,000

Bedrooms 2

Living Area 66 M<sup>2</sup>

Floors 7

Bathrooms 2

Outdoor area balcony

Floor 2

The Title Artrio two bedroom apartment is a great holiday home and a great investment.

The project is located in close proximity to Bangtao Beach and is surrounded by all necessary infrastructure. Phuket International Airport is 19.6 km away, making the complex convenient for both living and leisure.