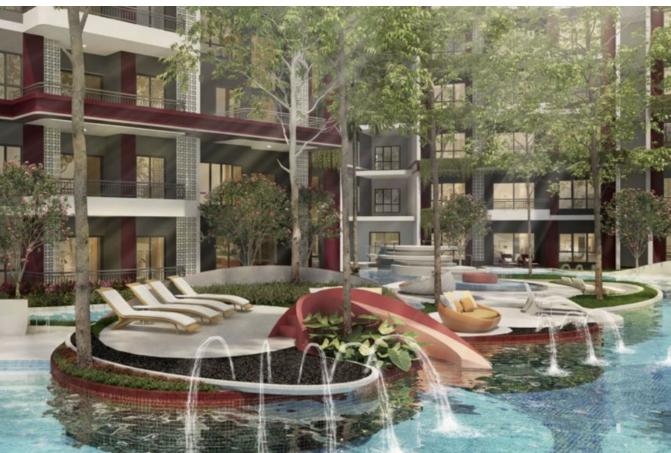

Outdoor facilities include:

- various types of swimming pools: lap, social, and children's pools,
- relaxation zones and terraces,
- children's playgrounds and a sculpture park,
- unique landscape design elements, including artificial waterfalls.

#### Indoor facilities:

- fitness center and wellness areas.
- private onsen.
- library, co-working space, and conference rooms,
- game rooms and children's clubs.

The Project Name: **The Title Artrio**Housing Class: **Business class**Completion Date: Year: **2027** 