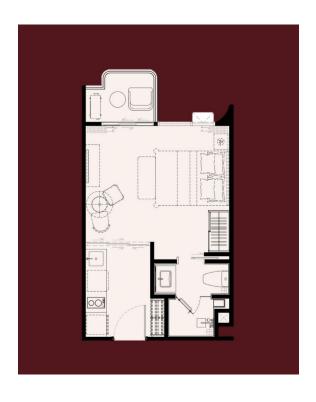

Bathrooms 1

Outdoor area balcony

Floor 2

The Title Artrio one bedroom apartments are a great holiday home and a great investment.

The project is located in close proximity to Bangtao Beach and is surrounded by all necessary infrastructure. Phuket International Airport is 19.6 km away, making the complex convenient for both living and leisure.

1-bdr., 32 M<sup>2</sup>

from **B** 4,704,000

Bedrooms

Living Area

 $32 \text{ M}^2$ 

Floors

7

Bathrooms

balcony Outdoor area

Floor

2

The Title Artrio one bedroom apartments are a great holiday home and a great investment.

The project is located in close proximity to Bangtao Beach and is surrounded by all necessary infrastructure. Phuket International Airport is 19.6 km away, making the complex convenient for both living and leisure.