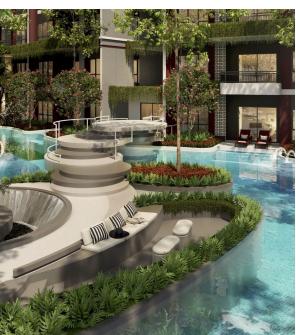

Outdoor facilities include:

- various types of swimming pools: lap, social, and children's pools,
- relaxation zones and terraces,
- children's playgrounds and a sculpture park,
- unique landscape design elements, including artificial waterfalls.