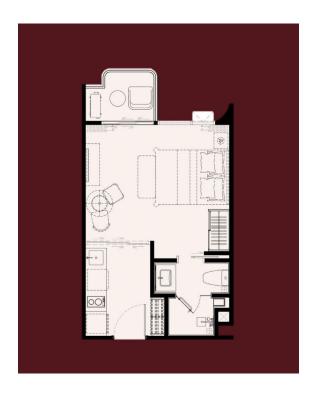

1-bdr., 40 м<sup>2</sup>

from \$5,880,000

Bedrooms

Living Area 40 M<sup>2</sup>

Floors 7

Bathrooms 1

Outdoor area balcony

Floor 2

The Title Artrio one bedroom apartments are a great holiday home and a great investment.

The project is located in close proximity to Bangtao Beach and is surrounded by all necessary infrastructure. Phuket International Airport is 19.6 km away, making the complex convenient for both living and leisure.