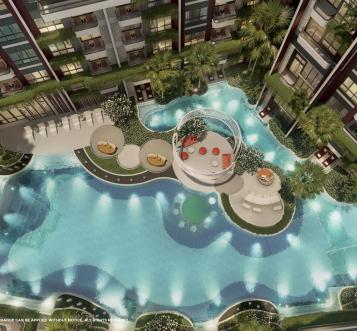

Outdoor facilities include:

- various types of swimming pools: lap, social, and children's pools,
- relaxation zones and terraces,
- children's playgrounds and a sculpture park,
- unique landscape design elements, including artificial waterfalls.