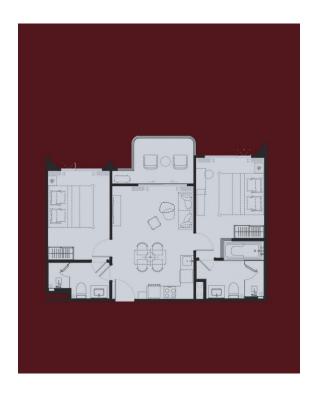

2-bdr., 92 M<sup>2</sup>

from \$ 12,696,000

Bedrooms 2

Living Area 92 M<sup>2</sup>

Floors 7

Bathrooms 2

Outdoor area balcony

Floor 2

The Title Artrio two bedroom apartment is a great holiday home and a great investment.

The project is located in close proximity to Bangtao Beach and is surrounded by all necessary infrastructure. Phuket International Airport is 19.6 km away, making the complex convenient for both living and leisure.

2-bdr., 120 м<sup>2</sup>

from \$ 16,800,000

Bedrooms 2

Living Area 120 M<sup>2</sup>

Floors 7

Bathrooms 2

Outdoor area balcony

Floor 3

The Title Artrio two bedroom duplex is a great place to live, vacation or make a great investment.

The project is located in close proximity to Bangtao Beach and is surrounded by all necessary infrastructure. Phuket International Airport is 19.6 km away, making the complex convenient for both living and leisure.