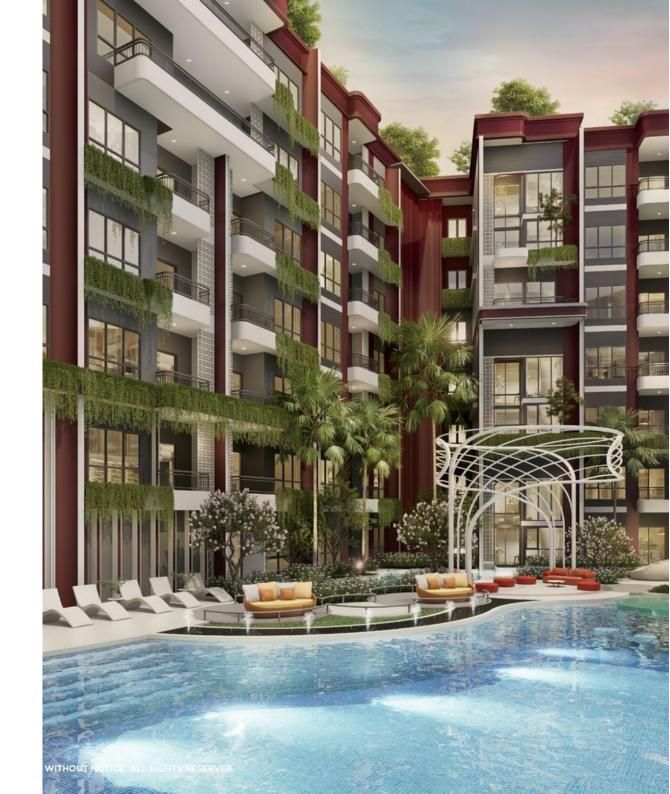

# **The Title Artrio**

Bang Tao,

Soi Cherngtalay 14

- **\$ 4 263 000**
- ₽ 10 930 247
- **\$ 126 188**
- € 115 963

The Title Artrio Bangtao project in Phuket offers a unique living experience inspired by the ambiance of an art gallery. Every corner of the complex is designed with attention to detail, ensuring comfort and style in every aspect.

The complex consists of four 7-story buildings and offers 435 apartments. Residents have access to parking for 238 cars, including electric vehicle charging stations and spaces for people with reduced mobility.

Outdoor facilities include:

- various types of swimming pools: lap, social, and children's pools,
- relaxation zones and terraces,
- children's playgrounds and a sculpture park,
- unique landscape design elements, including artificial waterfalls.

#### Indoor facilities:

- fitness center and wellness areas.
- private onsen.
- library, co-working space, and conference rooms,
- game rooms and children's clubs.

The Project Name: **The Title Artrio**Housing Class: **Business class**Completion Date: Year: **2027** 