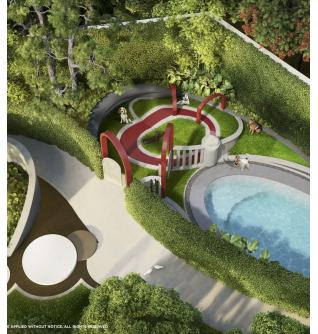

Outdoor facilities include:

- various types of swimming pools: lap, social, and children's pools,
- relaxation zones and terraces,
- children's playgrounds and a sculpture park,
- unique landscape design elements, including artificial waterfalls.