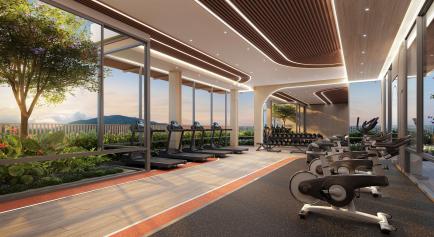

- Spacious lobby with a terrace
- Two swimming pools
- Green gardens and relaxation zones
- Modern coworking and meeting rooms
- Fully equipped fitness center
- Golf simulator
- Rooftop BBQ terrace with a lounge area
- Children's playgrounds
- 24/7 security and surveillance system
- Electric vehicle charging stations