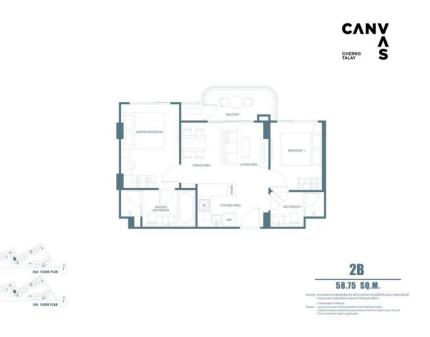

- Bangtao Beach: 5 minutes
- Boat Avenue and Porto de Phuket: 3 minutes
- Phuket International Airport: 30 minutes

2-bdr., 60 м<sup>2</sup>

from \$ 9,348,000

Bedrooms 2

Living Area 60 M<sup>2</sup>

Floors

Bathrooms 2

Outdoor area balcony

7

Floor 1

The two bedroom apartment in the Canvas condominium is a perfect place for both relaxation and permanent living.

Canvas Cherngtalay is situated in one of the most convenient and prestigious areas of Phuket, near Bangtao Beach. Residents will have access to all key infrastructure, including shopping centers, international schools, restaurants, and entertainment venues. Key nearby destinations include: