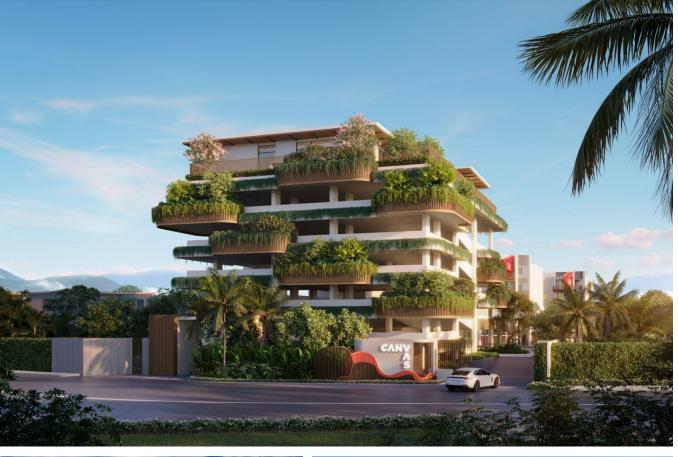

# Canvas

Laguna Area,

Pasak-Koktanod Road

- **B 6 108 000**
- ₽ 15 660 790
- \$ 180 801
- **€ 166 152**

Canvas Cherngtalay is a modern residential complex located in the Laguna area of Phuket. The project offers unique living opportunities in harmony with nature, providing high standards of comfort and thoughtful design.

LocationCanvas Cherngtalay is situated in one of the most convenient and prestigious areas of Phuket, near Bangtao Beach. Residents will have access to all key infrastructure, including shopping centers, international schools, restaurants, and entertainment venues. Key nearby destinations include:

- Bangtao Beach: 5 minutes
- Boat Avenue and Porto de Phuket: 3 minutes
- Phuket International Airport: 30 minutes

Project FeaturesThe project consists of five residential buildings, ranging from 5 to 7 floors, with a total of 175 residential units. On-site amenities include: