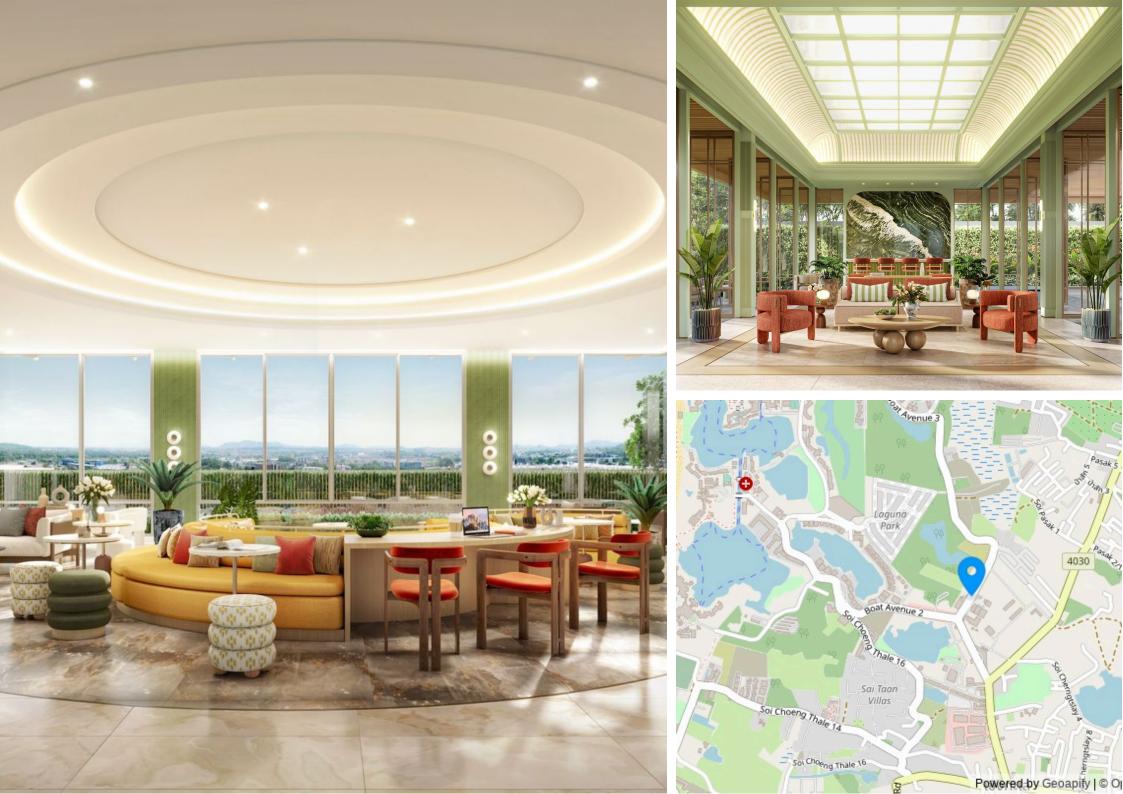

LocationCanvas Cherngtalay is situated in one of the most convenient and prestigious areas of Phuket, near Bangtao Beach. Residents will have access to all key infrastructure, including shopping centers, international schools, restaurants, and entertainment venues. Key nearby destinations include:

- Bangtao Beach: 5 minutes
- Boat Avenue and Porto de Phuket: 3 minutes
- Phuket International Airport: 30 minutes

Project FeaturesThe project consists of five residential buildings, ranging from 5 to 7 floors, with a total of 175 residential units. On-site amenities include: