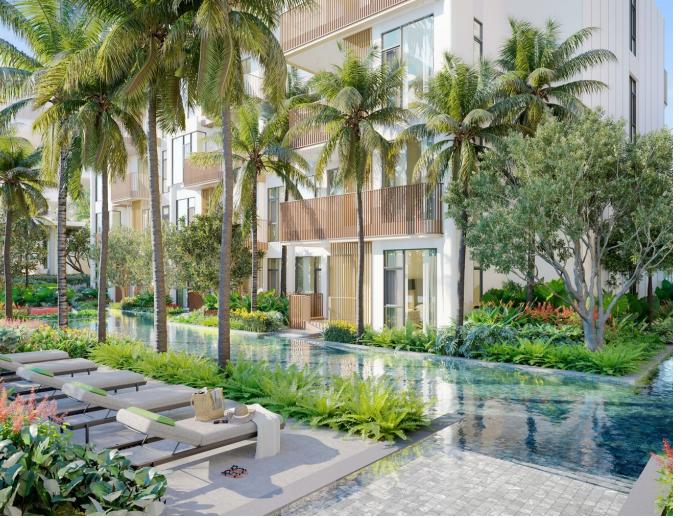

- Spacious lobby with a terrace
- Two swimming pools
- Green gardens and relaxation zones
- Modern coworking and meeting rooms
- Fully equipped fitness center
- Golf simulator
- Rooftop BBQ terrace with a lounge area
- Children's playgrounds
- 24/7 security and surveillance system
- Electric vehicle charging stations

Each apartment is designed to maximize natural light and features terraces with panoramic views of the green landscapes and pools. Investment PotentialCanvas Cherngtalay is ideal for those seeking property in Phuket with a high level of service and amenities. With its prime location near beaches and activity centers, along with well-planned infrastructure, this complex is an excellent choice for both residential living and investment purposes.