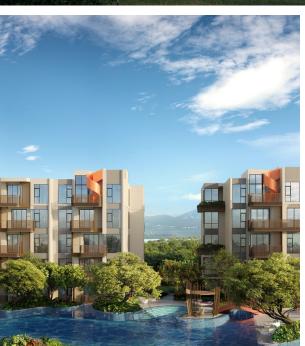

- Bangtao Beach: 5 minutes
- Boat Avenue and Porto de Phuket: 3 minutes
- Phuket International Airport: 30 minutes

Project FeaturesThe project consists of five residential buildings, ranging from 5 to 7 floors, with a total of 175 residential units. On-site amenities include:

- Spacious lobby with a terrace
- Two swimming pools
- Green gardens and relaxation zones
- Modern coworking and meeting rooms
- Fully equipped fitness center
- Golf simulator
- Rooftop BBQ terrace with a lounge area
- Children's playgrounds
- 24/7 security and surveillance system
- Electric vehicle charging stations