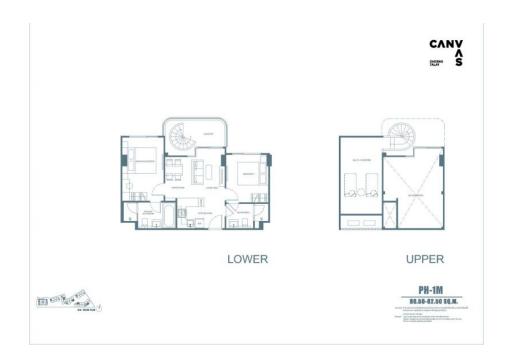

- Bangtao Beach: 5 minutes
- Boat Avenue and Porto de Phuket: 3 minutes
- Phuket International Airport: 30 minutes

2-bdr., 80 м<sup>2</sup>

from **B 14,750,000** 

Bedrooms 2

Living Area 80 M<sup>2</sup>

Floors 5

Bathrooms 2

Outdoor area balcony

Floor 5

The two bedroom penthouse at Canvas Condominium is a great place to live or vacation.

Canvas Cherngtalay is situated in one of the most convenient and prestigious areas of Phuket, near Bangtao Beach. Residents will have access to all key infrastructure, including shopping centers, international schools, restaurants, and entertainment venues. Key nearby destinations include: