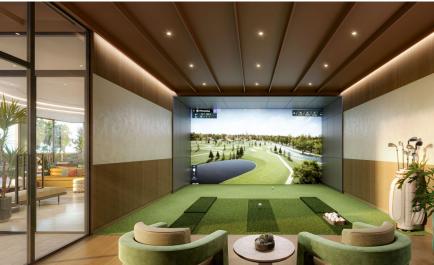

- Spacious lobby with a terrace
- Two swimming pools
- Green gardens and relaxation zones
- Modern coworking and meeting rooms
- Fully equipped fitness center
- Golf simulator
- Rooftop BBQ terrace with a lounge area
- Children's playgrounds
- 24/7 security and surveillance system
- Electric vehicle charging stations