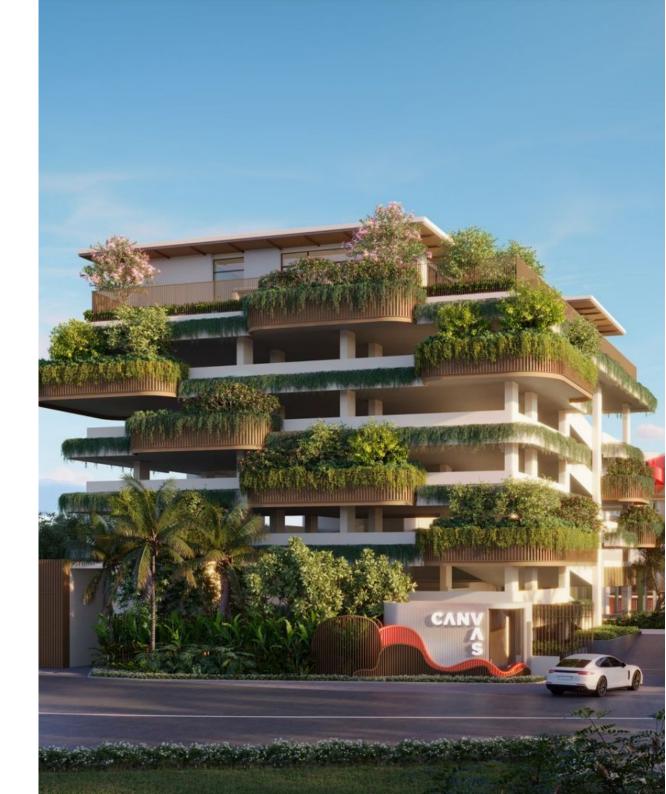

# Canvas

Laguna Area,

Pasak-Koktanod Road

- **B 6 108 000**
- ₽ 15 660 790
- \$ 180 801
- **€ 166 152**

Canvas Cherngtalay is a modern residential complex located in the Laguna area of Phuket. The project offers unique living opportunities in harmony with nature, providing high standards of comfort and thoughtful design.

- Bangtao Beach: 5 minutes
- Boat Avenue and Porto de Phuket: 3 minutes
- Phuket International Airport: 30 minutes

Project FeaturesThe project consists of five residential buildings, ranging from 5 to 7 floors, with a total of 175 residential units. On-site amenities include:

- Spacious lobby with a terrace
- Two swimming pools
- Green gardens and relaxation zones
- Modern coworking and meeting rooms
- Fully equipped fitness center
- Golf simulator
- Rooftop BBQ terrace with a lounge area
- Children's playgrounds
- 24/7 security and surveillance system
- Electric vehicle charging stations