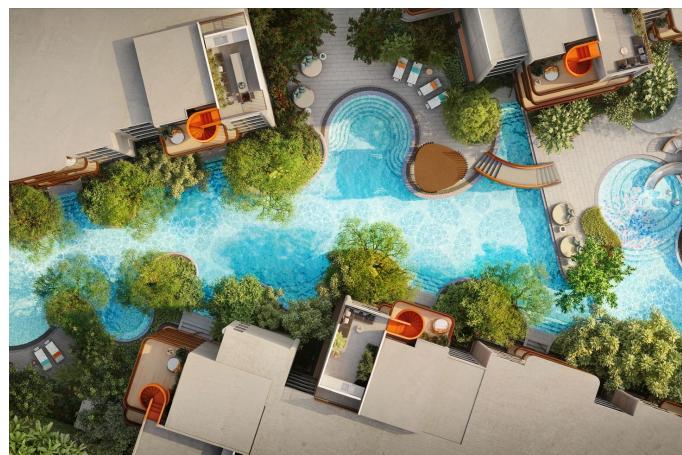

- Spacious lobby with a terrace
- Two swimming pools
- Green gardens and relaxation zones
- Modern coworking and meeting rooms
- Fully equipped fitness center
- Golf simulator
- Rooftop BBQ terrace with a lounge area
- Children's playgrounds
- 24/7 security and surveillance system
- Electric vehicle charging stations