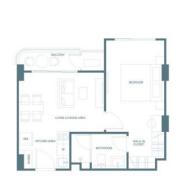

The Project Name: **Canvas**Housing Class: **Business class**Completion Date: Year: **2026** 

Construction Stage: Pre-Sale

Ownership: Freehold/leasehold available

Completion Date: Quarter: 4

1-bdr., 41 м<sup>2</sup>

from **B** 6,108,000

Bedrooms

Living Area 41 M<sup>2</sup>

Floors 7

Bathrooms 1

Outdoor area balcony

Floor 1

The one bedroom apartment in the Canvas condominium is a perfect place for both relaxation and permanent living.