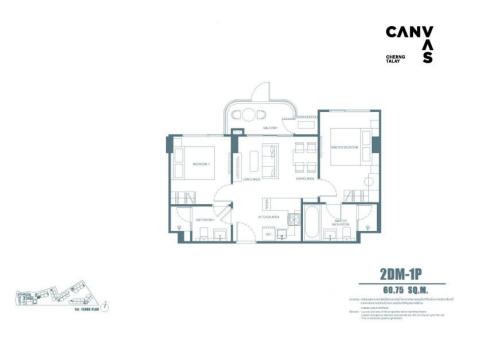

- Bangtao Beach: 5 minutes
- Boat Avenue and Porto de Phuket: 3 minutes
- Phuket International Airport: 30 minutes

2-bdr., 61 м<sup>2</sup>

from \$ 11,785,000

Bedrooms 2

Living Area 61 M<sup>2</sup>

Floors 7

Bathrooms 2

Outdoor area terrace

Floor 1

The two bedroom apartment with direct pool access in the Canvas condominium is a great place to live or vacation and a profitable investment.

Canvas Cherngtalay is situated in one of the most convenient and prestigious areas of Phuket, near Bangtao Beach. Residents will have access to all key infrastructure, including shopping centers, international schools, restaurants, and entertainment venues. Key nearby destinations include: