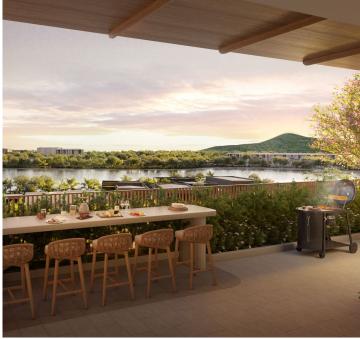

- Spacious lobby with a terrace
- Two swimming pools
- Green gardens and relaxation zones
- Modern coworking and meeting rooms
- Fully equipped fitness center
- Golf simulator
- Rooftop BBQ terrace with a lounge area
- Children's playgrounds
- 24/7 security and surveillance system
- Electric vehicle charging stations