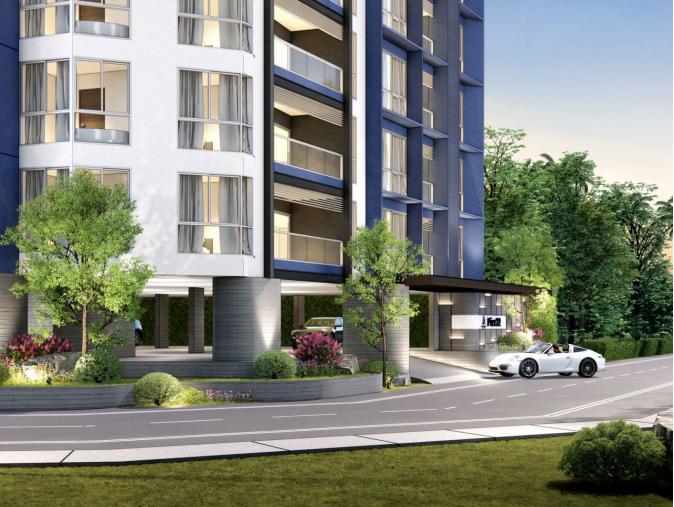

# Pier22 @Bangtao Beach

Bang Tao,

Soi Hua Tieo

**B** 3 536 880

₽ 9 068 490

\$ 104 694

€ 96 211

Pier22 @ Bangtao Beach is a modern residential complex currently under development in Phuket, Thailand. The project, designed by Star Beach Property Co., Ltd., is located on the shores of Bang Tao Beach, offering comfortable apartments with stunning sea views. Proiect Details:

- Developer: Star Beach Property Co., Ltd. ·Location: Bang Tao Beach, Phuket, Thailand
- •Property Type: Low-rise condominium
- ·Land Area: 1-1-59.1 Rai (2,236.40 sgm)
- ·Buildings: Two 8-story buildings with terraces offering sea views
- •Total Units: 144 residential units + 2 rental units
- ·Construction Start: Q2 2025 •Expected Completion: Q4 2026