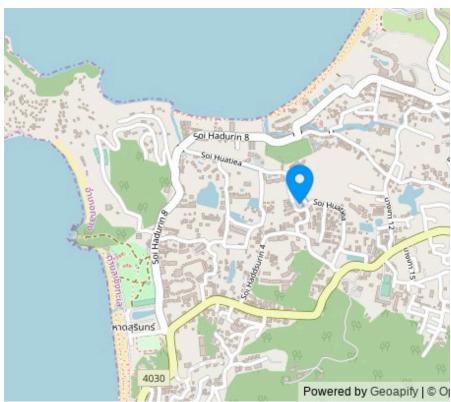

### Location and Accessibility:

Pier22 @ Bangtao Beach is strategically located close to popular destinations:

- ·Bang Tao Beach: 3 minutes (900 m)
- ·Surin Beach: 5 minutes (1.3 km)
- •Porto de Phuket Shopping Mall: 7 minutes (3.7 km)
- •Phuket International Airport: 38 minutes (23.5 km)