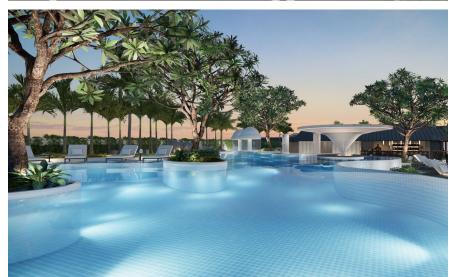

#### Features and Amenities:

Pier22 @ Bangtao Beach provides a wide range of amenities for comfortable living:

- ·Seafront swimming pool
- ·Fitness studio
- ·Rooftop gardens for relaxation
- ·Co-working spaces
- ·Skv lounge
- ·Home theater
- ·Sauna ·Kids club
- Jogging track
- •24-hour video surveillance

### Concept and Design:

The Pier22 @ Bangtao Beach development is based on three core concepts:

- 1. New Lifestyle: Creating a dynamic community with modern amenities that meet contemporary living needs.
- 2.Natural Integration: Incorporating natural elements into the design, offering stunning sea views and green spaces.
- 3.Convenience: Ensuring easy access to key facilities and providing all necessary amenities within the complex for seamless living.