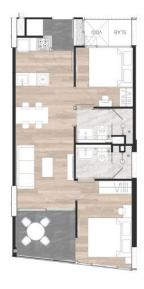

# Layouts

2-bdr., 57 M<sup>2</sup>

from \$5,503,040

Bedrooms 2

Living Area 57 M<sup>2</sup>

Floors 7

Bathrooms 2

Outdoor area balcony

Floor 3

TYPE-A3

1.8EDROOMS

57.37 m2

Internal area = 51.48 m

Balcony area = 5.89 m2

The two bedroom apartment in the Pier22 @Bangtao Beach condominium is a perfect place for both relaxation and permanent living. The Pier22 @ Bangtao Beach development is based on three core concepts: