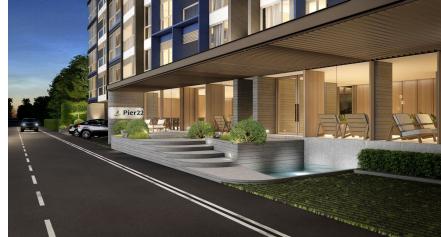

#### Features and Amenities:

Pier22 @ Bangtao Beach provides a wide range of amenities for comfortable living:

- ·Seafront swimming pool
- ·Fitness studio
- ·Rooftop gardens for relaxation
- ·Co-working spaces
- ·Skv lounge
- ·Home theater
- ·Sauna ·Kids club
- Jogging track
- •24-hour video surveillance

### Concept and Design:

The Pier22 @ Bangtao Beach development is based on three core concepts:

- 1. New Lifestyle: Creating a dynamic community with modern amenities that meet contemporary living needs.
- 2.Natural Integration: Incorporating natural elements into the design, offering stunning sea views and green spaces.
- 3.Convenience: Ensuring easy access to key facilities and providing all necessary amenities within the complex for seamless living.