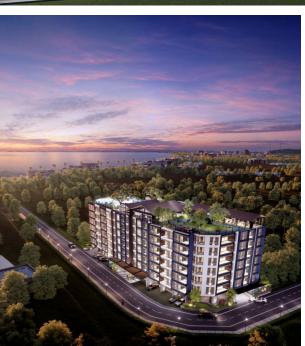

### Location and Accessibility:

Pier22 @ Bangtao Beach is strategically located close to popular destinations:

- ·Bang Tao Beach: 3 minutes (900 m)
- ·Surin Beach: 5 minutes (1.3 km)
- •Porto de Phuket Shopping Mall: 7 minutes (3.7 km)
- •Phuket International Airport: 38 minutes (23.5 km)

The prime location ensures quick access to beaches, shopping malls, schools, and other essential infrastructure.

Investment Potential:

Pier22 @ Bangtao Beach, with its proximity to Bang Tao Beach and a wide range of amenities, presents an attractive investment opportunity for those seeking property in Phuket. The project's focus on modern lifestyle needs and its location near key attractions make it a promising choice for both residents and investors looking to acquire quality housing in this popular Thai resort destination.