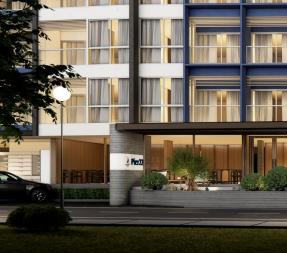

# Pier22 @Bangtao Beach

Bang Tao,

Soi Hua Tieo

**B** 3 536 880

₽ 9 068 490

\$ 104 694

€ 96 211

Pier22 @ Bangtao Beach is a modern residential complex currently under development in Phuket, Thailand. The project, designed by Star Beach Property Co., Ltd., is located on the shores of Bang Tao Beach, offering comfortable apartments with stunning sea views. Proiect Details:

- Developer: Star Beach Property Co., Ltd. ·Location: Bang Tao Beach, Phuket, Thailand
- •Property Type: Low-rise condominium
- ·Land Area: 1-1-59.1 Rai (2,236.40 sgm)
- ·Buildings: Two 8-story buildings with terraces offering sea views
- •Total Units: 144 residential units + 2 rental units
- ·Construction Start: Q2 2025 •Expected Completion: Q4 2026