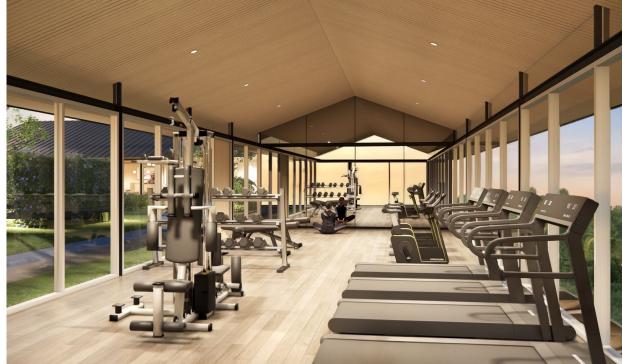

#### Features and Amenities:

Pier22 @ Bangtao Beach provides a wide range of amenities for comfortable living:

- ·Seafront swimming pool
- ·Fitness studio
- ·Rooftop gardens for relaxation
- ·Co-working spaces
- ·Skv lounge
- ·Home theater
- ·Sauna ·Kids club
- Jogging track
- •24-hour video surveillance