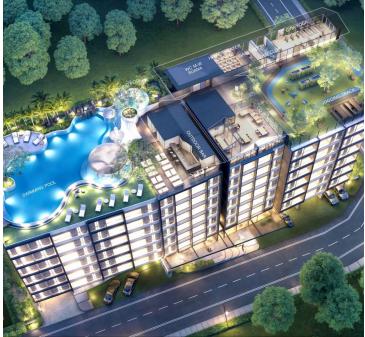

#### Features and Amenities:

Pier22 @ Bangtao Beach provides a wide range of amenities for comfortable living:

- ·Seafront swimming pool
- ·Fitness studio
- ·Rooftop gardens for relaxation
- ·Co-working spaces
- ·Skv lounge
- ·Home theater
- ·Sauna ·Kids club
- Jogging track
- •24-hour video surveillance

The project also includes 62 parking spaces with double parking options.