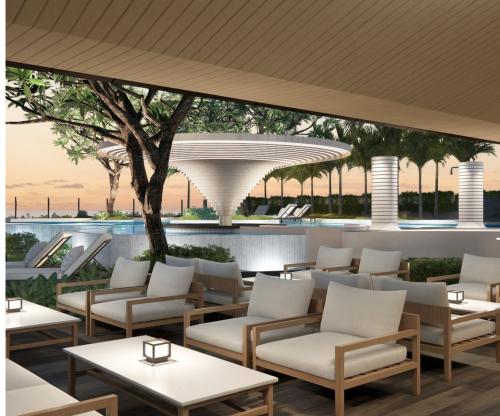

#### Features and Amenities:

Pier22 @ Bangtao Beach provides a wide range of amenities for comfortable living:

- ·Seafront swimming pool
- ·Fitness studio
- ·Rooftop gardens for relaxation
- ·Co-working spaces
- ·Skv lounge
- ·Home theater
- ·Sauna ·Kids club
- Jogging track
- •24-hour video surveillance