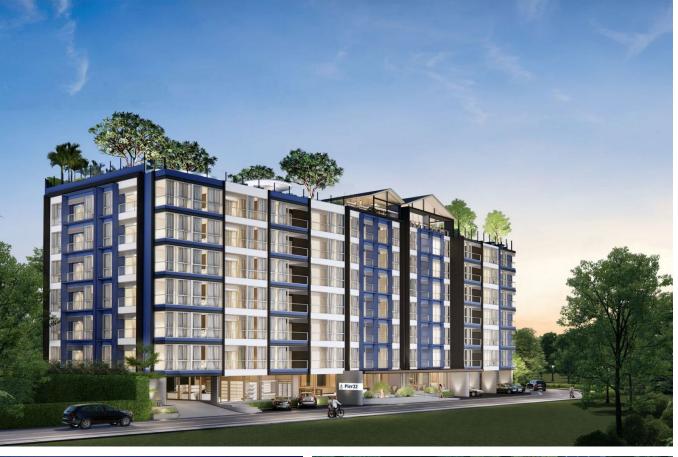

# Pier22 @Bangtao Beach

Bang Tao,

Soi Hua Tieo

**B** 3 536 880

₽ 9 068 490

\$ 104 694

€ 96 211

Pier22 @ Bangtao Beach is a modern residential complex currently under development in Phuket, Thailand. The project, designed by Star Beach Property Co., Ltd., is located on the shores of Bang Tao Beach, offering comfortable apartments with stunning sea views. Proiect Details:

- Developer: Star Beach Property Co., Ltd. ·Location: Bang Tao Beach, Phuket, Thailand
- •Property Type: Low-rise condominium
- ·Land Area: 1-1-59.1 Rai (2,236.40 sgm)
- ·Buildings: Two 8-story buildings with terraces offering sea views
- •Total Units: 144 residential units + 2 rental units
- ·Construction Start: Q2 2025 •Expected Completion: Q4 2026

### Concept and Design:

The Pier22 @ Bangtao Beach development is based on three core concepts:

- 1. New Lifestyle: Creating a dynamic community with modern amenities that meet contemporary living needs.
- 2.Natural Integration: Incorporating natural elements into the design, offering stunning sea views and green spaces.
- 3.Convenience: Ensuring easy access to key facilities and providing all necessary amenities within the complex for seamless living.