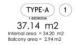

# Layouts

1-bdr., 48.5 м<sup>2</sup>

from \$4,680,500

Bedrooms

Living Area 48.5 M<sup>2</sup>

Floors 7

Bathrooms 1

Outdoor area balcony

Floor 3

TYPE-A2 1 3

48.50 m2

Internal area = 44.76 m2

Balcony area = 3.74 m2

The one bedroom apartment in the Pier22 @Bangtao Beach condominium is a perfect place for both relaxation and permanent living. The Pier22 @ Bangtao Beach development is based on three core concepts: