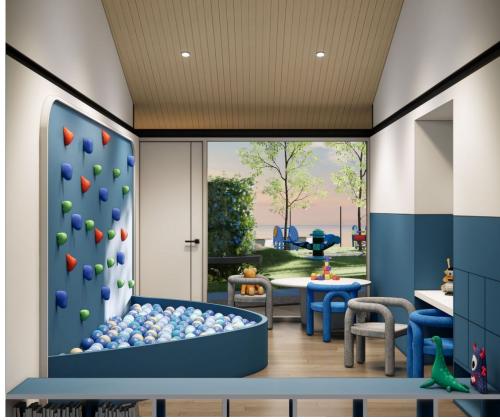

#### Features and Amenities:

Pier22 @ Bangtao Beach provides a wide range of amenities for comfortable living:

- ·Seafront swimming pool
- ·Fitness studio
- ·Rooftop gardens for relaxation
- ·Co-working spaces
- ·Skv lounge
- ·Home theater
- ·Sauna ·Kids club
- Jogging track
- •24-hour video surveillance