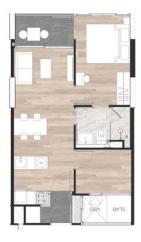

# Layouts

1-bdr., 37 м<sup>2</sup>

from \$ 3,536,880

Living Area 37 M<sup>2</sup>

Floors 7

Bathrooms 1

Outdoor area balcony

Floor 3

The one bedroom apartment in the Pier22 @Bangtao Beach condominium is a perfect place for both relaxation and permanent living. The Pier22 @ Bangtao Beach development is based on three core concepts:

1. New Lifestyle: Creating a dynamic community with modern amenities that meet contemporary living needs.