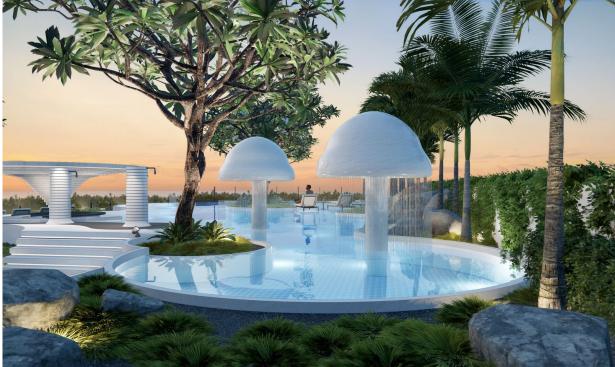

#### Features and Amenities:

Pier22 @ Bangtao Beach provides a wide range of amenities for comfortable living:

- ·Seafront swimming pool
- ·Fitness studio
- ·Rooftop gardens for relaxation
- ·Co-working spaces
- ·Skv lounge
- ·Home theater
- ·Sauna ·Kids club
- Jogging track
- •24-hour video surveillance

### Concept and Design:

The Pier22 @ Bangtao Beach development is based on three core concepts:

- 1. New Lifestyle: Creating a dynamic community with modern amenities that meet contemporary living needs.
- 2.Natural Integration: Incorporating natural elements into the design, offering stunning sea views and green spaces.
- 3.Convenience: Ensuring easy access to key facilities and providing all necessary amenities within the complex for seamless living.