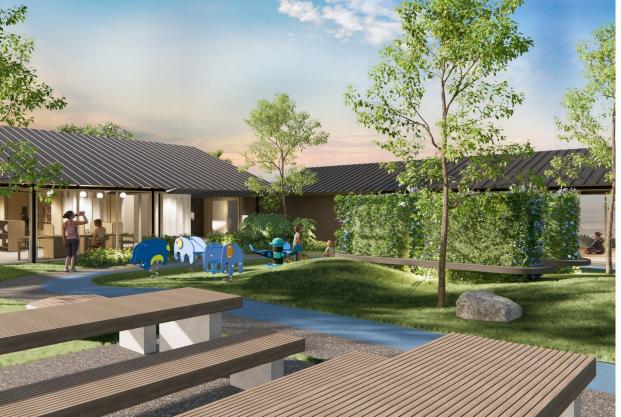

#### Features and Amenities:

Pier22 @ Bangtao Beach provides a wide range of amenities for comfortable living:

- ·Seafront swimming pool
- ·Fitness studio
- ·Rooftop gardens for relaxation
- ·Co-working spaces
- ·Skv lounge
- ·Home theater
- ·Sauna ·Kids club
- Jogging track
- •24-hour video surveillance