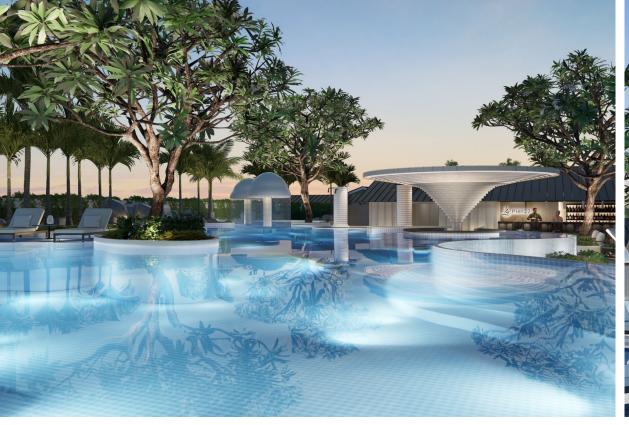

#### Features and Amenities:

Pier22 @ Bangtao Beach provides a wide range of amenities for comfortable living:

- ·Seafront swimming pool
- ·Fitness studio
- ·Rooftop gardens for relaxation
- ·Co-working spaces
- ·Skv lounge
- ·Home theater
- ·Sauna ·Kids club
- Jogging track
- •24-hour video surveillance

### Concept and Design:

The Pier22 @ Bangtao Beach development is based on three core concepts:

- 1. New Lifestyle: Creating a dynamic community with modern amenities that meet contemporary living needs.
- 2.Natural Integration: Incorporating natural elements into the design, offering stunning sea views and green spaces.
- 3.Convenience: Ensuring easy access to key facilities and providing all necessary amenities within the complex for seamless living.