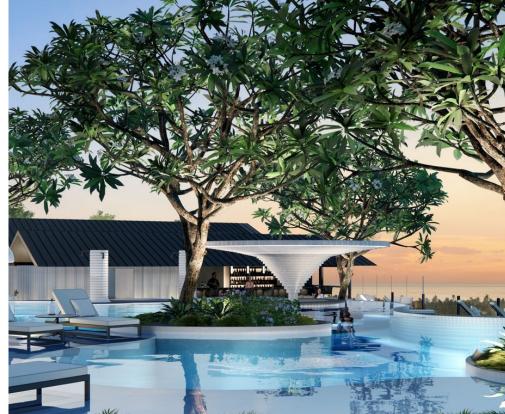

#### Features and Amenities:

Pier22 @ Bangtao Beach provides a wide range of amenities for comfortable living:

- ·Seafront swimming pool
- ·Fitness studio
- ·Rooftop gardens for relaxation
- ·Co-working spaces
- ·Skv lounge
- ·Home theater
- ·Sauna ·Kids club
- Jogging track
- •24-hour video surveillance

### Concept and Design:

The Pier22 @ Bangtao Beach development is based on three core concepts:

- 1. New Lifestyle: Creating a dynamic community with modern amenities that meet contemporary living needs.
- 2.Natural Integration: Incorporating natural elements into the design, offering stunning sea views and green spaces.
- 3.Convenience: Ensuring easy access to key facilities and providing all necessary amenities within the complex for seamless living.