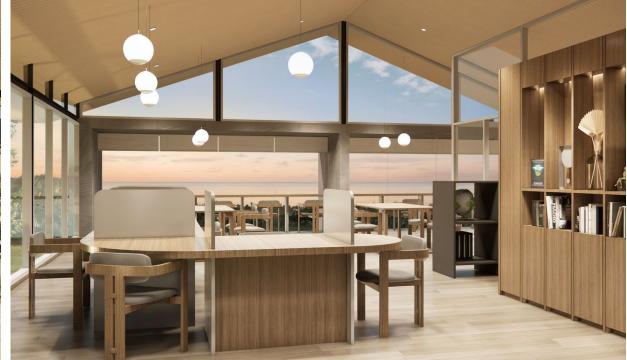

#### Features and Amenities:

Pier22 @ Bangtao Beach provides a wide range of amenities for comfortable living:

- ·Seafront swimming pool
- ·Fitness studio
- ·Rooftop gardens for relaxation
- ·Co-working spaces
- ·Skv lounge
- ·Home theater
- ·Sauna ·Kids club
- Jogging track
- •24-hour video surveillance

### Concept and Design:

The Pier22 @ Bangtao Beach development is based on three core concepts:

- 1. New Lifestyle: Creating a dynamic community with modern amenities that meet contemporary living needs.
- 2.Natural Integration: Incorporating natural elements into the design, offering stunning sea views and green spaces.
- 3.Convenience: Ensuring easy access to key facilities and providing all necessary amenities within the complex for seamless living.