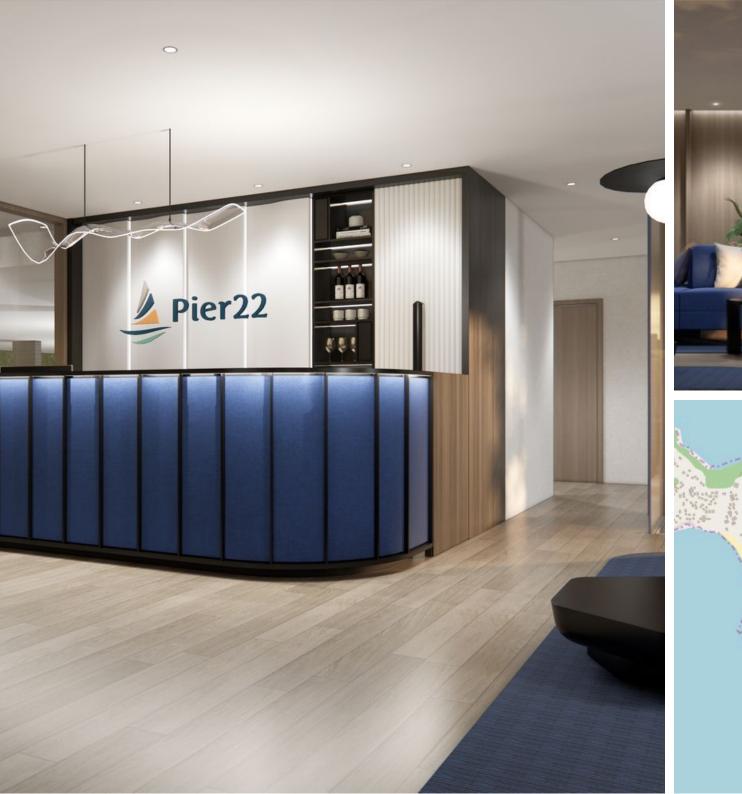

# Pier22 @Bangtao Beach

Bang Tao,

Soi Hua Tieo

**B** 3 536 880

₽ 9 068 490

\$ 104 694

€ 96 211

Pier22 @ Bangtao Beach is a modern residential complex currently under development in Phuket, Thailand. The project, designed by Star Beach Property Co., Ltd., is located on the shores of Bang Tao Beach, offering comfortable apartments with stunning sea views. Proiect Details:

### Location and Accessibility:

Pier22 @ Bangtao Beach is strategically located close to popular destinations:

- ·Bang Tao Beach: 3 minutes (900 m)
- ·Surin Beach: 5 minutes (1.3 km)
- •Porto de Phuket Shopping Mall: 7 minutes (3.7 km)
- •Phuket International Airport: 38 minutes (23.5 km)