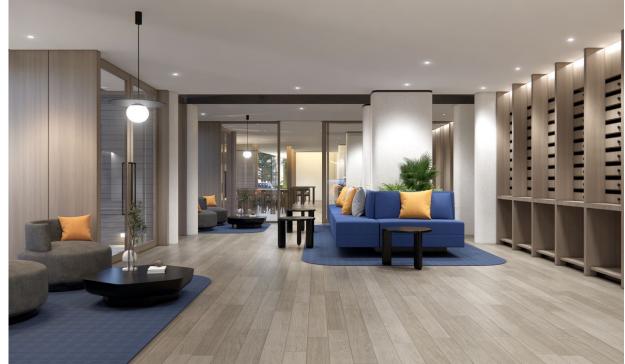

#### Features and Amenities:

Pier22 @ Bangtao Beach provides a wide range of amenities for comfortable living:

- ·Seafront swimming pool
- ·Fitness studio
- ·Rooftop gardens for relaxation
- ·Co-working spaces
- ·Skv lounge
- ·Home theater
- ·Sauna ·Kids club
- Jogging track
- •24-hour video surveillance

### Concept and Design:

The Pier22 @ Bangtao Beach development is based on three core concepts:

- 1. New Lifestyle: Creating a dynamic community with modern amenities that meet contemporary living needs.
- 2.Natural Integration: Incorporating natural elements into the design, offering stunning sea views and green spaces.
- 3.Convenience: Ensuring easy access to key facilities and providing all necessary amenities within the complex for seamless living.