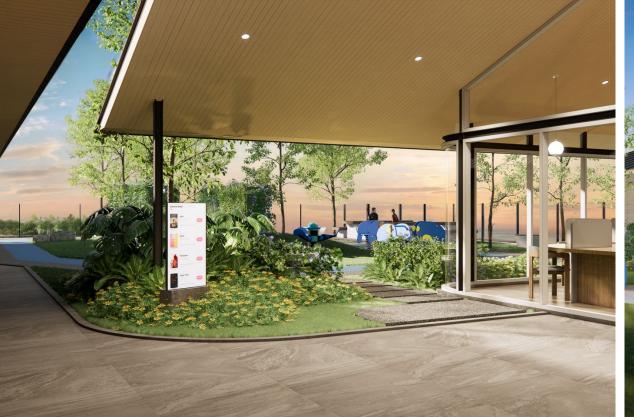

#### Features and Amenities:

Pier22 @ Bangtao Beach provides a wide range of amenities for comfortable living:

- ·Seafront swimming pool
- ·Fitness studio
- ·Rooftop gardens for relaxation
- ·Co-working spaces
- ·Skv lounge
- ·Home theater
- ·Sauna ·Kids club
- Jogging track
- •24-hour video surveillance

### Concept and Design:

The Pier22 @ Bangtao Beach development is based on three core concepts:

- 1. New Lifestyle: Creating a dynamic community with modern amenities that meet contemporary living needs.
- 2.Natural Integration: Incorporating natural elements into the design, offering stunning sea views and green spaces.
- 3.Convenience: Ensuring easy access to key facilities and providing all necessary amenities within the complex for seamless living.