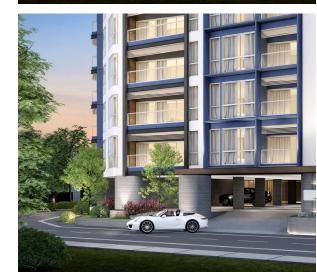

# Pier22 @Bangtao Beach

Bang Tao,

Soi Hua Tieo

**B** 3 536 880

₽ 9 068 490

\$ 104 694

€ 96 211

Pier22 @ Bangtao Beach is a modern residential complex currently under development in Phuket, Thailand. The project, designed by Star Beach Property Co., Ltd., is located on the shores of Bang Tao Beach, offering comfortable apartments with stunning sea views. Proiect Details:

- Developer: Star Beach Property Co., Ltd. ·Location: Bang Tao Beach, Phuket, Thailand
- •Property Type: Low-rise condominium
- ·Land Area: 1-1-59.1 Rai (2,236.40 sgm)
- ·Buildings: Two 8-story buildings with terraces offering sea views
- •Total Units: 144 residential units + 2 rental units
- ·Construction Start: Q2 2025 •Expected Completion: Q4 2026