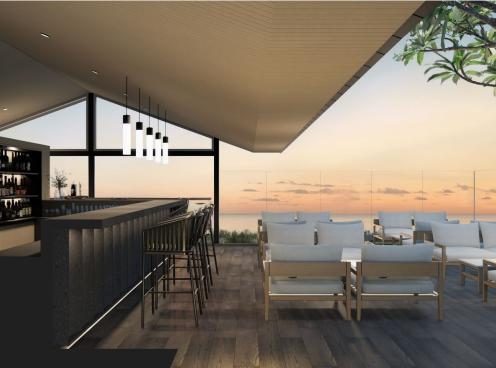

#### Features and Amenities:

Pier22 @ Bangtao Beach provides a wide range of amenities for comfortable living:

- ·Seafront swimming pool
- ·Fitness studio
- ·Rooftop gardens for relaxation
- ·Co-working spaces
- ·Skv lounge
- ·Home theater
- ·Sauna ·Kids club
- Jogging track
- •24-hour video surveillance