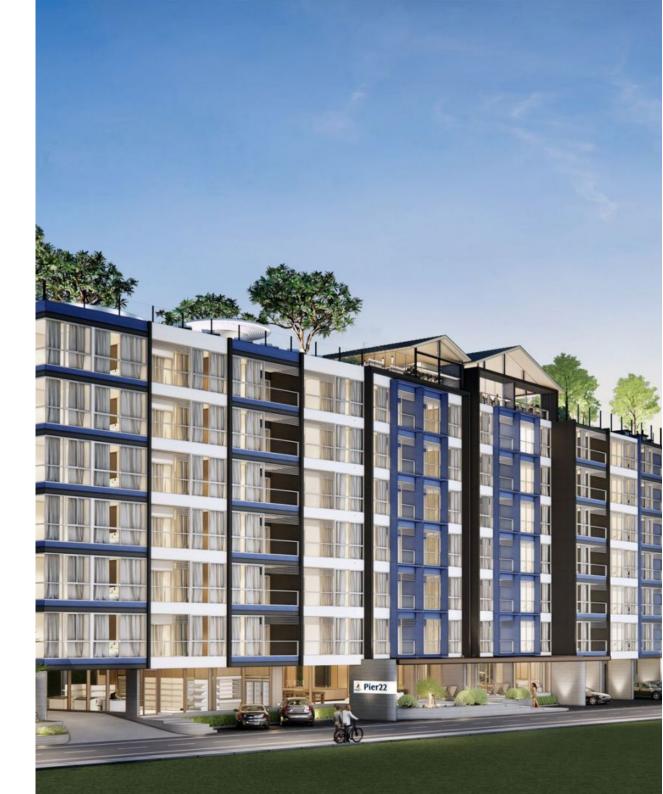

# Pier22 @Bangtao Beach

Bang Tao,

Soi Hua Tieo

**B** 3 536 880

₽ 9 068 490

\$ 104 694

€ 96 211

Pier22 @ Bangtao Beach is a modern residential complex currently under development in Phuket, Thailand. The project, designed by Star Beach Property Co., Ltd., is located on the shores of Bang Tao Beach, offering comfortable apartments with stunning sea views. Proiect Details: