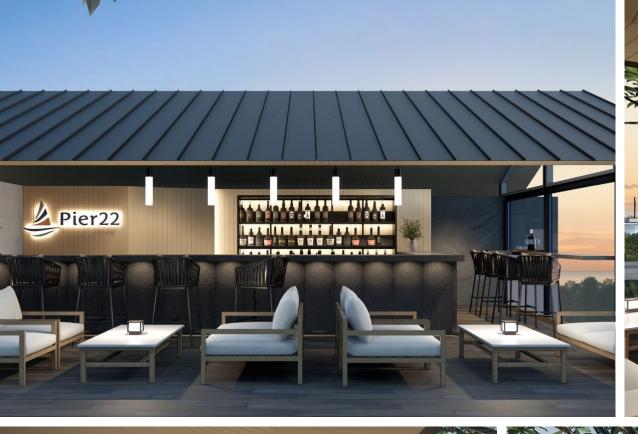

#### Features and Amenities:

Pier22 @ Bangtao Beach provides a wide range of amenities for comfortable living:

- ·Seafront swimming pool
- ·Fitness studio
- ·Rooftop gardens for relaxation
- ·Co-working spaces
- ·Skv lounge
- ·Home theater
- ·Sauna ·Kids club
- Jogging track
- •24-hour video surveillance