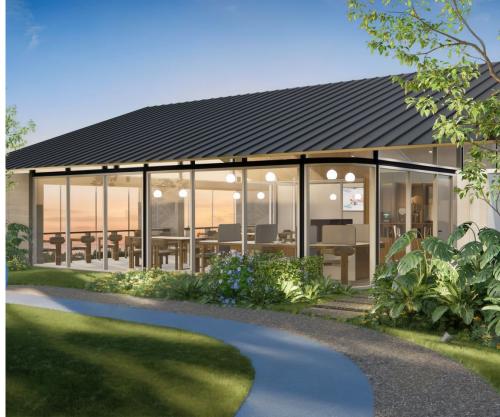

#### Features and Amenities:

Pier22 @ Bangtao Beach provides a wide range of amenities for comfortable living:

- ·Seafront swimming pool
- ·Fitness studio
- ·Rooftop gardens for relaxation
- ·Co-working spaces
- ·Skv lounge
- ·Home theater
- ·Sauna ·Kids club
- Jogging track
- •24-hour video surveillance

### Concept and Design:

The Pier22 @ Bangtao Beach development is based on three core concepts:

- 1. New Lifestyle: Creating a dynamic community with modern amenities that meet contemporary living needs.
- 2.Natural Integration: Incorporating natural elements into the design, offering stunning sea views and green spaces.
- 3.Convenience: Ensuring easy access to key facilities and providing all necessary amenities within the complex for seamless living.