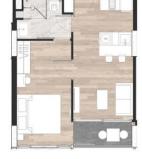

# Layouts

1-bdr., 37 м<sup>2</sup>

from \$ 3,536,880

Living Area 37 M<sup>2</sup>

Floors 7

Bathrooms 1

Outdoor area balcony

Floor 3

The one bedroom apartment in the Pier22 @Bangtao Beach condominium is a perfect place for both relaxation and permanent living. The Pier22 @ Bangtao Beach development is based on three core concepts:

1. New Lifestyle: Creating a dynamic community with modern amenities that meet contemporary living needs.