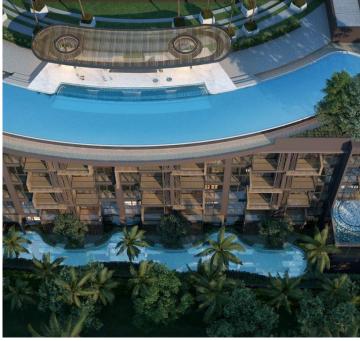

## The Marin Phuket

Kamala,

Soi Kamala 12

**B 6 300 000** 

₽ 15 480 864

\$ 183 460

€ 166 174

The Marin Phuket residential complex, designed in a modern style, is located in close proximity to Kamala Beach, just 200 meters away. The complex consists of two five-story buildings housing 260 apartments ranging from 37 to 72 sq. m. The apartments feature a soft color palette, emphasizing the calm rhythm of life in the project. The complex has 4 swimming pools, including one on the rooftop, as well as separate jacuzzi zones. The reception area is styled reminiscent of an underwater world. The roof of one of the buildings is adorned with a garden and relaxation area. The two buildings are connected by a bridge, offering panoramic views of the surrounding area. A fitness center is available for health enthusiasts. Young guests will find the space designed like a pirate ship interesting. The thoughtful arrangement of common areas in The Marin complex, combined with its proximity to the sea, makes the project attractive for investment.

The complex has 4 swimming pools, including one on the rooftop, as well as separate jacuzzi zones. The reception area is styled reminiscent of an underwater world. The roof of one of the buildings is adorned with a garden and relaxation area. The two buildings are connected by a bridge, offering panoramic views of the surrounding area. A fitness center is available for health enthusiasts. Young guests will find the space designed like a pirate ship interesting. The thoughtful arrangement of common areas in The Marin complex, combined with its proximity to the sea, makes the project attractive for investment.