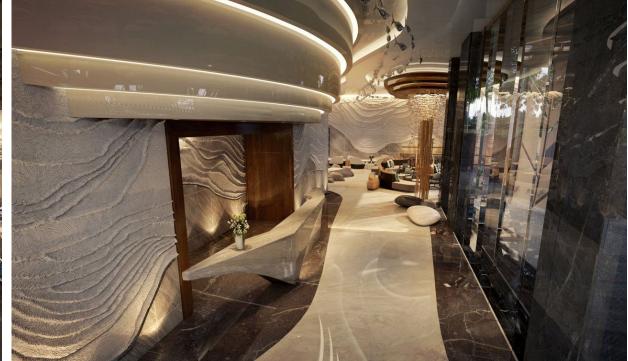

## The Marin Phuket

Kamala,

Soi Kamala 12

**B 6 300 000** 

₽ 15 480 864

\$ 183 460

€ 166 174

The Marin Phuket residential complex, designed in a modern style, is located in close proximity to Kamala Beach, just 200 meters away. The complex consists of two five-story buildings housing 260 apartments ranging from 37 to 72 sq. m. The apartments feature a soft color palette, emphasizing the calm rhythm of life in the project. The complex has 4 swimming pools, including one on the rooftop, as well as separate jacuzzi zones. The reception area is styled reminiscent of an underwater world. The roof of one of the buildings is adorned with a garden and relaxation area. The two buildings are connected by a bridge, offering panoramic views of the surrounding area. A fitness center is available for health enthusiasts. Young guests will find the space designed like a pirate ship interesting. The thoughtful arrangement of common areas in The Marin complex, combined with its proximity to the sea, makes the project attractive for investment.

The complex has 4 swimming pools, including one on the rooftop, as well as separate jacuzzi zones. The reception area is styled reminiscent of an underwater world. The roof of one of the buildings is adorned with a garden and relaxation area. The two buildings are connected by a bridge, offering panoramic views of the surrounding area. A fitness center is available for health enthusiasts. Young guests will find the space designed like a pirate ship interesting. The thoughtful arrangement of common areas in The Marin complex, combined with its proximity to the sea, makes the project attractive for investment.