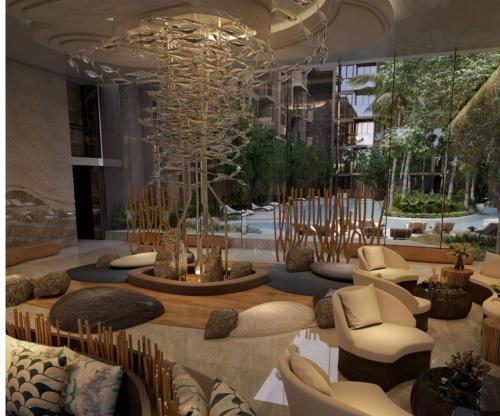

## The Marin Phuket

Kamala,

Soi Kamala 12

**B 6 300 000** 

₽ 15 480 864

\$ 183 460

€ 166 174

The Marin Phuket residential complex, designed in a modern style, is located in close proximity to Kamala Beach, just 200 meters away. The complex consists of two five-story buildings housing 260 apartments ranging from 37 to 72 sq. m. The apartments feature a soft color palette, emphasizing the calm rhythm of life in the project. The complex has 4 swimming pools, including one on the rooftop, as well as separate jacuzzi zones. The reception area is styled reminiscent of an underwater world. The roof of one of the buildings is adorned with a garden and relaxation area. The two buildings are connected by a bridge, offering panoramic views of the surrounding area. A fitness center is available for health enthusiasts. Young guests will find the space designed like a pirate ship interesting. The thoughtful arrangement of common areas in The Marin complex, combined with its proximity to the sea, makes the project attractive for investment.

The complex has 4 swimming pools, including one on the rooftop, as well as separate jacuzzi zones. The reception area is styled reminiscent of an underwater world. The roof of one of the buildings is adorned with a garden and relaxation area. The two buildings are connected by a bridge, offering panoramic views of the surrounding area. A fitness center is available for health enthusiasts. Young guests will find the space designed like a pirate ship interesting. The thoughtful arrangement of common areas in The Marin complex, combined with its proximity to the sea, makes the project attractive for investment.