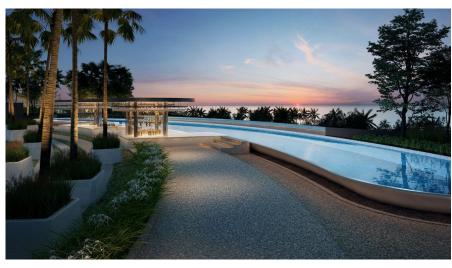

## The Marin Phuket

Kamala,

Soi Kamala 12

**B 6 300 000** 

₽ 15 480 864

\$ 183 460

€ 166 174

The Marin Phuket residential complex, designed in a modern style, is located in close proximity to Kamala Beach, just 200 meters away. The complex consists of two five-story buildings housing 260 apartments ranging from 37 to 72 sq. m. The apartments feature a soft color palette, emphasizing the calm rhythm of life in the project. The complex has 4 swimming pools, including one on the rooftop, as well as separate jacuzzi zones. The reception area is styled reminiscent of an underwater world. The roof of one of the buildings is adorned with a garden and relaxation area. The two buildings are connected by a bridge, offering panoramic views of the surrounding area. A fitness center is available for health enthusiasts. Young guests will find the space designed like a pirate ship interesting. The thoughtful arrangement of common areas in The Marin complex, combined with its proximity to the sea, makes the project attractive for investment.

The complex has 4 swimming pools, including one on the rooftop, as well as separate jacuzzi zones. The reception area is styled reminiscent of an underwater world. The roof of one of the buildings is adorned with a garden and relaxation area. The two buildings are connected by a bridge, offering panoramic views of the surrounding area. A fitness center is available for health enthusiasts. Young guests will find the space designed like a pirate ship interesting. The thoughtful arrangement of common areas in The Marin complex, combined with its proximity to the sea, makes the project attractive for investment.