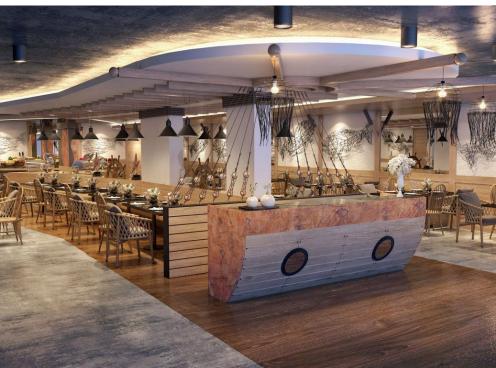

## The Marin Phuket

Kamala,

Soi Kamala 12

**B 6 300 000** 

₽ 15 480 864

\$ 183 460

€ 166 174

The Marin Phuket residential complex, designed in a modern style, is located in close proximity to Kamala Beach, just 200 meters away. The complex consists of two five-story buildings housing 260 apartments ranging from 37 to 72 sq. m. The apartments feature a soft color palette, emphasizing the calm rhythm of life in the project. The complex has 4 swimming pools, including one on the rooftop, as well as separate jacuzzi zones. The reception area is styled reminiscent of an underwater world. The roof of one of the buildings is adorned with a garden and relaxation area. The two buildings are connected by a bridge, offering panoramic views of the surrounding area. A fitness center is available for health enthusiasts. Young guests will find the space designed like a pirate ship interesting. The thoughtful arrangement of common areas in The Marin complex, combined with its proximity to the sea, makes the project attractive for investment.

The complex has 4 swimming pools, including one on the rooftop, as well as separate jacuzzi zones. The reception area is styled reminiscent of an underwater world. The roof of one of the buildings is adorned with a garden and relaxation area. The two buildings are connected by a bridge, offering panoramic views of the surrounding area. A fitness center is available for health enthusiasts. Young guests will find the space designed like a pirate ship interesting. The thoughtful arrangement of common areas in The Marin complex, combined with its proximity to the sea, makes the project attractive for investment.