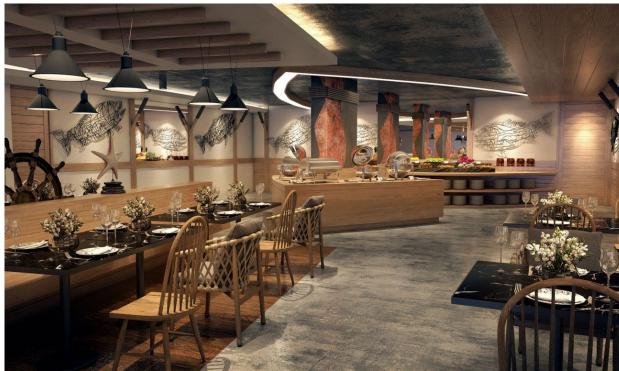

## The Marin Phuket

Kamala,

Soi Kamala 12

**B 6 300 000** 

₽ 15 480 864

\$ 183 460

€ 166 174

The Marin Phuket residential complex, designed in a modern style, is located in close proximity to Kamala Beach, just 200 meters away. The complex consists of two five-story buildings housing 260 apartments ranging from 37 to 72 sq. m. The apartments feature a soft color palette, emphasizing the calm rhythm of life in the project. The complex has 4 swimming pools, including one on the rooftop, as well as separate jacuzzi zones. The reception area is styled reminiscent of an underwater world. The roof of one of the buildings is adorned with a garden and relaxation area. The two buildings are connected by a bridge, offering panoramic views of the surrounding area. A fitness center is available for health enthusiasts. Young guests will find the space designed like a pirate ship interesting. The thoughtful arrangement of common areas in The Marin complex, combined with its proximity to the sea, makes the project attractive for investment.

Furniture package +

Floor

The Marin Phuket residential complex, designed in a modern style, is located in close proximity to Kamala Beach, just 200 meters away. The complex consists of two five-story buildings housing 260 apartments ranging from 37 to 72 sq. m. The apartments feature a soft color palette, emphasizing the calm rhythm of life in the project.

The complex has 4 swimming pools, including one on the rooftop, as well as separate jacuzzi zones. The reception area is styled reminiscent of an underwater world. The roof of one of the buildings is adorned with a garden and relaxation area. The two buildings are connected by a bridge, offering panoramic views of the surrounding area. A fitness center is available for health enthusiasts. Young guests will find the space designed like a pirate ship interesting. The thoughtful arrangement of common areas in The Marin complex, combined with its proximity to the sea, makes the project attractive for investment.