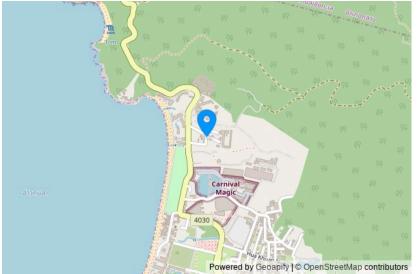

The Marin Phuket condominium is conveniently located: the beach and various infrastructure facilities such as banks, restaurants, shops, and massage parlors are within a 5-10 minute walk. In the same area are a 24-hour mini-market, Big C supermarket, and local farmers' markets. Nearby is the famous beach club Cafe Del Mar, as well as the evening entertainment parks Fantasea and Carnival Magic.