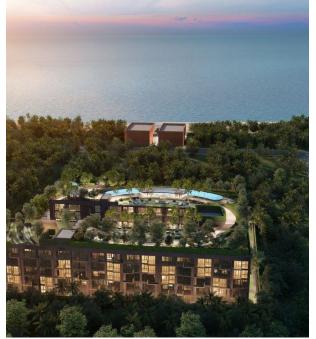

## The Marin Phuket

Kamala,

Soi Kamala 12

**B 6 300 000** 

₽ 15 480 864

\$ 183 460

€ 166 174

The Marin Phuket residential complex, designed in a modern style, is located in close proximity to Kamala Beach, just 200 meters away. The complex consists of two five-story buildings housing 260 apartments ranging from 37 to 72 sq. m. The apartments feature a soft color palette, emphasizing the calm rhythm of life in the project. The complex has 4 swimming pools, including one on the rooftop, as well as separate jacuzzi zones. The reception area is styled reminiscent of an underwater world. The roof of one of the buildings is adorned with a garden and relaxation area. The two buildings are connected by a bridge, offering panoramic views of the surrounding area. A fitness center is available for health enthusiasts. Young guests will find the space designed like a pirate ship interesting. The thoughtful arrangement of common areas in The Marin complex, combined with its proximity to the sea, makes the project attractive for investment.

Furniture package +

Floor

The Marin Phuket residential complex, designed in a modern style, is located in close proximity to Kamala Beach, just 200 meters away. The complex consists of two five-story buildings housing 260 apartments ranging from 37 to 72 sq. m. The apartments feature a soft color palette, emphasizing the calm rhythm of life in the project.

The complex has 4 swimming pools, including one on the rooftop, as well as separate jacuzzi zones. The reception area is styled reminiscent of an underwater world. The roof of one of the buildings is adorned with a garden and relaxation area. The two buildings are connected by a bridge, offering panoramic views of the surrounding area. A fitness center is available for health enthusiasts. Young guests will find the space designed like a pirate ship interesting. The thoughtful arrangement of common areas in The Marin complex, combined with its proximity to the sea, makes the project attractive for investment.