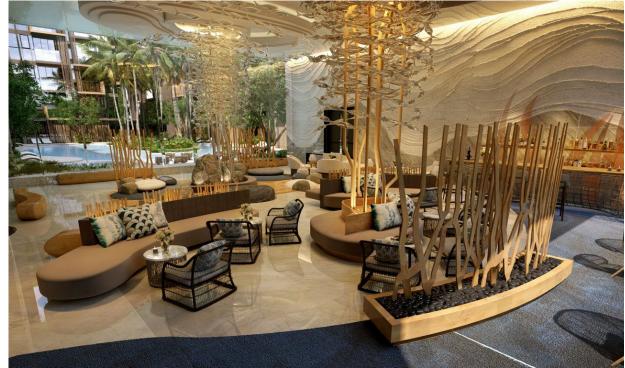

## The Marin Phuket

Kamala,

Soi Kamala 12

**B 6 300 000** 

₽ 15 480 864

\$ 183 460

€ 166 174

The Marin Phuket residential complex, designed in a modern style, is located in close proximity to Kamala Beach, just 200 meters away. The complex consists of two five-story buildings housing 260 apartments ranging from 37 to 72 sq. m. The apartments feature a soft color palette, emphasizing the calm rhythm of life in the project. The complex has 4 swimming pools, including one on the rooftop, as well as separate jacuzzi zones. The reception area is styled reminiscent of an underwater world. The roof of one of the buildings is adorned with a garden and relaxation area. The two buildings are connected by a bridge, offering panoramic views of the surrounding area. A fitness center is available for health enthusiasts. Young guests will find the space designed like a pirate ship interesting. The thoughtful arrangement of common areas in The Marin complex, combined with its proximity to the sea, makes the project attractive for investment.

Furniture package +

Floor

The Marin Phuket residential complex, designed in a modern style, is located in close proximity to Kamala Beach, just 200 meters away. The complex consists of two five-story buildings housing 260 apartments ranging from 37 to 72 sq. m. The apartments feature a soft color palette, emphasizing the calm rhythm of life in the project.

The complex has 4 swimming pools, including one on the rooftop, as well as separate jacuzzi zones. The reception area is styled reminiscent of an underwater world. The roof of one of the buildings is adorned with a garden and relaxation area. The two buildings are connected by a bridge, offering panoramic views of the surrounding area. A fitness center is available for health enthusiasts. Young guests will find the space designed like a pirate ship interesting. The thoughtful arrangement of common areas in The Marin complex, combined with its proximity to the sea, makes the project attractive for investment.