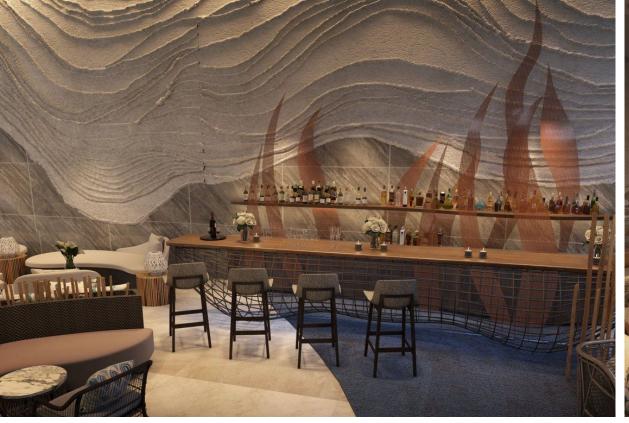

## The Marin Phuket

Kamala,

Soi Kamala 12

**B 6 300 000** 

₽ 15 480 864

\$ 183 460

€ 166 174

The Marin Phuket residential complex, designed in a modern style, is located in close proximity to Kamala Beach, just 200 meters away. The complex consists of two five-story buildings housing 260 apartments ranging from 37 to 72 sq. m. The apartments feature a soft color palette, emphasizing the calm rhythm of life in the project. The complex has 4 swimming pools, including one on the rooftop, as well as separate jacuzzi zones. The reception area is styled reminiscent of an underwater world. The roof of one of the buildings is adorned with a garden and relaxation area. The two buildings are connected by a bridge, offering panoramic views of the surrounding area. A fitness center is available for health enthusiasts. Young guests will find the space designed like a pirate ship interesting. The thoughtful arrangement of common areas in The Marin complex, combined with its proximity to the sea, makes the project attractive for investment.

The complex has 4 swimming pools, including one on the rooftop, as well as separate jacuzzi zones. The reception area is styled reminiscent of an underwater world. The roof of one of the buildings is adorned with a garden and relaxation area. The two buildings are connected by a bridge, offering panoramic views of the surrounding area. A fitness center is available for health enthusiasts. Young guests will find the space designed like a pirate ship interesting. The thoughtful arrangement of common areas in The Marin complex, combined with its proximity to the sea, makes the project attractive for investment.