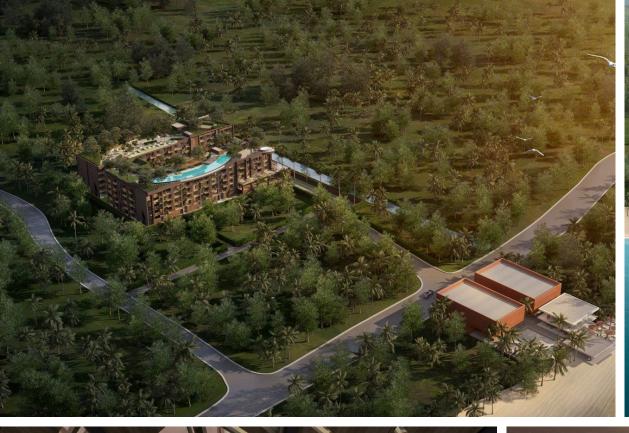

## The Marin Phuket

Kamala,

Soi Kamala 12

**B 6 300 000** 

₽ 15 480 864

\$ 183 460

€ 166 174

The Marin Phuket residential complex, designed in a modern style, is located in close proximity to Kamala Beach, just 200 meters away. The complex consists of two five-story buildings housing 260 apartments ranging from 37 to 72 sq. m. The apartments feature a soft color palette, emphasizing the calm rhythm of life in the project. The complex has 4 swimming pools, including one on the rooftop, as well as separate jacuzzi zones. The reception area is styled reminiscent of an underwater world. The roof of one of the buildings is adorned with a garden and relaxation area. The two buildings are connected by a bridge, offering panoramic views of the surrounding area. A fitness center is available for health enthusiasts. Young guests will find the space designed like a pirate ship interesting. The thoughtful arrangement of common areas in The Marin complex, combined with its proximity to the sea, makes the project attractive for investment.

The Marin Phuket condominium is conveniently located: the beach and various infrastructure facilities such as banks, restaurants, shops, and massage parlors are within a 5-10 minute walk. In the same area are a 24-hour mini-market, Big C supermarket, and local farmers' markets. Nearby is the famous beach club Cafe Del Mar, as well as the evening entertainment parks Fantasea and Carnival Magic.

Furniture package +

Floor

The Marin Phuket residential complex, designed in a modern style, is located in close proximity to Kamala Beach, just 200 meters away. The complex consists of two five-story buildings housing 260 apartments ranging from 37 to 72 sq. m. The apartments feature a soft color palette, emphasizing the calm rhythm of life in the project.