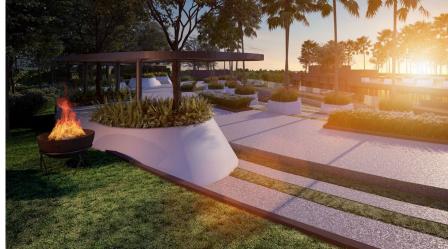

## The Marin Phuket

Kamala,

Soi Kamala 12

**B 6 300 000** 

₽ 15 480 864

\$ 183 460

€ 166 174

The Marin Phuket residential complex, designed in a modern style, is located in close proximity to Kamala Beach, just 200 meters away. The complex consists of two five-story buildings housing 260 apartments ranging from 37 to 72 sq. m. The apartments feature a soft color palette, emphasizing the calm rhythm of life in the project. The complex has 4 swimming pools, including one on the rooftop, as well as separate jacuzzi zones. The reception area is styled reminiscent of an underwater world. The roof of one of the buildings is adorned with a garden and relaxation area. The two buildings are connected by a bridge, offering panoramic views of the surrounding area. A fitness center is available for health enthusiasts. Young guests will find the space designed like a pirate ship interesting. The thoughtful arrangement of common areas in The Marin complex, combined with its proximity to the sea, makes the project attractive for investment.

The complex has 4 swimming pools, including one on the rooftop, as well as separate jacuzzi zones. The reception area is styled reminiscent of an underwater world. The roof of one of the buildings is adorned with a garden and relaxation area. The two buildings are connected by a bridge, offering panoramic views of the surrounding area. A fitness center is available for health enthusiasts. Young guests will find the space designed like a pirate ship interesting. The thoughtful arrangement of common areas in The Marin complex, combined with its proximity to the sea, makes the project attractive for investment.