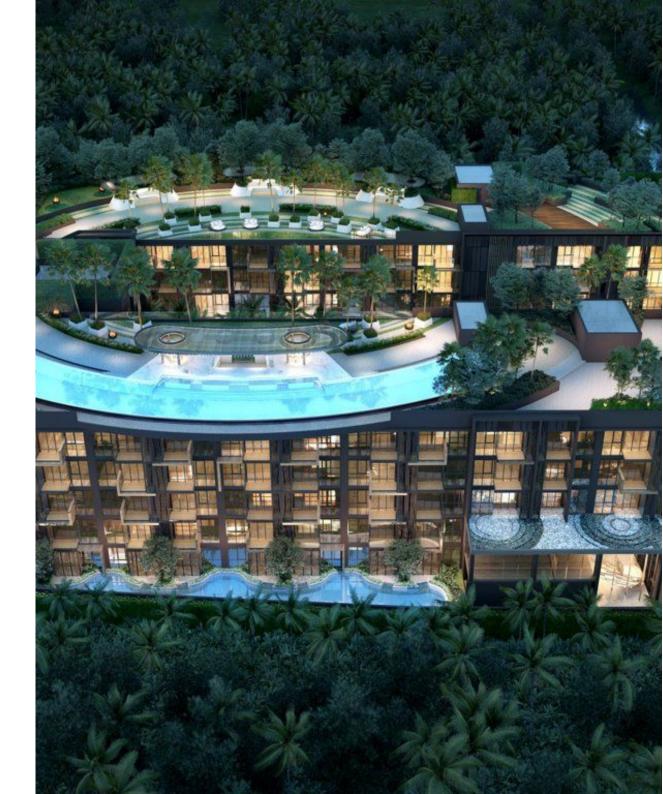

## The Marin Phuket

Kamala,

Soi Kamala 12

**B 6 300 000** 

₽ 15 480 864

\$ 183 460

€ 166 174

The Marin Phuket residential complex, designed in a modern style, is located in close proximity to Kamala Beach, just 200 meters away. The complex consists of two five-story buildings housing 260 apartments ranging from 37 to 72 sq. m. The apartments feature a soft color palette, emphasizing the calm rhythm of life in the project. The complex has 4 swimming pools, including one on the rooftop, as well as separate jacuzzi zones. The reception area is styled reminiscent of an underwater world. The roof of one of the buildings is adorned with a garden and relaxation area. The two buildings are connected by a bridge, offering panoramic views of the surrounding area. A fitness center is available for health enthusiasts. Young guests will find the space designed like a pirate ship interesting. The thoughtful arrangement of common areas in The Marin complex, combined with its proximity to the sea, makes the project attractive for investment.

The complex has 4 swimming pools, including one on the rooftop, as well as separate jacuzzi zones. The reception area is styled reminiscent of an underwater world. The roof of one of the buildings is adorned with a garden and relaxation area. The two buildings are connected by a bridge, offering panoramic views of the surrounding area. A fitness center is available for health enthusiasts. Young guests will find the space designed like a pirate ship interesting. The thoughtful arrangement of common areas in The Marin complex, combined with its proximity to the sea, makes the project attractive for investment.