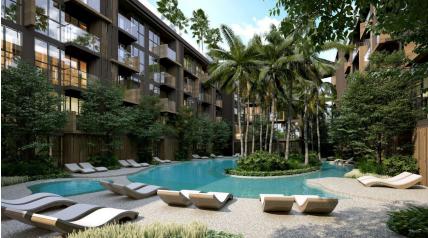

## The Marin Phuket

Kamala,

Soi Kamala 12

**B 6 300 000** 

₽ 15 480 864

\$ 183 460

€ 166 174

The Marin Phuket residential complex, designed in a modern style, is located in close proximity to Kamala Beach, just 200 meters away. The complex consists of two five-story buildings housing 260 apartments ranging from 37 to 72 sq. m. The apartments feature a soft color palette, emphasizing the calm rhythm of life in the project. The complex has 4 swimming pools, including one on the rooftop, as well as separate jacuzzi zones. The reception area is styled reminiscent of an underwater world. The roof of one of the buildings is adorned with a garden and relaxation area. The two buildings are connected by a bridge, offering panoramic views of the surrounding area. A fitness center is available for health enthusiasts. Young guests will find the space designed like a pirate ship interesting. The thoughtful arrangement of common areas in The Marin complex, combined with its proximity to the sea, makes the project attractive for investment.

The complex has 4 swimming pools, including one on the rooftop, as well as separate jacuzzi zones. The reception area is styled reminiscent of an underwater world. The roof of one of the buildings is adorned with a garden and relaxation area. The two buildings are connected by a bridge, offering panoramic views of the surrounding area. A fitness center is available for health enthusiasts. Young guests will find the space designed like a pirate ship interesting. The thoughtful arrangement of common areas in The Marin complex, combined with its proximity to the sea, makes the project attractive for investment.