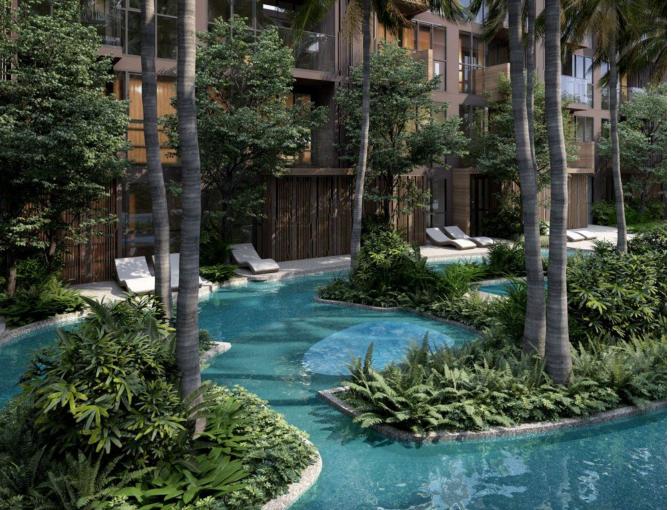

## The Marin Phuket

Kamala,

Soi Kamala 12

**B 6 300 000** 

₽ 15 480 864

\$ 183 460

€ 166 174

The Marin Phuket residential complex, designed in a modern style, is located in close proximity to Kamala Beach, just 200 meters away. The complex consists of two five-story buildings housing 260 apartments ranging from 37 to 72 sq. m. The apartments feature a soft color palette, emphasizing the calm rhythm of life in the project. The complex has 4 swimming pools, including one on the rooftop, as well as separate jacuzzi zones. The reception area is styled reminiscent of an underwater world. The roof of one of the buildings is adorned with a garden and relaxation area. The two buildings are connected by a bridge, offering panoramic views of the surrounding area. A fitness center is available for health enthusiasts. Young guests will find the space designed like a pirate ship interesting. The thoughtful arrangement of common areas in The Marin complex, combined with its proximity to the sea, makes the project attractive for investment.

The complex has 4 swimming pools, including one on the rooftop, as well as separate jacuzzi zones. The reception area is styled reminiscent of an underwater world. The roof of one of the buildings is adorned with a garden and relaxation area. The two buildings are connected by a bridge, offering panoramic views of the surrounding area. A fitness center is available for health enthusiasts. Young guests will find the space designed like a pirate ship interesting. The thoughtful arrangement of common areas in The Marin complex, combined with its proximity to the sea, makes the project attractive for investment.