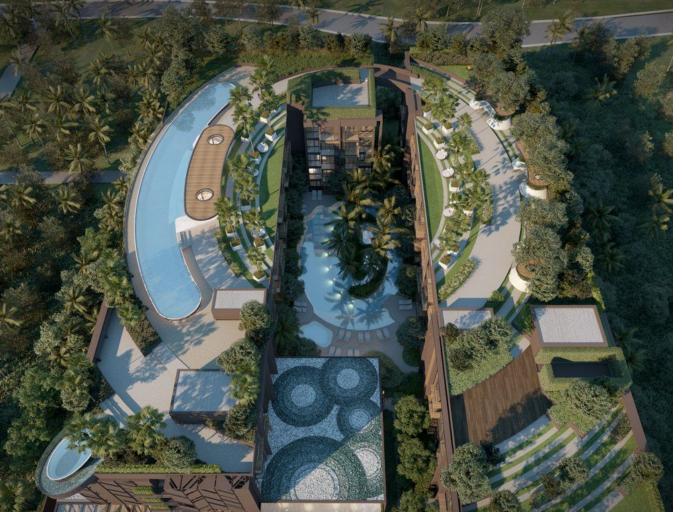

## The Marin Phuket

Kamala,

Soi Kamala 12

**B 6 300 000** 

₽ 15 480 864

\$ 183 460

€ 166 174

The Marin Phuket residential complex, designed in a modern style, is located in close proximity to Kamala Beach, just 200 meters away. The complex consists of two five-story buildings housing 260 apartments ranging from 37 to 72 sq. m. The apartments feature a soft color palette, emphasizing the calm rhythm of life in the project. The complex has 4 swimming pools, including one on the rooftop, as well as separate jacuzzi zones. The reception area is styled reminiscent of an underwater world. The roof of one of the buildings is adorned with a garden and relaxation area. The two buildings are connected by a bridge, offering panoramic views of the surrounding area. A fitness center is available for health enthusiasts. Young guests will find the space designed like a pirate ship interesting. The thoughtful arrangement of common areas in The Marin complex, combined with its proximity to the sea, makes the project attractive for investment.

The complex has 4 swimming pools, including one on the rooftop, as well as separate jacuzzi zones. The reception area is styled reminiscent of an underwater world. The roof of one of the buildings is adorned with a garden and relaxation area. The two buildings are connected by a bridge, offering panoramic views of the surrounding area. A fitness center is available for health enthusiasts. Young guests will find the space designed like a pirate ship interesting. The thoughtful arrangement of common areas in The Marin complex, combined with its proximity to the sea, makes the project attractive for investment.