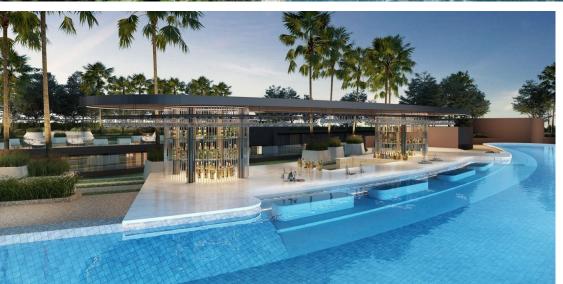

## The Marin Phuket

Kamala,

Soi Kamala 12

**B 6 300 000** 

₽ 15 480 864

\$ 183 460

€ 166 174

The Marin Phuket residential complex, designed in a modern style, is located in close proximity to Kamala Beach, just 200 meters away. The complex consists of two five-story buildings housing 260 apartments ranging from 37 to 72 sq. m. The apartments feature a soft color palette, emphasizing the calm rhythm of life in the project. The complex has 4 swimming pools, including one on the rooftop, as well as separate jacuzzi zones. The reception area is styled reminiscent of an underwater world. The roof of one of the buildings is adorned with a garden and relaxation area. The two buildings are connected by a bridge, offering panoramic views of the surrounding area. A fitness center is available for health enthusiasts. Young guests will find the space designed like a pirate ship interesting. The thoughtful arrangement of common areas in The Marin complex, combined with its proximity to the sea, makes the project attractive for investment.

The complex has 4 swimming pools, including one on the rooftop, as well as separate jacuzzi zones. The reception area is styled reminiscent of an underwater world. The roof of one of the buildings is adorned with a garden and relaxation area. The two buildings are connected by a bridge, offering panoramic views of the surrounding area. A fitness center is available for health enthusiasts. Young guests will find the space designed like a pirate ship interesting. The thoughtful arrangement of common areas in The Marin complex, combined with its proximity to the sea, makes the project attractive for investment.