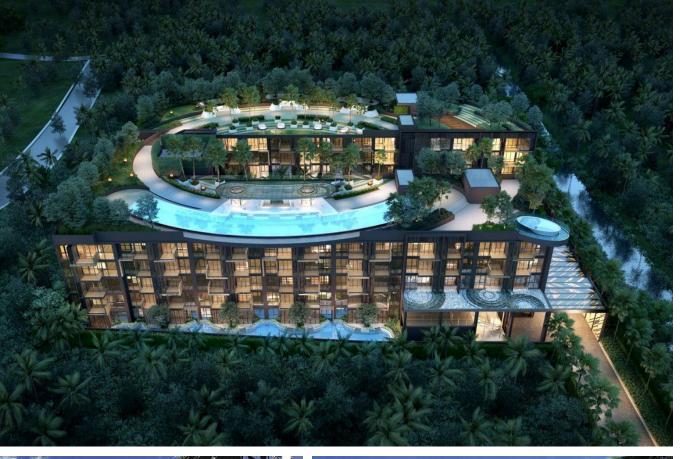

## The Marin Phuket

Kamala,

Soi Kamala 12

**B 6 300 000** 

₽ 15 480 864

\$ 183 460

€ 166 174

The Marin Phuket residential complex, designed in a modern style, is located in close proximity to Kamala Beach, just 200 meters away. The complex consists of two five-story buildings housing 260 apartments ranging from 37 to 72 sq. m. The apartments feature a soft color palette, emphasizing the calm rhythm of life in the project. The complex has 4 swimming pools, including one on the rooftop, as well as separate jacuzzi zones. The reception area is styled reminiscent of an underwater world. The roof of one of the buildings is adorned with a garden and relaxation area. The two buildings are connected by a bridge, offering panoramic views of the surrounding area. A fitness center is available for health enthusiasts. Young guests will find the space designed like a pirate ship interesting. The thoughtful arrangement of common areas in The Marin complex, combined with its proximity to the sea, makes the project attractive for investment.

Furniture package +

Floor

The Marin Phuket residential complex, designed in a modern style, is located in close proximity to Kamala Beach, just 200 meters away. The complex consists of two five-story buildings housing 260 apartments ranging from 37 to 72 sq. m. The apartments feature a soft color palette, emphasizing the calm rhythm of life in the project.

The complex has 4 swimming pools, including one on the rooftop, as well as separate jacuzzi zones. The reception area is styled reminiscent of an underwater world. The roof of one of the buildings is adorned with a garden and relaxation area. The two buildings are connected by a bridge, offering panoramic views of the surrounding area. A fitness center is available for health enthusiasts. Young guests will find the space designed like a pirate ship interesting. The thoughtful arrangement of common areas in The Marin complex, combined with its proximity to the sea, makes the project attractive for investment.