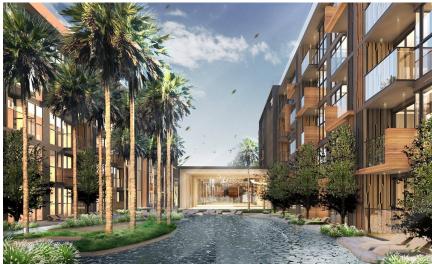

## The Marin Phuket

Kamala,

Soi Kamala 12

**B 6 300 000** 

₽ 15 480 864

\$ 183 460

€ 166 174

The Marin Phuket residential complex, designed in a modern style, is located in close proximity to Kamala Beach, just 200 meters away. The complex consists of two five-story buildings housing 260 apartments ranging from 37 to 72 sq. m. The apartments feature a soft color palette, emphasizing the calm rhythm of life in the project. The complex has 4 swimming pools, including one on the rooftop, as well as separate jacuzzi zones. The reception area is styled reminiscent of an underwater world. The roof of one of the buildings is adorned with a garden and relaxation area. The two buildings are connected by a bridge, offering panoramic views of the surrounding area. A fitness center is available for health enthusiasts. Young guests will find the space designed like a pirate ship interesting. The thoughtful arrangement of common areas in The Marin complex, combined with its proximity to the sea, makes the project attractive for investment.

Furniture package +

Floor

The Marin Phuket residential complex, designed in a modern style, is located in close proximity to Kamala Beach, just 200 meters away. The complex consists of two five-story buildings housing 260 apartments ranging from 37 to 72 sq. m. The apartments feature a soft color palette, emphasizing the calm rhythm of life in the project.

The complex has 4 swimming pools, including one on the rooftop, as well as separate jacuzzi zones. The reception area is styled reminiscent of an underwater world. The roof of one of the buildings is adorned with a garden and relaxation area. The two buildings are connected by a bridge, offering panoramic views of the surrounding area. A fitness center is available for health enthusiasts. Young guests will find the space designed like a pirate ship interesting. The thoughtful arrangement of common areas in The Marin complex, combined with its proximity to the sea, makes the project attractive for investment.