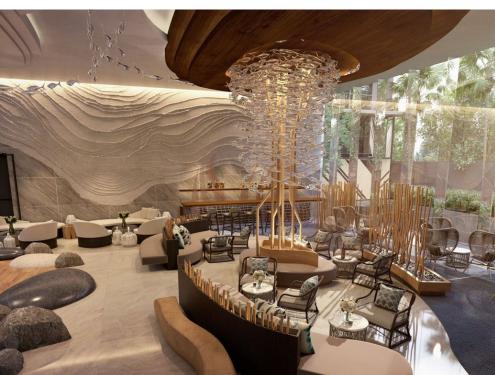

## The Marin Phuket

Kamala,

Soi Kamala 12

**B 6 300 000** 

₽ 15 480 864

\$ 183 460

€ 166 174

The Marin Phuket residential complex, designed in a modern style, is located in close proximity to Kamala Beach, just 200 meters away. The complex consists of two five-story buildings housing 260 apartments ranging from 37 to 72 sq. m. The apartments feature a soft color palette, emphasizing the calm rhythm of life in the project. The complex has 4 swimming pools, including one on the rooftop, as well as separate jacuzzi zones. The reception area is styled reminiscent of an underwater world. The roof of one of the buildings is adorned with a garden and relaxation area. The two buildings are connected by a bridge, offering panoramic views of the surrounding area. A fitness center is available for health enthusiasts. Young guests will find the space designed like a pirate ship interesting. The thoughtful arrangement of common areas in The Marin complex, combined with its proximity to the sea, makes the project attractive for investment.

The complex has 4 swimming pools, including one on the rooftop, as well as separate jacuzzi zones. The reception area is styled reminiscent of an underwater world. The roof of one of the buildings is adorned with a garden and relaxation area. The two buildings are connected by a bridge, offering panoramic views of the surrounding area. A fitness center is available for health enthusiasts. Young guests will find the space designed like a pirate ship interesting. The thoughtful arrangement of common areas in The Marin complex, combined with its proximity to the sea, makes the project attractive for investment.