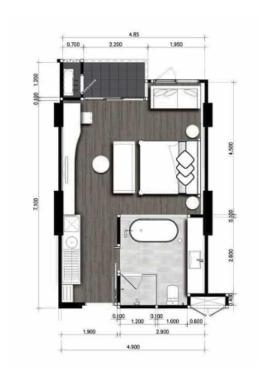

## **Layouts**

Studio, 40 M<sup>2</sup>

from \$ 6,300,000

Bedrooms Studio

Living Area 40 M<sup>2</sup>

Floors 5

Bathrooms 1

Outdoor area balcony