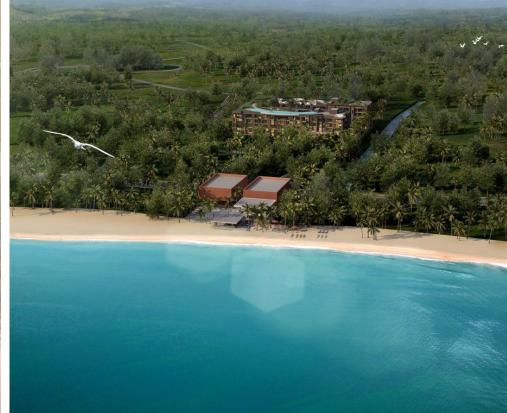

## The Marin Phuket

Kamala,

Soi Kamala 12

**B 6 300 000** 

₽ 15 480 864

\$ 183 460

€ 166 174

The Marin Phuket residential complex, designed in a modern style, is located in close proximity to Kamala Beach, just 200 meters away. The complex consists of two five-story buildings housing 260 apartments ranging from 37 to 72 sq. m. The apartments feature a soft color palette, emphasizing the calm rhythm of life in the project. The complex has 4 swimming pools, including one on the rooftop, as well as separate jacuzzi zones. The reception area is styled reminiscent of an underwater world. The roof of one of the buildings is adorned with a garden and relaxation area. The two buildings are connected by a bridge, offering panoramic views of the surrounding area. A fitness center is available for health enthusiasts. Young guests will find the space designed like a pirate ship interesting. The thoughtful arrangement of common areas in The Marin complex, combined with its proximity to the sea, makes the project attractive for investment.

The Marin Phuket condominium is conveniently located: the beach and various infrastructure facilities such as banks, restaurants, shops, and massage parlors are within a 5-10 minute walk. In the same area are a 24-hour mini-market, Big C supermarket, and local farmers' markets. Nearby is the famous beach club Cafe Del Mar, as well as the evening entertainment parks Fantasea and Carnival Magic.