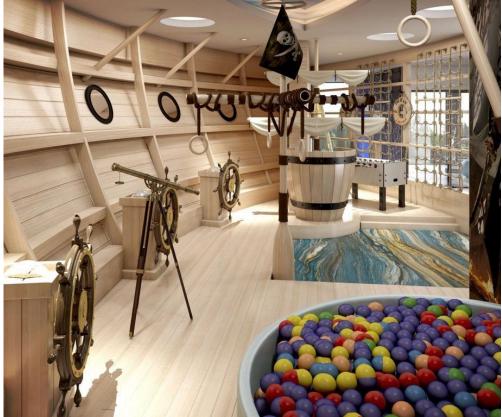

## The Marin Phuket

Kamala,

Soi Kamala 12

**B 6 300 000** 

₽ 15 480 864

\$ 183 460

€ 166 174

The Marin Phuket residential complex, designed in a modern style, is located in close proximity to Kamala Beach, just 200 meters away. The complex consists of two five-story buildings housing 260 apartments ranging from 37 to 72 sq. m. The apartments feature a soft color palette, emphasizing the calm rhythm of life in the project. The complex has 4 swimming pools, including one on the rooftop, as well as separate jacuzzi zones. The reception area is styled reminiscent of an underwater world. The roof of one of the buildings is adorned with a garden and relaxation area. The two buildings are connected by a bridge, offering panoramic views of the surrounding area. A fitness center is available for health enthusiasts. Young guests will find the space designed like a pirate ship interesting. The thoughtful arrangement of common areas in The Marin complex, combined with its proximity to the sea, makes the project attractive for investment.

The complex has 4 swimming pools, including one on the rooftop, as well as separate jacuzzi zones. The reception area is styled reminiscent of an underwater world. The roof of one of the buildings is adorned with a garden and relaxation area. The two buildings are connected by a bridge, offering panoramic views of the surrounding area. A fitness center is available for health enthusiasts. Young guests will find the space designed like a pirate ship interesting. The thoughtful arrangement of common areas in The Marin complex, combined with its proximity to the sea, makes the project attractive for investment.