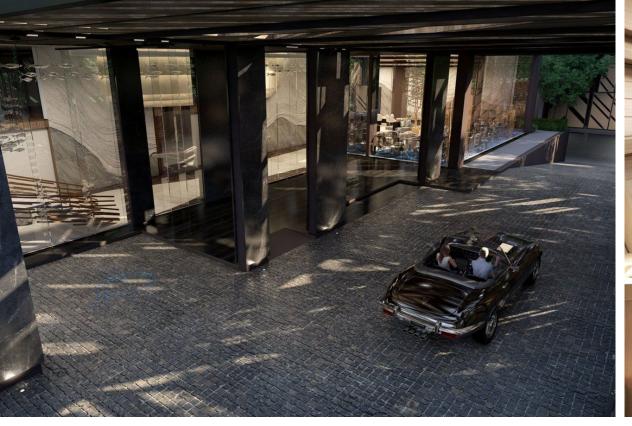

## The Marin Phuket

Kamala,

Soi Kamala 12

**B 6 300 000** 

₽ 15 480 864

\$ 183 460

€ 166 174

The Marin Phuket residential complex, designed in a modern style, is located in close proximity to Kamala Beach, just 200 meters away. The complex consists of two five-story buildings housing 260 apartments ranging from 37 to 72 sq. m. The apartments feature a soft color palette, emphasizing the calm rhythm of life in the project. The complex has 4 swimming pools, including one on the rooftop, as well as separate jacuzzi zones. The reception area is styled reminiscent of an underwater world. The roof of one of the buildings is adorned with a garden and relaxation area. The two buildings are connected by a bridge, offering panoramic views of the surrounding area. A fitness center is available for health enthusiasts. Young guests will find the space designed like a pirate ship interesting. The thoughtful arrangement of common areas in The Marin complex, combined with its proximity to the sea, makes the project attractive for investment.

The Marin Phuket condominium is conveniently located: the beach and various infrastructure facilities such as banks, restaurants, shops, and massage parlors are within a 5-10 minute walk. In the same area are a 24-hour mini-market, Big C supermarket, and local farmers' markets. Nearby is the famous beach club Cafe Del Mar, as well as the evening entertainment parks Fantasea and Carnival Magic.