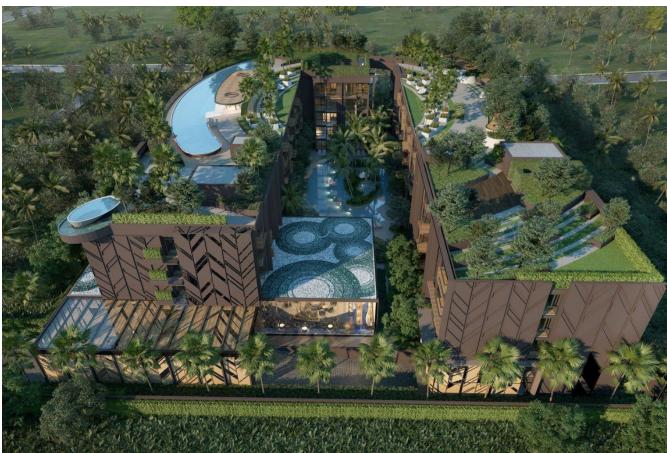

## The Marin Phuket

Kamala,

Soi Kamala 12

**B 6 300 000** 

₽ 15 480 864

\$ 183 460

€ 166 174

The Marin Phuket residential complex, designed in a modern style, is located in close proximity to Kamala Beach, just 200 meters away. The complex consists of two five-story buildings housing 260 apartments ranging from 37 to 72 sq. m. The apartments feature a soft color palette, emphasizing the calm rhythm of life in the project. The complex has 4 swimming pools, including one on the rooftop, as well as separate jacuzzi zones. The reception area is styled reminiscent of an underwater world. The roof of one of the buildings is adorned with a garden and relaxation area. The two buildings are connected by a bridge, offering panoramic views of the surrounding area. A fitness center is available for health enthusiasts. Young guests will find the space designed like a pirate ship interesting. The thoughtful arrangement of common areas in The Marin complex, combined with its proximity to the sea, makes the project attractive for investment.

The complex has 4 swimming pools, including one on the rooftop, as well as separate jacuzzi zones. The reception area is styled reminiscent of an underwater world. The roof of one of the buildings is adorned with a garden and relaxation area. The two buildings are connected by a bridge, offering panoramic views of the surrounding area. A fitness center is available for health enthusiasts. Young guests will find the space designed like a pirate ship interesting. The thoughtful arrangement of common areas in The Marin complex, combined with its proximity to the sea, makes the project attractive for investment.