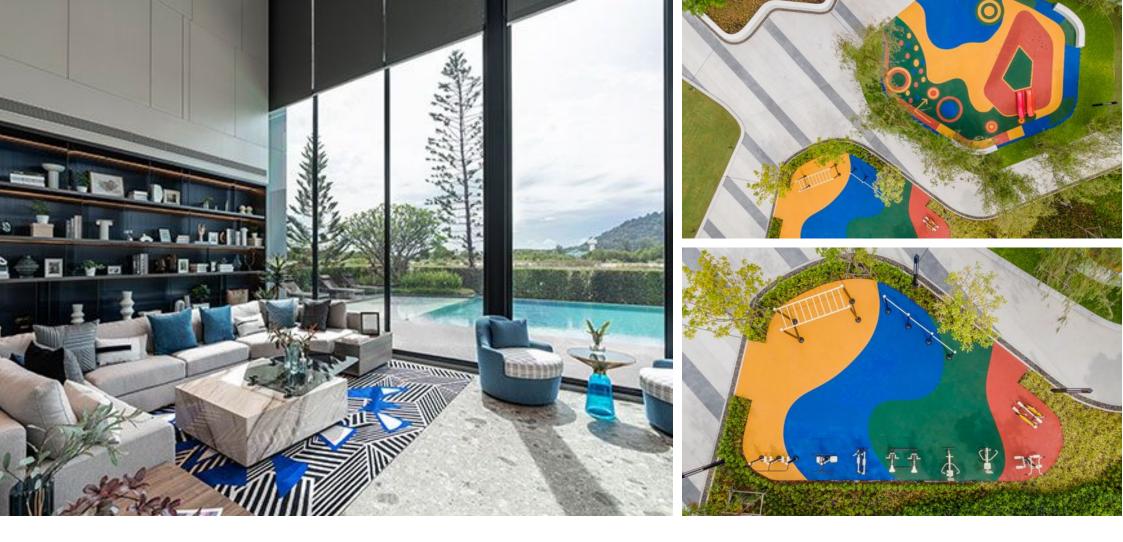

The complex offers unique villas, each designed in a modern style and equipped with all necessary amenities. The usable area of the villas starts from 166 sq. m, and each includes multifunctional rooms and bedrooms on the first floor, providing all the conditions for modern living. The complex's infrastructure includes a clubhouse, fitness room, swimming pool, children's pool, and lakeside community areas, creating ideal conditions for relaxation and leisure. Special attention is given to residents' security — the triple security system includes 24-hour security, card-key access, and video surveillance, ensuring peace and confidence.