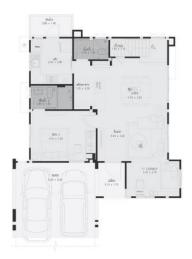

### **190** м²

# from **B** 12,100,000

| Living area       | 190 м² |
|-------------------|--------|
| Land plot         | 67 м²  |
| Bedrooms          | 4      |
| Bathrooms         | 4      |
| Количество этажей | 2      |

The Siwalee Rassada four-bedroom villa will be a wonderful place for a large family to live.

The complex offers unique villas, each designed in a modern style and equipped with all necessary amenities. The usable area of the villas starts from 166 sq. m, and each includes multifunctional rooms and bedrooms on the first floor, providing all the conditions for modern living.