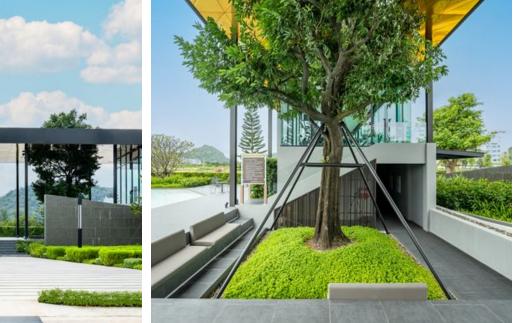

The complex offers unique villas, each designed in a modern style and equipped with all necessary amenities. The usable area of the villas starts from 166 sq. m, and each includes multifunctional rooms and bedrooms on the first floor, providing all the conditions for modern living. The complex's infrastructure includes a clubhouse, fitness room, swimming pool, children's pool, and lakeside community areas, creating ideal conditions for relaxation and leisure. Special attention is given to residents' security — the triple security system includes 24-hour security, card-key access, and video surveillance, ensuring peace and confidence.