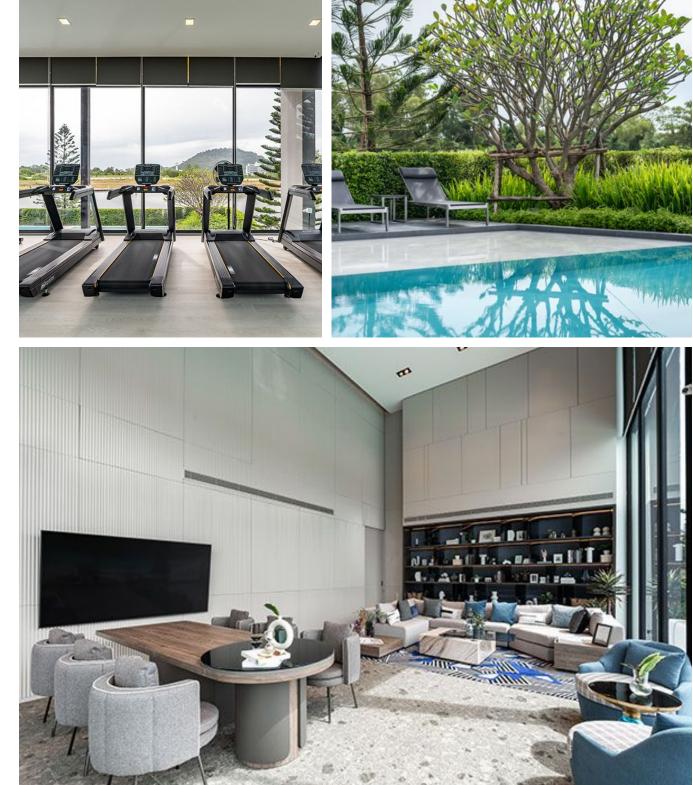

The complex offers unique villas, each designed in a modern style and equipped with all necessary amenities. The usable area of the villas starts from 166 sq. m, and each includes multifunctional rooms and bedrooms on the first floor, providing all the conditions for modern living. The complex's infrastructure includes a clubhouse, fitness room, swimming pool, children's pool, and lakeside community areas, creating ideal conditions for relaxation and leisure. Special attention is given to residents' security — the triple security system includes 24-hour security, card-key access, and video surveillance, ensuring peace and confidence.