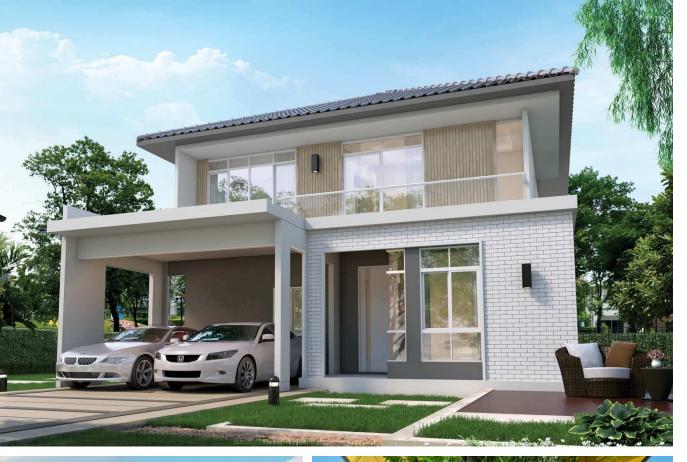

#### Siwalee Rassada

Central Phuket,

Ratsada

₿ 12 100 000
₽ 29 733 088
\$ 352 359
€ 319 159

Siwalee Rassada is a modern residential complex on the island of Phuket, Thailand, offering a high level of comfort and quality of life.

The complex offers unique villas, each designed in a modern style and equipped with all necessary amenities. The usable area of the villas starts from 166 sq. m, and each includes multifunctional rooms and bedrooms on the first floor, providing all the conditions for modern living. The complex's infrastructure includes a clubhouse, fitness room, swimming pool, children's pool, and lakeside community areas, creating ideal conditions for relaxation and leisure. Special attention is given to residents' security — the triple security system includes 24-hour security, card-key access, and video surveillance, ensuring peace and confidence.

Located in the very center of the island, Siwalee Rassada offers convenient access to all main infrastructure facilities and Phuket's beaches. It is the perfect choice for those who value modern comfort and safety.