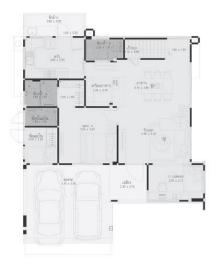

### **218** м<sup>2</sup>

# from **B**14,200,000

| Living area       | 218 м² |
|-------------------|--------|
| Land plot         | 81 м²  |
| Bedrooms          | 4      |
| Bathrooms         | 4      |
| Количество этажей | 2      |

The Siwalee Rassada four-bedroom villa will be a wonderful place for a large family to live.

The complex offers unique villas, each designed in a modern style and equipped with all necessary amenities. The usable area of the villas starts from 166 sq. m, and each includes multifunctional rooms and bedrooms on the first floor, providing all the conditions for modern living.