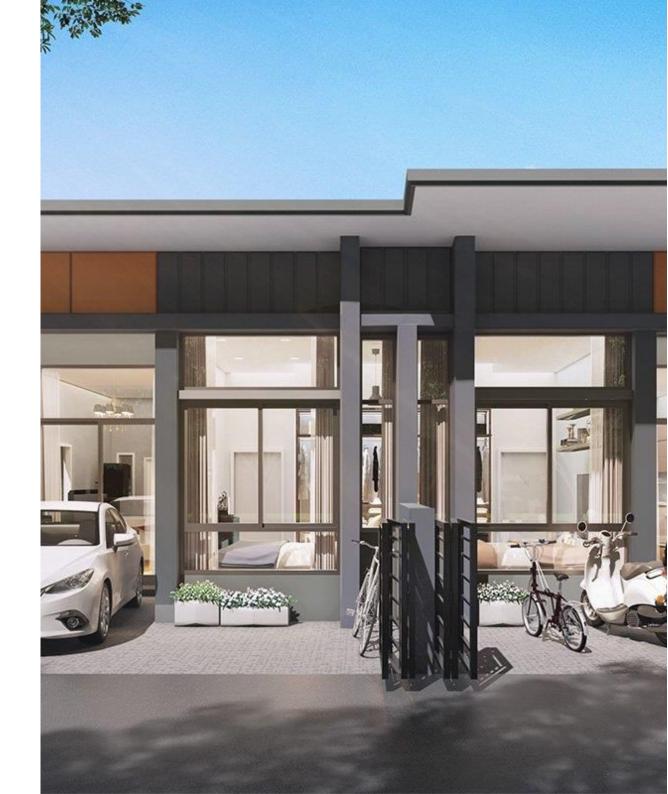

## Siri Place Airport

Mai Khao,

Mai Khao

**B 2 500 000** 

**₽ 6 185 775** 

\$ **73** 159

€ 67 823

Siri Place Airport are loft townhouses that represent a unique combination of modern design and comfort on the island of Phuket. The project is implemented by the largest developer, Sansiri, offering a blend of contemporary architectural solutions and the natural beauty of the surrounding area.

Each townhouse in Siri Place Airport is designed with convenience and style in mind. Spacious interiors, high ceilings, and large windows create a bright and cozy atmosphere. The interiors are designed in a modern style using high-quality finishing materials and innovative technologies.

One of the main advantages of these townhouses is their location. They are just a few minutes away from Phuket Airport, making travel more convenient. Additionally, Mai Khao Beach is also nearby, allowing residents to enjoy the shoreline and sea walks at any time.