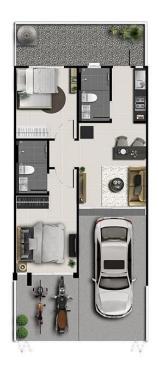

## Layouts

 $87 \text{ m}^2$ 

from \$ 2,500,000

Living area  $87 \text{ M}^2$ Land plot  $109 \text{ M}^2$ 

Bedrooms 2

Bathrooms 2

Количество этажей

The Siri Place Airport two-bedroom townhouse is a great place to live or take a short break.