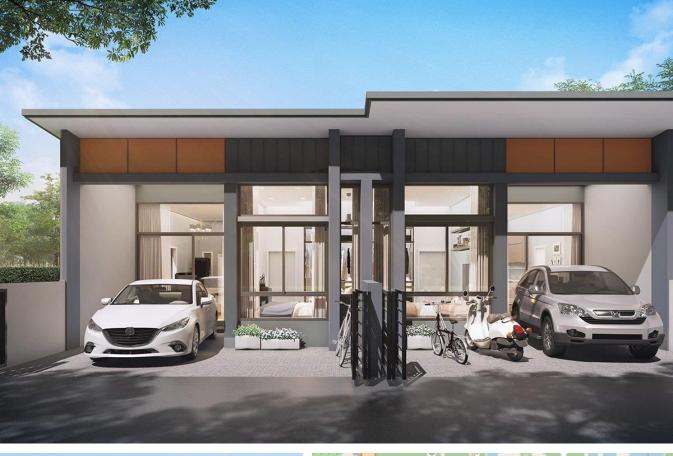

## Siri Place Airport

Mai Khao,

Mai Khao

**B 2 500 000** 

**₽ 6 185 775** 

\$ **73** 159

€ 67 823

Siri Place Airport are loft townhouses that represent a unique combination of modern design and comfort on the island of Phuket. The project is implemented by the largest developer, Sansiri, offering a blend of contemporary architectural solutions and the natural beauty of the surrounding area.

Each townhouse in Siri Place Airport is designed with convenience and style in mind. Spacious interiors, high ceilings, and large windows create a bright and cozy atmosphere. The interiors are designed in a modern style using high-quality finishing materials and innovative technologies.

One of the main advantages of these townhouses is their location. They are just a few minutes away from Phuket Airport, making travel more convenient. Additionally, Mai Khao Beach is also nearby, allowing residents to enjoy the shoreline and sea walks at any time.