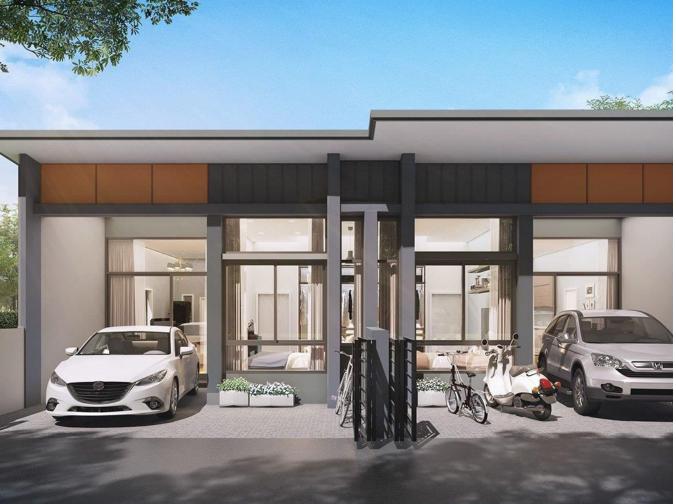

## Siri Place Airport

Mai Khao,

Mai Khao

**B 2 500 000** 

**₽ 6 185 775** 

\$ **73** 159

€ 67 823

Siri Place Airport are loft townhouses that represent a unique combination of modern design and comfort on the island of Phuket. The project is implemented by the largest developer, Sansiri, offering a blend of contemporary architectural solutions and the natural beauty of the surrounding area.

Each townhouse in Siri Place Airport is designed with convenience and style in mind. Spacious interiors, high ceilings, and large windows create a bright and cozy atmosphere. The interiors are designed in a modern style using high-quality finishing materials and innovative technologies.

One of the main advantages of these townhouses is their location. They are just a few minutes away from Phuket Airport, making travel more convenient. Additionally, Mai Khao Beach is also nearby, allowing residents to enjoy the shoreline and sea walks at any time.