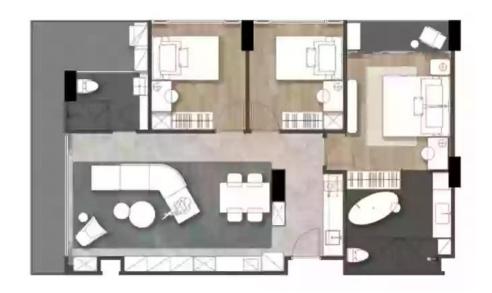

3-bdr., 92 м<sup>2</sup>

from **B 8,188,000** 

Bedrooms 3

Living Area 92 M<sup>2</sup>

Floors 8

Bathrooms 3

Outdoor area balcony

Floor

A 3-bedroom apartment at Wyndham Fantasea Chalong in southern Phuket, where tropical charm meets modern amenities. Just steps from Robinson Lifestyle Chalong and a short drive from the enchanting southern beaches, this unique development offers you a unique living experience in comfort and well-being. Immerse yourself in the Wyndham Fantasea Condo Chalong lifestyle, from the spacious pool to Southeast Asian-inspired dining, work and gym areas. It's a short walk to Muay Thai Street and RIS Phuket International School. Take advantage of the Wyndham Fantasea, where affordability meets your needs and nature meets modern living. Kalinka Thailand brokers always have unique offers and purchasing conditions.