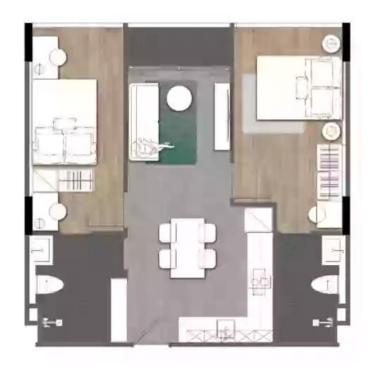

2-bdr., 56 м<sup>2</sup>

from **\$4,984,000** 

Bedrooms 2

Living Area 56 M<sup>2</sup>

Floors 8

Bathrooms 2

Outdoor area balcony

Floor

A 2-bedroom apartment at Wyndham Fantasea Chalong in southern Phuket, where tropical charm meets modern amenities. Just steps from Robinson Lifestyle Chalong and a short drive from the enchanting southern beaches, this unique development offers you a unique living experience in comfort and well-being. Immerse yourself in the Wyndham Fantasea Condo Chalong lifestyle, from the spacious pool to Southeast Asian-inspired dining, work and gym areas. It's a short walk to Muay Thai Street and RIS Phuket International School. Take advantage of the Wyndham Fantasea, where affordability meets your needs and nature meets modern living. Kalinka Thailand brokers always have unique offers and purchasing conditions.

2-bdr., 56 м<sup>2</sup>

from **B** 4,984,000

Bedrooms 2

Living Area 56 M<sup>2</sup>

Floors 8

Bathrooms 2

Outdoor area balcony

Floor 8