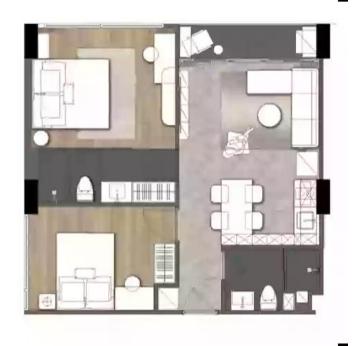

2-bdr., 56 м<sup>2</sup>

from **\$4,984,000** 

Bedrooms 2

Living Area 56 M<sup>2</sup>

Floors 8

Bathrooms 2

Outdoor area balcony

Floor

A 2-bedroom apartment at Wyndham Fantasea Chalong in southern Phuket, where tropical charm meets modern amenities. Just steps from Robinson Lifestyle Chalong and a short drive from the enchanting southern beaches, this unique development offers you a unique living experience in comfort and well-being. Immerse yourself in the Wyndham Fantasea Condo Chalong lifestyle, from the spacious pool to Southeast Asian-inspired dining, work and gym areas. It's a short walk to Muay Thai Street and RIS Phuket International School. Take advantage of the Wyndham Fantasea, where affordability meets your needs and nature meets modern living. Kalinka Thailand brokers always have unique offers and purchasing conditions.

2-bdr., 56 м<sup>2</sup>

from **B** 4,984,000

Bedrooms 2

Living Area 56 M<sup>2</sup>

Floors 8

Bathrooms 2

Outdoor area balcony

Floor 8