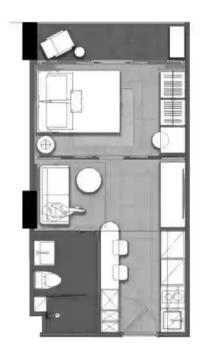

1-bdr., 28 M<sup>2</sup>

from **B 2,464,000** 

Bedrooms

Living Area 28 M<sup>2</sup>

Floors 8

Bathrooms 1

Outdoor area balcony

Floor 3

Wyndham Fantasea Chalong 1-bedroom apartment in southern Phuket combines tropical charm with modern amenities. Just steps from Robinson Lifestyle Chalong and a short drive from the enchanting southern beaches, this unique development offers you a unique living experience in comfort and well-being. Immerse yourself in the Wyndham Fantasea Condo Chalong lifestyle, from the spacious pool to Southeast Asian-inspired dining, work and gym areas. It's a short walk to Muay Thai Street and RIS Phuket International School. Take advantage of the Wyndham Fantasea, where affordability meets your needs and nature meets modern living. Kalinka Thailand brokers always have unique offers and purchasing conditions.