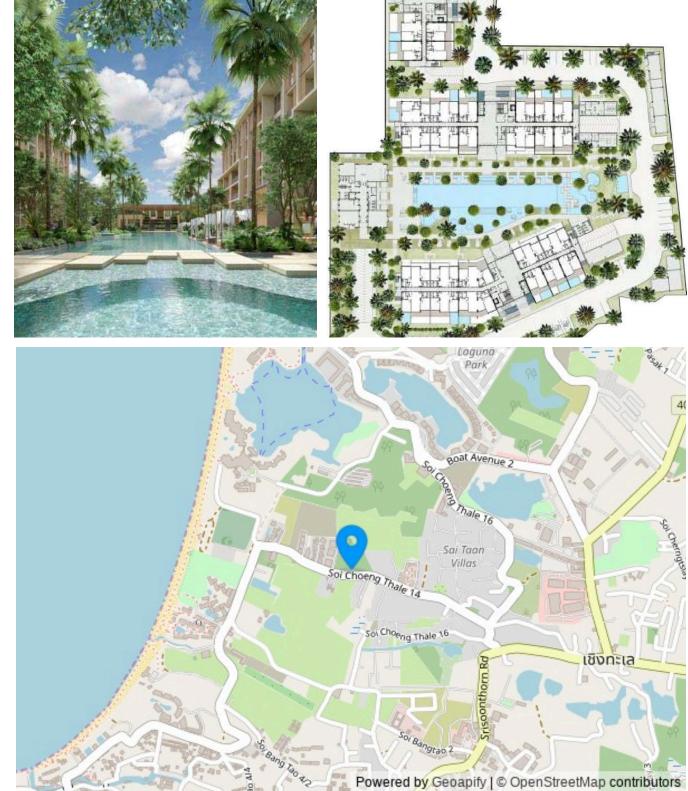

Sale

Sudara

Bang Tao,

Soi Cherngtalay 14

₿ 9 646 000
₽ 24 031 659
\$ 283 156
€ 261 315

Sophistication and luxury meet Thai chic at Sudara, your new home on Bangtao Beach, one of Phuket's most famous beaches, with six kilometers of white sand. Every day here is a separate story, filled with comfort and unique charm. Sudara is not just an address, it is a journey into a world where elegance and sophistication become the standard, and life turns into real art. Discover your new home where modern Thai architecture blends harmoniously with natural beauty to create a haven for your soul. Immerse yourself in luxurious living at Sudara, where every moment is filled with delight and surprise. The Kalinka Thailand team is ready to help you take this unique step towards a new life in Sudara. Contact us now to learn more about real estate opportunities in this exquisite location and begin your journey to new horizons.

The Project Name: **Sudara** Housing Class: **Premium class** Completion Date: Year: **2027**  Construction Stage: **Under construction** Ownership: **Freehold/leasehold available** Completion Date: Quarter: **4** 