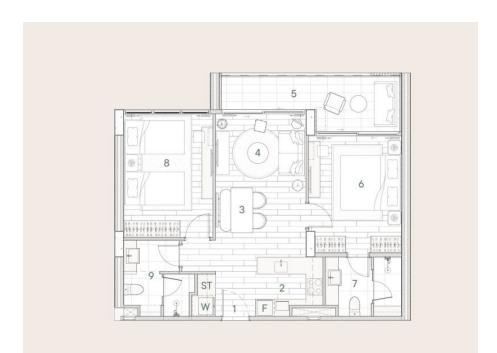

#### 2-bdr., 80 м<sup>2</sup>

## from **B** 15,114,540

| Bedrooms     | 2       |
|--------------|---------|
| Living Area  | 80 м²   |
| Floors       | 7       |
| Bathrooms    | 2       |
| Outdoor area | balcony |
| Floor        | 2       |