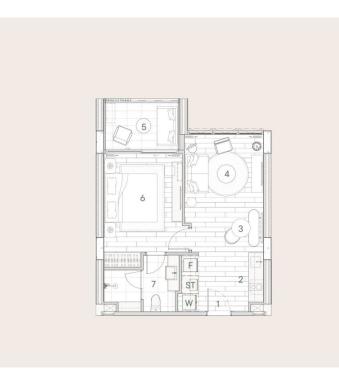

# 1-bdr., 52 м<sup>2</sup>

## from **B** 9,646,000

| Bedrooms     | 1       |
|--------------|---------|
| Living Area  | 52 м²   |
| Floors       | 7       |
| Bathrooms    | 1       |
| Outdoor area | balcony |
| Floor        | 1       |