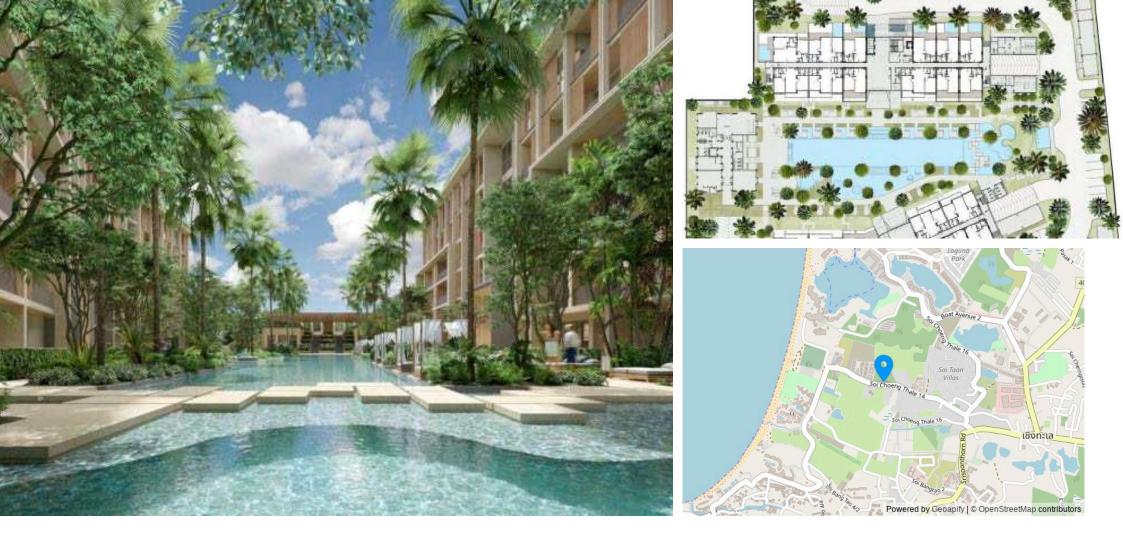

Sale

Sudara

Bang Tao,

Soi Cherngtalay 14

₿ 9 646 000
₽ 24 031 659
\$ 283 156
€ 261 315

Sophistication and luxury meet Thai chic at Sudara, your new home on Bangtao Beach, one of Phuket's most famous beaches, with six kilometers of white sand. Every day here is a separate story, filled with comfort and unique charm. Sudara is not just an address, it is a journey into a world where elegance and sophistication become the standard, and life turns into real art. Discover your new home where modern Thai architecture blends harmoniously with natural beauty to create a haven for your soul. Immerse yourself in luxurious living at Sudara, where every moment is filled with delight and surprise. The Kalinka Thailand team is ready to help you take this unique step towards a new life in Sudara. Contact us now to learn more about real estate opportunities in this exquisite location and begin your journey to new horizons.

The Project Name: **Sudara** Housing Class: **Premium class** Completion Date: Year: **2027**  Construction Stage: **Under construction** Ownership: **Freehold/leasehold available** Completion Date: Quarter: **4** 