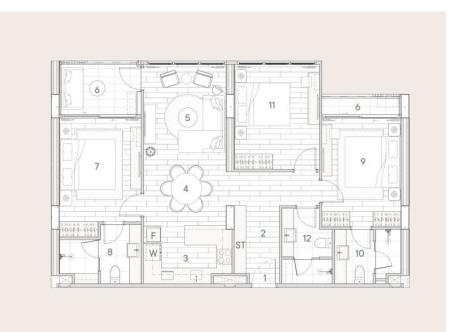

#### **3-bdr., 110** м<sup>2</sup>

## from **B** 19,792,850

| Bedrooms     | 3       |
|--------------|---------|
| Living Area  | 110 м²  |
| Floors       | 7       |
| Bathrooms    | 3       |
| Outdoor area | balcony |
| Floor        | 2       |