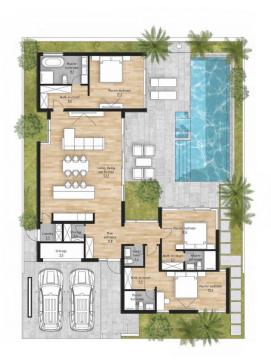

## **310** м<sup>2</sup>

# from **B 29,500,000**

| Living area       | 310 м² |
|-------------------|--------|
| Land plot         | 400 м² |
| Bedrooms          | 3      |
| Pool size         | 10X3   |
| Bathrooms         | 3      |
| Количество этажей | 1      |