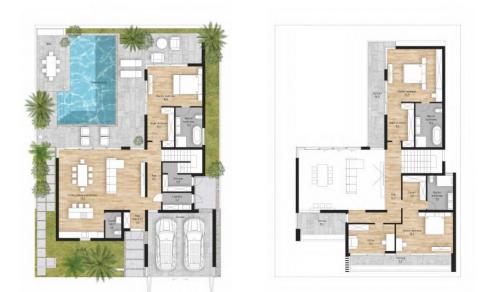

### **446.6** м<sup>2</sup>

## from **B** 32,560,000

| Living area       | 446.6 м² |
|-------------------|----------|
| Land plot         | 400 м²   |
| Bedrooms          | 3        |
| Pool size         | 10X3     |
| Bathrooms         | 3        |
| Количество этажей | 2        |