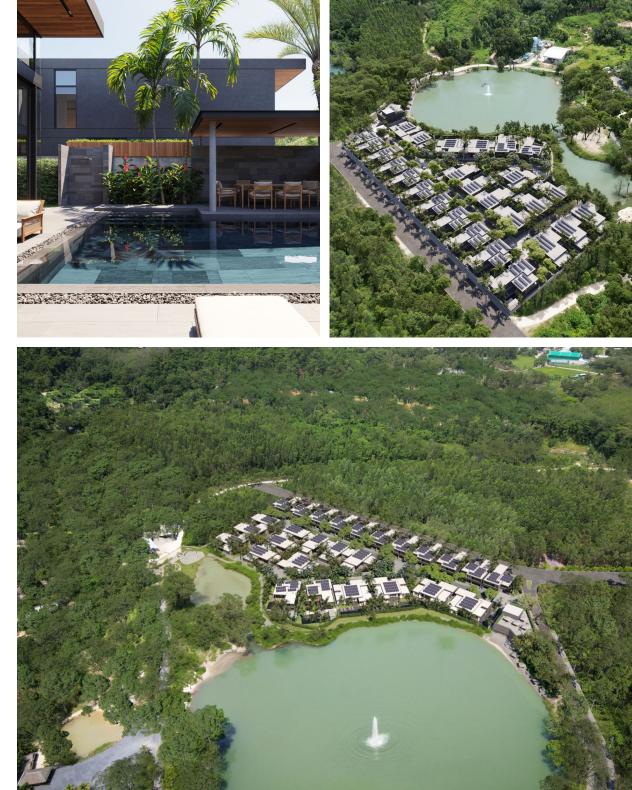

#### **ONE Residence Lakeside**

Bang Tao,

Bang Tao

₿ 29 500 000
₽ 72 992 145
\$ 863 279
€ 800 314

All villas in the ONE Residence: Lakeside complex are not just a place to live, but a real lifestyle, where every detail is designed for your comfort and privacy. We strive for harmony with nature and follow the principle of "unity with nature and luxury." Particular attention is paid not only to the interior, but also to wellness opportunities. ONE Residence: Lakeside is dedicated to supporting your physical and mental health, offering state-ofthe-art fitness centers and relaxing spaces. By investing in ONE Residence, you are choosing not just a home, but a sustainable and luxurious lifestyle, maintaining sustainability and comfort. Surrounded by nature yet conveniently located on an island, ONE Residence: Lakeside offers a unique combination of modern architecture and natural beauty. Experience a lifestyle where sophistication and tranquility combine every day. Don't forget that Kalinka Thailand brokers are always ready to offer you unique conditions for purchasing a home.

Construction date: year: **2025** Payment Installment: **Interest-Free Construction Period Installment**  Ownership: Freehold for building/leasehold for land Distance to the Beach: 2500 м.