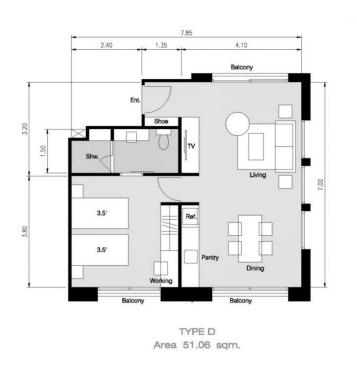

### Layouts

1-bdr., 51 M<sup>2</sup>

from **\$5,997,000** 

Bedrooms 1

Living Area 51 M<sup>2</sup>

Floors 8

Bathrooms 1

Outdoor area balcony

Furniture package +

Floor 3

Spacious 51 square meter one-bedroom apartments, perfect for both living and short stays.

The Surin Sands residential complex, designed in a modern style, is conveniently located just 700 meters from Surin Beach.