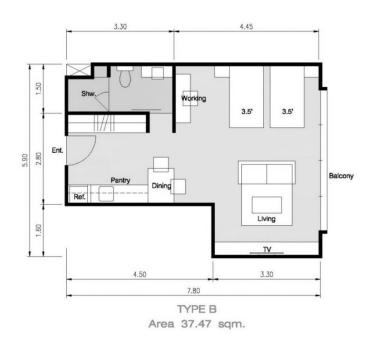

## **Layouts**

Studio, 30 M<sup>2</sup>

from **\$ 3,737,000** 

Bedrooms Studio

Living Area 30 M<sup>2</sup>

Floors 8

Bathrooms 1

Outdoor area balcony

Furniture package +

Floor 2

A spacious 30 square meter studio, perfect for both relaxation and investment.

The Surin Sands residential complex, designed in a modern style, is conveniently located just 700 meters from Surin Beach.