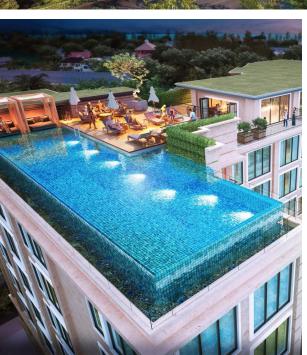

# **Surin Sands**

Surin,

Soi Hat Surin 6

**B** 3 737 000

₽ 9 315 481

\$ 110 893

€ 96 818

Sands residential complex, designed in a modern style, is conveniently located just 700 meters from Surin Beach. The complex consists of an eight-story building, which will accommodate 82 apartments of various sizes ranging from 30 to 78 square meters. As part of the project, the complex will feature a rooftop pool, a fitness center, a reception area, parking facilities, as well as a restaurant and a bar. Its ideal location places it between two of Phuket's most popular beaches, Surin and Bang Tao, and it is just 700 meters from the seashore. Due to its proximity, being only a 10-minute walk from Surin Beach, the project is expected to be particularly popular among tourists.

Within the project, there are plans for the construction of a rooftop pool, fitness center, reception area, parking, as well as a restaurant and bar. The location is ideal, situated between two of Phuket's most popular beaches, Surin and Bang Tao, and is just 700 meters from the sea. Thanks to its location, only a 10-minute walk from Surin Beach, the project promises to be particularly attractive to tourists.

As part of the project, the complex will feature a rooftop pool, fitness center, reception area, parking facilities, as well as a restaurant and bar. Its location is ideal, situated between two of Phuket's most popular beaches, Surin and Bang Tao, and just 700 meters from the sea. Thanks to its proximity, being only a 10-minute walk from Surin Beach, the project promises to be particularly in demand among tourists.

As part of the project, the complex will feature a rooftop pool, a fitness center, a reception area, parking facilities, as well as a restaurant and a bar. The location is ideal, situated between Phuket's two most popular beaches, Surin and Bang Tao, and only 700 meters from the shoreline. Thanks to its location, just a 10-minute walk from Surin Beach, the project promises to be especially sought after among tourists.