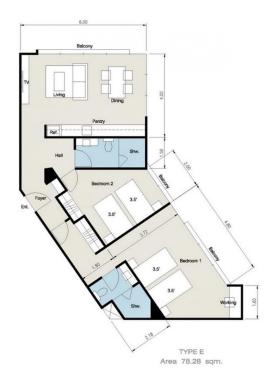

### Layouts

2-bdr., 78 м<sup>2</sup>

from \$10,224,000

Bedrooms 2

Living Area 78 M<sup>2</sup>

Floors 8

Bathrooms 2

Outdoor area balcony

Floor 3

Spacious two-bedroom apartments with an area of 78 square meters, perfect for both families with children and short getaways.

The Surin Sands residential complex, designed in a modern style, is conveniently located just 700 meters from Surin Beach.