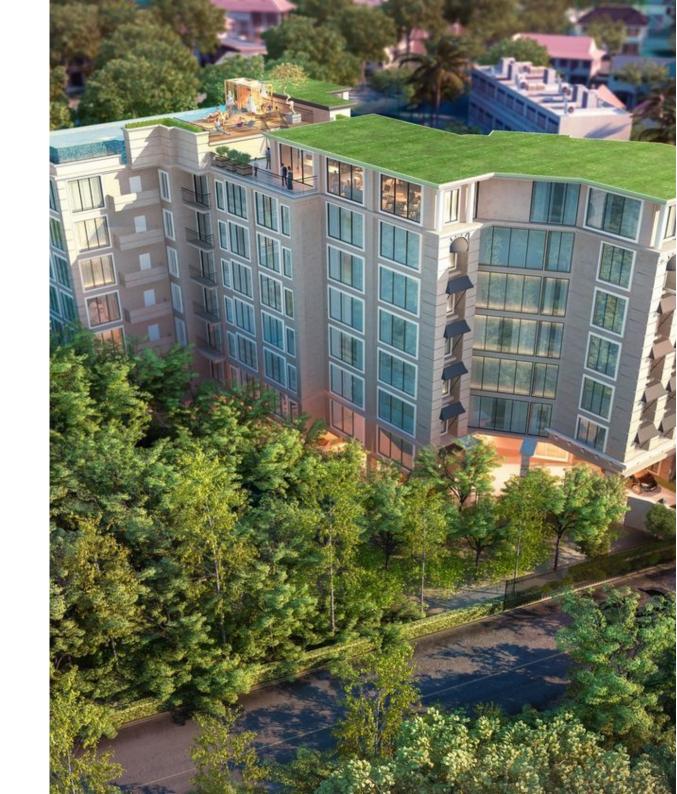

# **Surin Sands**

Surin,

Soi Hat Surin 6

**B** 3 737 000

₽ 9 315 481

\$ 110 893

€ 96 818

Sands residential complex, designed in a modern style, is conveniently located just 700 meters from Surin Beach. The complex consists of an eight-story building, which will accommodate 82 apartments of various sizes ranging from 30 to 78 square meters. As part of the project, the complex will feature a rooftop pool, a fitness center, a reception area, parking facilities, as well as a restaurant and a bar. Its ideal location places it between two of Phuket's most popular beaches, Surin and Bang Tao, and it is just 700 meters from the seashore. Due to its proximity, being only a 10-minute walk from Surin Beach, the project is expected to be particularly popular among tourists.