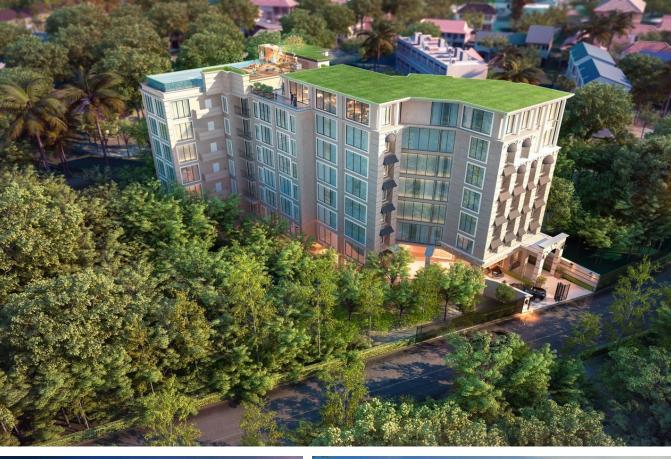

# **Surin Sands**

Surin,

Soi Hat Surin 6

**B** 3 737 000

₽ 9 315 481

\$ 110 893

€ 96 818

Sands residential complex, designed in a modern style, is conveniently located just 700 meters from Surin Beach. The complex consists of an eight-story building, which will accommodate 82 apartments of various sizes ranging from 30 to 78 square meters. As part of the project, the complex will feature a rooftop pool, a fitness center, a reception area, parking facilities, as well as a restaurant and a bar. Its ideal location places it between two of Phuket's most popular beaches, Surin and Bang Tao, and it is just 700 meters from the seashore. Due to its proximity, being only a 10-minute walk from Surin Beach, the project is expected to be particularly popular among tourists.

Within the project, there are plans for the construction of a rooftop pool, fitness center, reception area, parking, as well as a restaurant and bar. The location is ideal, situated between two of Phuket's most popular beaches, Surin and Bang Tao, and is just 700 meters from the sea. Thanks to its location, only a 10-minute walk from Surin Beach, the project promises to be particularly attractive to tourists.

As part of the project, the complex will feature a rooftop pool, fitness center, reception area, parking facilities, as well as a restaurant and bar. Its location is ideal, situated between two of Phuket's most popular beaches, Surin and Bang Tao, and just 700 meters from the sea. Thanks to its proximity, being only a 10-minute walk from Surin Beach, the project promises to be particularly in demand among tourists.

As part of the project, the complex will feature a rooftop pool, a fitness center, a reception area, parking facilities, as well as a restaurant and a bar. The location is ideal, situated between Phuket's two most popular beaches, Surin and Bang Tao, and only 700 meters from the shoreline. Thanks to its location, just a 10-minute walk from Surin Beach, the project promises to be especially sought after among tourists.