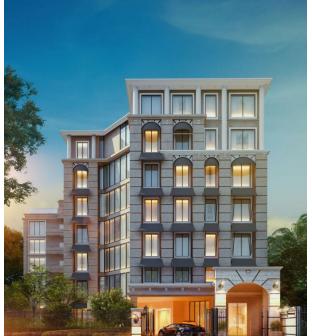

# **Surin Sands**

Surin,

Soi Hat Surin 6

**B** 3 737 000

₽ 9 315 481

\$ 110 893

€ 96 818

Sands residential complex, designed in a modern style, is conveniently located just 700 meters from Surin Beach. The complex consists of an eight-story building, which will accommodate 82 apartments of various sizes ranging from 30 to 78 square meters. As part of the project, the complex will feature a rooftop pool, a fitness center, a reception area, parking facilities, as well as a restaurant and a bar. Its ideal location places it between two of Phuket's most popular beaches, Surin and Bang Tao, and it is just 700 meters from the seashore. Due to its proximity, being only a 10-minute walk from Surin Beach, the project is expected to be particularly popular among tourists.

Furniture package +

Floor 2

A spacious 30 square meter studio, perfect for both relaxation and investment.

The Surin Sands residential complex, designed in a modern style, is conveniently located just 700 meters from Surin Beach.

Furniture package +

Floor 3

Spacious 51 square meter one-bedroom apartments, perfect for both living and short stays.

The Surin Sands residential complex, designed in a modern style, is conveniently located just 700 meters from Surin Beach.

Floor 3

Spacious two-bedroom apartments with an area of 78 square meters, perfect for both families with children and short getaways.

The Surin Sands residential complex, designed in a modern style, is conveniently located just 700 meters from Surin Beach.