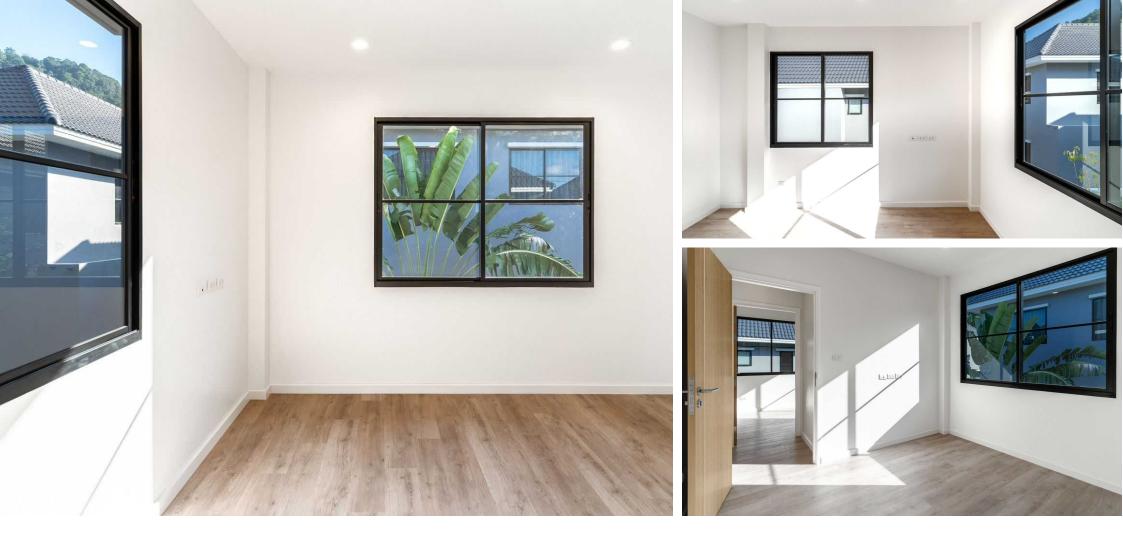

## Crown Estate 4 Bedroom Villa

Central Phuket,

Central Phuket,

₿ 18 000 000
₽ 44 231 040
\$ 524 171
€ 474 782

Crown Estate 4 Bedroom Villa. The project is just a few minutes' walk from the British International School of Phuket (BISP) in Koh Kaew. It includes only 20 villas, each of which is a harmonious combination of modern and classic European design. On the ground floor of the villa you will find a cozy hall that serves as a living and dining area, as well as a modern kitchen. Some spacious villas also have a guest bedroom. There are three bedrooms on the top floor of each villa. A highlight is the spacious master bedroom with dressing room, bathroom (in some cases with a bathtub) and a private balcony with views of the hills of the central part of the island. The location of the villa is ideal for families with children attending the British International School of Phuket. Bang Tao and Lavan beaches can be reached in just 15 minutes. Also within a short drive you will find Royal Phuket Marina and Boat Lagoon with many supermarkets and restaurants. Loch Palm and Red Mountain Golf Courses are 15 minutes' drive away. For those who value convenience, the lively center with its hospitals and shopping centers can be reached in 15-20 minutes by car. Kalinka Thailand brokers always have unique offers and purchasing conditions. Don't miss your chance for a unique property in an amazing corner of Phuket!