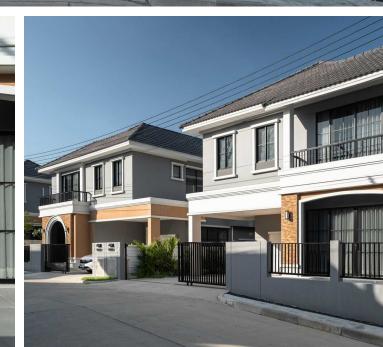

## Crown Estate 4 Bedroom Villa

Central Phuket,

Central Phuket,

₿ 18 000 000
₽ 44 231 040
\$ 524 171
€ 474 782

Crown Estate 4 Bedroom Villa. The project is just a few minutes' walk from the British International School of Phuket (BISP) in Koh Kaew. It includes only 20 villas, each of which is a harmonious combination of modern and classic European design. On the ground floor of the villa you will find a cozy hall that serves as a living and dining area, as well as a modern kitchen. Some spacious villas also have a guest bedroom. There are three bedrooms on the top floor of each villa. A highlight is the spacious master bedroom with dressing room, bathroom (in some cases with a bathtub) and a private balcony with views of the hills of the central part of the island. The location of the villa is ideal for families with children attending the British International School of Phuket. Bang Tao and Lavan beaches can be reached in just 15 minutes. Also within a short drive you will find Royal Phuket Marina and Boat Lagoon with many supermarkets and restaurants. Loch Palm and Red Mountain Golf Courses are 15 minutes' drive away. For those who value convenience, the lively center with its hospitals and shopping centers can be reached in 15-20 minutes by car. Kalinka Thailand brokers always have unique offers and purchasing conditions. Don't miss your chance for a unique property in an amazing corner of Phuket!