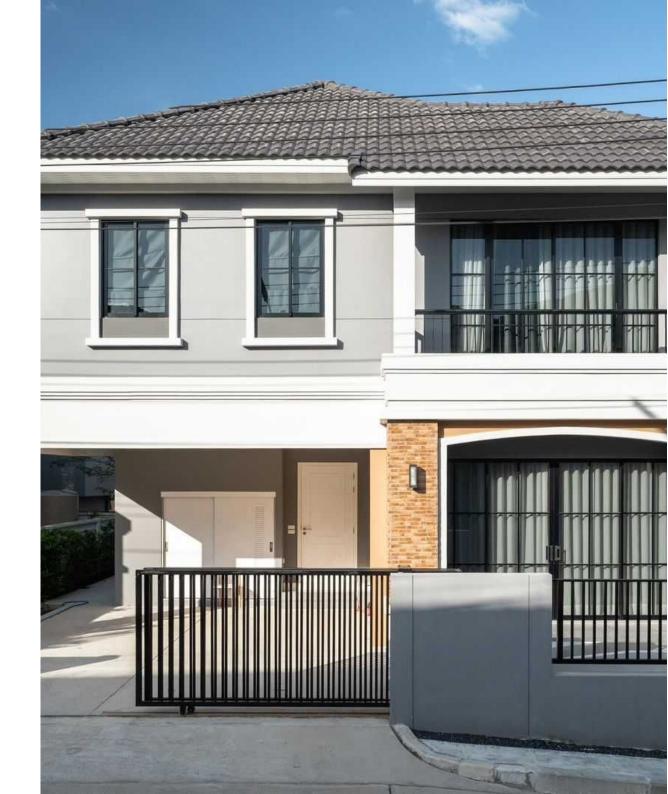

## Crown Estate 4 Bedroom Villa

Central Phuket,

Central Phuket,

₿ 18 000 000
₽ 44 231 040
\$ 524 171
€ 474 782

Crown Estate 4 Bedroom Villa. The project is just a few minutes' walk from the British International School of Phuket (BISP) in Koh Kaew. It includes only 20 villas, each of which is a harmonious combination of modern and classic European design. On the ground floor of the villa you will find a cozy hall that serves as a living and dining area, as well as a modern kitchen. Some spacious villas also have a guest bedroom. There are three bedrooms on the top floor of each villa. A highlight is the spacious master bedroom with dressing room, bathroom (in some cases with a bathtub) and a private balcony with views of the hills of the central part of the island. The location of the villa is ideal for families with children attending the British International School of Phuket. Bang Tao and Lavan beaches can be reached in just 15 minutes. Also within a short drive you will find Royal Phuket Marina and Boat Lagoon with many supermarkets and restaurants. Loch Palm and Red Mountain Golf Courses are 15 minutes' drive away. For those who value convenience, the lively center with its hospitals and shopping centers can be reached in 15-20 minutes by car. Kalinka Thailand brokers always have unique offers and purchasing conditions. Don't miss your chance for a unique property in an amazing corner of Phuket!

Living area: **195 m²** Pool: **нет** Payment installment: **not available** Parking: **2**  Distance to the beach: **12000 м.** Construction date: year: **2023** Ownership: **freehold for the building, leasehold for the land** 