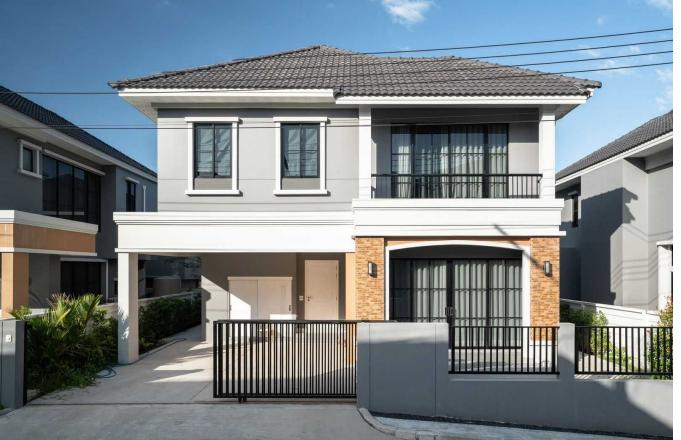

## Crown Estate 4 Bedroom Villa

Central Phuket,

Central Phuket,

₿ 18 000 000
₽ 44 231 040
\$ 524 171
€ 474 782

Crown Estate 4 Bedroom Villa. The project is just a few minutes' walk from the British International School of Phuket (BISP) in Koh Kaew. It includes only 20 villas, each of which is a harmonious combination of modern and classic European design. On the ground floor of the villa you will find a cozy hall that serves as a living and dining area, as well as a modern kitchen. Some spacious villas also have a guest bedroom. There are three bedrooms on the top floor of each villa. A highlight is the spacious master bedroom with dressing room, bathroom (in some cases with a bathtub) and a private balcony with views of the hills of the central part of the island. The location of the villa is ideal for families with children attending the British International School of Phuket. Bang Tao and Lavan beaches can be reached in just 15 minutes. Also within a short drive you will find Royal Phuket Marina and Boat Lagoon with many supermarkets and restaurants. Loch Palm and Red Mountain Golf Courses are 15 minutes' drive away. For those who value convenience, the lively center with its hospitals and shopping centers can be reached in 15-20 minutes by car. Kalinka Thailand brokers always have unique offers and purchasing conditions. Don't miss your chance for a unique property in an amazing corner of Phuket!