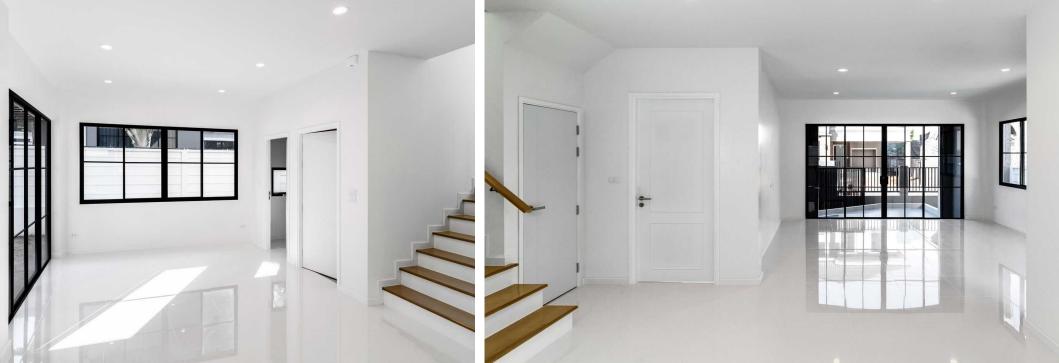

## Crown Estate 4 Bedroom Villa

Central Phuket,

Central Phuket,

₿ 18 000 000
₽ 44 231 040
\$ 524 171
€ 474 782

Crown Estate 4 Bedroom Villa. The project is just a few minutes' walk from the British International School of Phuket (BISP) in Koh Kaew. It includes only 20 villas, each of which is a harmonious combination of modern and classic European design. On the ground floor of the villa you will find a cozy hall that serves as a living and dining area, as well as a modern kitchen. Some spacious villas also have a guest bedroom. There are three bedrooms on the top floor of each villa. A highlight is the spacious master bedroom with dressing room, bathroom (in some cases with a bathtub) and a private balcony with views of the hills of the central part of the island. The location of the villa is ideal for families with children attending the British International School of Phuket. Bang Tao and Lavan beaches can be reached in just 15 minutes. Also within a short drive you will find Royal Phuket Marina and Boat Lagoon with many supermarkets and restaurants. Loch Palm and Red Mountain Golf Courses are 15 minutes' drive away. For those who value convenience, the lively center with its hospitals and shopping centers can be reached in 15-20 minutes by car. Kalinka Thailand brokers always have unique offers and purchasing conditions. Don't miss your chance for a unique property in an amazing corner of Phuket!