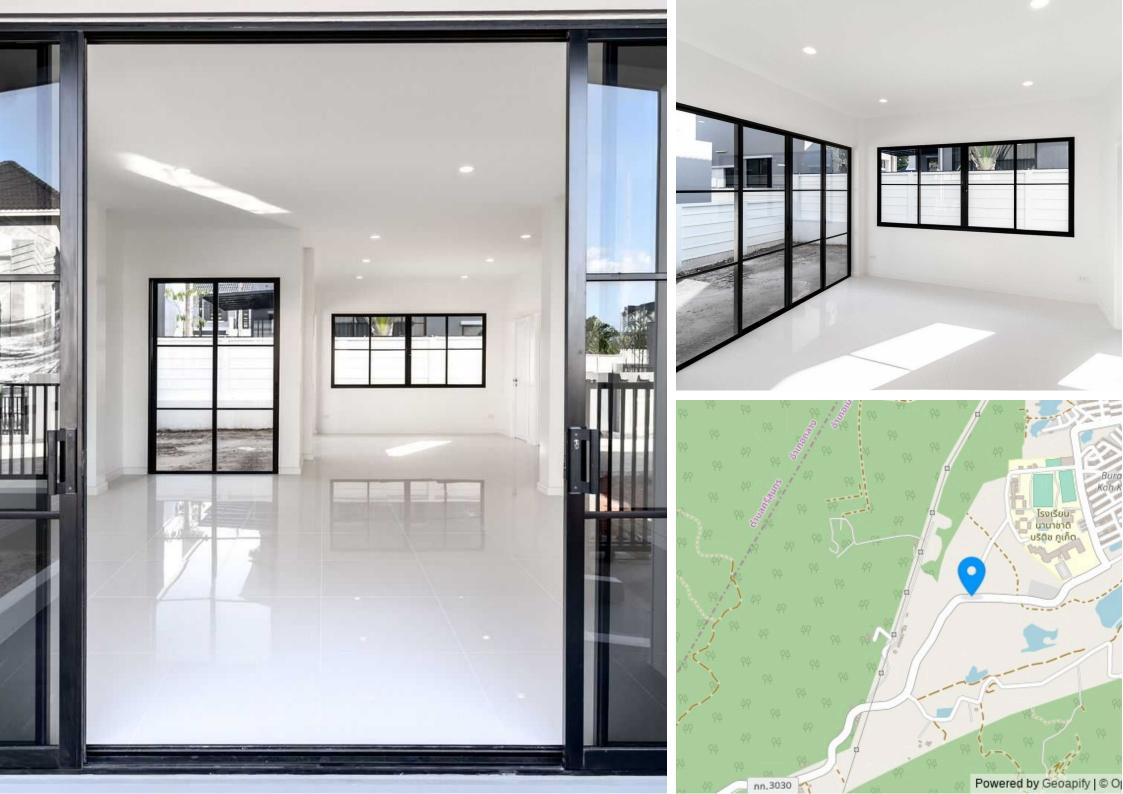

## Crown Estate 4 Bedroom Villa

Central Phuket,

Central Phuket,

₿ 18 000 000
₽ 44 231 040
\$ 524 171
€ 474 782

Crown Estate 4 Bedroom Villa. The project is just a few minutes' walk from the British International School of Phuket (BISP) in Koh Kaew. It includes only 20 villas, each of which is a harmonious combination of modern and classic European design. On the ground floor of the villa you will find a cozy hall that serves as a living and dining area, as well as a modern kitchen. Some spacious villas also have a guest bedroom. There are three bedrooms on the top floor of each villa. A highlight is the spacious master bedroom with dressing room, bathroom (in some cases with a bathtub) and a private balcony with views of the hills of the central part of the island. The location of the villa is ideal for families with children attending the British International School of Phuket. Bang Tao and Lavan beaches can be reached in just 15 minutes. Also within a short drive you will find Royal Phuket Marina and Boat Lagoon with many supermarkets and restaurants. Loch Palm and Red Mountain Golf Courses are 15 minutes' drive away. For those who value convenience, the lively center with its hospitals and shopping centers can be reached in 15-20 minutes by car. Kalinka Thailand brokers always have unique offers and purchasing conditions. Don't miss your chance for a unique property in an amazing corner of Phuket!

Living area: **195 m²** Pool: **нет** Payment installment: **not available** Parking: **2**  Distance to the beach: **12000 м.** Construction date: year: **2023** Ownership: **freehold for the building, leasehold for the land** 