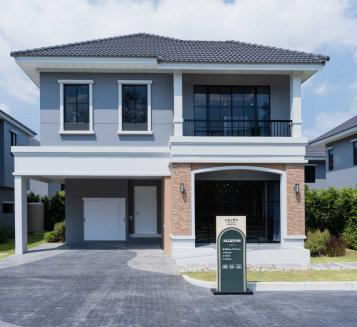

## **Crown Estate**

Kathu,

Thep Krasattri

**B** 10 500 000

**₽ 25 980 255** 

\$ 307 269

**€ 284 858** 

Welcome to the world of unique real estate on the island of Phuket! The Crown Estate project is located just a few minutes' walk from the British International School Phuket (BISP) in the Ko Keo area. It comprises only 20 villas, each representing a harmonious blend of modern and classic European design.

On the first floor of the villa, you will find a cozy hall serving as a living and dining room, as well as a modern kitchen. Some spacious villas also have a guest bedroom. The upper floor of each villa houses three bedrooms. A feature is the spacious master bedroom with a wardrobe, a bathroom (in some cases with a bathtub), and its own balcony, offering views of the hills in the central part of the island.

A three-bedroom Crown Estate villa would be a great place to live for a large family and a profitable investment.

On the first floor of the villa, you will find a cozy hall serving as a living and dining room, as well as a modern kitchen. Some spacious villas also have a guest bedroom. The upper floor of each villa houses three bedrooms. A feature is the spacious master bedroom with a wardrobe, a bathroom (in some cases with a bathtub), and its own balcony, offering views of the hills in the central part of the island.