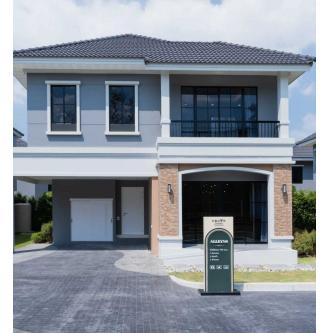

## **Crown Estate**

Kathu,

Thep Krasattri

**B** 10 500 000

**₽ 25 980 255** 

\$ 307 269

**€ 284 858** 

Welcome to the world of unique real estate on the island of Phuket! The Crown Estate project is located just a few minutes' walk from the British International School Phuket (BISP) in the Ko Keo area. It comprises only 20 villas, each representing a harmonious blend of modern and classic European design.

On the first floor of the villa, you will find a cozy hall serving as a living and dining room, as well as a modern kitchen. Some spacious villas also have a guest bedroom. The upper floor of each villa houses three bedrooms. A feature is the spacious master bedroom with a wardrobe, a bathroom (in some cases with a bathtub), and its own balcony, offering views of the hills in the central part of the island.

A three-bedroom Crown Estate villa would be a great place to live for a large family and a profitable investment.

On the first floor of the villa, you will find a cozy hall serving as a living and dining room, as well as a modern kitchen. Some spacious villas also have a guest bedroom. The upper floor of each villa houses three bedrooms. A feature is the spacious master bedroom with a wardrobe, a bathroom (in some cases with a bathtub), and its own balcony, offering views of the hills in the central part of the island.