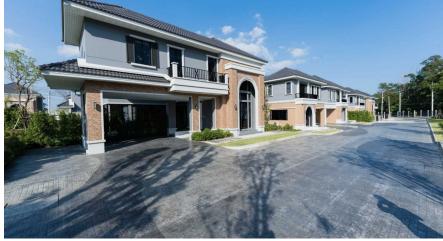

## **Crown Estate**

Kathu,

Thep Krasattri

**B** 10 500 000

**₽ 25 980 255** 

\$ 307 269

**€ 284 858** 

Welcome to the world of unique real estate on the island of Phuket! The Crown Estate project is located just a few minutes' walk from the British International School Phuket (BISP) in the Ko Keo area. It comprises only 20 villas, each representing a harmonious blend of modern and classic European design.

On the first floor of the villa, you will find a cozy hall serving as a living and dining room, as well as a modern kitchen. Some spacious villas also have a guest bedroom. The upper floor of each villa houses three bedrooms. A feature is the spacious master bedroom with a wardrobe, a bathroom (in some cases with a bathtub), and its own balcony, offering views of the hills in the central part of the island.