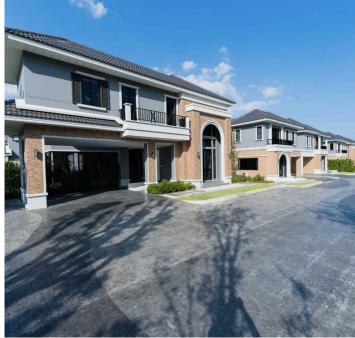

## **Crown Estate**

Kathu,

Thep Krasattri

**B** 10 500 000

**₽ 25 980 255** 

\$ 307 269

**€ 284 858** 

Welcome to the world of unique real estate on the island of Phuket! The Crown Estate project is located just a few minutes' walk from the British International School Phuket (BISP) in the Ko Keo area. It comprises only 20 villas, each representing a harmonious blend of modern and classic European design.

On the first floor of the villa, you will find a cozy hall serving as a living and dining room, as well as a modern kitchen. Some spacious villas also have a guest bedroom. The upper floor of each villa houses three bedrooms. A feature is the spacious master bedroom with a wardrobe, a bathroom (in some cases with a bathtub), and its own balcony, offering views of the hills in the central part of the island.