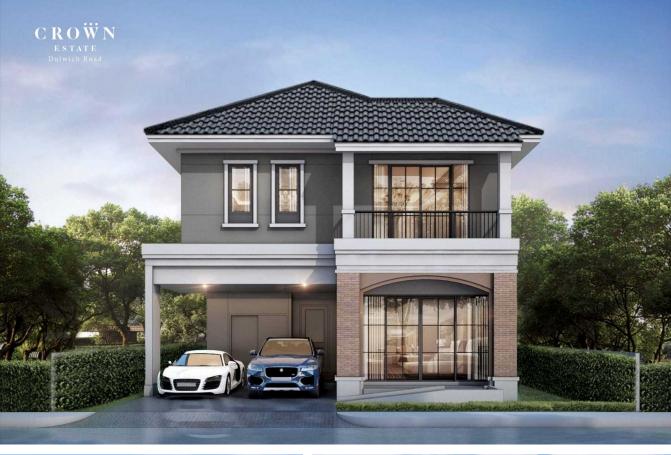

## **Crown Estate**

Kathu,

Thep Krasattri

**B** 10 500 000

**₽ 25 980 255** 

\$ 307 269

**€ 284 858** 

Welcome to the world of unique real estate on the island of Phuket! The Crown Estate project is located just a few minutes' walk from the British International School Phuket (BISP) in the Ko Keo area. It comprises only 20 villas, each representing a harmonious blend of modern and classic European design.

On the first floor of the villa, you will find a cozy hall serving as a living and dining room, as well as a modern kitchen. Some spacious villas also have a guest bedroom. The upper floor of each villa houses three bedrooms. A feature is the spacious master bedroom with a wardrobe, a bathroom (in some cases with a bathtub), and its own balcony, offering views of the hills in the central part of the island.

A three-bedroom Crown Estate villa would be a great place to live for a large family and a profitable investment.

On the first floor of the villa, you will find a cozy hall serving as a living and dining room, as well as a modern kitchen. Some spacious villas also have a guest bedroom. The upper floor of each villa houses three bedrooms. A feature is the spacious master bedroom with a wardrobe, a bathroom (in some cases with a bathtub), and its own balcony, offering views of the hills in the central part of the island.