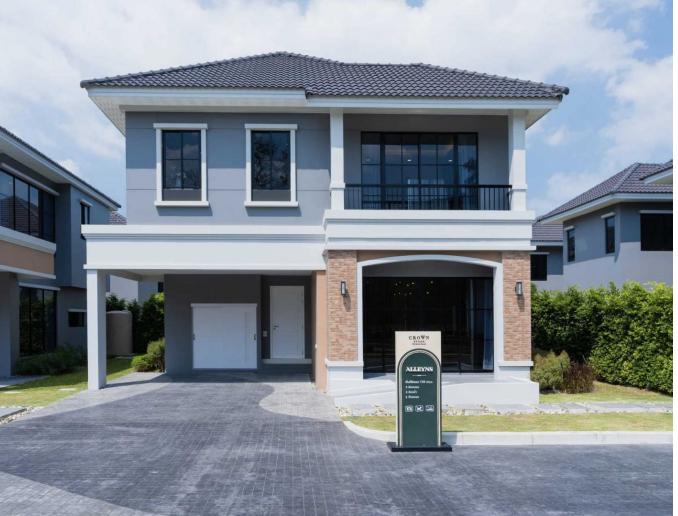

### $178 \text{ m}^2$

# from \$ 10,500,000

| Living area       | 178 м²             |
|-------------------|--------------------|
| Land plot         | 208 м <sup>2</sup> |
| Bedrooms          | 3                  |
| Bathrooms         | 3                  |
| Количество этажей | 2                  |

A three-bedroom Crown Estate villa would be a great place to live for a large family and a profitable investment.

On the first floor of the villa, you will find a cozy hall serving as a living and dining room, as well as a modern kitchen. Some spacious villas also have a guest bedroom. The upper floor of each villa houses three bedrooms. A feature is the spacious master bedroom with a wardrobe, a bathroom (in some cases with a bathtub), and its own balcony, offering views of the hills in the central part of the island.