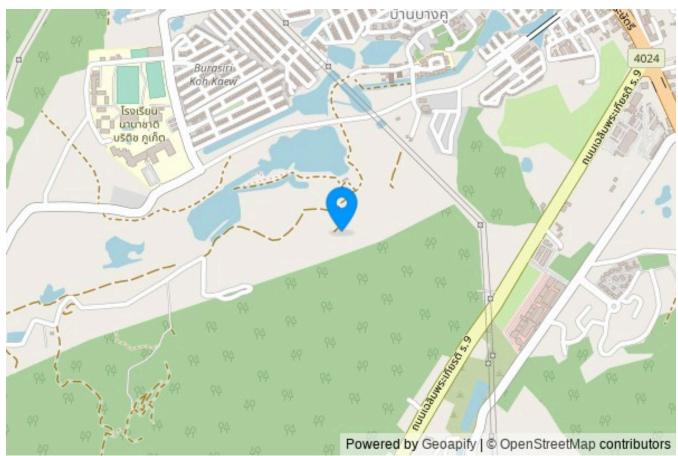

The villa's location is ideal for families with children attending the British International School Phuket. Bang Tao and Layan beaches are just a 15-minute drive away. Moreover, within a few minutes' drive, you can find the Royal Phuket Marina and Boat Lagoon with a plethora of supermarkets and restaurants. The Loch Palm and Red Mountain golf courses are 15 minutes away by car. For those who value convenience, the bustling center with its hospitals and shopping malls can be reached in 15-20 minutes by car.