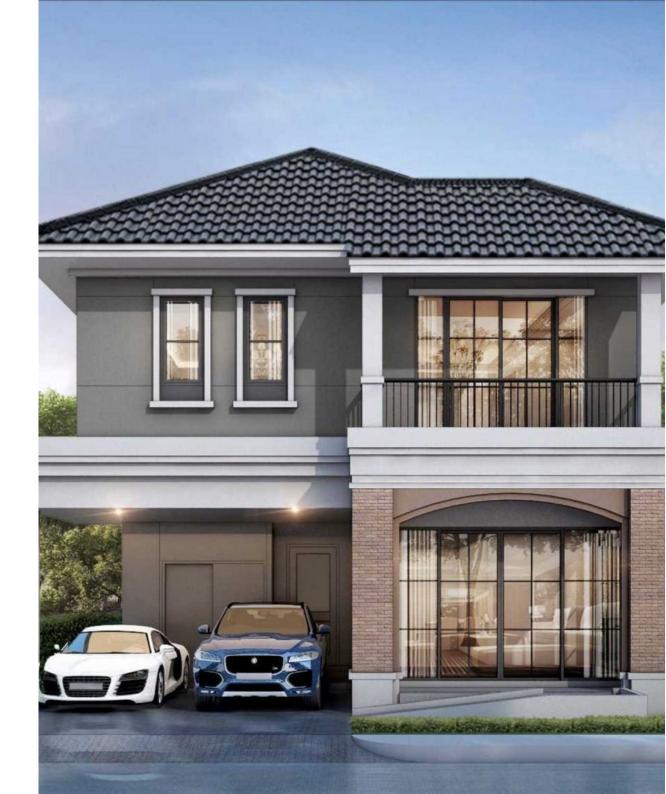

## **Crown Estate**

Kathu,

Thep Krasattri

**B** 10 500 000

**₽ 25 980 255** 

\$ 307 269

**€ 284 858** 

Welcome to the world of unique real estate on the island of Phuket! The Crown Estate project is located just a few minutes' walk from the British International School Phuket (BISP) in the Ko Keo area. It comprises only 20 villas, each representing a harmonious blend of modern and classic European design.

On the first floor of the villa, you will find a cozy hall serving as a living and dining room, as well as a modern kitchen. Some spacious villas also have a guest bedroom. The upper floor of each villa houses three bedrooms. A feature is the spacious master bedroom with a wardrobe, a bathroom (in some cases with a bathtub), and its own balcony, offering views of the hills in the central part of the island.

A three-bedroom Crown Estate villa would be a great place to live for a large family and a profitable investment.

On the first floor of the villa, you will find a cozy hall serving as a living and dining room, as well as a modern kitchen. Some spacious villas also have a guest bedroom. The upper floor of each villa houses three bedrooms. A feature is the spacious master bedroom with a wardrobe, a bathroom (in some cases with a bathtub), and its own balcony, offering views of the hills in the central part of the island.