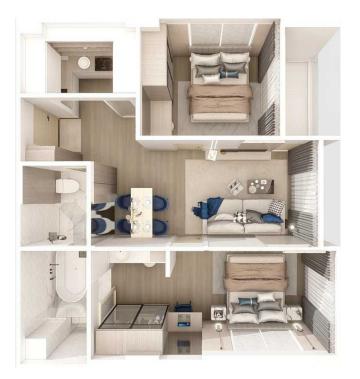

### **2-bdr., 59.8** м<sup>2</sup>

## from **B** 5,805,000

| Bedrooms     | 2       |
|--------------|---------|
| Living Area  | 59.8 м² |
| Floors       | 8       |
| Bathrooms    | 2       |
| Outdoor area | balcony |
| Floor        | 1       |

#### Layouts

**2-bdr., 59.77** м<sup>2</sup>