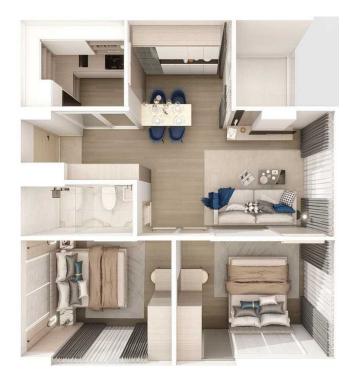

#### Layouts

**2-bdr., 59.77** м<sup>2</sup>

### from **B** 5,805,000

| Bedrooms     | 2        |
|--------------|----------|
| Living Area  | 59.77 м² |
| Floors       | 8        |
| Bathrooms    | 1        |
| Outdoor area | balcony  |
| Floor        | 2        |