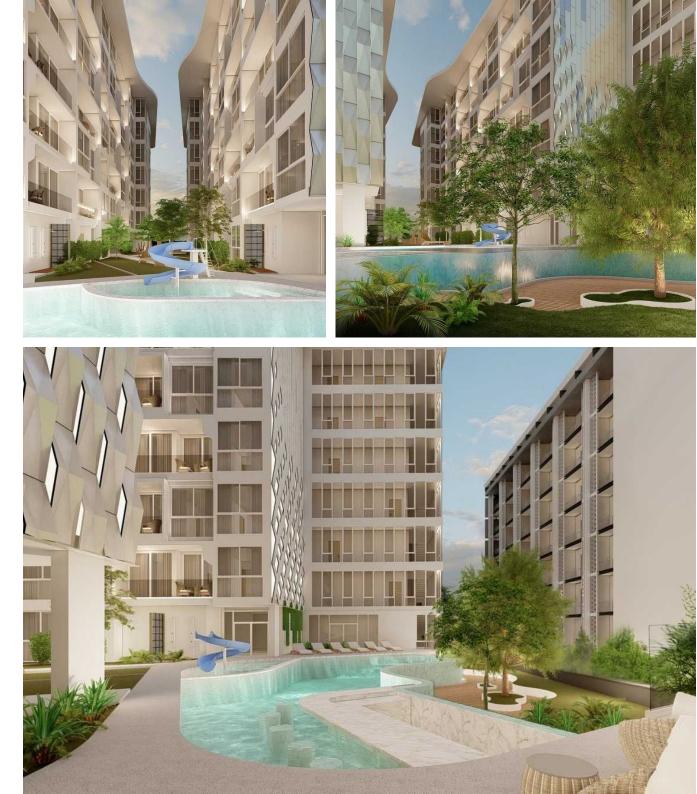

Sale

Utopia Lux Glam

Nai Harn,

Soi Suan Wat

₿ 3 825 000
₽ 9 399 096
\$ 111 386
€ 100 891

We present to you the start of sales of Utopia Lux Glam, the fourth phase of the Utopia project. This is a unique place in Phuket, where comfort and sophistication are combined with convenience and natural beauty. Utopia Lux Glam is located within walking distance of two stunning beaches, providing the perfect combination of privacy and closeness to nature. Naiharn Beach, just 800 meters away, invites you to enjoy its clean beaches and boat trips. And Rawai Beach, just 1 km from the project, offers a variety of coastline for you to discover. Utopia Lux Glam consists of two separate residential condominiums -Lux and Glam, totaling 171 units. Each unit has been carefully designed to harmonize with its natural surroundings, providing modern amenities and functionality. Imagine a morning with a gentle sea breeze and panoramic views, enjoying coastal living and urban sophistication. Utopia Lux Glam invites you to discover the magic of Phuket life at its best. Contact Kalinka Thailand brokers now to find out about unique offers and purchasing conditions. Allow yourself to own a piece of this exquisite paradise without the hassle.