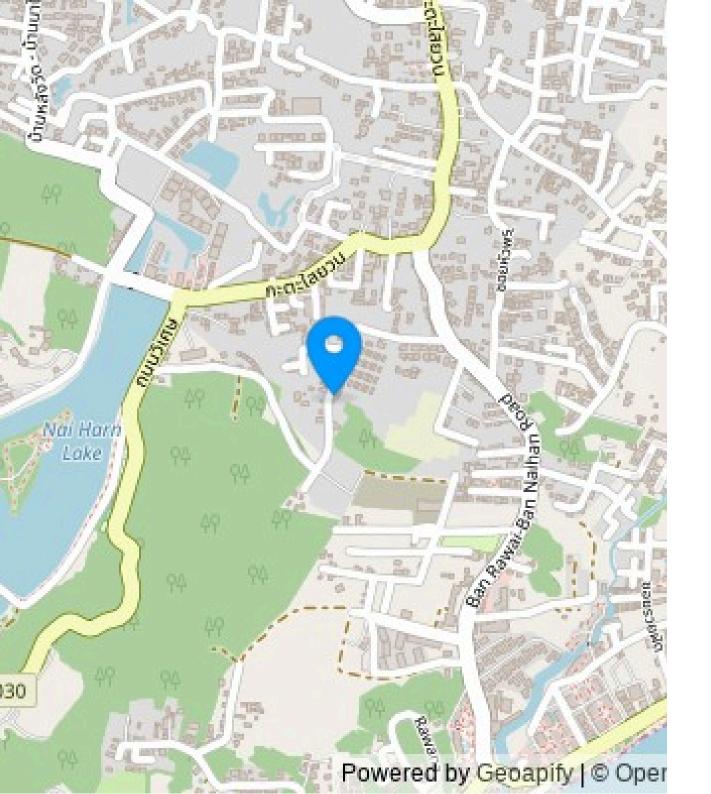

Sale

Utopia Lux Glam

Nai Harn,

Soi Suan Wat

₿ 3 825 000
₽ 9 399 096
\$ 111 386
€ 100 891

We present to you the start of sales of Utopia Lux Glam, the fourth phase of the Utopia project. This is a unique place in Phuket, where comfort and sophistication are combined with convenience and natural beauty. Utopia Lux Glam is located within walking distance of two stunning beaches, providing the perfect combination of privacy and closeness to nature. Naiharn Beach, just 800 meters away, invites you to enjoy its clean beaches and boat trips. And Rawai Beach, just 1 km from the project, offers a variety of coastline for you to discover. Utopia Lux Glam consists of two separate residential condominiums -Lux and Glam, totaling 171 units. Each unit has been carefully designed to harmonize with its natural surroundings, providing modern amenities and functionality. Imagine a morning with a gentle sea breeze and panoramic views, enjoying coastal living and urban sophistication. Utopia Lux Glam invites you to discover the magic of Phuket life at its best. Contact Kalinka Thailand brokers now to find out about unique offers and purchasing conditions. Allow yourself to own a piece of this exquisite paradise without the hassle.