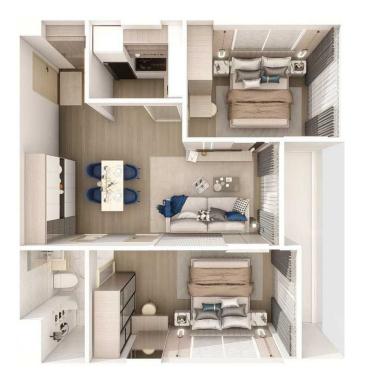

### **2-bdr., 59.8** м<sup>2</sup>

## from **B** 5,805,000

| Bedrooms     | 2       |
|--------------|---------|
| Living Area  | 59.8 м² |
| Floors       | 8       |
| Bathrooms    | 2       |
| Outdoor area | balcony |
| Floor        | 1       |