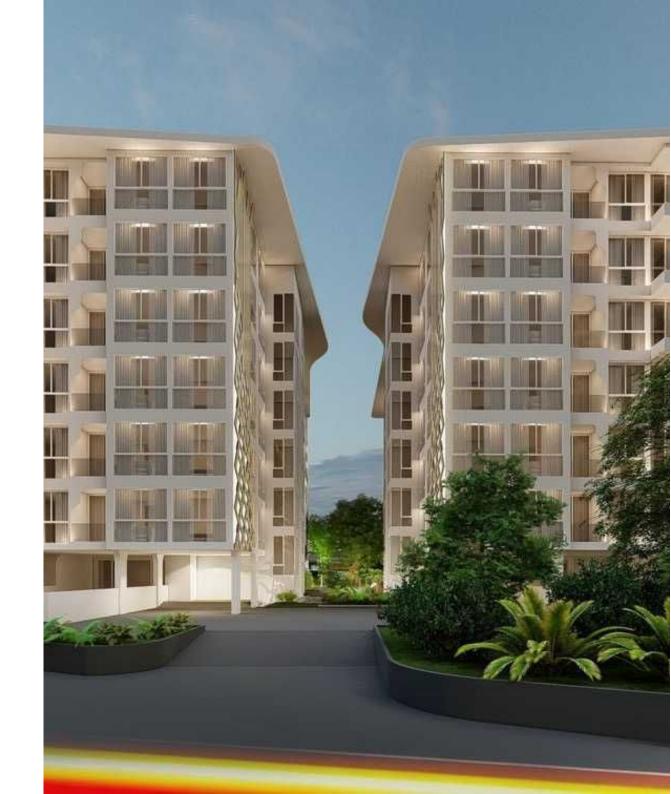

Sale

Utopia Lux Glam

Nai Harn,

Soi Suan Wat

₿ 3 825 000
₽ 9 399 096
\$ 111 386
€ 100 891

We present to you the start of sales of Utopia Lux Glam, the fourth phase of the Utopia project. This is a unique place in Phuket, where comfort and sophistication are combined with convenience and natural beauty. Utopia Lux Glam is located within walking distance of two stunning beaches, providing the perfect combination of privacy and closeness to nature. Naiharn Beach, just 800 meters away, invites you to enjoy its clean beaches and boat trips. And Rawai Beach, just 1 km from the project, offers a variety of coastline for you to discover. Utopia Lux Glam consists of two separate residential condominiums -Lux and Glam, totaling 171 units. Each unit has been carefully designed to harmonize with its natural surroundings, providing modern amenities and functionality. Imagine a morning with a gentle sea breeze and panoramic views, enjoying coastal living and urban sophistication. Utopia Lux Glam invites you to discover the magic of Phuket life at its best. Contact Kalinka Thailand brokers now to find out about unique offers and purchasing conditions. Allow yourself to own a piece of this exquisite paradise without the hassle.