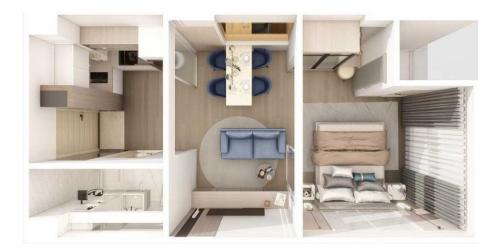

1-bdr., 32 м<sup>2</sup>

### from **B** 3,825,000

| Bedrooms     | 1       |
|--------------|---------|
| Living Area  | 32 м²   |
| Floors       | 8       |
| Bathrooms    | 1       |
| Outdoor area | balcony |
| Floor        | 1       |

#### Layouts