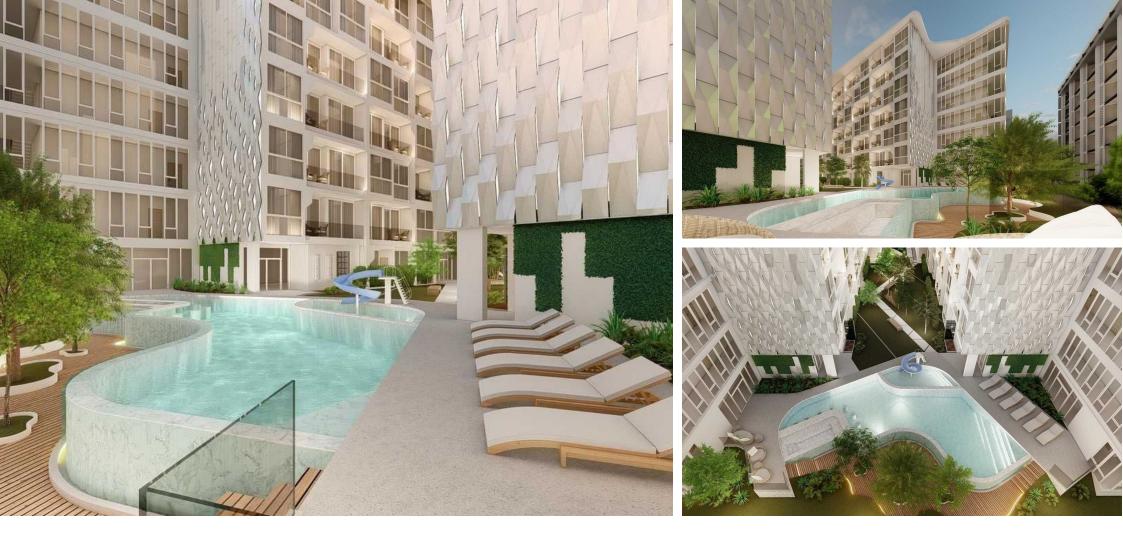

Sale

Utopia Lux Glam

Nai Harn,

Soi Suan Wat

₿ 3 825 000
₽ 9 399 096
\$ 111 386
€ 100 891

We present to you the start of sales of Utopia Lux Glam, the fourth phase of the Utopia project. This is a unique place in Phuket, where comfort and sophistication are combined with convenience and natural beauty. Utopia Lux Glam is located within walking distance of two stunning beaches, providing the perfect combination of privacy and closeness to nature. Naiharn Beach, just 800 meters away, invites you to enjoy its clean beaches and boat trips. And Rawai Beach, just 1 km from the project, offers a variety of coastline for you to discover. Utopia Lux Glam consists of two separate residential condominiums -Lux and Glam, totaling 171 units. Each unit has been carefully designed to harmonize with its natural surroundings, providing modern amenities and functionality. Imagine a morning with a gentle sea breeze and panoramic views, enjoying coastal living and urban sophistication. Utopia Lux Glam invites you to discover the magic of Phuket life at its best. Contact Kalinka Thailand brokers now to find out about unique offers and purchasing conditions. Allow yourself to own a piece of this exquisite paradise without the hassle.