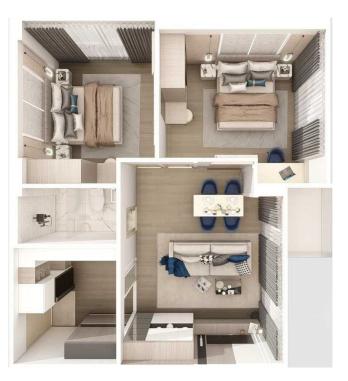

#### Layouts

2-bdr., 59.43 м<sup>2</sup>

### from **\$ 5,850,000**

| Bedrooms     | 2        |
|--------------|----------|
| Living Area  | 59.43 м² |
| Floors       | 8        |
| Bathrooms    | 1        |
| Outdoor area | balcony  |
| Floor        | 1        |