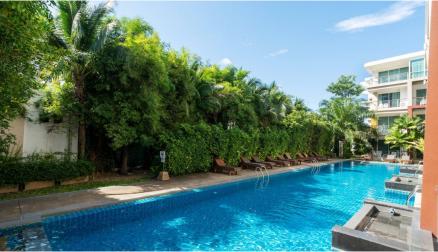

The complex's closed and well-maintained territory includes adult and children's swimming pools, a sunbathing and relaxation area, a restaurant bar, parking, and round-the-clock security. Nearby, there is all the necessary infrastructure, within 100 meters there are restaurants, cafes, a 24-hour store, a gym, a massage parlor, a Thai boxing hall, and nearby is a fish market. Phuket International Airport is 45 km from the complex. Urgent sale by the owner. The price is significantly below market value.