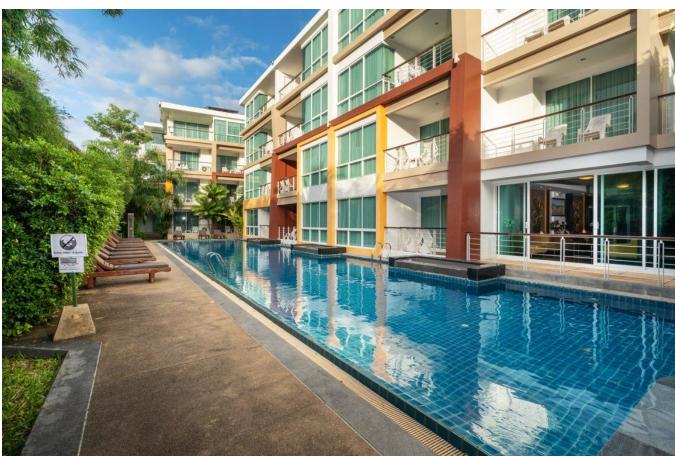

The complex's closed and well-maintained territory includes adult and children's swimming pools, a sunbathing and relaxation area, a restaurant bar, parking, and round-the-clock security. Nearby, there is all the necessary infrastructure, within 100 meters there are restaurants, cafes, a 24-hour store, a gym, a massage parlor, a Thai boxing hall, and nearby is a fish market. Phuket International Airport is 45 km from the complex. Urgent sale by the owner. The price is significantly below market value.