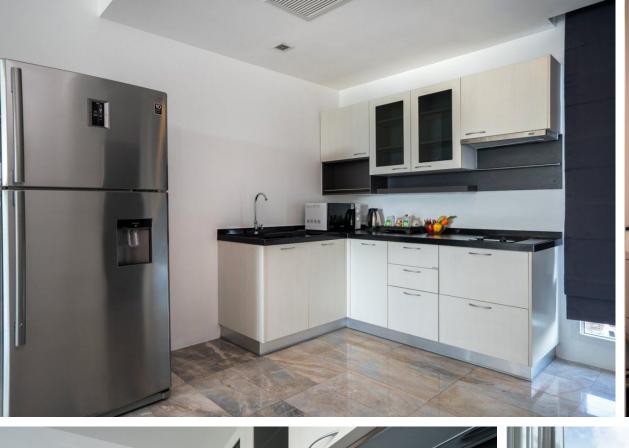

Bedrooms: 1

Living area: **36 m²** 

Floors in the building: **5** Outdoor area: **balcony** 

Pool: common

Ownership: freehold/leasehold available

View: urban landscape

Construction date: year: 2021

Floor: **5** 

Bathroom: **En-suite bathroom**Property condition: **like-new**Wi-Fi internet: **to be installed** 

Furniture: not furnished

CEO Kalinka Thailand