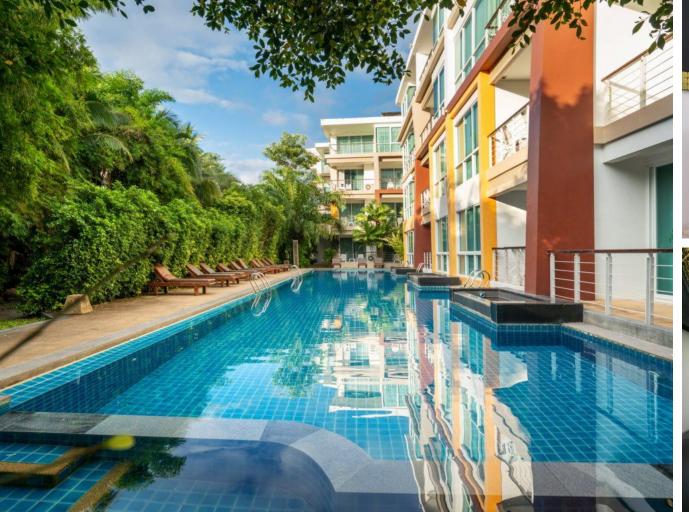

The complex's closed and well-maintained territory includes adult and children's swimming pools, a sunbathing and relaxation area, a restaurant bar, parking, and round-the-clock security. Nearby, there is all the necessary infrastructure, within 100 meters there are restaurants, cafes, a 24-hour store, a gym, a massage parlor, a Thai boxing hall, and nearby is a fish market. Phuket International Airport is 45 km from the complex. Urgent sale by the owner. The price is significantly below market value.