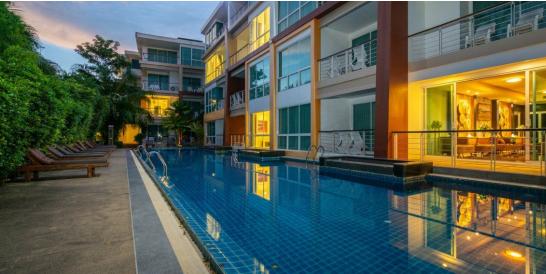

The complex's closed and well-maintained territory includes adult and children's swimming pools, a sunbathing and relaxation area, a restaurant bar, parking, and round-the-clock security. Nearby, there is all the necessary infrastructure, within 100 meters there are restaurants, cafes, a 24-hour store, a gym, a massage parlor, a Thai boxing hall, and nearby is a fish market. Phuket International Airport is 45 km from the complex. Urgent sale by the owner. The price is significantly below market value.