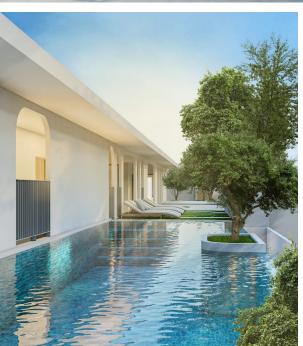

## Apartment (studio) at Fantasea Condo Kamala

Kamala,

Kamala

**B** 3 000 000

₽ 7 422 930

\$ 87 791

€ 81 388

One of the most scenic apartments in the Fantasea Condo Kamala project. The windows offer a panoramic view of the park where the evening Fantasea and Carnival Magic shows take place, the entire area lights up with bright lights, creating an incredible atmosphere of festivity and magic. Fantasea Condo Kamala, an example of a modern residential complex, occupies a convenient location just 800 meters from Kamala Beach. The complex's two sevenstory buildings house 164 apartments of various sizes from 26 to 53 square meters. Residents have access to a swimming pool, terrace, and fitness center. Thanks to its location. Fantasea Condo Kamala is within a 5-10 minute walk from a diverse infrastructure, including banks, restaurants, shops, and massage parlors. Within walking distance, there is a 24-hour minimarket. Big C hypermarket, and local farmers' markets. The famous beach club Cafe Del Mar, as well as the evening parks Fantasea and Carnival Magic, are located on the neighboring street. The construction of the condominium is undertaken by Fantasea Plus, a Thai construction company with extensive experience in Phuket. Their portfolio includes the completed project Ocean Palms Villa Bangtao, as well as current construction projects, including Fantasea Condo Kamala, Ocean Palms Condo Bangtao, and Chalong Bay View.