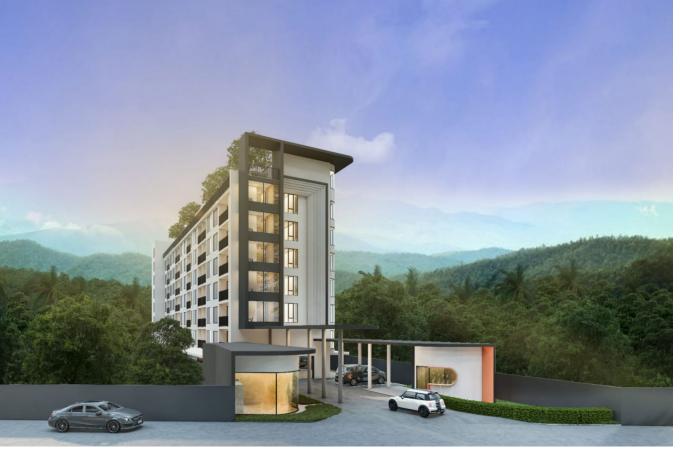

## Apartment (studio) at Fantasea Condo Kamala

Kamala,

Kamala

**B** 3 000 000

₽ 7 422 930

\$ 87 791

€ 81 388

One of the most scenic apartments in the Fantasea Condo Kamala project. The windows offer a panoramic view of the park where the evening Fantasea and Carnival Magic shows take place, the entire area lights up with bright lights, creating an incredible atmosphere of festivity and magic. Fantasea Condo Kamala, an example of a modern residential complex, occupies a convenient location just 800 meters from Kamala Beach. The complex's two sevenstory buildings house 164 apartments of various sizes from 26 to 53 square meters. Residents have access to a swimming pool, terrace, and fitness center. Thanks to its location. Fantasea Condo Kamala is within a 5-10 minute walk from a diverse infrastructure, including banks, restaurants, shops, and massage parlors. Within walking distance, there is a 24-hour minimarket. Big C hypermarket, and local farmers' markets. The famous beach club Cafe Del Mar, as well as the evening parks Fantasea and Carnival Magic, are located on the neighboring street. The construction of the condominium is undertaken by Fantasea Plus, a Thai construction company with extensive experience in Phuket. Their portfolio includes the completed project Ocean Palms Villa Bangtao, as well as current construction projects, including Fantasea Condo Kamala, Ocean Palms Condo Bangtao, and Chalong Bay View.