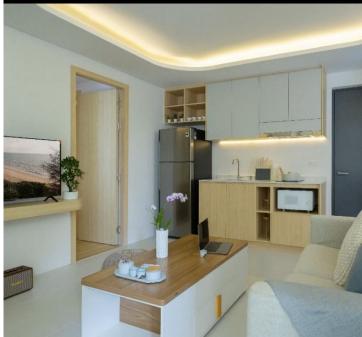

## Apartment (studio) at Fantasea Condo Kamala

Kamala,

Kamala

**B** 3 000 000

₽ 7 422 930

\$ 87 791

€ 81 388

One of the most scenic apartments in the Fantasea Condo Kamala project. The windows offer a panoramic view of the park where the evening Fantasea and Carnival Magic shows take place, the entire area lights up with bright lights, creating an incredible atmosphere of festivity and magic. Fantasea Condo Kamala, an example of a modern residential complex, occupies a convenient location just 800 meters from Kamala Beach. The complex's two sevenstory buildings house 164 apartments of various sizes from 26 to 53 square meters. Residents have access to a swimming pool, terrace, and fitness center. Thanks to its location. Fantasea Condo Kamala is within a 5-10 minute walk from a diverse infrastructure, including banks, restaurants, shops, and massage parlors. Within walking distance, there is a 24-hour minimarket. Big C hypermarket, and local farmers' markets. The famous beach club Cafe Del Mar, as well as the evening parks Fantasea and Carnival Magic, are located on the neighboring street. The construction of the condominium is undertaken by Fantasea Plus, a Thai construction company with extensive experience in Phuket. Their portfolio includes the completed project Ocean Palms Villa Bangtao, as well as current construction projects, including Fantasea Condo Kamala, Ocean Palms Condo Bangtao, and Chalong Bay View.

Bedrooms: **Studio** Living area: **27 M²** 

Floors in the building: **7**Outdoor area: **balcony** 

Pool: **common** View: **garden**  Construction date: year: 2024

Floor: 6

Bathroom: **En-suite bathroom**Property condition: **like-new** 