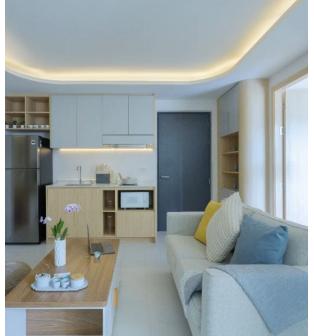

## Apartment (studio) at Fantasea Condo Kamala

Kamala,

Kamala

**B** 3 000 000

₽ 7 422 930

\$ 87 791

€ 81 388

One of the most scenic apartments in the Fantasea Condo Kamala project. The windows offer a panoramic view of the park where the evening Fantasea and Carnival Magic shows take place, the entire area lights up with bright lights, creating an incredible atmosphere of festivity and magic. Fantasea Condo Kamala, an example of a modern residential complex, occupies a convenient location just 800 meters from Kamala Beach. The complex's two sevenstory buildings house 164 apartments of various sizes from 26 to 53 square meters. Residents have access to a swimming pool, terrace, and fitness center. Thanks to its location. Fantasea Condo Kamala is within a 5-10 minute walk from a diverse infrastructure, including banks, restaurants, shops, and massage parlors. Within walking distance, there is a 24-hour minimarket. Big C hypermarket, and local farmers' markets. The famous beach club Cafe Del Mar, as well as the evening parks Fantasea and Carnival Magic, are located on the neighboring street. The construction of the condominium is undertaken by Fantasea Plus, a Thai construction company with extensive experience in Phuket. Their portfolio includes the completed project Ocean Palms Villa Bangtao, as well as current construction projects, including Fantasea Condo Kamala, Ocean Palms Condo Bangtao, and Chalong Bay View.

Bedrooms: **Studio** Living area: **27 M²** 

Floors in the building: **7**Outdoor area: **balcony** 

Pool: **common** View: **garden**  Construction date: year: 2024

Floor: 6

Bathroom: **En-suite bathroom**Property condition: **like-new** 