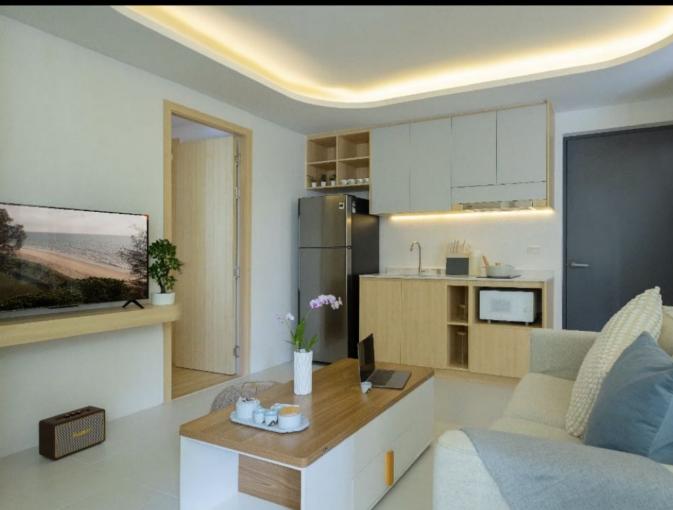

## Apartment (studio) at Fantasea Condo Kamala

Kamala,

Kamala

**B** 3 000 000

₽ 7 422 930

\$ 87 791

€ 81 388

One of the most scenic apartments in the Fantasea Condo Kamala project. The windows offer a panoramic view of the park where the evening Fantasea and Carnival Magic shows take place, the entire area lights up with bright lights, creating an incredible atmosphere of festivity and magic. Fantasea Condo Kamala, an example of a modern residential complex, occupies a convenient location just 800 meters from Kamala Beach. The complex's two sevenstory buildings house 164 apartments of various sizes from 26 to 53 square meters. Residents have access to a swimming pool, terrace, and fitness center. Thanks to its location. Fantasea Condo Kamala is within a 5-10 minute walk from a diverse infrastructure, including banks, restaurants, shops, and massage parlors. Within walking distance, there is a 24-hour minimarket. Big C hypermarket, and local farmers' markets. The famous beach club Cafe Del Mar, as well as the evening parks Fantasea and Carnival Magic, are located on the neighboring street. The construction of the condominium is undertaken by Fantasea Plus, a Thai construction company with extensive experience in Phuket. Their portfolio includes the completed project Ocean Palms Villa Bangtao, as well as current construction projects, including Fantasea Condo Kamala, Ocean Palms Condo Bangtao, and Chalong Bay View.

Bedrooms: **Studio** Living area: **27 M²** 

Floors in the building: **7**Outdoor area: **balcony** 

Pool: **common** View: **garden**  Construction date: year: 2024

Floor: 6

Bathroom: **En-suite bathroom**Property condition: **like-new** 