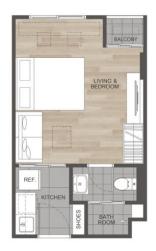

**1AM** 24.00 - 24.75 SQ.M.

Studio, 24 M<sup>2</sup>

from **\$ 2,037,000** 

Bedrooms Studio

Living Area 24 M<sup>2</sup>

Floors 8

Bathrooms 1

Floor 5

The studio at D Condo Reef Phuket is the perfect combination of style and comfort, located in a picturesque corner of Phuket.

**1A** 24.00 - 24.75 SQ.M.

Studio, 24 M<sup>2</sup>

from **\$ 2,280,000** 

Bedrooms Studio