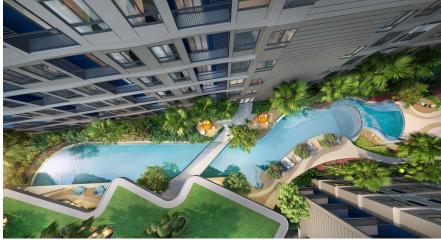

You can also choose different furniture packages for your convenience. Residents of D Condo Reef Phuket can enjoy a wide range of amenities including a 35-metre swimming pool, clubhouse, state-of-the-art gym and co-working space. The complex is also provided with 24-hour security and video surveillance. The ideal location of the complex provides easy access to Phuket Town and top shopping malls, schools, hospitals and popular attractions. You can enjoy life in harmony with nature and urban comfort. Don't miss the opportunity to become part of this unique place. Contact Kalinka Thailand brokers today to make your dream of a beautiful home in Phuket come true.