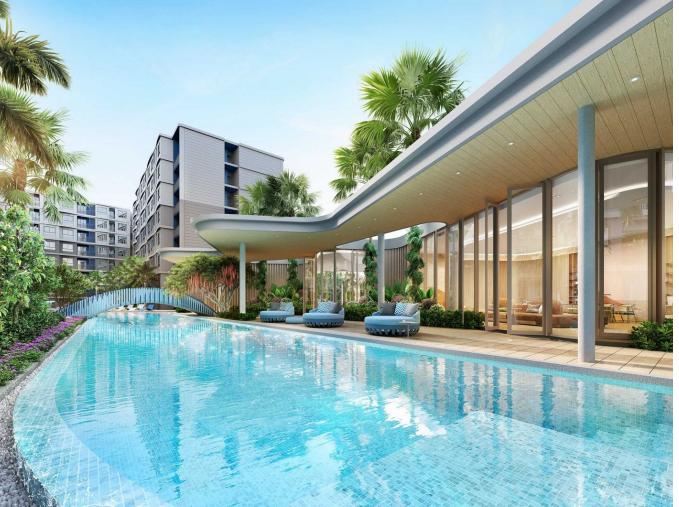

You can also choose different furniture packages for your convenience. Residents of D Condo Reef Phuket can enjoy a wide range of amenities including a 35-metre swimming pool, clubhouse, state-of-the-art gym and co-working space. The complex is also provided with 24-hour security and video surveillance. The ideal location of the complex provides easy access to Phuket Town and top shopping malls, schools, hospitals and popular attractions. You can enjoy life in harmony with nature and urban comfort. Don't miss the opportunity to become part of this unique place. Contact Kalinka Thailand brokers today to make your dream of a beautiful home in Phuket come true.