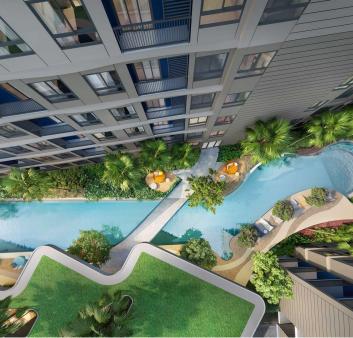

# **D** Condo Reef

Kathu,

Phra Phuket Kaeo

**B 2 037 000** 

₽ 5 040 169

\$ 59 610

**€ 55 262** 

We invite you to the world of exquisite architecture and sophisticated design, where every detail is thought out and functional. D Condo Reef is the perfect combination of style and comfort, located in a picturesque corner of central Phuket. The complex consists of three buildings, each of which has 8 floors and 706 apartments of various sizes - from 24 to 52 sq. m. meters. Apartments are equipped with air conditioning, kitchenettes and private balconies.

You can also choose different furniture packages for your convenience. Residents of D Condo Reef Phuket can enjoy a wide range of amenities including a 35-metre swimming pool, clubhouse, state-of-the-art gym and co-working space. The complex is also provided with 24-hour security and video surveillance. The ideal location of the complex provides easy access to Phuket Town and top shopping malls, schools, hospitals and popular attractions. You can enjoy life in harmony with nature and urban comfort. Don't miss the opportunity to become part of this unique place. Contact Kalinka Thailand brokers today to make your dream of a beautiful home in Phuket come true.