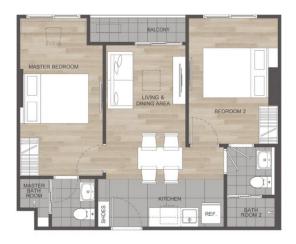

2 Bedroom Apartment at D Condo Reef Phuket is the perfect combination of style and comfort.

**2A-1** 52.50 SQ.M.

2-bdr., 52 м<sup>2</sup>

from **B** 4,505,000

Bedrooms 2

Living Area 52 M<sup>2</sup>

Floors 8

Bathrooms 2

Outdoor area balcony

Floor 4

2 Bedroom Apartment at D Condo Reef Phuket is the perfect combination of style and comfort.

2AM

49.75 - 51.75 SQ.M.

2-bdr., 49 M<sup>2</sup>

from \$ 4,602,000

Bedrooms 2

Living Area 49 M<sup>2</sup>

Floors 8

Bathrooms 2

Outdoor area balcony

Floor 5

2 Bedroom Apartment at D Condo Reef Phuket is the perfect combination of style and comfort.

Marketing Director