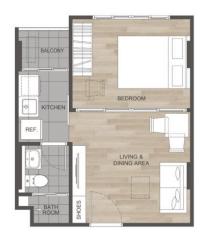

**1AM** 24.00 - 24.75 SQ.M.

Studio, 24 M<sup>2</sup>

from **\$ 2,037,000** 

Bedrooms Studio

Living Area 24 M<sup>2</sup>

Floors 8

Bathrooms 1

Floor 5

The studio at D Condo Reef Phuket is the perfect combination of style and comfort, located in a picturesque corner of Phuket.

**1A** 24.00 - 24.75 SQ.M.

Studio, 24 M<sup>2</sup>

from **\$ 2,280,000** 

Bedrooms Studio

Living Area 24 M<sup>2</sup>

Floors 8

Bathrooms 1

Outdoor area balcony

Floor 2

The studio at D Condo Reef Phuket is the perfect combination of style and comfort.

1-bdr., 28 M<sup>2</sup>

from **B** 2,400,000

Bedrooms

Living Area 28 M<sup>2</sup>

Floors 8

Bathrooms

Outdoor area balcony

Floor 3

One bedroom apartment at D Condo Reef Phuket is the perfect combination of style and comfort.

**1BM** 28.25 - 29.00 SQ.M.