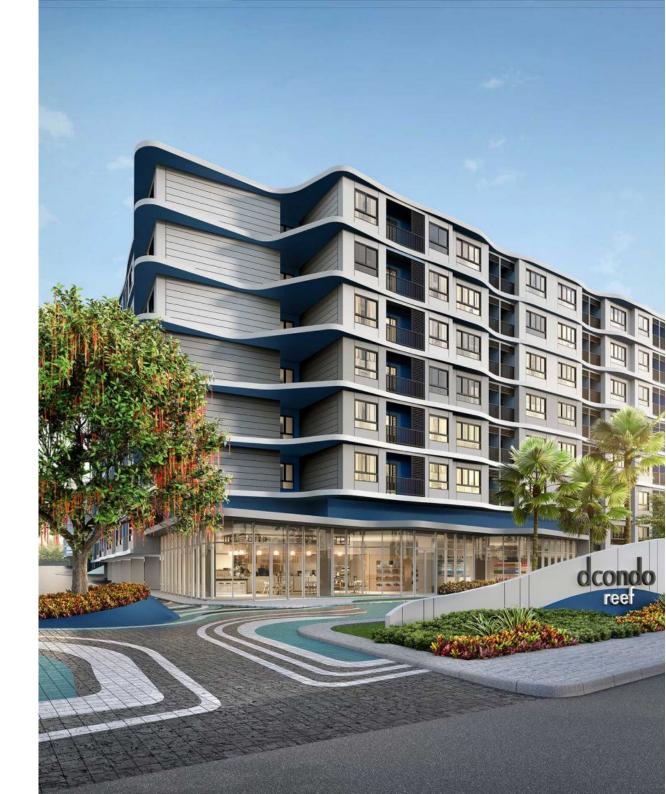

# **D** Condo Reef

Kathu,

Phra Phuket Kaeo

**B 2 037 000** 

₽ 5 040 169

\$ 59 610

**€ 55 262** 

We invite you to the world of exquisite architecture and sophisticated design, where every detail is thought out and functional. D Condo Reef is the perfect combination of style and comfort, located in a picturesque corner of central Phuket. The complex consists of three buildings, each of which has 8 floors and 706 apartments of various sizes - from 24 to 52 sq. m. meters. Apartments are equipped with air conditioning, kitchenettes and private balconies.

You can also choose different furniture packages for your convenience. Residents of D Condo Reef Phuket can enjoy a wide range of amenities including a 35-metre swimming pool, clubhouse, state-of-the-art gym and co-working space. The complex is also provided with 24-hour security and video surveillance. The ideal location of the complex provides easy access to Phuket Town and top shopping malls, schools, hospitals and popular attractions. You can enjoy life in harmony with nature and urban comfort. Don't miss the opportunity to become part of this unique place. Contact Kalinka Thailand brokers today to make your dream of a beautiful home in Phuket come true.