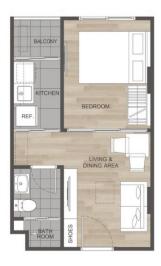

One bedroom apartment at D Condo Reef Phuket is the perfect combination of style and comfort.

1CM

30.50 - 31.25 SQ.M.

1-bdr., 30 м<sup>2</sup>

from **\$ 3,035,000** 

**Bedrooms** 

Living Area

 $30 \text{ M}^2$ 

Floors

8

**Bathrooms** 

Outdoor area

balcony

3 Floor

One bedroom apartment at D Condo Reef Phuket is the perfect combination of style and comfort.

**2A** 49.75 - 52.00 SQ.M.