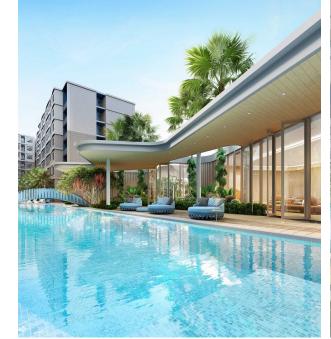

You can also choose different furniture packages for your convenience. Residents of D Condo Reef Phuket can enjoy a wide range of amenities including a 35-metre swimming pool, clubhouse, state-of-the-art gym and co-working space. The complex is also provided with 24-hour security and video surveillance. The ideal location of the complex provides easy access to Phuket Town and top shopping malls, schools, hospitals and popular attractions. You can enjoy life in harmony with nature and urban comfort. Don't miss the opportunity to become part of this unique place. Contact Kalinka Thailand brokers today to make your dream of a beautiful home in Phuket come true.