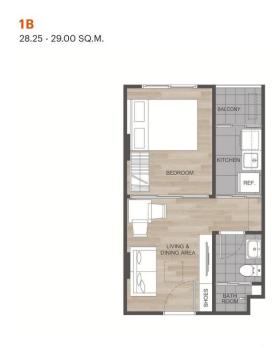

Bedrooms

Living Area 28 M<sup>2</sup>

Floors 8

Bathrooms

Outdoor area balcony

Floor 3

One bedroom apartment at D Condo Reef Phuket is the perfect combination of style and comfort.

**1BM** 28.25 - 29.00 SQ.M.

1-bdr., 28 M<sup>2</sup>

from \$ 2,680,000

Bedrooms

Living Area 28 M<sup>2</sup>

Floors 8

Bathrooms 1

Outdoor area balcony

Floor 2

One bedroom apartment at D Condo Reef Phuket is the perfect combination of style and comfort.

1CM

30.50 - 31.25 SQ.M.

1-bdr., 30 м<sup>2</sup>

from **\$ 3,035,000** 

**Bedrooms** 

Living Area

 $30 \text{ M}^2$ 