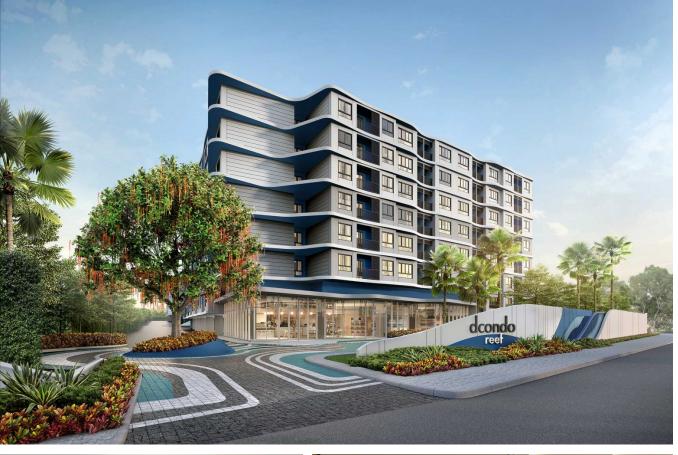

# **D** Condo Reef

Kathu,

Phra Phuket Kaeo

**B 2 037 000** 

₽ 5 040 169

\$ 59 610

**€ 55 262** 

We invite you to the world of exquisite architecture and sophisticated design, where every detail is thought out and functional. D Condo Reef is the perfect combination of style and comfort, located in a picturesque corner of central Phuket. The complex consists of three buildings, each of which has 8 floors and 706 apartments of various sizes - from 24 to 52 sq. m. meters. Apartments are equipped with air conditioning, kitchenettes and private balconies.

You can also choose different furniture packages for your convenience. Residents of D Condo Reef Phuket can enjoy a wide range of amenities including a 35-metre swimming pool, clubhouse, state-of-the-art gym and co-working space. The complex is also provided with 24-hour security and video surveillance. The ideal location of the complex provides easy access to Phuket Town and top shopping malls, schools, hospitals and popular attractions. You can enjoy life in harmony with nature and urban comfort. Don't miss the opportunity to become part of this unique place. Contact Kalinka Thailand brokers today to make your dream of a beautiful home in Phuket come true.