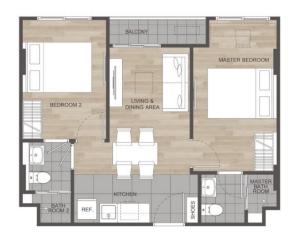

Bathrooms 2

Outdoor area balcony

Floor 4

2 Bedroom Apartment at D Condo Reef Phuket is the perfect combination of style and comfort.

2AM

49.75 - 51.75 SQ.M.

2-bdr., 49 M<sup>2</sup>

from \$ 4,602,000

Bedrooms 2

Living Area 49 M<sup>2</sup>

Floors 8

Bathrooms 2

Outdoor area balcony

Floor 5

2 Bedroom Apartment at D Condo Reef Phuket is the perfect combination of style and comfort.

Marketing Director