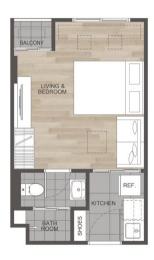

Living Area 24 M<sup>2</sup>

Floors 8

Bathrooms 1

Outdoor area balcony

Floor 2

The studio at D Condo Reef Phuket is the perfect combination of style and comfort.

1-bdr., 28 M<sup>2</sup>

from **B** 2,400,000

Bedrooms

Living Area 28 M<sup>2</sup>

Floors 8

Bathrooms

Outdoor area balcony

Floor 3

One bedroom apartment at D Condo Reef Phuket is the perfect combination of style and comfort.

**1BM** 28.25 - 29.00 SQ.M.