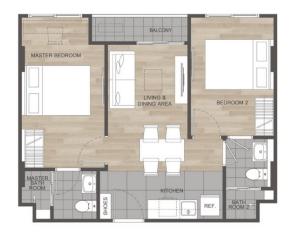

Floors

8

**Bathrooms** 

Outdoor area

balcony

3 Floor

One bedroom apartment at D Condo Reef Phuket is the perfect combination of style and comfort.

**2A** 49.75 - 52.00 SQ.M.

2-bdr., 52 M<sup>2</sup>

from **B** 4,293,000

Bedrooms 2

Living Area 52 M<sup>2</sup>

Floors 8

Bathrooms 2

Outdoor area balcony

Floor 3

2 Bedroom Apartment at D Condo Reef Phuket is the perfect combination of style and comfort.

**2A-1** 52.50 SQ.M.

2-bdr., 52 м<sup>2</sup>

from **B** 4,505,000

Bedrooms 2

Living Area 52 M<sup>2</sup>

Floors 8

Bathrooms 2

Outdoor area balcony

Floor 4

2 Bedroom Apartment at D Condo Reef Phuket is the perfect combination of style and comfort.

2AM

49.75 - 51.75 SQ.M.

2-bdr., 49 M<sup>2</sup>

from \$ 4,602,000