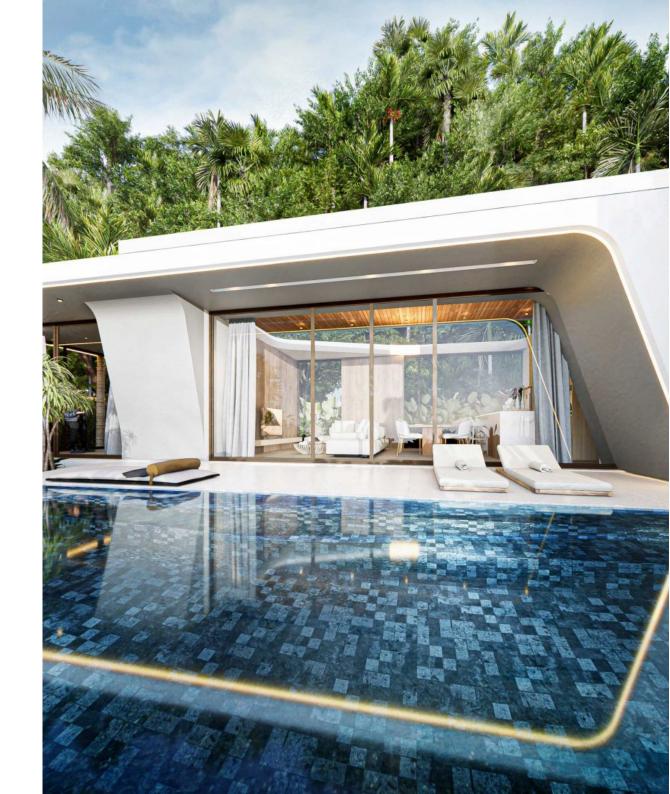

## Aileen Villas Nai Thon

Nai Thon,

Soi Sakhu

**B** 13 500 000

₽ 33 403 185

\$ 395 060

€ 366 246

Discover the combination of modern comfort and natural beauty at Aileen Villas complex, located in the Nai Thon area. The residential complex offers a balance between luxurious living and tropical serenity. Aileen Villas have a contemporary architectural design that blends with the environment, providing residents with stylish and comfortable space. The interiors are marked by modernity, thoughtful layouts, and attention to detail.

A tropical garden with a pool is suitable for relaxation and entertainment with views of Phuket's landscapes. The complex's location near schools, shops, and restaurants promotes a comfortable lifestyle. Aileen Villas is designed for harmony with nature, allowing you to enjoy silence and peace.