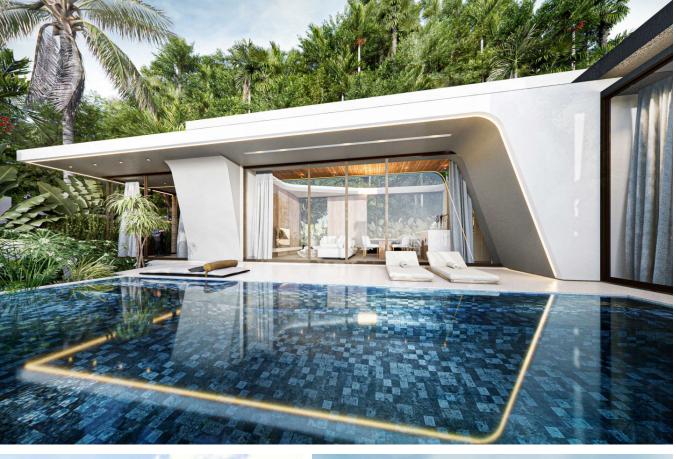

## Aileen Villas Nai Thon

Nai Thon,

Soi Sakhu

**B** 13 500 000

₽ 33 403 185

\$ 395 060

€ 366 246

Discover the combination of modern comfort and natural beauty at Aileen Villas complex, located in the Nai Thon area. The residential complex offers a balance between luxurious living and tropical serenity. Aileen Villas have a contemporary architectural design that blends with the environment, providing residents with stylish and comfortable space. The interiors are marked by modernity, thoughtful layouts, and attention to detail.

A tropical garden with a pool is suitable for relaxation and entertainment with views of Phuket's landscapes. The complex's location near schools, shops, and restaurants promotes a comfortable lifestyle. Aileen Villas is designed for harmony with nature, allowing you to enjoy silence and peace.

The complex is equipped with surveillance and security systems to ensure the safety of residents and guests. Aileen Villas Phase 6 is an attractive investment option, whether you are looking for a permanent residence or a holiday home in Thailand.