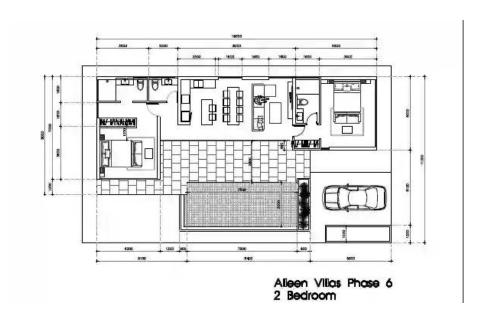

## Layouts

 $180 \text{ M}^2$ 

from **B** 13,500,000

Living area  $180 \text{ M}^2$ Land plot  $252 \text{ M}^2$ Bedrooms 2Pool size 3 X 7Bathrooms 2

Количество этажей

The Aileen Villas two-bedroom villa will be a wonderful place for a family to live and a profitable investment.