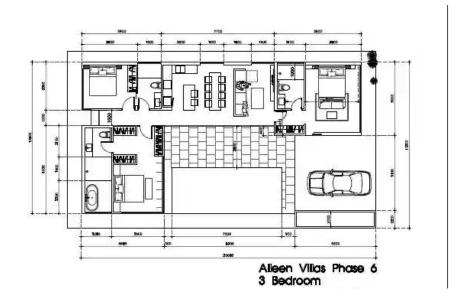

## **Layouts**

 $205 \text{ M}^2$ 

from **B 14,500,000** 

Living area 205 M<sup>2</sup>

Land plot 252 M<sup>2</sup>

Bedrooms 3

Pool size 3 X 7

Bathrooms 3

TheAileen Villas three-bedroom villa will be a wonderful place for a large family to live and a profitable investment.

Discover the combination of modern comfort and natural beauty at Aileen Villas complex, located in the Nai Thon area. The residential complex offers a balance between luxurious living and tropical serenity. Aileen Villas have a contemporary architectural design that blends with the environment, providing residents with stylish and comfortable space. The interiors are marked by modernity, thoughtful layouts, and attention to detail.