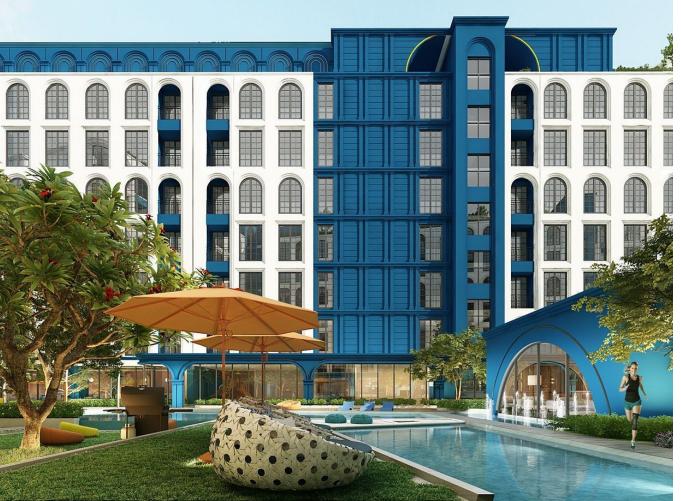

It is a resort-style condominium in the Mediterranean style with large panoramic windows and all the amenities necessary for comfortable relaxation. The two 7-story buildings house 263 apartments ranging from 38 sq.m. to 138 sq.m.

The complex will have two swimming pools for adults and one for children, a professional sports club with group and individual classes, coworking space, a multifunctional library with creative studios, halls for movie screenings and master classes. A children's club with playgrounds, developmental classes, trampolines, and more will be opened for kids.