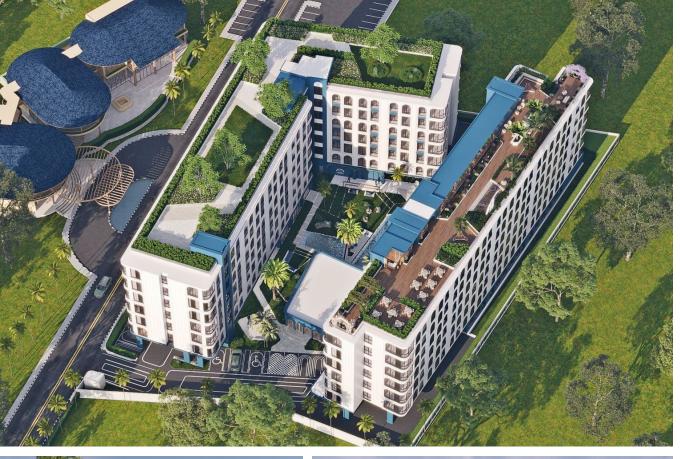

# **Above Element**

Bang Tao,

Soi Pasak 1

**\$ 5 340 000** 

₽ 13 212 815

**\$ 156 268** 

**€ 144 870** 

The modern residential complex Above Element will be located in one of the most prestigious areas of Phuket, just 2.5 km from Bangtao Beach.

It is a resort-style condominium in the Mediterranean style with large panoramic windows and all the amenities necessary for comfortable relaxation. The two 7-story buildings house 263 apartments ranging from 38 sq.m. to 138 sq.m.

The complex will have two swimming pools for adults and one for children, a professional sports club with group and individual classes, coworking space, a multifunctional library with creative studios, halls for movie screenings and master classes. A children's club with playgrounds, developmental classes, trampolines, and more will be opened for kids.

A garden with photo zones and cocktail bars will be on the rooftop. The two 7-story buildings are located in the very center of the area's infrastructure. Within a 5-minute walk from the complex are restaurants, Porto de Phuket and Boat Avenue shopping galleries, Villa Market supermarket.