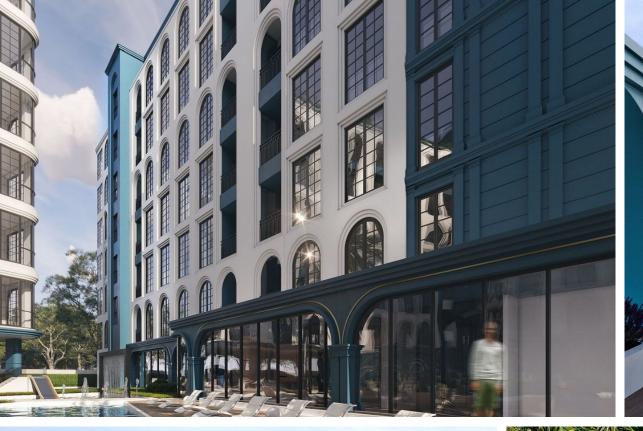

The complex will have two swimming pools for adults and one for children, a professional sports club with group and individual classes, coworking space, a multifunctional library with creative studios, halls for movie screenings and master classes. A children's club with playgrounds, developmental classes, trampolines, and more will be opened for kids.

A garden with photo zones and cocktail bars will be on the rooftop. The two 7-story buildings are located in the very center of the area's infrastructure. Within a 5-minute walk from the complex are restaurants, Porto de Phuket and Boat Avenue shopping galleries, Villa Market supermarket.