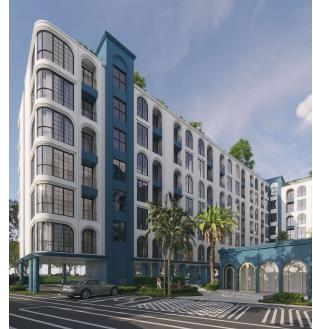

It is a resort-style condominium in the Mediterranean style with large panoramic windows and all the amenities necessary for comfortable relaxation. The two 7-story buildings house 263 apartments ranging from 38 sq.m. to 138 sq.m.

A garden with photo zones and cocktail bars will be on the rooftop. The two 7-story buildings are located in the very center of the area's infrastructure. Within a 5-minute walk from the complex are restaurants, Porto de Phuket and Boat Avenue shopping galleries, Villa Market supermarket.