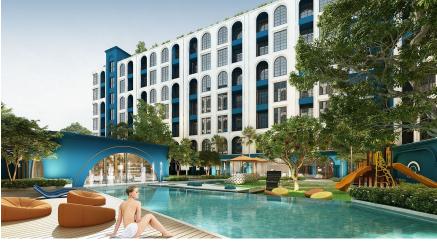

The complex will have two swimming pools for adults and one for children, a professional sports club with group and individual classes, coworking space, a multifunctional library with creative studios, halls for movie screenings and master classes. A children's club with playgrounds, developmental classes, trampolines, and more will be opened for kids.

A garden with photo zones and cocktail bars will be on the rooftop. The two 7-story buildings are located in the very center of the area's infrastructure. Within a 5-minute walk from the complex are restaurants, Porto de Phuket and Boat Avenue shopping galleries, Villa Market supermarket.