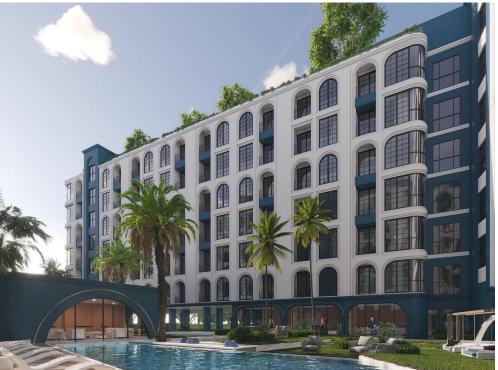

It is a resort-style condominium in the Mediterranean style with large panoramic windows and all the amenities necessary for comfortable relaxation. The two 7-story buildings house 263 apartments ranging from 38 sq.m. to 138 sq.m.

A garden with photo zones and cocktail bars will be set up on the roof. The two 7-story buildings are located right in the heart of the area's infrastructure. Restaurants, Porto de Phuket and Boat Avenue shopping galleries, and the Villa Market supermarket are just a 5-minute walk from the complex.