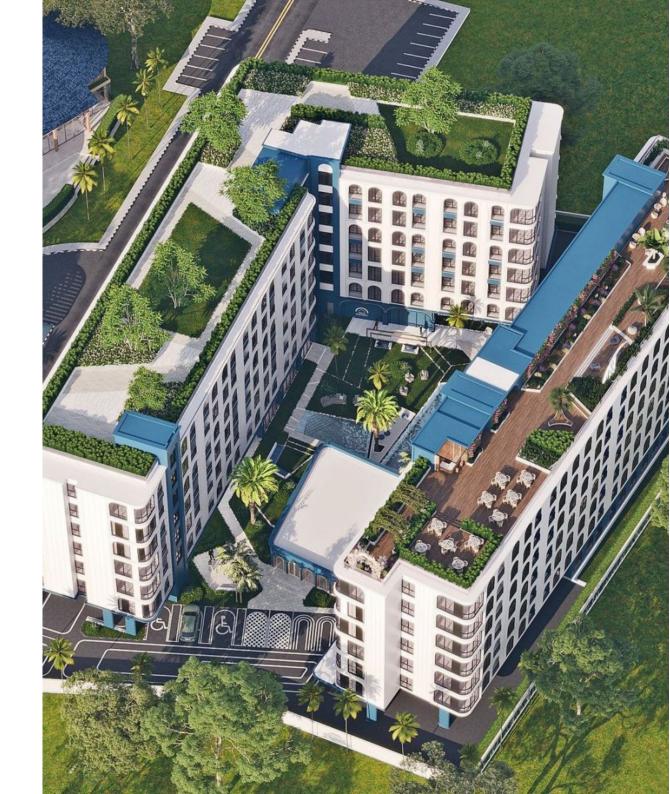

# **Above Element**

Bang Tao,

Soi Pasak 1

**\$ 5 340 000** 

₽ 13 212 815

**\$ 156 268** 

**€ 144 870** 

The modern residential complex Above Element will be located in one of the most prestigious areas of Phuket, just 2.5 km from Bangtao Beach.

It is a resort-style condominium in the Mediterranean style with large panoramic windows and all the amenities necessary for comfortable relaxation. The two 7-story buildings house 263 apartments ranging from 38 sq.m. to 138 sq.m.

The complex will have two swimming pools for adults and one for children, a professional sports club with group and individual classes, coworking space, a multifunctional library with creative studios, halls for movie screenings and master classes. A children's club with playgrounds, developmental classes, trampolines, and more will be opened for kids.

A garden with photo zones and cocktail bars will be on the rooftop. The two 7-story buildings are located in the very center of the area's infrastructure. Within a 5-minute walk from the complex are restaurants, Porto de Phuket and Boat Avenue shopping galleries, Villa Market supermarket.