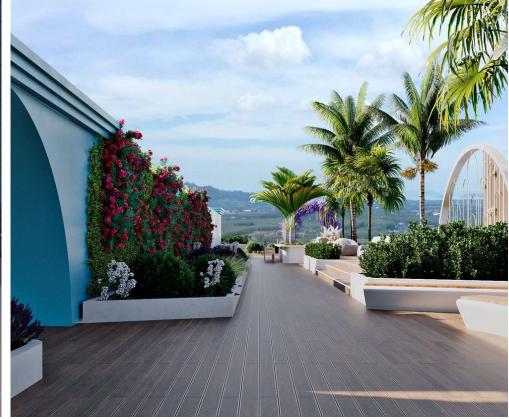

A garden with photo zones and cocktail bars will be on the rooftop. The two 7-story buildings are located in the very center of the area's infrastructure. Within a 5-minute walk from the complex are restaurants, Porto de Phuket and Boat Avenue shopping galleries, Villa Market supermarket.

A garden with photo zones and cocktail bars will be set up on the roof. The two 7-story buildings are located right in the heart of the area's infrastructure. Restaurants, Porto de Phuket and Boat Avenue shopping galleries, and the Villa Market supermarket are just a 5-minute walk from the complex.