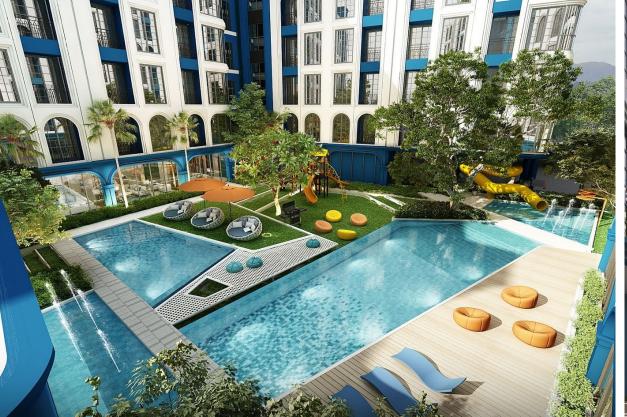

The complex will have two swimming pools for adults and one for children, a professional sports club with group and individual classes, coworking space, a multifunctional library with creative studios, halls for movie screenings and master classes. A children's club with playgrounds, developmental classes, trampolines, and more will be opened for kids.

The complex will have two swimming pools for adults and one for children, a professional sports club with group and individual classes, coworking space, a multifunctional library with creative studios, rooms for movie screenings and masterclasses. For children, there will be a kids' club with playgrounds, development classes, trampolines, and much more.