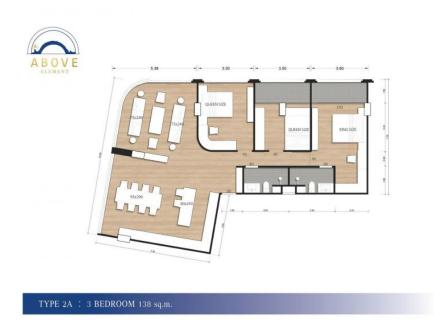

#### Layouts

3-bdr., 138 м<sup>2</sup>

from \$ 19,312,000

Bedrooms 3

Living Area 138 M<sup>2</sup>

Floors 7

Bathrooms 2

Outdoor area balcony

Furniture package +

Floor 2

Three bedroom apartment in the Above Element Condominium is a wonderful place not only for relaxation but also a profitable investment option.

It is a resort-style condominium in a Mediterranean style, featuring large panoramic windows and everything needed for comfortable relaxation. There are 263 apartments ranging from 38 sq.m. to 138 sq.m. in two 7-story buildings.