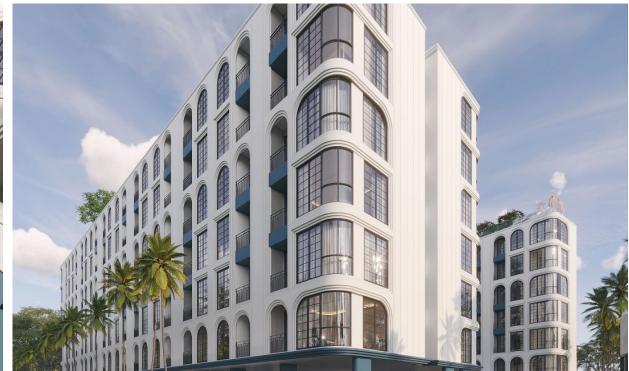

# **Above Element**

Bang Tao,

Soi Pasak 1

**\$ 5 340 000** 

₽ 13 212 815

**\$ 156 268** 

**€ 144 870** 

The modern residential complex Above Element will be located in one of the most prestigious areas of Phuket, just 2.5 km from Bangtao Beach.

It is a resort-style condominium in the Mediterranean style with large panoramic windows and all the amenities necessary for comfortable relaxation. The two 7-story buildings house 263 apartments ranging from 38 sq.m. to 138 sq.m.