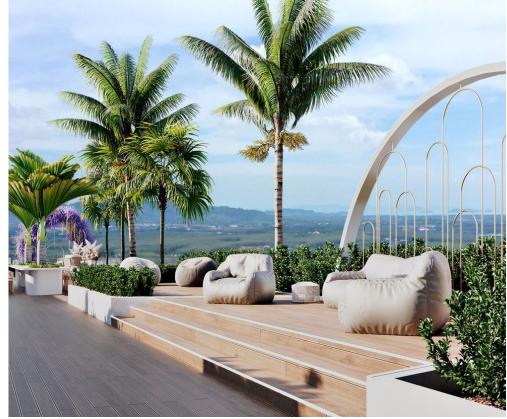

A garden with photo zones and cocktail bars will be on the rooftop. The two 7-story buildings are located in the very center of the area's infrastructure. Within a 5-minute walk from the complex are restaurants, Porto de Phuket and Boat Avenue shopping galleries, Villa Market supermarket.

A garden with photo zones and cocktail bars will be set up on the roof. The two 7-story buildings are located right in the heart of the area's infrastructure. Restaurants, Porto de Phuket and Boat Avenue shopping galleries, and the Villa Market supermarket are just a 5-minute walk from the complex.