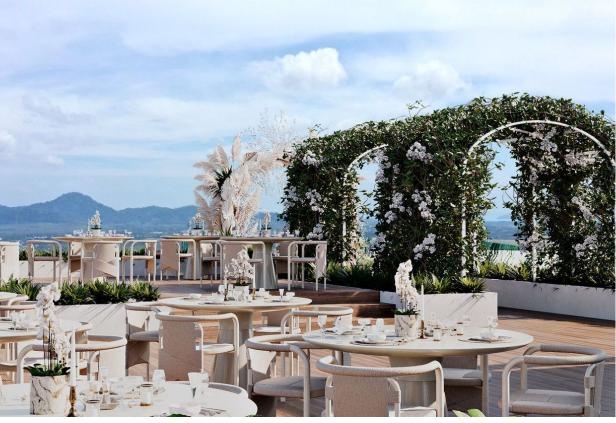

A garden with photo zones and cocktail bars will be on the rooftop. The two 7-story buildings are located in the very center of the area's infrastructure. Within a 5-minute walk from the complex are restaurants, Porto de Phuket and Boat Avenue shopping galleries, Villa Market supermarket.

A garden with photo zones and cocktail bars will be set up on the roof. The two 7-story buildings are located right in the heart of the area's infrastructure. Restaurants, Porto de Phuket and Boat Avenue shopping galleries, and the Villa Market supermarket are just a 5-minute walk from the complex.