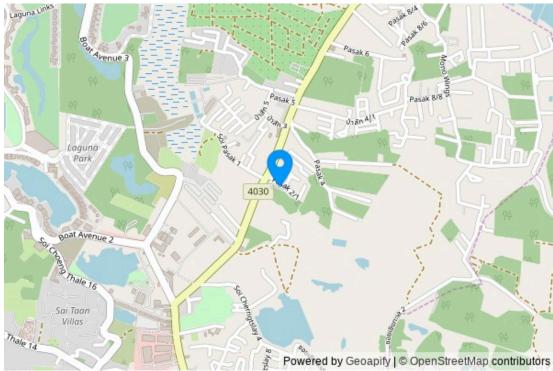

# **Above Element**

Bang Tao,

Soi Pasak 1

**\$ 5 340 000** 

₽ 13 212 815

**\$ 156 268** 

**€ 144 870** 

The modern residential complex Above Element will be located in one of the most prestigious areas of Phuket, just 2.5 km from Bangtao Beach.

A garden with photo zones and cocktail bars will be on the rooftop. The two 7-story buildings are located in the very center of the area's infrastructure. Within a 5-minute walk from the complex are restaurants, Porto de Phuket and Boat Avenue shopping galleries, Villa Market supermarket.

A garden with photo zones and cocktail bars will be set up on the roof. The two 7-story buildings are located right in the heart of the area's infrastructure. Restaurants, Porto de Phuket and Boat Avenue shopping galleries, and the Villa Market supermarket are just a 5-minute walk from the complex.