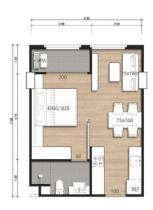

## Layouts

TYPE 1A: 1 BEDROOM 38 sq.m.

1-bdr., 38 м<sup>2</sup>

from \$5,340,000

Bedrooms

Living Area 38 M<sup>2</sup>

Floors 7

Bathrooms 1

Outdoor area balcony

Furniture package

Floor 2

One bedroom apartment in the Above Element Condominium is a wonderful place not only for relaxation but also a profitable investment option.

It is a resort-style condominium in a Mediterranean style, featuring large panoramic windows and everything needed for comfortable relaxation. There are 263 apartments ranging from 38 sq.m. to 138 sq.m. in two 7-story buildings.