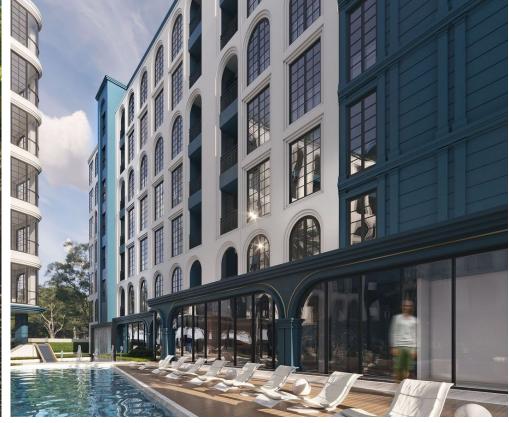

The complex will have two swimming pools for adults and one for children, a professional sports club with group and individual classes, coworking space, a multifunctional library with creative studios, halls for movie screenings and master classes. A children's club with playgrounds, developmental classes, trampolines, and more will be opened for kids.

The complex will have two swimming pools for adults and one for children, a professional sports club with group and individual classes, coworking space, a multifunctional library with creative studios, rooms for movie screenings and masterclasses. For children, there will be a kids' club with playgrounds, development classes, trampolines, and much more.