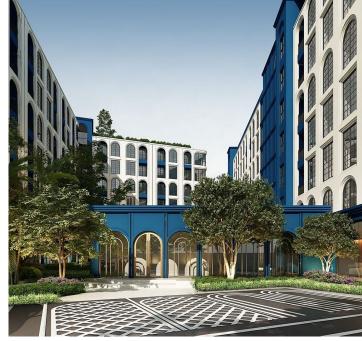

# **Above Element**

Bang Tao,

Soi Pasak 1

**\$ 5 340 000** 

₽ 13 212 815

**\$ 156 268** 

**€ 144 870** 

The modern residential complex Above Element will be located in one of the most prestigious areas of Phuket, just 2.5 km from Bangtao Beach.

It is a resort-style condominium in the Mediterranean style with large panoramic windows and all the amenities necessary for comfortable relaxation. The two 7-story buildings house 263 apartments ranging from 38 sq.m. to 138 sq.m.

A garden with photo zones and cocktail bars will be on the rooftop. The two 7-story buildings are located in the very center of the area's infrastructure. Within a 5-minute walk from the complex are restaurants, Porto de Phuket and Boat Avenue shopping galleries, Villa Market supermarket.