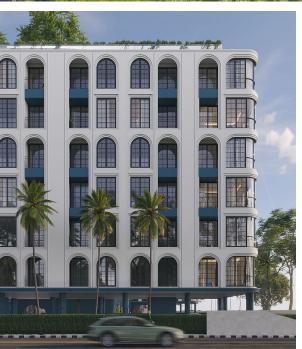

It is a resort-style condominium in the Mediterranean style with large panoramic windows and all the amenities necessary for comfortable relaxation. The two 7-story buildings house 263 apartments ranging from 38 sq.m. to 138 sq.m.

Outdoor area balcony

Furniture package

Floor 2

One bedroom apartment in the Above Element Condominium is a wonderful place not only for relaxation but also a profitable investment option.

It is a resort-style condominium in a Mediterranean style, featuring large panoramic windows and everything needed for comfortable relaxation. There are 263 apartments ranging from 38 sq.m. to 138 sq.m. in two 7-story buildings.