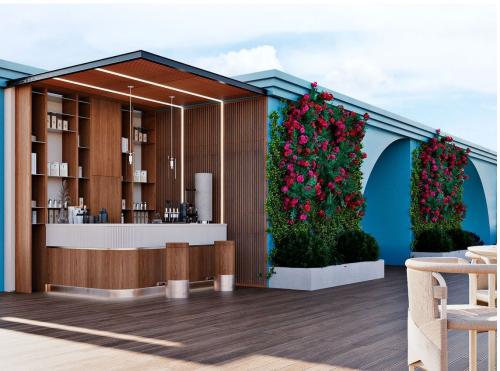

A garden with photo zones and cocktail bars will be on the rooftop. The two 7-story buildings are located in the very center of the area's infrastructure. Within a 5-minute walk from the complex are restaurants, Porto de Phuket and Boat Avenue shopping galleries, Villa Market supermarket.

A garden with photo zones and cocktail bars will be set up on the roof. The two 7-story buildings are located right in the heart of the area's infrastructure. Restaurants, Porto de Phuket and Boat Avenue shopping galleries, and the Villa Market supermarket are just a 5-minute walk from the complex.