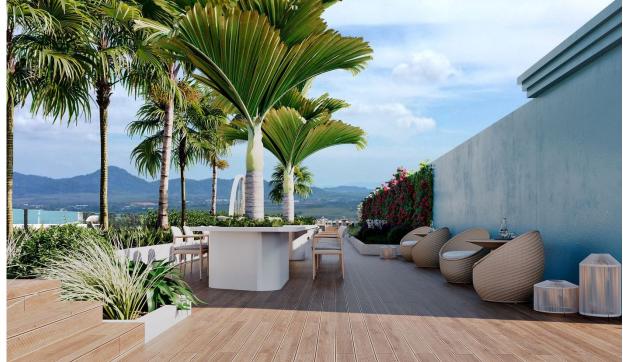

A garden with photo zones and cocktail bars will be on the rooftop. The two 7-story buildings are located in the very center of the area's infrastructure. Within a 5-minute walk from the complex are restaurants, Porto de Phuket and Boat Avenue shopping galleries, Villa Market supermarket.

A garden with photo zones and cocktail bars will be set up on the roof. The two 7-story buildings are located right in the heart of the area's infrastructure. Restaurants, Porto de Phuket and Boat Avenue shopping galleries, and the Villa Market supermarket are just a 5-minute walk from the complex.