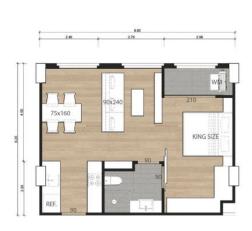

## Layouts

ABOVE

TYPE 1B: 1 BEDROOM 47 sq.m.

1-bdr., 47 m<sup>2</sup>

from \$6,745,000

Bedrooms 2

Living Area 47 M<sup>2</sup>

Floors

Bathrooms 1

Outdoor area balcony

Furniture package +

Floor 2

Two bedroom apartment in the Above Element Condominium is a wonderful place not only for relaxation but also a profitable investment option.

It is a resort-style condominium in a Mediterranean style, featuring large panoramic windows and everything needed for comfortable relaxation. There are 263 apartments ranging from 38 sq.m. to 138 sq.m. in two 7-story buildings.