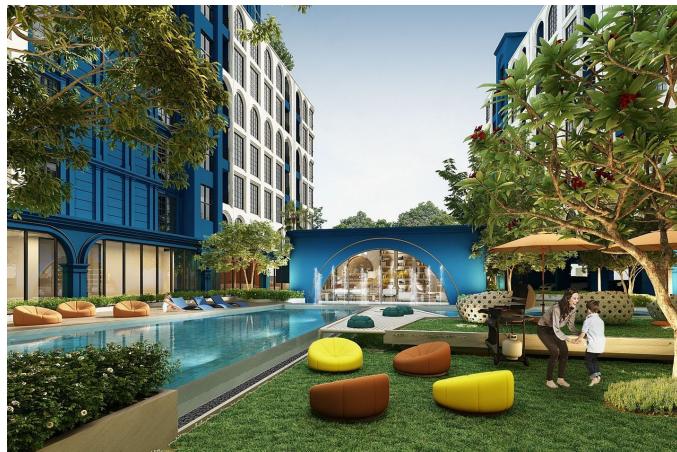

The complex will have two swimming pools for adults and one for children, a professional sports club with group and individual classes, coworking space, a multifunctional library with creative studios, halls for movie screenings and master classes. A children's club with playgrounds, developmental classes, trampolines, and more will be opened for kids.

A garden with photo zones and cocktail bars will be on the rooftop. The two 7-story buildings are located in the very center of the area's infrastructure. Within a 5-minute walk from the complex are restaurants, Porto de Phuket and Boat Avenue shopping galleries, Villa Market supermarket.