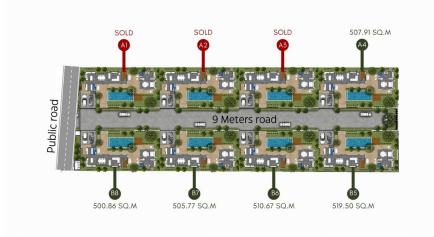

## Layouts

 $320 \text{ M}^2$ 

from \$ 25,900,000

Living area 320 M<sup>2</sup>

Land plot 519 M<sup>2</sup>

Bedrooms 3

Pool size 4 X 10

Bathrooms 3

The Vinzita Elite three-bedroom villa will be a wonderful place for a large family to live and a profitable investment.

Relax amidst picturesque mountains and tranquil water bodies. The villas in this complex allow you to savor the scent of fresh air and gaze upon magnificent landscapes. A unique layout offers 7-meter high ceilings and combines modern aesthetics with tropical charm. The developer constantly cares for the environment. Electric vehicle charging stations and smart wiring not only enhance the area's aesthetics but also make the lifestyle more eco-friendly. Solar panels ensure efficient use of natural resources.