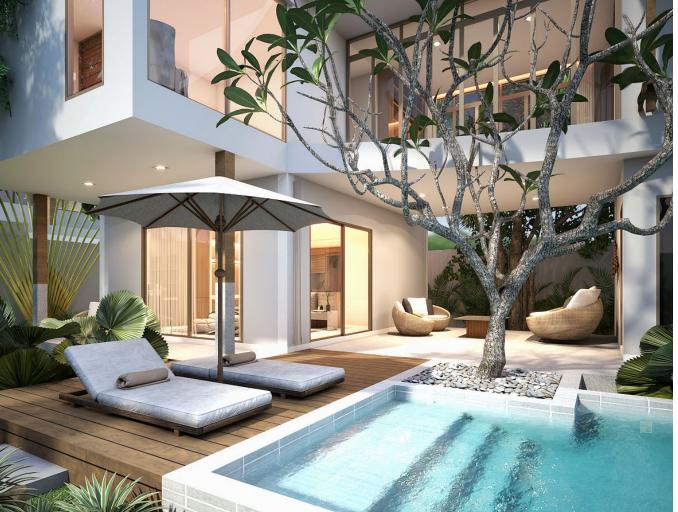

## Layouts

 $320 \text{ M}^2$ 

from \$ 25,900,000

Living area 320 M<sup>2</sup>

Land plot 519 M<sup>2</sup>

Bedrooms 3

Pool size 4 X 10

Bathrooms 3

The Vinzita Elite three-bedroom villa will be a wonderful place for a large family to live and a profitable investment.

Relax amidst picturesque mountains and tranquil water bodies. The villas in this complex allow you to savor the scent of fresh air and gaze upon magnificent landscapes. A unique layout offers 7-meter high ceilings and combines modern aesthetics with tropical charm. The developer constantly cares for the environment. Electric vehicle charging stations and smart wiring not only enhance the area's aesthetics but also make the lifestyle more eco-friendly. Solar panels ensure efficient use of natural resources.