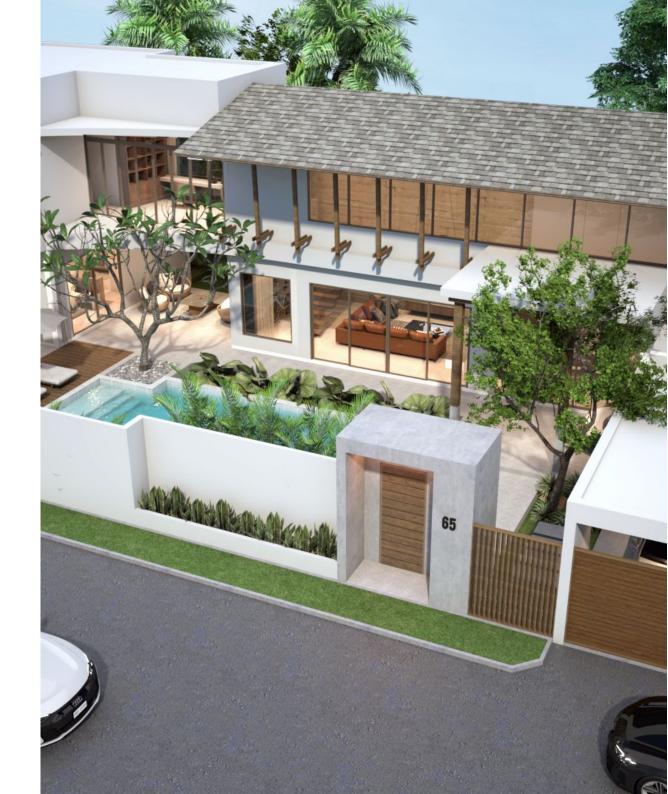

## **Vinzita Elite Residences**

Bang Tao,

Soi Bang Niao Dam

- **B 25 900 000**
- **₽ 64 084 629**
- \$ 757 930
- **€ 702 649**

Vinzita Elite Residences is a villa residential complex located just 22 km from Phuket International Airport and 5 km from the Laguna area and Bang Tao Beach. This location makes it an ideal place for families wanting to live close to international schools, such as The British International School, HeadStart International School, Hei Schools Phuket, and Kajonkiet Cherngtalay School. Relax amidst picturesque mountains and tranquil water bodies. The villas in this complex allow you to savor the scent of fresh air and gaze upon magnificent landscapes. A unique layout offers 7-meter high ceilings and combines modern aesthetics with tropical charm. The developer constantly cares for the environment. Electric vehicle charging stations and smart wiring not only enhance the area's aesthetics but also make the lifestyle more ecofriendly. Solar panels ensure efficient use of natural resources.

The Vinzita Elite three-bedroom villa will be a wonderful place for a large family to live and a profitable investment.

Relax amidst picturesque mountains and tranquil water bodies. The villas in this complex allow you to savor the scent of fresh air and gaze upon magnificent landscapes. A unique layout offers 7-meter high ceilings and combines modern aesthetics with tropical charm. The developer constantly cares for the environment. Electric vehicle charging stations and smart wiring not only enhance the area's aesthetics but also make the lifestyle more eco-friendly. Solar panels ensure efficient use of natural resources.