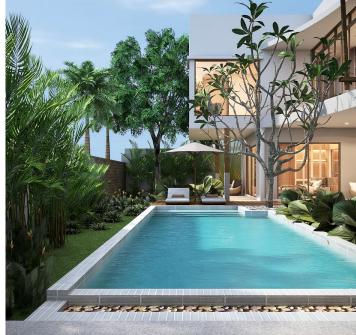

## Layouts

 $320 \text{ M}^2$ 

from \$ 25,900,000

Living area 320 M<sup>2</sup>

Land plot 519 M<sup>2</sup>

Bedrooms 3

Pool size 4 X 10

Bathrooms 3

The Vinzita Elite three-bedroom villa will be a wonderful place for a large family to live and a profitable investment.

Relax amidst picturesque mountains and tranquil water bodies. The villas in this complex allow you to savor the scent of fresh air and gaze upon magnificent landscapes. A unique layout offers 7-meter high ceilings and combines modern aesthetics with tropical charm. The developer constantly cares for the environment. Electric vehicle charging stations and smart wiring not only enhance the area's aesthetics but also make the lifestyle more eco-friendly. Solar panels ensure efficient use of natural resources.