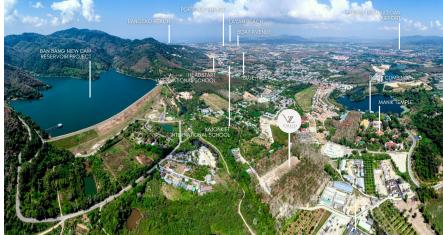

## **Vinzita Elite Residences**

Bang Tao,

Soi Bang Niao Dam

- **B 25 900 000**
- **₽ 64 084 629**
- \$ 757 930
- **€ 702 649**

Vinzita Elite Residences is a villa residential complex located just 22 km from Phuket International Airport and 5 km from the Laguna area and Bang Tao Beach. This location makes it an ideal place for families wanting to live close to international schools, such as The British International School, HeadStart International School, Hei Schools Phuket, and Kajonkiet Cherngtalay School. Relax amidst picturesque mountains and tranquil water bodies. The villas in this complex allow you to savor the scent of fresh air and gaze upon magnificent landscapes. A unique layout offers 7-meter high ceilings and combines modern aesthetics with tropical charm. The developer constantly cares for the environment. Electric vehicle charging stations and smart wiring not only enhance the area's aesthetics but also make the lifestyle more ecofriendly. Solar panels ensure efficient use of natural resources.