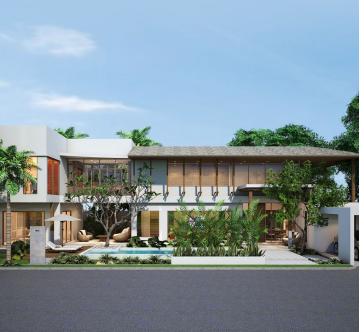

## **Vinzita Elite Residences**

Bang Tao,

Soi Bang Niao Dam

- **B 25 900 000**
- **₽ 64 084 629**
- \$ 757 930
- **€ 702 649**

Vinzita Elite Residences is a villa residential complex located just 22 km from Phuket International Airport and 5 km from the Laguna area and Bang Tao Beach. This location makes it an ideal place for families wanting to live close to international schools, such as The British International School, HeadStart International School, Hei Schools Phuket, and Kajonkiet Cherngtalay School. Relax amidst picturesque mountains and tranquil water bodies. The villas in this complex allow you to savor the scent of fresh air and gaze upon magnificent landscapes. A unique layout offers 7-meter high ceilings and combines modern aesthetics with tropical charm. The developer constantly cares for the environment. Electric vehicle charging stations and smart wiring not only enhance the area's aesthetics but also make the lifestyle more ecofriendly. Solar panels ensure efficient use of natural resources.

The Vinzita Elite three-bedroom villa will be a wonderful place for a large family to live and a profitable investment.

Relax amidst picturesque mountains and tranquil water bodies. The villas in this complex allow you to savor the scent of fresh air and gaze upon magnificent landscapes. A unique layout offers 7-meter high ceilings and combines modern aesthetics with tropical charm. The developer constantly cares for the environment. Electric vehicle charging stations and smart wiring not only enhance the area's aesthetics but also make the lifestyle more eco-friendly. Solar panels ensure efficient use of natural resources.