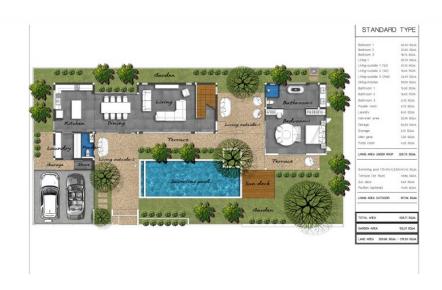

## Layouts

 $320 \text{ M}^2$ 

from \$ 25,900,000

Living area 320 M<sup>2</sup>

Land plot 519 M<sup>2</sup>

Bedrooms 3

Pool size 4 X 10

Bathrooms 3

The Vinzita Elite three-bedroom villa will be a wonderful place for a large family to live and a profitable investment.

Relax amidst picturesque mountains and tranquil water bodies. The villas in this complex allow you to savor the scent of fresh air and gaze upon magnificent landscapes. A unique layout offers 7-meter high ceilings and combines modern aesthetics with tropical charm. The developer constantly cares for the environment. Electric vehicle charging stations and smart wiring not only enhance the area's aesthetics but also make the lifestyle more eco-friendly. Solar panels ensure efficient use of natural resources.