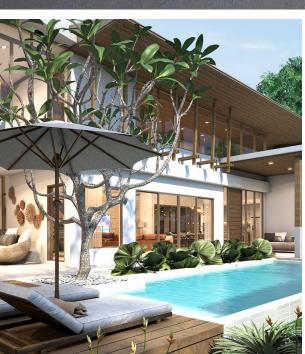

## **Vinzita Elite Residences**

Bang Tao,

Soi Bang Niao Dam

- **B 25 900 000**
- **₽ 64 084 629**
- \$ 757 930
- **€ 702 649**

Vinzita Elite Residences is a villa residential complex located just 22 km from Phuket International Airport and 5 km from the Laguna area and Bang Tao Beach. This location makes it an ideal place for families wanting to live close to international schools, such as The British International School, HeadStart International School, Hei Schools Phuket, and Kajonkiet Cherngtalay School. Relax amidst picturesque mountains and tranquil water bodies. The villas in this complex allow you to savor the scent of fresh air and gaze upon magnificent landscapes. A unique layout offers 7-meter high ceilings and combines modern aesthetics with tropical charm. The developer constantly cares for the environment. Electric vehicle charging stations and smart wiring not only enhance the area's aesthetics but also make the lifestyle more ecofriendly. Solar panels ensure efficient use of natural resources.

The Vinzita Elite three-bedroom villa will be a wonderful place for a large family to live and a profitable investment.

Relax amidst picturesque mountains and tranquil water bodies. The villas in this complex allow you to savor the scent of fresh air and gaze upon magnificent landscapes. A unique layout offers 7-meter high ceilings and combines modern aesthetics with tropical charm. The developer constantly cares for the environment. Electric vehicle charging stations and smart wiring not only enhance the area's aesthetics but also make the lifestyle more eco-friendly. Solar panels ensure efficient use of natural resources.