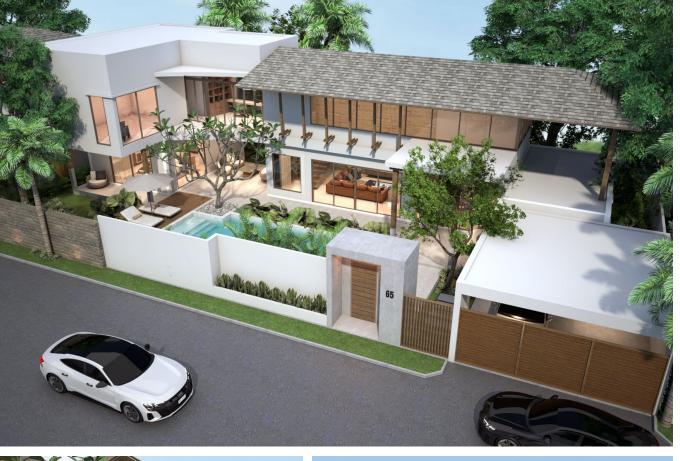

## **Vinzita Elite Residences**

Bang Tao,

Soi Bang Niao Dam

- **B 25 900 000**
- **₽ 64 084 629**
- \$ 757 930
- **€ 702 649**

Vinzita Elite Residences is a villa residential complex located just 22 km from Phuket International Airport and 5 km from the Laguna area and Bang Tao Beach. This location makes it an ideal place for families wanting to live close to international schools, such as The British International School, HeadStart International School, Hei Schools Phuket, and Kajonkiet Cherngtalay School. Relax amidst picturesque mountains and tranquil water bodies. The villas in this complex allow you to savor the scent of fresh air and gaze upon magnificent landscapes. A unique layout offers 7-meter high ceilings and combines modern aesthetics with tropical charm. The developer constantly cares for the environment. Electric vehicle charging stations and smart wiring not only enhance the area's aesthetics but also make the lifestyle more ecofriendly. Solar panels ensure efficient use of natural resources.

## Layouts

 $320 \text{ M}^2$ 

from \$ 25,900,000

Living area 320 M<sup>2</sup>

Land plot 519 M<sup>2</sup>

Bedrooms 3

Pool size 4 X 10

Bathrooms 3

The Vinzita Elite three-bedroom villa will be a wonderful place for a large family to live and a profitable investment.

Relax amidst picturesque mountains and tranquil water bodies. The villas in this complex allow you to savor the scent of fresh air and gaze upon magnificent landscapes. A unique layout offers 7-meter high ceilings and combines modern aesthetics with tropical charm. The developer constantly cares for the environment. Electric vehicle charging stations and smart wiring not only enhance the area's aesthetics but also make the lifestyle more eco-friendly. Solar panels ensure efficient use of natural resources.