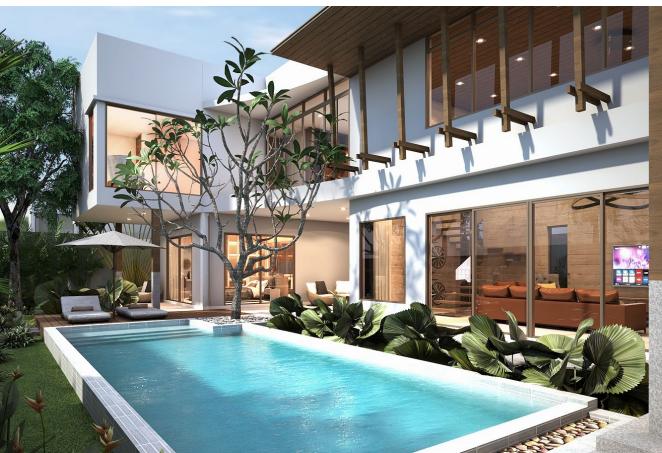

## Layouts

 $320 \text{ M}^2$ 

from \$ 25,900,000

Living area 320 M<sup>2</sup>

Land plot 519 M<sup>2</sup>

Bedrooms 3

Pool size 4 X 10

Bathrooms 3

The Vinzita Elite three-bedroom villa will be a wonderful place for a large family to live and a profitable investment.

Relax amidst picturesque mountains and tranquil water bodies. The villas in this complex allow you to savor the scent of fresh air and gaze upon magnificent landscapes. A unique layout offers 7-meter high ceilings and combines modern aesthetics with tropical charm. The developer constantly cares for the environment. Electric vehicle charging stations and smart wiring not only enhance the area's aesthetics but also make the lifestyle more eco-friendly. Solar panels ensure efficient use of natural resources.