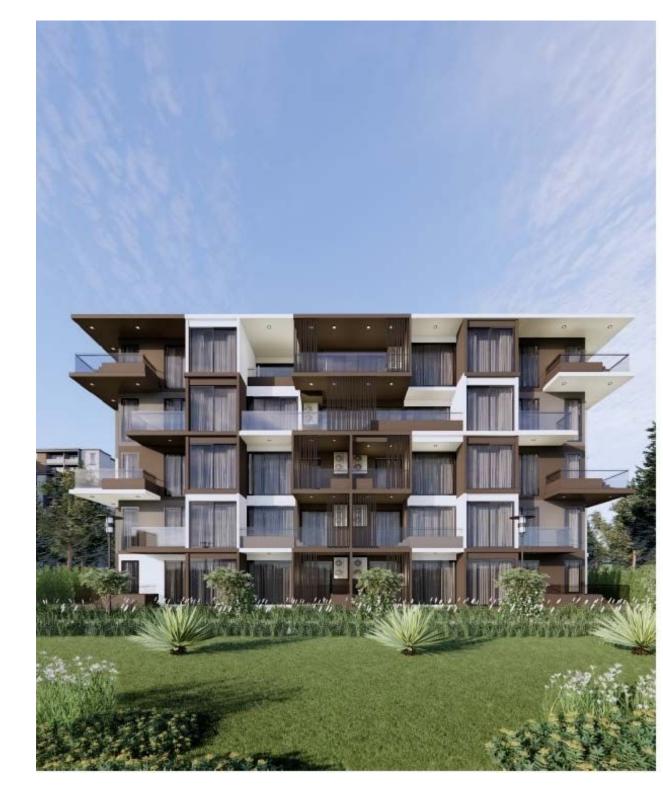

# **The Forest Patong**

Patong,

Ratprachanukroh

**B 9 090 000** 

**₽ 22 446 028** 

\$ 266 335

**€ 241 393** 

The Forest Patong offers a unique blend of modern design, comfort, and convenience designed to meet the highest standards. Located just a few minutes' walk from the seaside and main entertainment spots, this residential complex will be your oasis of calm in the bustling Patong area.

The complex is in close proximity to Patong Beach and entertainment venues. Beyond its distinctive appearance and location, The Forest Patong provides an excellent investment opportunity. The growing influx of tourists in this area offers prospects for those considering real estate as an investment. For those thinking about the possibility of a mortgage, The Forest Patong is ready to offer flexible and favorable terms. This opens the door to realizing your dream of owning an apartment in Phuket.

The Project Name: The Forest Patong

Housing Class: **Business class**Completion Date: Year: **2025** 

Construction Stage: **Under construction**Ownership: **Freehold/leasehold available** 

Completion Date: Quarter: 3