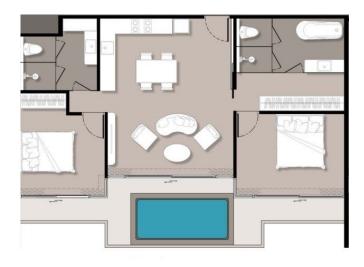

1-bdr., 47 м<sup>2</sup>

from \$ 9,090,000

Bedrooms

Living Area 47 M<sup>2</sup>

Floors 5

Bathrooms

Outdoor area balcony

Floor 5

One-bedroom apartments in The Forest Patong condominium are a perfect place for living or relaxation.

1-bdr., 55 м<sup>2</sup>

from \$9,400,000

Bedrooms

Living Area 55 M<sup>2</sup>

Floors 5

Bathrooms 1

Outdoor area balcony

Floor 4

One-bedroom apartments in The Forest Patong condominium are a perfect place for living or relaxation.

2-bdr., 62 м<sup>2</sup>

from \$10,400,000

Bedrooms

Living Area 62 M<sup>2</sup>

Floors 5

Bathrooms 2

Outdoor area balcony

Floor 5

Two-bedroom apartments in The Forest Patong condominium are a perfect place for living or relaxation.

3-bdr., 104 M<sup>2</sup>

from **B** 17,550,000

Bedrooms 3

Living Area 104 M<sup>2</sup>

Floors 5

Bathrooms 3

Outdoor area balcony

Floor 5

Three-bedroom apartments in The Forest Patong condominium are a perfect place for living or relaxation.

Marketing Director

Yury Golovanov

y.golovanov@kalinka-realty.com