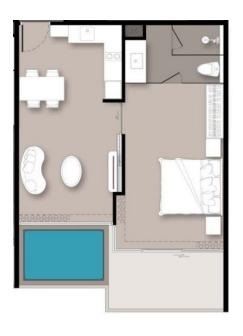

Outdoor area balcony

Floor 5

Two-bedroom apartments in The Forest Patong condominium are a perfect place for living or relaxation.

3-bdr., 104 M<sup>2</sup>

from **B** 17,550,000

Bedrooms 3

Living Area 104 M<sup>2</sup>

Floors 5

Bathrooms 3

Outdoor area balcony

Floor 5

Three-bedroom apartments in The Forest Patong condominium are a perfect place for living or relaxation.

Marketing Director

Yury Golovanov

y.golovanov@kalinka-realty.com