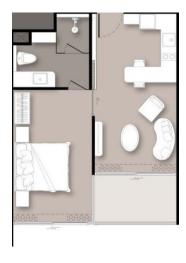

Floor 4

One-bedroom apartments in The Forest Patong condominium are a perfect place for living or relaxation.

2-bdr., 62 м<sup>2</sup>

from \$10,400,000

Bedrooms

Living Area 62 M<sup>2</sup>

Floors 5

Bathrooms 2

Outdoor area balcony

Floor 5

Two-bedroom apartments in The Forest Patong condominium are a perfect place for living or relaxation.

3-bdr., 104 M<sup>2</sup>

from **B** 17,550,000

Bedrooms 3

Living Area 104 M<sup>2</sup>