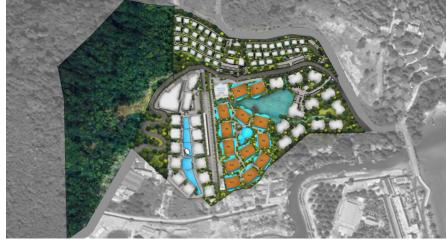

# **The Forest Patong**

Patong,

Ratprachanukroh

**B 9 090 000** 

**₽ 22 446 028** 

\$ 266 335

**€ 241 393** 

The Forest Patong offers a unique blend of modern design, comfort, and convenience designed to meet the highest standards. Located just a few minutes' walk from the seaside and main entertainment spots, this residential complex will be your oasis of calm in the bustling Patong area.

The complex is in close proximity to Patong Beach and entertainment venues. Beyond its distinctive appearance and location, The Forest Patong provides an excellent investment opportunity. The growing influx of tourists in this area offers prospects for those considering real estate as an investment. For those thinking about the possibility of a mortgage, The Forest Patong is ready to offer flexible and favorable terms. This opens the door to realizing your dream of owning an apartment in Phuket.