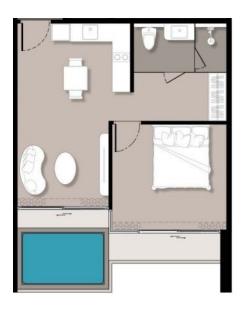

1-bdr., 47 м<sup>2</sup>

from \$ 9,090,000

Bedrooms

Living Area 47 M<sup>2</sup>

Floors 5

Bathrooms

Outdoor area balcony

Floor 5

One-bedroom apartments in The Forest Patong condominium are a perfect place for living or relaxation.

1-bdr., 55 м<sup>2</sup>

from \$9,400,000

Bedrooms

Living Area 55 M<sup>2</sup>

Floors 5

Bathrooms 1

Outdoor area balcony