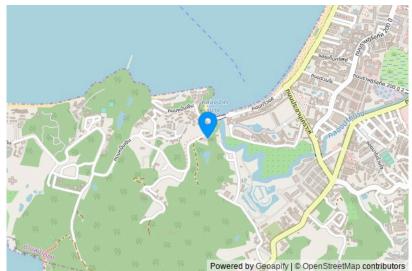

# **The Forest Patong**

Patong,

Ratprachanukroh

**B 9 090 000** 

**₽ 22 446 028** 

\$ 266 335

**€ 241 393** 

The Forest Patong offers a unique blend of modern design, comfort, and convenience designed to meet the highest standards. Located just a few minutes' walk from the seaside and main entertainment spots, this residential complex will be your oasis of calm in the bustling Patong area.

The complex is in close proximity to Patong Beach and entertainment venues. Beyond its distinctive appearance and location, The Forest Patong provides an excellent investment opportunity. The growing influx of tourists in this area offers prospects for those considering real estate as an investment. For those thinking about the possibility of a mortgage, The Forest Patong is ready to offer flexible and favorable terms. This opens the door to realizing your dream of owning an apartment in Phuket.