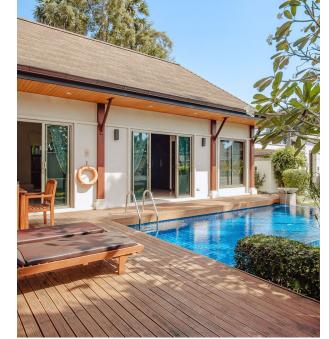

## 2 Bedroom Villa The Niche Villas

Nai Harn,

Soi Kokyang

**B** 11 500 000

**₽ 28 454 565** 

\$ 336 533

€ 311 987

Villa The Niche is a wonderful example of individual accommodation located in beautiful surroundings. The villa is located just 15 kilometers from the center of Phuket, in an area known for its natural abundance and amazing beaches such as Rawai, Yanui and Nai Harn. The interior of the villa is designed in a simple style, using green shades and natural elements. The unique architectural design includes wood carving details that add personality to each space. The outdoor area with swimming pool, garden and parking provides an ideal place for rest and relaxation, complementing the comfortable interior. Don't miss the opportunity to own this unique piece of peace and comfort in Rawai. Contact us today to find out more about The Niche Villa and other attractive offers and purchasing conditions offered by Kalinka Thailand brokers.

Living area: 180 M²

Pool: **3 x 7** 

Payment installment: **not available** 

Parking: 1

Distance to the beach: 2100 M. Construction date: year: 2009

Ownership: freehold for the building, leasehold for the land