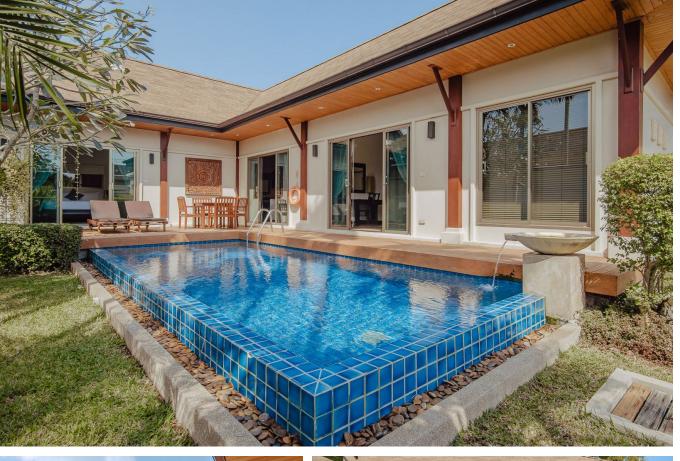

## 2 Bedroom Villa The Niche Villas

Nai Harn,

Soi Kokyang

**B** 11 500 000

**₽ 28 454 565** 

\$ 336 533

€ 311 987

Villa The Niche is a wonderful example of individual accommodation located in beautiful surroundings. The villa is located just 15 kilometers from the center of Phuket, in an area known for its natural abundance and amazing beaches such as Rawai, Yanui and Nai Harn. The interior of the villa is designed in a simple style, using green shades and natural elements. The unique architectural design includes wood carving details that add personality to each space. The outdoor area with swimming pool, garden and parking provides an ideal place for rest and relaxation, complementing the comfortable interior. Don't miss the opportunity to own this unique piece of peace and comfort in Rawai. Contact us today to find out more about The Niche Villa and other attractive offers and purchasing conditions offered by Kalinka Thailand brokers.

Living area: 180 M²

Pool: **3 x 7** 

Payment installment: **not available** 

Parking: 1

Distance to the beach: 2100 M. Construction date: year: 2009

Ownership: freehold for the building, leasehold for the land