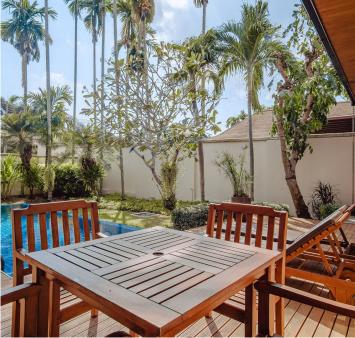

## 2 Bedroom Villa The Niche Villas

Nai Harn,

Soi Kokyang

**B** 11 500 000

**₽ 28 454 565** 

\$ 336 533

€ 311 987

Villa The Niche is a wonderful example of individual accommodation located in beautiful surroundings. The villa is located just 15 kilometers from the center of Phuket, in an area known for its natural abundance and amazing beaches such as Rawai, Yanui and Nai Harn. The interior of the villa is designed in a simple style, using green shades and natural elements. The unique architectural design includes wood carving details that add personality to each space. The outdoor area with swimming pool, garden and parking provides an ideal place for rest and relaxation, complementing the comfortable interior. Don't miss the opportunity to own this unique piece of peace and comfort in Rawai. Contact us today to find out more about The Niche Villa and other attractive offers and purchasing conditions offered by Kalinka Thailand brokers.

Living area: 180 M²

Pool: **3 x 7** 

Payment installment: **not available** 

Parking: 1

Distance to the beach: 2100 M. Construction date: year: 2009

Ownership: freehold for the building, leasehold for the land