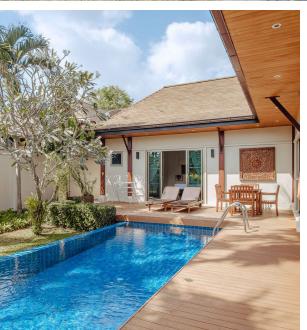

## 2 Bedroom Villa The Niche Villas

Nai Harn,

Soi Kokyang

**B** 11 500 000

**₽ 28 454 565** 

\$ 336 533

€ 311 987

Villa The Niche is a wonderful example of individual accommodation located in beautiful surroundings. The villa is located just 15 kilometers from the center of Phuket, in an area known for its natural abundance and amazing beaches such as Rawai, Yanui and Nai Harn. The interior of the villa is designed in a simple style, using green shades and natural elements. The unique architectural design includes wood carving details that add personality to each space. The outdoor area with swimming pool, garden and parking provides an ideal place for rest and relaxation, complementing the comfortable interior. Don't miss the opportunity to own this unique piece of peace and comfort in Rawai. Contact us today to find out more about The Niche Villa and other attractive offers and purchasing conditions offered by Kalinka Thailand brokers.

Living area: 180 M²

Pool: **3 x 7** 

Payment installment: **not available** 

Parking: 1

Distance to the beach: 2100 M. Construction date: year: 2009

Ownership: freehold for the building, leasehold for the land