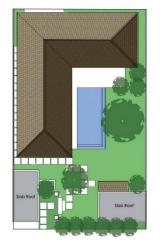

## 2 Bedroom Villa The Niche Villas

Nai Harn,

Soi Kokyang

**B** 11 500 000

**₽ 28 454 565** 

\$ 336 533

€ 311 987

Villa The Niche is a wonderful example of individual accommodation located in beautiful surroundings. The villa is located just 15 kilometers from the center of Phuket, in an area known for its natural abundance and amazing beaches such as Rawai, Yanui and Nai Harn. The interior of the villa is designed in a simple style, using green shades and natural elements. The unique architectural design includes wood carving details that add personality to each space. The outdoor area with swimming pool, garden and parking provides an ideal place for rest and relaxation, complementing the comfortable interior. Don't miss the opportunity to own this unique piece of peace and comfort in Rawai. Contact us today to find out more about The Niche Villa and other attractive offers and purchasing conditions offered by Kalinka Thailand brokers.

Living area: 180 M²

Pool: **3 x 7** 

Payment installment: **not available** 

Parking: 1

Distance to the beach: 2100 M. Construction date: year: 2009

Ownership: freehold for the building, leasehold for the land