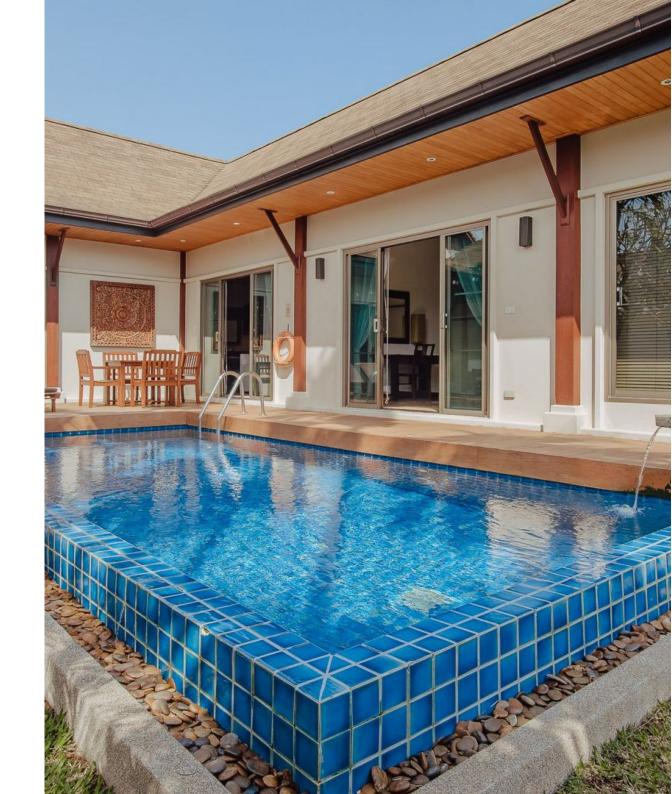

## 2 Bedroom Villa The Niche Villas

Nai Harn,

Soi Kokyang

**B** 11 500 000

**₽ 28 454 565** 

\$ 336 533

€ 311 987

Villa The Niche is a wonderful example of individual accommodation located in beautiful surroundings. The villa is located just 15 kilometers from the center of Phuket, in an area known for its natural abundance and amazing beaches such as Rawai, Yanui and Nai Harn. The interior of the villa is designed in a simple style, using green shades and natural elements. The unique architectural design includes wood carving details that add personality to each space. The outdoor area with swimming pool, garden and parking provides an ideal place for rest and relaxation, complementing the comfortable interior. Don't miss the opportunity to own this unique piece of peace and comfort in Rawai. Contact us today to find out more about The Niche Villa and other attractive offers and purchasing conditions offered by Kalinka Thailand brokers.

Living area: 180 M²

Pool: **3 x 7** 

Payment installment: **not available** 

Parking: 1

Distance to the beach: 2100 M. Construction date: year: 2009

Ownership: freehold for the building, leasehold for the land