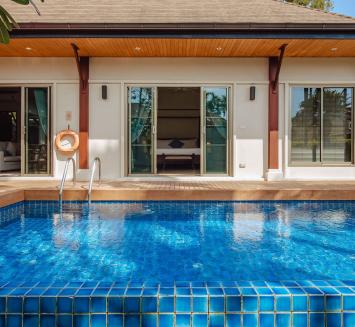

## 2 Bedroom Villa The Niche Villas

Nai Harn,

Soi Kokyang

**B** 11 500 000

**₽ 28 454 565** 

\$ 336 533

€ 311 987

Villa The Niche is a wonderful example of individual accommodation located in beautiful surroundings. The villa is located just 15 kilometers from the center of Phuket, in an area known for its natural abundance and amazing beaches such as Rawai, Yanui and Nai Harn. The interior of the villa is designed in a simple style, using green shades and natural elements. The unique architectural design includes wood carving details that add personality to each space. The outdoor area with swimming pool, garden and parking provides an ideal place for rest and relaxation, complementing the comfortable interior. Don't miss the opportunity to own this unique piece of peace and comfort in Rawai. Contact us today to find out more about The Niche Villa and other attractive offers and purchasing conditions offered by Kalinka Thailand brokers.

Living area: 180 M²

Pool: **3 x 7** 

Payment installment: **not available** 

Parking: 1

Distance to the beach: 2100 M. Construction date: year: 2009

Ownership: freehold for the building, leasehold for the land