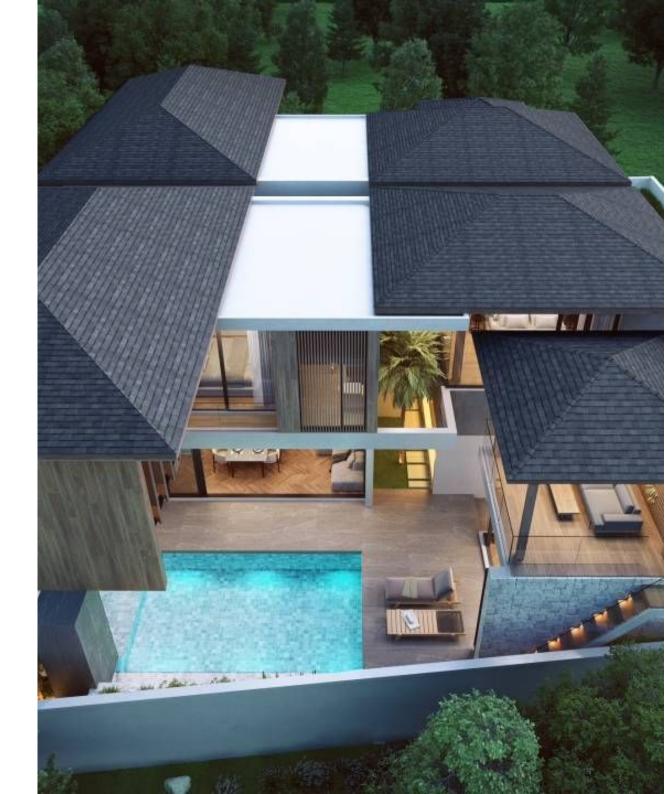

## Dareeya Villas

Bang Tao,

Bang Tao

₿ 48 995 000
₽ 121 228 818
\$ 1 433 775
€ 1 329 200

The new project Dareeya Villas will be located directly on Bang Tao Beach Road, in the most prestigious area of Phuket. The villas offered by the Dareeya Villas complex provide an exceptional blend of comfort and style, just a few minutes' walk from restaurants, cafes, beach clubs, and the famous Bang Tao Beach.

Each villa is a true masterpiece of architecture in an Eastern style, built in accordance with the highest technical standards. Here, classic and modern Thai-style design merge into one, seasoned with exquisite interior elements. Innovative use of light and space gives each villa a unique character, allowing for an easy combination of traditional and tropical styles.

The living areas of the villas are naturally oriented towards spacious plans with an open layout, complemented by integrated indoor/outdoor space, where windows and doors, stretching from floor to ceiling, create an atmosphere of light and transparency.

## from **B** 48,995,000

| Living area | 218 м² |
|-------------|--------|
| Land plot   | 337 м² |
| Bedrooms    | 3      |
| Pool size   | 8 x 4  |
| Bathrooms   | 3      |

The Dareeya Villas three-bedroom villa will be a wonderful place for a large family to live and a profitable investment.