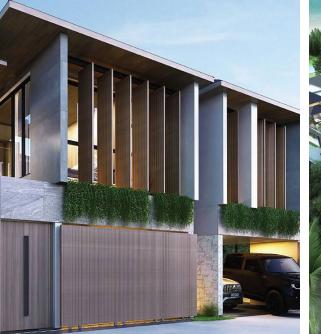

Each villa is a true masterpiece of architecture in an Eastern style, built in accordance with the highest technical standards. Here, classic and modern Thai-style design merge into one, seasoned with exquisite interior elements. Innovative use of light and space gives each villa a unique character, allowing for an easy combination of traditional and tropical styles.

The living areas of the villas are naturally oriented towards spacious plans with an open layout, complemented by integrated indoor/outdoor space, where windows and doors, stretching from floor to ceiling, create an atmosphere of light and transparency.