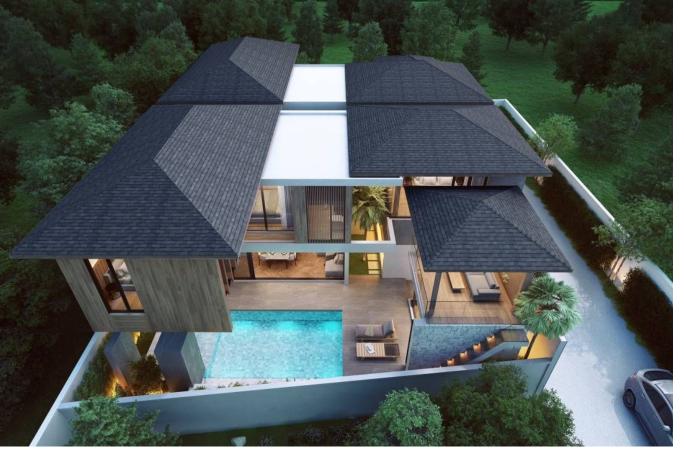

Each villa is a true masterpiece of architecture in an Eastern style, built in accordance with the highest technical standards. Here, classic and modern Thai-style design merge into one, seasoned with exquisite interior elements. Innovative use of light and space gives each villa a unique character, allowing for an easy combination of traditional and tropical styles.

The living areas of the villas are naturally oriented towards spacious plans with an open layout, complemented by integrated indoor/outdoor space, where windows and doors, stretching from floor to ceiling, create an atmosphere of light and transparency.

## from **B** 48,995,000

| Living area | 218 м² |
|-------------|--------|
| Land plot   | 337 м² |
| Bedrooms    | 3      |
| Pool size   | 8 x 4  |
| Bathrooms   | 3      |

The Dareeya Villas three-bedroom villa will be a wonderful place for a large family to live and a profitable investment.