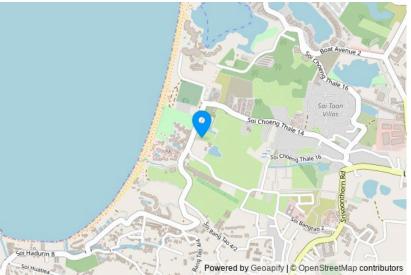

## Dareeya Villas

Bang Tao,

Bang Tao

₿ 48 995 000
₽ 121 228 818
\$ 1 433 775
€ 1 329 200

The new project Dareeya Villas will be located directly on Bang Tao Beach Road, in the most prestigious area of Phuket. The villas offered by the Dareeya Villas complex provide an exceptional blend of comfort and style, just a few minutes' walk from restaurants, cafes, beach clubs, and the famous Bang Tao Beach.

Construction date: year: **2025** Payment Installment: **Interest-Free Construction Period Installment**  Ownership: **Freehold for building/leasehold for land** Distance to the Beach: **350 м.** 