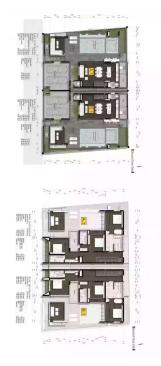

Dareeya Villas is a unique complex of 8 villas available for purchase. Kalinka Thailand has prepared special offers and flexible purchasing conditions for you. Contact our brokers to start your journey to life on a paradise island.

## from **B** 48,995,000

| Living area | 218 м² |
|-------------|--------|
| Land plot   | 337 м² |
| Bedrooms    | 3      |
| Pool size   | 8 x 4  |
| Bathrooms   | 3      |

The Dareeya Villas three-bedroom villa will be a wonderful place for a large family to live and a profitable investment.