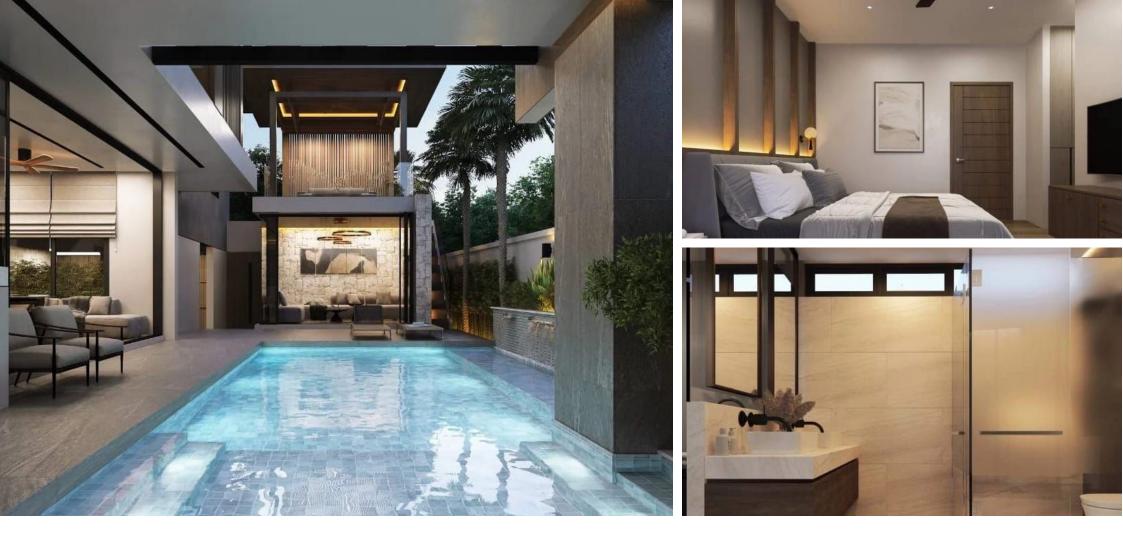

Each villa is a true masterpiece of architecture in an Eastern style, built in accordance with the highest technical standards. Here, classic and modern Thai-style design merge into one, seasoned with exquisite interior elements. Innovative use of light and space gives each villa a unique character, allowing for an easy combination of traditional and tropical styles.

The living areas of the villas are naturally oriented towards spacious plans with an open layout, complemented by integrated indoor/outdoor space, where windows and doors, stretching from floor to ceiling, create an atmosphere of light and transparency.