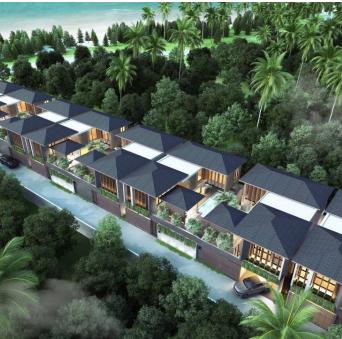

## Dareeya Villas

Bang Tao,

Bang Tao

₿ 48 995 000
₽ 121 228 818
\$ 1 433 775
€ 1 329 200

The new project Dareeya Villas will be located directly on Bang Tao Beach Road, in the most prestigious area of Phuket. The villas offered by the Dareeya Villas complex provide an exceptional blend of comfort and style, just a few minutes' walk from restaurants, cafes, beach clubs, and the famous Bang Tao Beach.

Dareeya Villas is a unique complex of 8 villas available for purchase. Kalinka Thailand has prepared special offers and flexible purchasing conditions for you. Contact our brokers to start your journey to life on a paradise island.