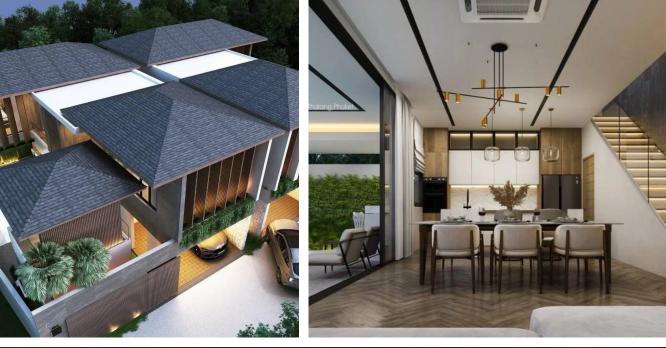

Each villa is a true masterpiece of architecture in an Eastern style, built in accordance with the highest technical standards. Here, classic and modern Thai-style design merge into one, seasoned with exquisite interior elements. Innovative use of light and space gives each villa a unique character, allowing for an easy combination of traditional and tropical styles.

The living areas of the villas are naturally oriented towards spacious plans with an open layout, complemented by integrated indoor/outdoor space, where windows and doors, stretching from floor to ceiling, create an atmosphere of light and transparency.