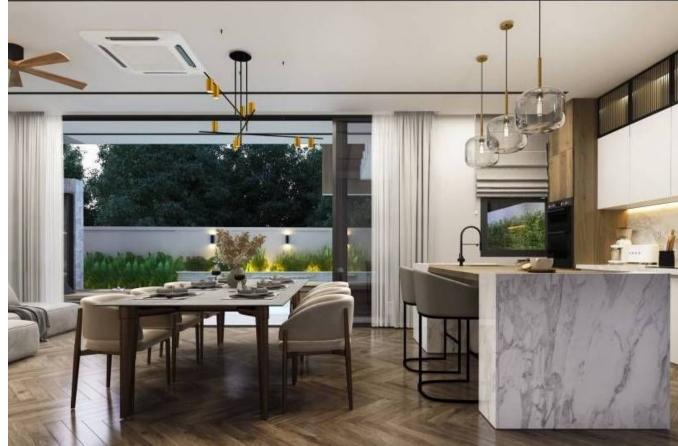

Each villa is a true masterpiece of architecture in an Eastern style, built in accordance with the highest technical standards. Here, classic and modern Thai-style design merge into one, seasoned with exquisite interior elements. Innovative use of light and space gives each villa a unique character, allowing for an easy combination of traditional and tropical styles.

The living areas of the villas are naturally oriented towards spacious plans with an open layout, complemented by integrated indoor/outdoor space, where windows and doors, stretching from floor to ceiling, create an atmosphere of light and transparency.