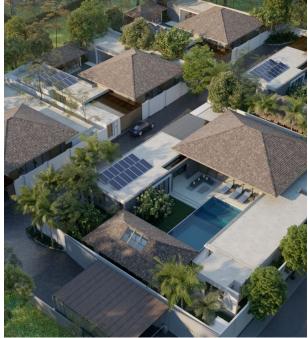

#### Stella Estate

Bang Tao,

Soi Pasak 8

₿ 42 000 000
₽ 103 707 240
\$ 1 264 414
€ 1 112 126

Stella Estate Private Residences Bangtao offers contemporary villas where nature and tranquility become a part of your everyday space. This unique proposition in the Phuket real estate market is designed for comfortable living for people of all ages, from the youngest to the senior generation. The villas are engineered to provide safe access and ease of use for individuals with limited mobility.

The communal area of the villa is designed like a private club, providing you with an excellent space for entertaining guests. Stella Estate's location in Bangtao offers easy access to local beaches, restaurants, and shopping outlets, making daily life convenient and enjoyable.