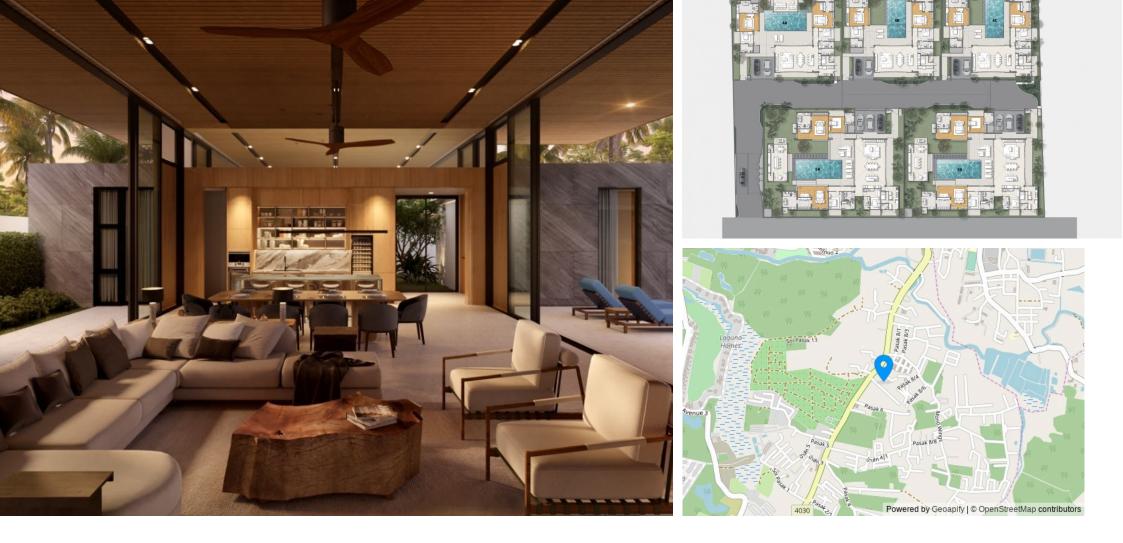

#### Stella Estate

Bang Tao,

Soi Pasak 8

₿ 42 000 000
₽ 103 707 240
\$ 1 264 414
€ 1 112 126

Stella Estate Private Residences Bangtao offers contemporary villas where nature and tranquility become a part of your everyday space. This unique proposition in the Phuket real estate market is designed for comfortable living for people of all ages, from the youngest to the senior generation. The villas are engineered to provide safe access and ease of use for individuals with limited mobility.

The communal area of the villa is designed like a private club, providing you with an excellent space for entertaining guests. Stella Estate's location in Bangtao offers easy access to local beaches, restaurants, and shopping outlets, making daily life convenient and enjoyable.

Construction date: year: **2024** Payment Installment: **Interest-Free Construction Period Installment**  Ownership: Freehold for building/leasehold for land Distance to the Beach: 2500 м.