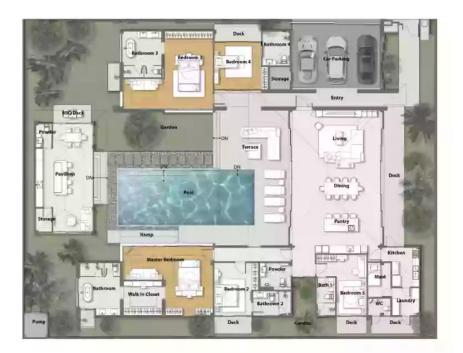

# from **B** 60,000,000

| Living area | <b>431</b> м² |
|-------------|---------------|
| Land plot   | 1008 м²       |
| Bedrooms    | 5             |
| Pool size   | 5 x 12        |
| Bathrooms   | 5             |

The Stella Estate five-bedroom villa will be a wonderful place for a large family to live and a profitable investment.

Only natural, eco-friendly materials are used in construction, ensuring structural durability and reducing maintenance costs. The "Smart Home" system allows you to remotely control villa functions, providing comfort and security. A well-thought-out energy-saving system takes into account lighting and thermal insulation, contributing to reduced electricity costs.