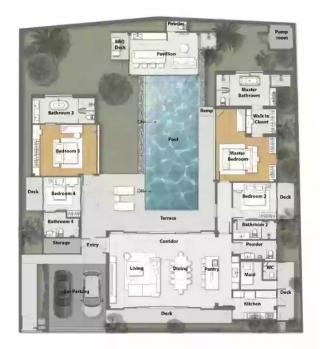

# from **B** 60,000,000

| Living area | <b>431</b> м² |
|-------------|---------------|
| Land plot   | 1008 м²       |
| Bedrooms    | 5             |
| Pool size   | 5 x 12        |
| Bathrooms   | 5             |

The Stella Estate five-bedroom villa will be a wonderful place for a large family to live and a profitable investment.

Only natural, eco-friendly materials are used in construction, ensuring structural durability and reducing maintenance costs. The "Smart Home" system allows you to remotely control villa functions, providing comfort and security. A well-thought-out energy-saving system takes into account lighting and thermal insulation, contributing to reduced electricity costs.

## from **B 42,000,000**

| Living area | 295 м² |
|-------------|--------|
| Land plot   | 644 м² |
| Bedrooms    | 4      |
| Pool size   | 5 x 11 |
| Bathrooms   | 4      |

The Stella Estate four-bedroom villa will be a wonderful place for a large family to live and a profitable investment.

# from **B** 44,000,000

| Living area | 296 м² |
|-------------|--------|
| Land plot   | 665 м² |
| Bedrooms    | 4      |
| Pool size   | 5 x 12 |
| Bathrooms   | 4      |

The Stella Estate four-bedroom villa will be a wonderful place for a large family to live and a profitable investment.

## from **B** 46,000,000

| Living area | 296 м² |
|-------------|--------|
| Land plot   | 699 м² |
| Bedrooms    | 4      |
| Pool size   | 5 x 12 |
| Bathrooms   | 4      |

The Stella Estate four-bedroom villa will be a wonderful place for a large family to live and a profitable investment.