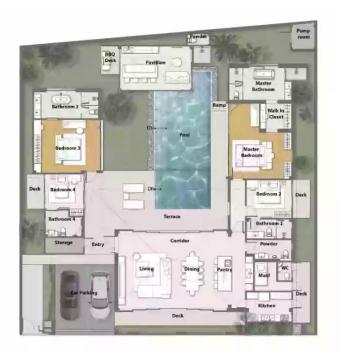

# from **B** 60,000,000

| Living area | <b>431</b> м² |
|-------------|---------------|
| Land plot   | 1008 м²       |
| Bedrooms    | 5             |
| Pool size   | 5 x 12        |
| Bathrooms   | 5             |

The Stella Estate five-bedroom villa will be a wonderful place for a large family to live and a profitable investment.

Only natural, eco-friendly materials are used in construction, ensuring structural durability and reducing maintenance costs. The "Smart Home" system allows you to remotely control villa functions, providing comfort and security. A well-thought-out energy-saving system takes into account lighting and thermal insulation, contributing to reduced electricity costs.

## from **B 42,000,000**

| Living area | 295 м² |
|-------------|--------|
| Land plot   | 644 м² |
| Bedrooms    | 4      |
| Pool size   | 5 x 11 |
| Bathrooms   | 4      |

The Stella Estate four-bedroom villa will be a wonderful place for a large family to live and a profitable investment.

# from **B** 44,000,000

| Living area | 296 м² |
|-------------|--------|
| Land plot   | 665 м² |
| Bedrooms    | 4      |
| Pool size   | 5 x 12 |
| Bathrooms   | 4      |

The Stella Estate four-bedroom villa will be a wonderful place for a large family to live and a profitable investment.

## from **B** 46,000,000

| Living area | 296 м² |
|-------------|--------|
| Land plot   | 699 м² |
| Bedrooms    | 4      |
| Pool size   | 5 x 12 |
| Bathrooms   | 4      |

The Stella Estate four-bedroom villa will be a wonderful place for a large family to live and a profitable investment.