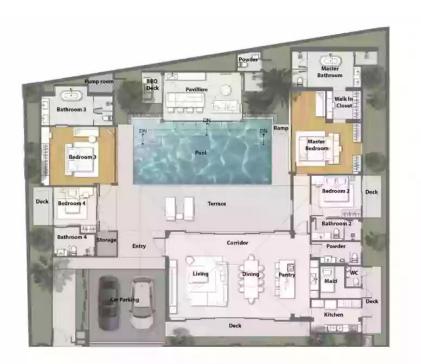

# from **B** 60,000,000

| Living area | <b>431</b> м² |
|-------------|---------------|
| Land plot   | 1008 м²       |
| Bedrooms    | 5             |
| Pool size   | 5 x 12        |
| Bathrooms   | 5             |

The Stella Estate five-bedroom villa will be a wonderful place for a large family to live and a profitable investment.

Only natural, eco-friendly materials are used in construction, ensuring structural durability and reducing maintenance costs. The "Smart Home" system allows you to remotely control villa functions, providing comfort and security. A well-thought-out energy-saving system takes into account lighting and thermal insulation, contributing to reduced electricity costs.

## from **B 42,000,000**

| Living area | 295 м² |
|-------------|--------|
| Land plot   | 644 м² |
| Bedrooms    | 4      |
| Pool size   | 5 x 11 |
| Bathrooms   | 4      |

The Stella Estate four-bedroom villa will be a wonderful place for a large family to live and a profitable investment.

# from **B** 44,000,000

| Living area | 296 м² |
|-------------|--------|
| Land plot   | 665 м² |
| Bedrooms    | 4      |
| Pool size   | 5 x 12 |
| Bathrooms   | 4      |

The Stella Estate four-bedroom villa will be a wonderful place for a large family to live and a profitable investment.

## from **B** 46,000,000

| Living area | 296 м² |
|-------------|--------|
| Land plot   | 699 м² |
| Bedrooms    | 4      |
| Pool size   | 5 x 12 |
| Bathrooms   | 4      |

The Stella Estate four-bedroom villa will be a wonderful place for a large family to live and a profitable investment.