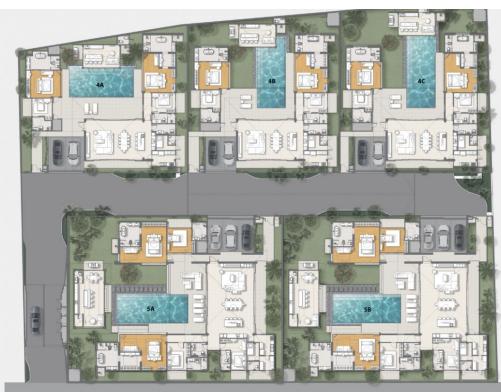

#### Stella Estate

Bang Tao,

Soi Pasak 8

₿ 42 000 000
₽ 103 707 240
\$ 1 264 414
€ 1 112 126

Stella Estate Private Residences Bangtao offers contemporary villas where nature and tranquility become a part of your everyday space. This unique proposition in the Phuket real estate market is designed for comfortable living for people of all ages, from the youngest to the senior generation. The villas are engineered to provide safe access and ease of use for individuals with limited mobility.

The communal area of the villa is designed like a private club, providing you with an excellent space for entertaining guests. Stella Estate's location in Bangtao offers easy access to local beaches, restaurants, and shopping outlets, making daily life convenient and enjoyable.

Construction date: year: **2024** Payment Installment: **Interest-Free Construction Period Installment**  Ownership: Freehold for building/leasehold for land Distance to the Beach: 2500 м.