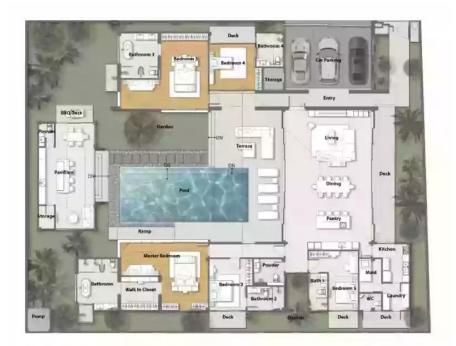

# from **\$ 60,000,000**

Living area  $431 \text{ M}^2$ Land plot  $1000 \text{ M}^2$ Bedrooms 5Pool size  $5 \times 11.5$ Bathrooms 5

The Stella Estate five-bedroom villa will be a wonderful place for a large family to live and a profitable investment.