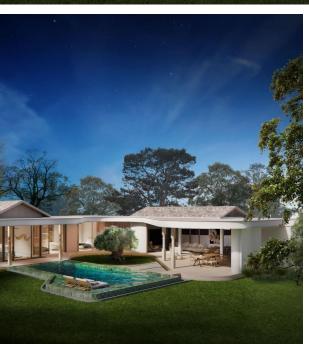

## **Manor Phuket**

Bang Tao,

Bang Jo

**B 29 900 000** 

**₽ 73 981 869** 

\$ 874 985

€ 811 166

Manor Phuket is a new project of unique Japandi-style villas in the very heart of Phuket, neighboring the BlueTree water park and just a five-minute drive from the prestigious HeadStart school in the Bang Tao area. This project offers a life where every detail is meticulously designed for your privacy and comfort. Located in close proximity to all necessary amenities from supermarkets to exquisite restaurants, Manor Phuket becomes the perfect choice for those aspiring to a premium lifestyle in Phuket. Just 12 minutes away, you can find yourself in the center of Bang Tao, home to the Porto de Phuket shopping center with European product stores and numerous restaurants, as well as the picturesque Bang Tao beach, beach clubs, and golf courses. Connection to the island's main transport artery, Route 402, ensures quick access to all key points - from the airport, just a 25-minute drive away, to the Makro and Tesco shopping centers located ten minutes away by car. For marine adventure enthusiasts, Royal Phuket Marina, just ten minutes from Manor Phuket, offers unparalleled opportunities for yachting and trips to the islands. Manor Phuket is an opportunity to become part of a unique community that values quality, seclusion, and accessibility to all the blessings of civilization. Here you will find the perfect combination of quiet luxury and convenience, being in the "heart of Phuket". Investing in Manor Phuket, you choose a lifestyle with all the conveniences offered by one of the most desired islands in the world. We invite you to learn more about the opportunities that Manor Phuket opens up and to take a step towards the life of your dreams. To learn more about Manor Phuket and start your journey to an exclusive lifestyle in Phuket, contact the brokers at Kalinka Thailand today.

## **Layouts**

456 M<sup>2</sup>

from \$ 29,900,000

Living area 456 M<sup>2</sup>

Land plot 928 M<sup>2</sup>

Bedrooms 3

Pool size 8 x 10

Bathrooms 4

## **Layouts**

487 M<sup>2</sup>

from **B** 41,800,000

Living area 487 M<sup>2</sup>

Land plot 1365 M<sup>2</sup>

Bedrooms 4

Pool size 8 x 10

Bathrooms 5