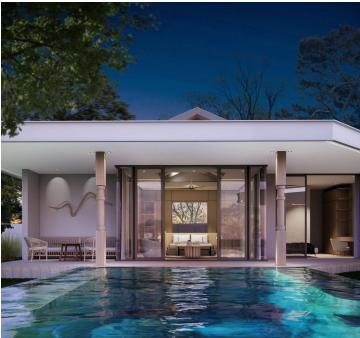

## **Manor Phuket**

Bang Tao,

Bang Jo

**B 29 900 000** 

**₽ 73 981 869** 

\$ 874 985

€ 811 166

Manor Phuket is a new project of unique Japandi-style villas in the very heart of Phuket, neighboring the BlueTree water park and just a five-minute drive from the prestigious HeadStart school in the Bang Tao area. This project offers a life where every detail is meticulously designed for your privacy and comfort. Located in close proximity to all necessary amenities from supermarkets to exquisite restaurants, Manor Phuket becomes the perfect choice for those aspiring to a premium lifestyle in Phuket. Just 12 minutes away, you can find yourself in the center of Bang Tao, home to the Porto de Phuket shopping center with European product stores and numerous restaurants, as well as the picturesque Bang Tao beach, beach clubs, and golf courses. Connection to the island's main transport artery, Route 402, ensures quick access to all key points - from the airport, just a 25-minute drive away, to the Makro and Tesco shopping centers located ten minutes away by car. For marine adventure enthusiasts, Royal Phuket Marina, just ten minutes from Manor Phuket, offers unparalleled opportunities for yachting and trips to the islands. Manor Phuket is an opportunity to become part of a unique community that values quality, seclusion, and accessibility to all the blessings of civilization. Here you will find the perfect combination of quiet luxury and convenience, being in the "heart of Phuket". Investing in Manor Phuket, you choose a lifestyle with all the conveniences offered by one of the most desired islands in the world. We invite you to learn more about the opportunities that Manor Phuket opens up and to take a step towards the life of your dreams. To learn more about Manor Phuket and start your journey to an exclusive lifestyle in Phuket, contact the brokers at Kalinka Thailand today.

## **Layouts**

456 M<sup>2</sup>

from \$ 29,900,000

Living area 456 M<sup>2</sup>

Land plot 928 M<sup>2</sup>

Bedrooms 3

Pool size 8 x 10

Bathrooms 4

## **Layouts**

487 M<sup>2</sup>

from **B** 41,800,000

Living area 487 M<sup>2</sup>

Land plot 1365 M<sup>2</sup>

Bedrooms 4

Pool size 8 x 10

Bathrooms 5