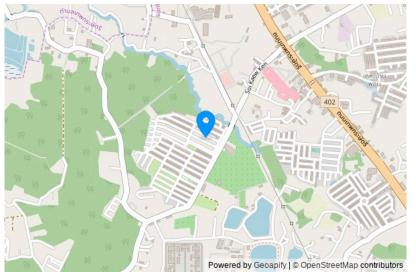

## **Manor Phuket**

Bang Tao,

Bang Jo

**B 29 900 000** 

**₽ 73 981 869** 

\$ 874 985

€ 811 166

Manor Phuket is a new project of unique Japandi-style villas in the very heart of Phuket, neighboring the BlueTree water park and just a five-minute drive from the prestigious HeadStart school in the Bang Tao area. This project offers a life where every detail is meticulously designed for your privacy and comfort. Located in close proximity to all necessary amenities from supermarkets to exquisite restaurants, Manor Phuket becomes the perfect choice for those aspiring to a premium lifestyle in Phuket. Just 12 minutes away, you can find yourself in the center of Bang Tao, home to the Porto de Phuket shopping center with European product stores and numerous restaurants, as well as the picturesque Bang Tao beach, beach clubs, and golf courses. Connection to the island's main transport artery, Route 402, ensures quick access to all key points - from the airport, just a 25-minute drive away, to the Makro and Tesco shopping centers located ten minutes away by car. For marine adventure enthusiasts, Royal Phuket Marina, just ten minutes from Manor Phuket, offers unparalleled opportunities for yachting and trips to the islands. Manor Phuket is an opportunity to become part of a unique community that values quality, seclusion, and accessibility to all the blessings of civilization. Here you will find the perfect combination of quiet luxury and convenience, being in the "heart of Phuket". Investing in Manor Phuket, you choose a lifestyle with all the conveniences offered by one of the most desired islands in the world. We invite you to learn more about the opportunities that Manor Phuket opens up and to take a step towards the life of your dreams. To learn more about Manor Phuket and start your journey to an exclusive lifestyle in Phuket, contact the brokers at Kalinka Thailand today.