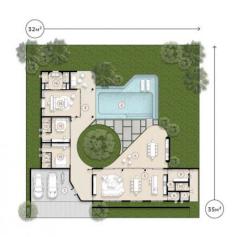

## **Layouts**

456 M<sup>2</sup>

from \$ 29,900,000

Living area 456 M<sup>2</sup>

Land plot 928 M<sup>2</sup>

Bedrooms 3

Pool size 8 x 10

Bathrooms 4

The Manor Phuket three-bedroom villa will be a wonderful place for a large family to live and a profitable investment.

Located in close proximity to all necessary amenities - from supermarkets to exquisite restaurants, Manor Phuket becomes the perfect choice for those aspiring to a premium lifestyle in Phuket. Just 12 minutes away, you can find yourself in the center of Bang Tao, home to the Porto de Phuket shopping center with European product stores and numerous restaurants, as well as the picturesque Bang Tao beach, beach clubs, and golf courses.