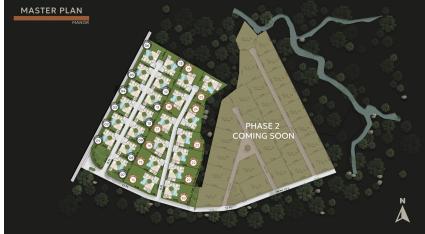

## **Manor Phuket**

Bang Tao,

Bang Jo

**B 29 900 000** 

**₽ 73 981 869** 

\$ 874 985

€ 811 166

Manor Phuket is a new project of unique Japandi-style villas in the very heart of Phuket, neighboring the BlueTree water park and just a five-minute drive from the prestigious HeadStart school in the Bang Tao area. This project offers a life where every detail is meticulously designed for your privacy and comfort. Located in close proximity to all necessary amenities from supermarkets to exquisite restaurants, Manor Phuket becomes the perfect choice for those aspiring to a premium lifestyle in Phuket. Just 12 minutes away, you can find yourself in the center of Bang Tao, home to the Porto de Phuket shopping center with European product stores and numerous restaurants, as well as the picturesque Bang Tao beach, beach clubs, and golf courses. Connection to the island's main transport artery, Route 402, ensures quick access to all key points - from the airport, just a 25-minute drive away, to the Makro and Tesco shopping centers located ten minutes away by car. For marine adventure enthusiasts, Royal Phuket Marina, just ten minutes from Manor Phuket, offers unparalleled opportunities for yachting and trips to the islands. Manor Phuket is an opportunity to become part of a unique community that values quality, seclusion, and accessibility to all the blessings of civilization. Here you will find the perfect combination of quiet luxury and convenience, being in the "heart of Phuket". Investing in Manor Phuket, you choose a lifestyle with all the conveniences offered by one of the most desired islands in the world. We invite you to learn more about the opportunities that Manor Phuket opens up and to take a step towards the life of your dreams. To learn more about Manor Phuket and start your journey to an exclusive lifestyle in Phuket, contact the brokers at Kalinka Thailand today.

## **Layouts**

456 M<sup>2</sup>

from \$ 29,900,000

Living area 456 M<sup>2</sup>

Land plot 928 M<sup>2</sup>

Bedrooms 3

Pool size 8 x 10

Bathrooms 4

## **Layouts**

487 M<sup>2</sup>

from **B** 41,800,000

Living area 487 M<sup>2</sup>

Land plot 1365 M<sup>2</sup>

Bedrooms 4

Pool size 8 x 10

Bathrooms 5