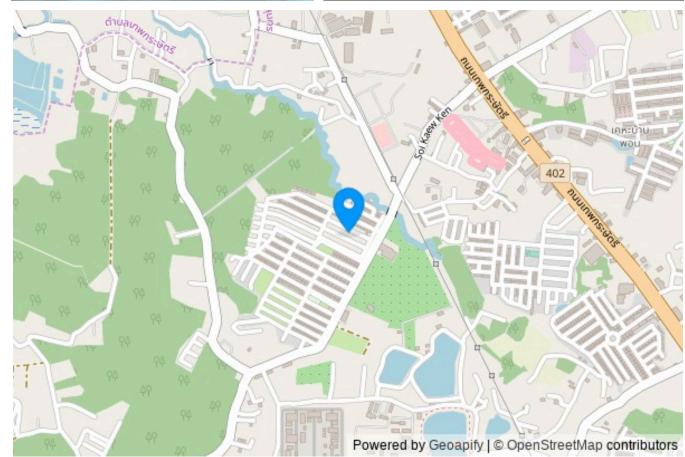

## **Manor Phuket**

Bang Tao,

Bang Jo

**B 29 900 000** 

**₽ 73 981 869** 

\$ 874 985

€ 811 166

Manor Phuket is a new project of unique Japandi-style villas in the very heart of Phuket, neighboring the BlueTree water park and just a five-minute drive from the prestigious HeadStart school in the Bang Tao area. This project offers a life where every detail is meticulously designed for your privacy and comfort. Located in close proximity to all necessary amenities from supermarkets to exquisite restaurants, Manor Phuket becomes the perfect choice for those aspiring to a premium lifestyle in Phuket. Just 12 minutes away, you can find yourself in the center of Bang Tao, home to the Porto de Phuket shopping center with European product stores and numerous restaurants, as well as the picturesque Bang Tao beach, beach clubs, and golf courses. Connection to the island's main transport artery, Route 402, ensures quick access to all key points - from the airport, just a 25-minute drive away, to the Makro and Tesco shopping centers located ten minutes away by car. For marine adventure enthusiasts, Royal Phuket Marina, just ten minutes from Manor Phuket, offers unparalleled opportunities for yachting and trips to the islands. Manor Phuket is an opportunity to become part of a unique community that values quality, seclusion, and accessibility to all the blessings of civilization. Here you will find the perfect combination of quiet luxury and convenience, being in the "heart of Phuket". Investing in Manor Phuket, you choose a lifestyle with all the conveniences offered by one of the most desired islands in the world. We invite you to learn more about the opportunities that Manor Phuket opens up and to take a step towards the life of your dreams. To learn more about Manor Phuket and start your journey to an exclusive lifestyle in Phuket, contact the brokers at Kalinka Thailand today.

Construction date: year: 2026

Payment Installment: Interest-Free Construction Period

Installment

Ownership: Freehold for building/leasehold for land Distance to the Beach: 5000 M.