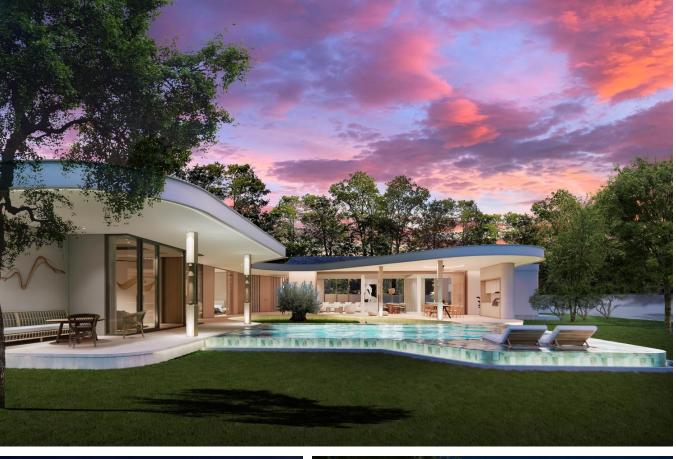

## **Manor Phuket**

Bang Tao,

Bang Jo

**B 29 900 000** 

**₽ 73 981 869** 

\$ 874 985

€ 811 166

Manor Phuket is a new project of unique Japandi-style villas in the very heart of Phuket, neighboring the BlueTree water park and just a five-minute drive from the prestigious HeadStart school in the Bang Tao area. This project offers a life where every detail is meticulously designed for your privacy and comfort. Located in close proximity to all necessary amenities from supermarkets to exquisite restaurants, Manor Phuket becomes the perfect choice for those aspiring to a premium lifestyle in Phuket. Just 12 minutes away, you can find yourself in the center of Bang Tao, home to the Porto de Phuket shopping center with European product stores and numerous restaurants, as well as the picturesque Bang Tao beach, beach clubs, and golf courses. Connection to the island's main transport artery, Route 402, ensures quick access to all key points - from the airport, just a 25-minute drive away, to the Makro and Tesco shopping centers located ten minutes away by car. For marine adventure enthusiasts, Royal Phuket Marina, just ten minutes from Manor Phuket, offers unparalleled opportunities for yachting and trips to the islands. Manor Phuket is an opportunity to become part of a unique community that values quality, seclusion, and accessibility to all the blessings of civilization. Here you will find the perfect combination of quiet luxury and convenience, being in the "heart of Phuket". Investing in Manor Phuket, you choose a lifestyle with all the conveniences offered by one of the most desired islands in the world. We invite you to learn more about the opportunities that Manor Phuket opens up and to take a step towards the life of your dreams. To learn more about Manor Phuket and start your journey to an exclusive lifestyle in Phuket, contact the brokers at Kalinka Thailand today.

## **Layouts**

456 M<sup>2</sup>

from \$ 29,900,000

Living area 456 M<sup>2</sup>

Land plot 928 M<sup>2</sup>

Bedrooms 3

Pool size 8 x 10

Bathrooms 4

## **Layouts**

487 M<sup>2</sup>

from **B** 41,800,000

Living area 487 M<sup>2</sup>

Land plot 1365 M<sup>2</sup>

Bedrooms 4

Pool size 8 x 10

Bathrooms 5