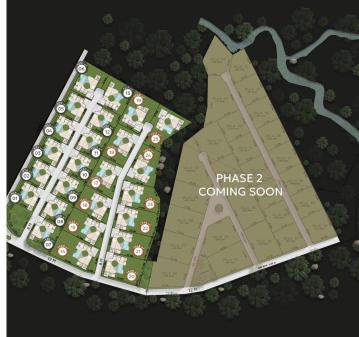

## **Manor Phuket**

Bang Tao,

Bang Jo

**B 29 900 000** 

**₽ 73 981 869** 

\$ 874 985

€ 811 166

Manor Phuket is a new project of unique Japandi-style villas in the very heart of Phuket, neighboring the BlueTree water park and just a five-minute drive from the prestigious HeadStart school in the Bang Tao area. This project offers a life where every detail is meticulously designed for your privacy and comfort. Located in close proximity to all necessary amenities from supermarkets to exquisite restaurants, Manor Phuket becomes the perfect choice for those aspiring to a premium lifestyle in Phuket. Just 12 minutes away, you can find yourself in the center of Bang Tao, home to the Porto de Phuket shopping center with European product stores and numerous restaurants, as well as the picturesque Bang Tao beach, beach clubs, and golf courses. Connection to the island's main transport artery, Route 402, ensures quick access to all key points - from the airport, just a 25-minute drive away, to the Makro and Tesco shopping centers located ten minutes away by car. For marine adventure enthusiasts, Royal Phuket Marina, just ten minutes from Manor Phuket, offers unparalleled opportunities for yachting and trips to the islands. Manor Phuket is an opportunity to become part of a unique community that values quality, seclusion, and accessibility to all the blessings of civilization. Here you will find the perfect combination of quiet luxury and convenience, being in the "heart of Phuket". Investing in Manor Phuket, you choose a lifestyle with all the conveniences offered by one of the most desired islands in the world. We invite you to learn more about the opportunities that Manor Phuket opens up and to take a step towards the life of your dreams. To learn more about Manor Phuket and start your journey to an exclusive lifestyle in Phuket, contact the brokers at Kalinka Thailand today.

## **Layouts**

456 M<sup>2</sup>

from \$ 29,900,000

Living area 456 M<sup>2</sup>

Land plot 928 M<sup>2</sup>

Bedrooms 3

Pool size 8 x 10

Bathrooms 4

## **Layouts**

487 M<sup>2</sup>

from **B** 41,800,000

Living area 487 M<sup>2</sup>

Land plot 1365 M<sup>2</sup>

Bedrooms 4

Pool size 8 x 10

Bathrooms 5