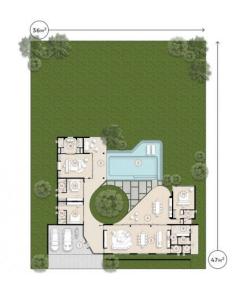

## **Layouts**

487 M<sup>2</sup>

from **B** 41,800,000

Living area 487 M<sup>2</sup>

Land plot 1365 M<sup>2</sup>

Bedrooms 4

Pool size 8 x 10

Bathrooms 5

The Manor Phuket four-bedroom villa will be a wonderful place for a large family to live and a profitable investment.

Located in close proximity to all necessary amenities - from supermarkets to exquisite restaurants, Manor Phuket becomes the perfect choice for those aspiring to a premium lifestyle in Phuket. Just 12 minutes away, you can find yourself in the center of Bang Tao, home to the Porto de Phuket shopping center with European product stores and numerous restaurants, as well as the picturesque Bang Tao beach, beach clubs, and golf courses.