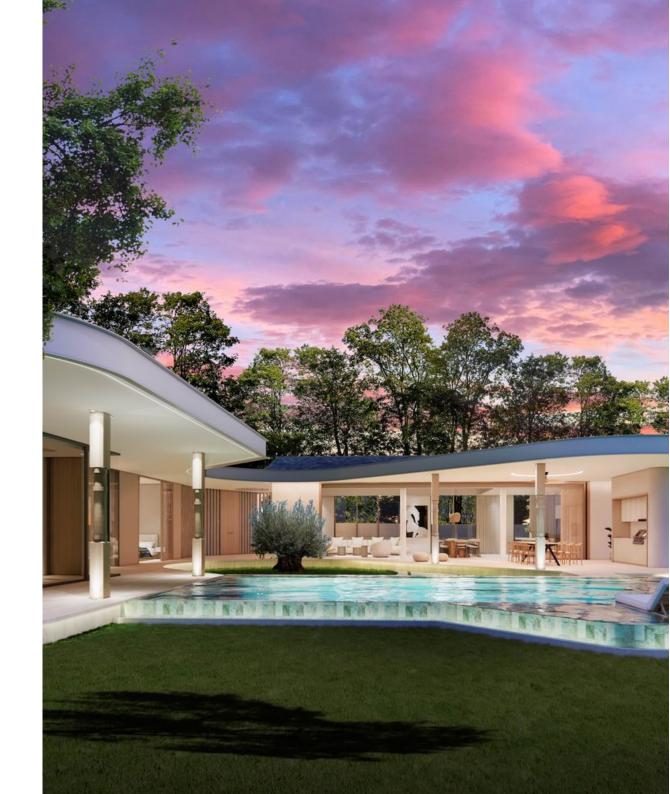

## **Manor Phuket**

Bang Tao,

Bang Jo

**B 29 900 000** 

**₽ 73 981 869** 

\$ 874 985

€ 811 166

Manor Phuket is a new project of unique Japandi-style villas in the very heart of Phuket, neighboring the BlueTree water park and just a five-minute drive from the prestigious HeadStart school in the Bang Tao area. This project offers a life where every detail is meticulously designed for your privacy and comfort. Located in close proximity to all necessary amenities from supermarkets to exquisite restaurants, Manor Phuket becomes the perfect choice for those aspiring to a premium lifestyle in Phuket. Just 12 minutes away, you can find yourself in the center of Bang Tao, home to the Porto de Phuket shopping center with European product stores and numerous restaurants, as well as the picturesque Bang Tao beach, beach clubs, and golf courses. Connection to the island's main transport artery, Route 402, ensures quick access to all key points - from the airport, just a 25-minute drive away, to the Makro and Tesco shopping centers located ten minutes away by car. For marine adventure enthusiasts, Royal Phuket Marina, just ten minutes from Manor Phuket, offers unparalleled opportunities for yachting and trips to the islands. Manor Phuket is an opportunity to become part of a unique community that values quality, seclusion, and accessibility to all the blessings of civilization. Here you will find the perfect combination of quiet luxury and convenience, being in the "heart of Phuket". Investing in Manor Phuket, you choose a lifestyle with all the conveniences offered by one of the most desired islands in the world. We invite you to learn more about the opportunities that Manor Phuket opens up and to take a step towards the life of your dreams. To learn more about Manor Phuket and start your journey to an exclusive lifestyle in Phuket, contact the brokers at Kalinka Thailand today.