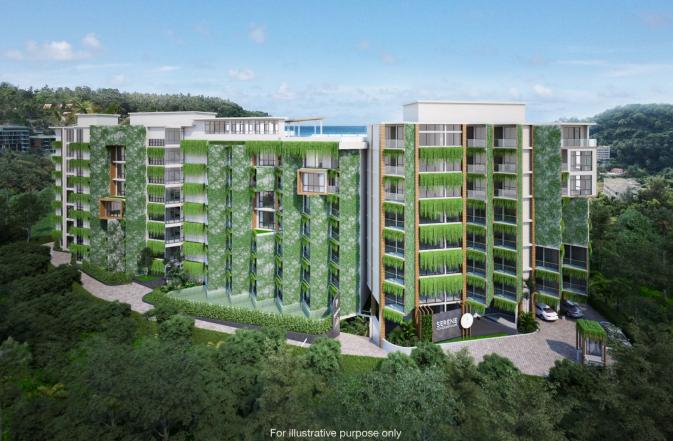

### Serene Condominium

Surin,

Soi Hadd Surin 2

₿ 4 098 000
₽ 10 414 411
\$ 121 707
€ 111 255

Serene Condominium, a modern residential complex, is located in one of Phuket's most prestigious areas, just 500 meters from Bang Tao Beach. This complex comprises two 8-story buildings housing 186 apartments ranging in size from 28 to 149 square meters.

The complex features three swimming pools, a fitness center, a rooftop restaurant, and a bar. The buildings are ideally situated between two of Phuket's most visited beaches - Surin and Bangtao, making this place especially attractive. Due to its proximity to these beaches and its hillside location, the project offers excellent panoramic views of the sea and mountains, which are sure to capture the attention of tourists.

Restaurants and minimarkets are just a 5-minute walk from the complex, while shopping centers like Porto de Phuket and Boat Avenue, Villa Market, and Lotus's supermarkets are a 10-minute drive away. Additional local amenities include the Laguna golf club, world-class beach clubs Xana and Catch, as well as the Blue Tree water park, all located near the complex.