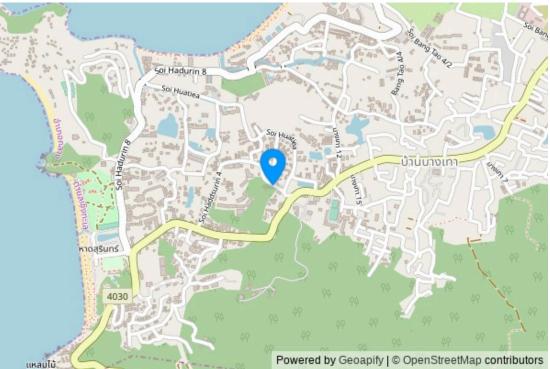

### Serene Condominium

Surin,

Soi Hadd Surin 2

₿ 4 098 000
₽ 10 414 411
\$ 121 707
€ 111 255

Serene Condominium, a modern residential complex, is located in one of Phuket's most prestigious areas, just 500 meters from Bang Tao Beach. This complex comprises two 8-story buildings housing 186 apartments ranging in size from 28 to 149 square meters.

The complex features three swimming pools, a fitness center, a rooftop restaurant, and a bar. The buildings are ideally situated between two of Phuket's most visited beaches - Surin and Bangtao, making this place especially attractive. Due to its proximity to these beaches and its hillside location, the project offers excellent panoramic views of the sea and mountains, which are sure to capture the attention of tourists.

Restaurants and minimarkets are just a 5-minute walk from the complex, while shopping centers like Porto de Phuket and Boat Avenue, Villa Market, and Lotus's supermarkets are a 10-minute drive away. Additional local amenities include the Laguna golf club, world-class beach clubs Xana and Catch, as well as the Blue Tree water park, all located near the complex.