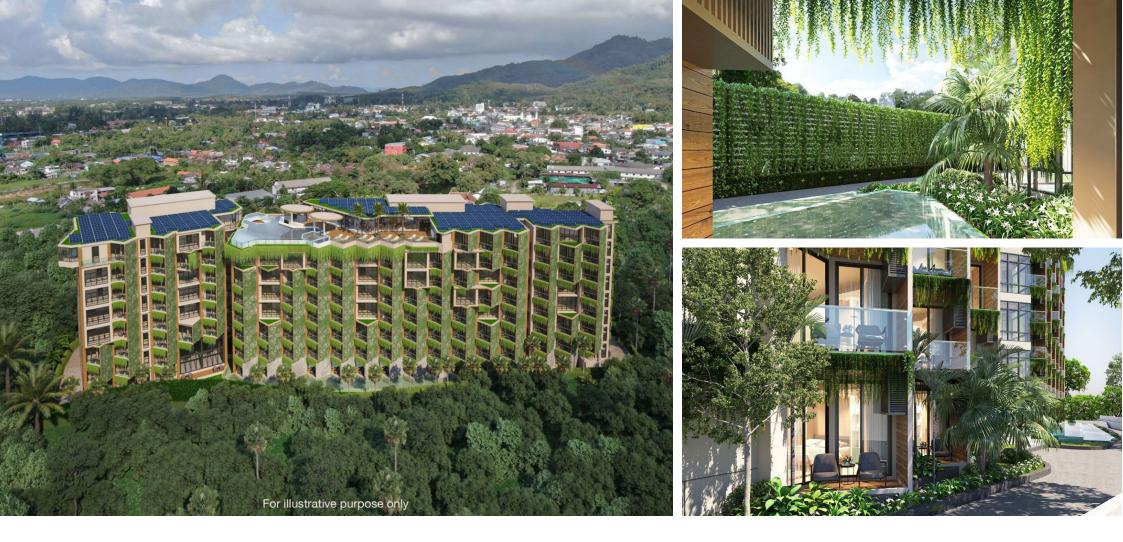

The complex features three swimming pools, a fitness center, a rooftop restaurant, and a bar. The buildings are ideally situated between two of Phuket's most visited beaches - Surin and Bangtao, making this place especially attractive. Due to its proximity to these beaches and its hillside location, the project offers excellent panoramic views of the sea and mountains, which are sure to capture the attention of tourists.

A 28 sqm studio apartment, perfect for relaxation or as a profitable investment.

The complex is equipped with three swimming pools, a fitness center, a rooftop restaurant, and a bar. The buildings are ideally located between two of Phuket's most popular beaches - Surin and Bangtao, making this place especially attractive. Thanks to its proximity to these beaches and its hillside location, the project boasts excellent panoramic views of the sea and mountains, which are sure to catch the attention of tourists.