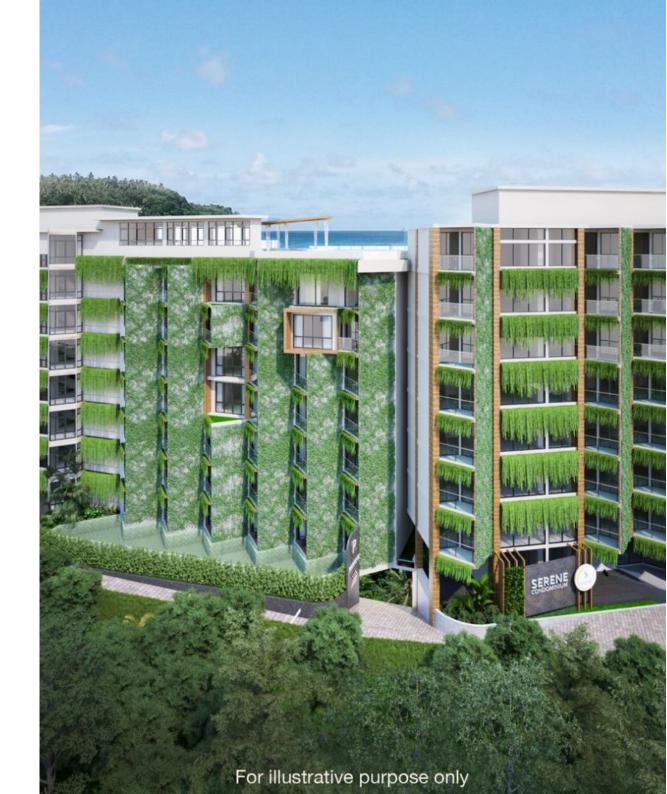

### Serene Condominium

Surin,

Soi Hadd Surin 2

₿ 4 098 000
₽ 10 414 411
\$ 121 707
€ 111 255

Serene Condominium, a modern residential complex, is located in one of Phuket's most prestigious areas, just 500 meters from Bang Tao Beach. This complex comprises two 8-story buildings housing 186 apartments ranging in size from 28 to 149 square meters.

The complex features three swimming pools, a fitness center, a rooftop restaurant, and a bar. The buildings are ideally situated between two of Phuket's most visited beaches - Surin and Bangtao, making this place especially attractive. Due to its proximity to these beaches and its hillside location, the project offers excellent panoramic views of the sea and mountains, which are sure to capture the attention of tourists.