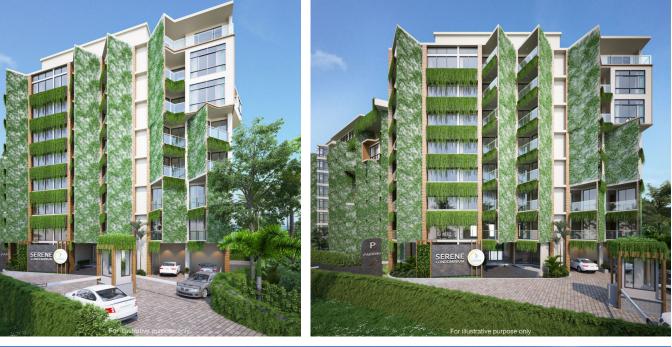

### Serene Condominium

Surin,

Soi Hadd Surin 2

₿ 4 098 000
₽ 10 414 411
\$ 121 707
€ 111 255

Serene Condominium, a modern residential complex, is located in one of Phuket's most prestigious areas, just 500 meters from Bang Tao Beach. This complex comprises two 8-story buildings housing 186 apartments ranging in size from 28 to 149 square meters.

Serene Surin is the developer, a Thai company founded in 2016. Their portfolio includes the completed Diamond Condominium project, which is highly popular among visitors to Phuket. The company has received several awards for the Serene Condominium project, including the Best Eco Design 2020 award from Dot Property and the Best Green Project 2020 award from Thailand Property Award.