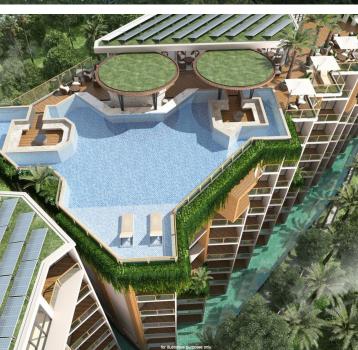

The complex features three swimming pools, a fitness center, a rooftop restaurant, and a bar. The buildings are ideally situated between two of Phuket's most visited beaches - Surin and Bangtao, making this place especially attractive. Due to its proximity to these beaches and its hillside location, the project offers excellent panoramic views of the sea and mountains, which are sure to capture the attention of tourists.