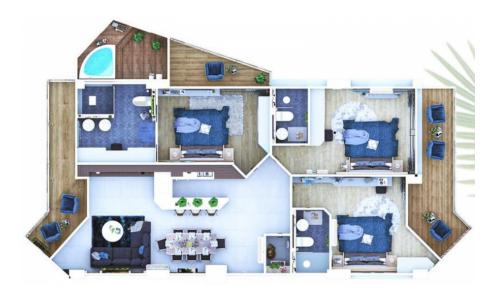

**3-bdr., 135** м<sup>2</sup>

## from **B 22,000,000**

| Bedrooms     | 3       |
|--------------|---------|
| Living Area  | 135 м²  |
| Floors       | 8       |
| Bathrooms    | 3       |
| Outdoor area | balcony |
| Floor        | 3       |

A 135 sqm penthouse, perfect for leisure and living for a large family with children, a group of friends, or multiple families.

The complex is equipped with three swimming pools, a fitness center, a rooftop restaurant, and a bar. The buildings are ideally located between two of Phuket's most popular beaches, Surin and Bangtao, making this place particularly attractive. Thanks to its proximity to these beaches and its hillside location, the project boasts excellent panoramic views of the sea and mountains, guaranteed to catch the attention of tourists.