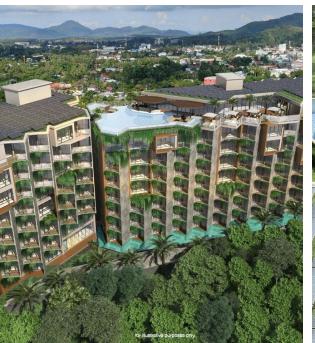

The complex features three swimming pools, a fitness center, a rooftop restaurant, and a bar. The buildings are ideally situated between two of Phuket's most visited beaches - Surin and Bangtao, making this place especially attractive. Due to its proximity to these beaches and its hillside location, the project offers excellent panoramic views of the sea and mountains, which are sure to capture the attention of tourists.

Restaurants and minimarkets are just a 5-minute walk from the complex, while shopping centers like Porto de Phuket and Boat Avenue, Villa Market, and Lotus's supermarkets are a 10-minute drive away. Additional local amenities include the Laguna golf club, world-class beach clubs Xana and Catch, as well as the Blue Tree water park, all located near the complex.