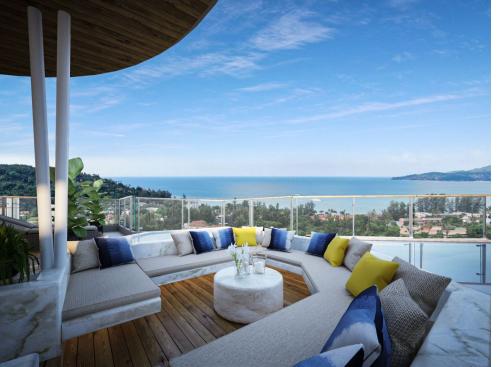

The complex features three swimming pools, a fitness center, a rooftop restaurant, and a bar. The buildings are ideally situated between two of Phuket's most visited beaches - Surin and Bangtao, making this place especially attractive. Due to its proximity to these beaches and its hillside location, the project offers excellent panoramic views of the sea and mountains, which are sure to capture the attention of tourists.