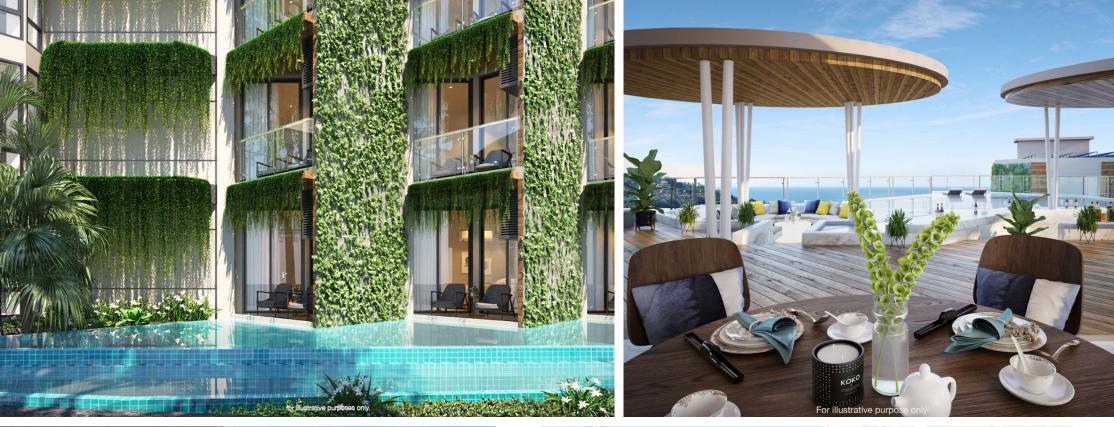

The complex features three swimming pools, a fitness center, a rooftop restaurant, and a bar. The buildings are ideally situated between two of Phuket's most visited beaches - Surin and Bangtao, making this place especially attractive. Due to its proximity to these beaches and its hillside location, the project offers excellent panoramic views of the sea and mountains, which are sure to capture the attention of tourists.