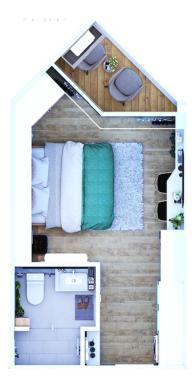

# Studio, 28 м<sup>2</sup>

## from **\$ 4,098,000**

| Bedrooms          | Studio  |
|-------------------|---------|
| Living Area       | 28 м²   |
| Floors            | 8       |
| Bathrooms         | 1       |
| Outdoor area      | balcony |
| Furniture package | +       |
| Floor             | 2       |

A 28 sqm studio apartment, perfect for relaxation or as a profitable investment.

The complex is equipped with three swimming pools, a fitness center, a rooftop restaurant, and a bar. The buildings are ideally located between two of Phuket's most popular beaches - Surin and Bangtao, making this place especially attractive. Thanks to its proximity to these beaches and its hillside location, the project boasts excellent panoramic views of the sea and mountains, which are sure to catch the attention of tourists.