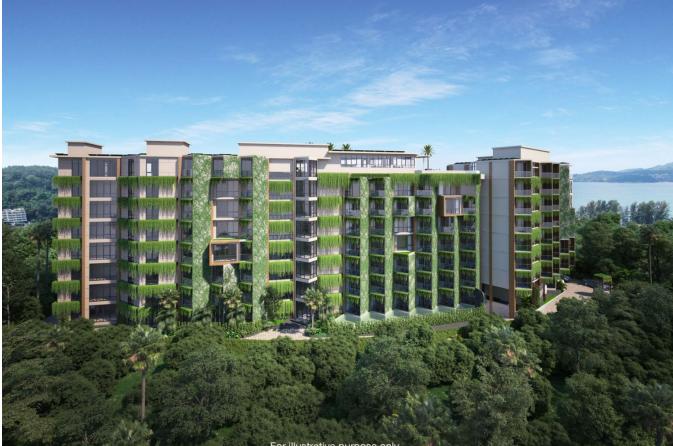

### Serene Condominium

Surin,

Soi Hadd Surin 2

₿ 4 098 000
₽ 10 414 411
\$ 121 707
€ 111 255

Serene Condominium, a modern residential complex, is located in one of Phuket's most prestigious areas, just 500 meters from Bang Tao Beach. This complex comprises two 8-story buildings housing 186 apartments ranging in size from 28 to 149 square meters.

The complex features three swimming pools, a fitness center, a rooftop restaurant, and a bar. The buildings are ideally situated between two of Phuket's most visited beaches - Surin and Bangtao, making this place especially attractive. Due to its proximity to these beaches and its hillside location, the project offers excellent panoramic views of the sea and mountains, which are sure to capture the attention of tourists.