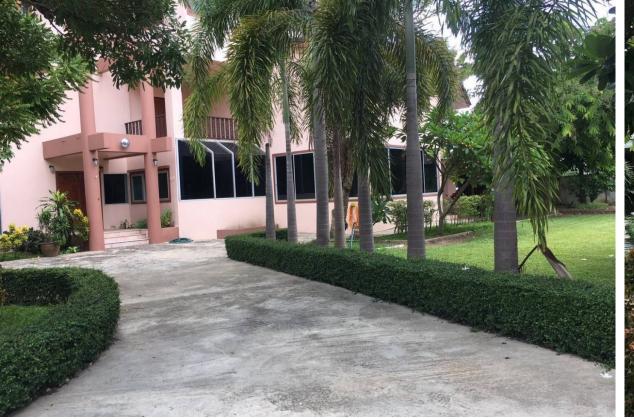

## **Chiang Mai house**

Chiang Mai,

Soi Wat Chiang Kwang

**B** 12 500 000

₽ 30 928 875

\$ 365 796

€ 339 116

The house occupies a space of about 500 sq.m. on a land area of 1132 sq.m. (consisting of 2 title deeds) with a large garden courtyard, as shown in the pictures below. There is access via a public road, an 8m-wide concrete road, with full government infrastructure services provided. You do not need to pay any common expenses like in a normal village.

The house is located in a prime area of Chiang Mai, along the Lampang Super-highway, just 7.5 km from Chiang Mai downtown, 8.8 km from Chiang Mai International Airport, and only 300 m from the super-highway. It offers easy access to all parts of Chiang Mai and nearby areas.

Living area: 500 M²

Construction date: year: 2009

Ownership: Thai company freehold

Distance to the beach: **5000 м.** 

Payment installment: **not available** 

Parking: 2

CEO Kalinka Thailand

**Leonid Ustinov** 