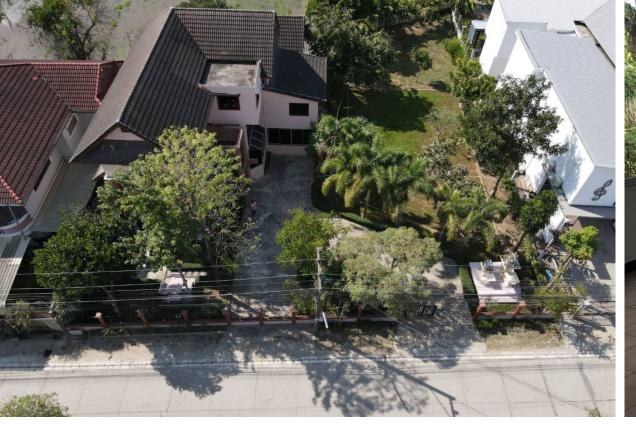

## **Chiang Mai house**

Chiang Mai,

Soi Wat Chiang Kwang

**B** 12 500 000

₽ 30 928 875

\$ 365 796

€ 339 116

The house occupies a space of about 500 sq.m. on a land area of 1132 sq.m. (consisting of 2 title deeds) with a large garden courtyard, as shown in the pictures below. There is access via a public road, an 8m-wide concrete road, with full government infrastructure services provided. You do not need to pay any common expenses like in a normal village.