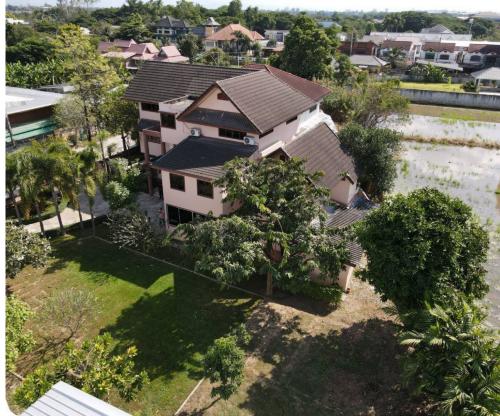

## **Chiang Mai house**

Chiang Mai,

Soi Wat Chiang Kwang

**B** 12 500 000

₽ 30 928 875

\$ 365 796

€ 339 116

The house occupies a space of about 500 sq.m. on a land area of 1132 sq.m. (consisting of 2 title deeds) with a large garden courtyard, as shown in the pictures below. There is access via a public road, an 8m-wide concrete road, with full government infrastructure services provided. You do not need to pay any common expenses like in a normal village.