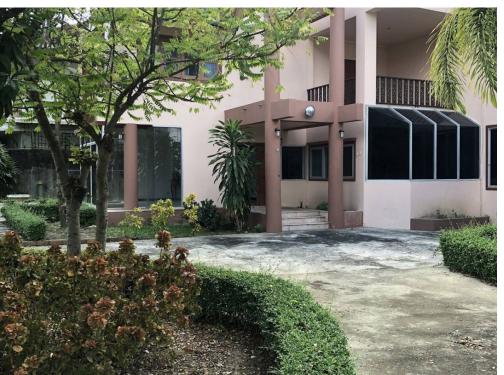

## **Chiang Mai house**

Chiang Mai,

Soi Wat Chiang Kwang

**B** 12 500 000

₽ 30 928 875

\$ 365 796

€ 339 116

The house occupies a space of about 500 sq.m. on a land area of 1132 sq.m. (consisting of 2 title deeds) with a large garden courtyard, as shown in the pictures below. There is access via a public road, an 8m-wide concrete road, with full government infrastructure services provided. You do not need to pay any common expenses like in a normal village.

The house is located in a prime area of Chiang Mai, along the Lampang Super-highway, just 7.5 km from Chiang Mai downtown, 8.8 km from Chiang Mai International Airport, and only 300 m from the super-highway. It offers easy access to all parts of Chiang Mai and nearby areas.

Living area: 500 M²

Construction date: year: 2009

Ownership: Thai company freehold

Distance to the beach: **5000 м.** 

Payment installment: **not available** 

Parking: 2

CEO Kalinka Thailand

**Leonid Ustinov** 