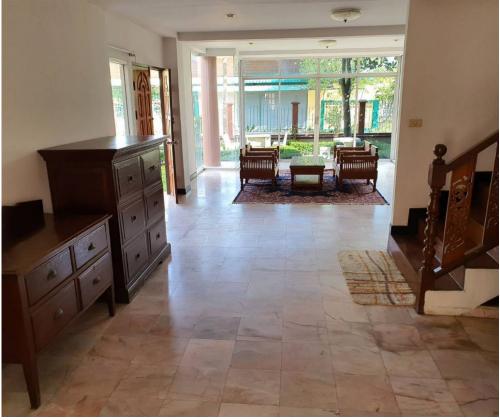

## **Chiang Mai house**

Chiang Mai,

Soi Wat Chiang Kwang

**B** 12 500 000

₽ 30 928 875

\$ 365 796

€ 339 116

The house occupies a space of about 500 sq.m. on a land area of 1132 sq.m. (consisting of 2 title deeds) with a large garden courtyard, as shown in the pictures below. There is access via a public road, an 8m-wide concrete road, with full government infrastructure services provided. You do not need to pay any common expenses like in a normal village.