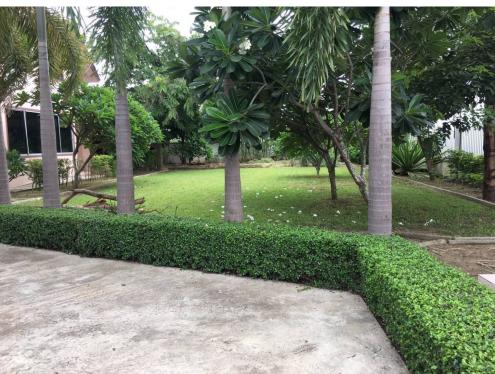

## **Chiang Mai house**

Chiang Mai,

Soi Wat Chiang Kwang

**B** 12 500 000

₽ 30 928 875

\$ 365 796

€ 339 116

The house occupies a space of about 500 sq.m. on a land area of 1132 sq.m. (consisting of 2 title deeds) with a large garden courtyard, as shown in the pictures below. There is access via a public road, an 8m-wide concrete road, with full government infrastructure services provided. You do not need to pay any common expenses like in a normal village.