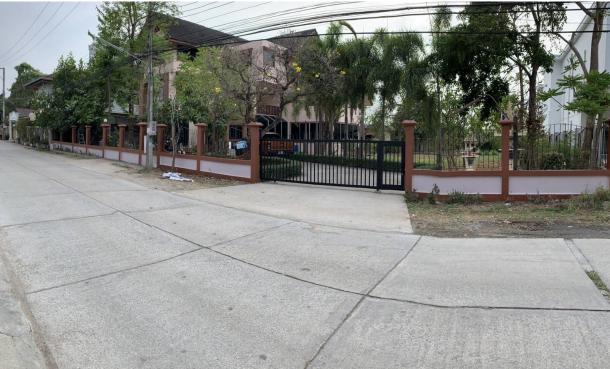

## **Chiang Mai house**

Chiang Mai,

Soi Wat Chiang Kwang

**B** 12 500 000

₽ 30 928 875

\$ 365 796

€ 339 116

The house occupies a space of about 500 sq.m. on a land area of 1132 sq.m. (consisting of 2 title deeds) with a large garden courtyard, as shown in the pictures below. There is access via a public road, an 8m-wide concrete road, with full government infrastructure services provided. You do not need to pay any common expenses like in a normal village.