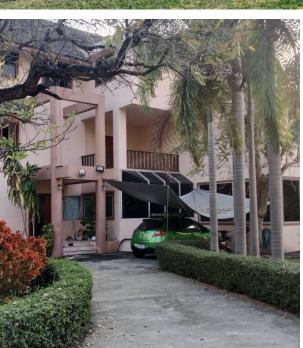

## **Chiang Mai house**

Chiang Mai,

Soi Wat Chiang Kwang

**B** 12 500 000

₽ 30 928 875

\$ 365 796

€ 339 116

The house occupies a space of about 500 sq.m. on a land area of 1132 sq.m. (consisting of 2 title deeds) with a large garden courtyard, as shown in the pictures below. There is access via a public road, an 8m-wide concrete road, with full government infrastructure services provided. You do not need to pay any common expenses like in a normal village.

Living area: 500 M²

Construction date: year: 2009

Ownership: Thai company freehold

Distance to the beach: **5000 м.** 

Payment installment: **not available** 

Parking: 2

CEO Kalinka Thailand

**Leonid Ustinov** 