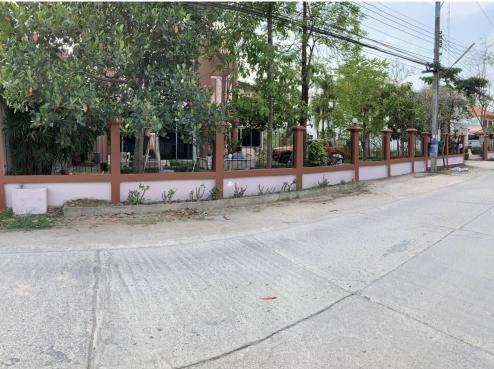

## **Chiang Mai house**

Chiang Mai,

Soi Wat Chiang Kwang

**B** 12 500 000

₽ 30 928 875

\$ 365 796

€ 339 116

The house occupies a space of about 500 sq.m. on a land area of 1132 sq.m. (consisting of 2 title deeds) with a large garden courtyard, as shown in the pictures below. There is access via a public road, an 8m-wide concrete road, with full government infrastructure services provided. You do not need to pay any common expenses like in a normal village.

The house is located in a prime area of Chiang Mai, along the Lampang Super-highway, just 7.5 km from Chiang Mai downtown, 8.8 km from Chiang Mai International Airport, and only 300 m from the super-highway. It offers easy access to all parts of Chiang Mai and nearby areas.