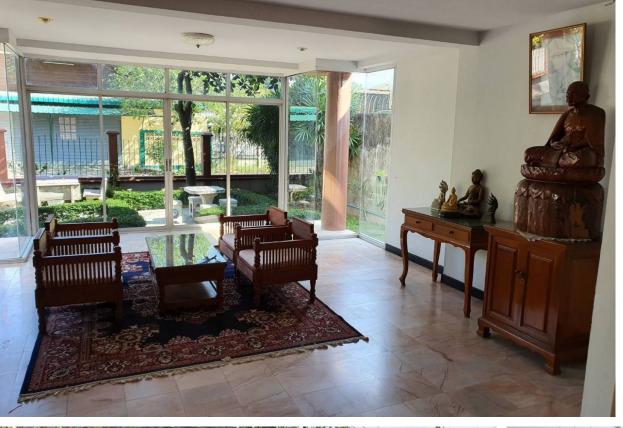

## **Chiang Mai house**

Chiang Mai,

Soi Wat Chiang Kwang

**B** 12 500 000

₽ 30 928 875

\$ 365 796

€ 339 116

The house occupies a space of about 500 sq.m. on a land area of 1132 sq.m. (consisting of 2 title deeds) with a large garden courtyard, as shown in the pictures below. There is access via a public road, an 8m-wide concrete road, with full government infrastructure services provided. You do not need to pay any common expenses like in a normal village.