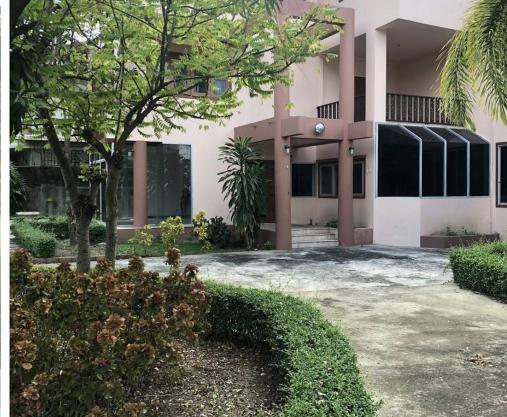

## **Chiang Mai house**

Chiang Mai,

Soi Wat Chiang Kwang

**B** 12 500 000

₽ 30 928 875

\$ 365 796

€ 339 116

The house occupies a space of about 500 sq.m. on a land area of 1132 sq.m. (consisting of 2 title deeds) with a large garden courtyard, as shown in the pictures below. There is access via a public road, an 8m-wide concrete road, with full government infrastructure services provided. You do not need to pay any common expenses like in a normal village.

The house is located in a prime area of Chiang Mai, along the Lampang Super-highway, just 7.5 km from Chiang Mai downtown, 8.8 km from Chiang Mai International Airport, and only 300 m from the super-highway. It offers easy access to all parts of Chiang Mai and nearby areas.

Living area: 500 M²

Construction date: year: 2009

Ownership: Thai company freehold

Distance to the beach: **5000 м.** 

Payment installment: **not available** 

Parking: 2

CEO Kalinka Thailand

**Leonid Ustinov** 