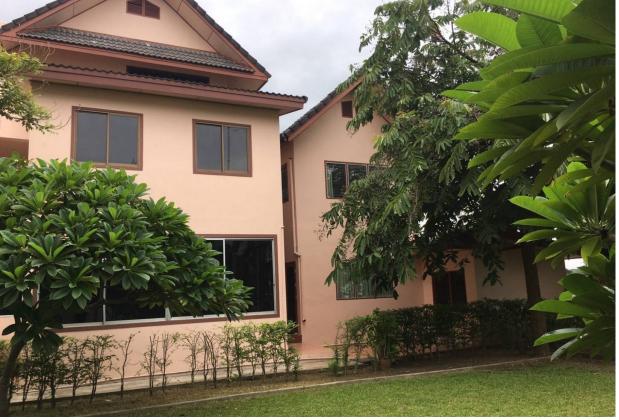

## **Chiang Mai house**

Chiang Mai,

Soi Wat Chiang Kwang

**B** 12 500 000

₽ 30 928 875

\$ 365 796

€ 339 116

The house occupies a space of about 500 sq.m. on a land area of 1132 sq.m. (consisting of 2 title deeds) with a large garden courtyard, as shown in the pictures below. There is access via a public road, an 8m-wide concrete road, with full government infrastructure services provided. You do not need to pay any common expenses like in a normal village.