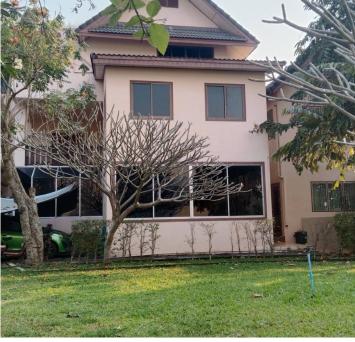

## **Chiang Mai house**

Chiang Mai,

Soi Wat Chiang Kwang

**B** 12 500 000

₽ 30 928 875

\$ 365 796

€ 339 116

The house occupies a space of about 500 sq.m. on a land area of 1132 sq.m. (consisting of 2 title deeds) with a large garden courtyard, as shown in the pictures below. There is access via a public road, an 8m-wide concrete road, with full government infrastructure services provided. You do not need to pay any common expenses like in a normal village.