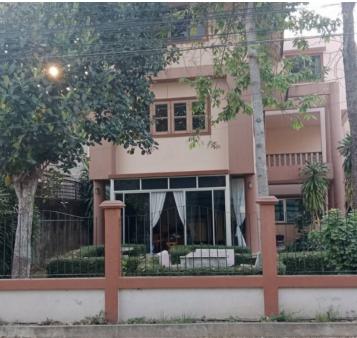

## **Chiang Mai house**

Chiang Mai,

Soi Wat Chiang Kwang

**B** 12 500 000

₽ 30 928 875

\$ 365 796

€ 339 116

The house occupies a space of about 500 sq.m. on a land area of 1132 sq.m. (consisting of 2 title deeds) with a large garden courtyard, as shown in the pictures below. There is access via a public road, an 8m-wide concrete road, with full government infrastructure services provided. You do not need to pay any common expenses like in a normal village.

Living area: 500 M²

Construction date: year: 2009

Ownership: Thai company freehold

Distance to the beach: **5000 м.** 

Payment installment: **not available** 

Parking: 2

CEO Kalinka Thailand

**Leonid Ustinov** 