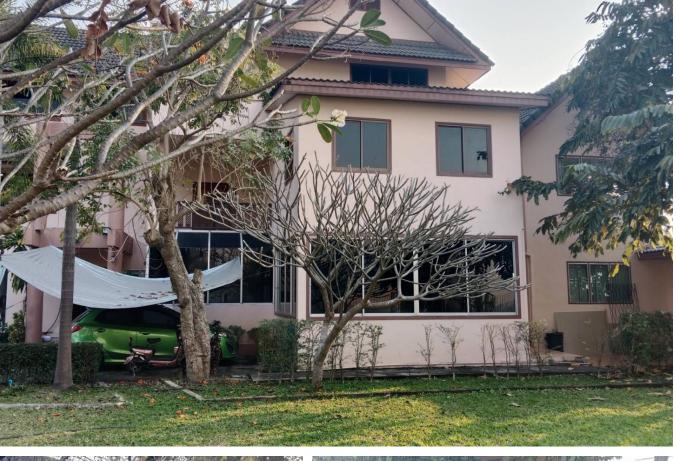

## **Chiang Mai house**

Chiang Mai,

Soi Wat Chiang Kwang

**B** 12 500 000

₽ 30 928 875

\$ 365 796

€ 339 116

The house occupies a space of about 500 sq.m. on a land area of 1132 sq.m. (consisting of 2 title deeds) with a large garden courtyard, as shown in the pictures below. There is access via a public road, an 8m-wide concrete road, with full government infrastructure services provided. You do not need to pay any common expenses like in a normal village.

The house is located in a prime area of Chiang Mai, along the Lampang Super-highway, just 7.5 km from Chiang Mai downtown, 8.8 km from Chiang Mai International Airport, and only 300 m from the super-highway. It offers easy access to all parts of Chiang Mai and nearby areas.

Living area: 500 M²

Construction date: year: 2009

Ownership: Thai company freehold

Distance to the beach: **5000 м.** 

Payment installment: **not available** 

Parking: 2

CEO Kalinka Thailand

**Leonid Ustinov** 