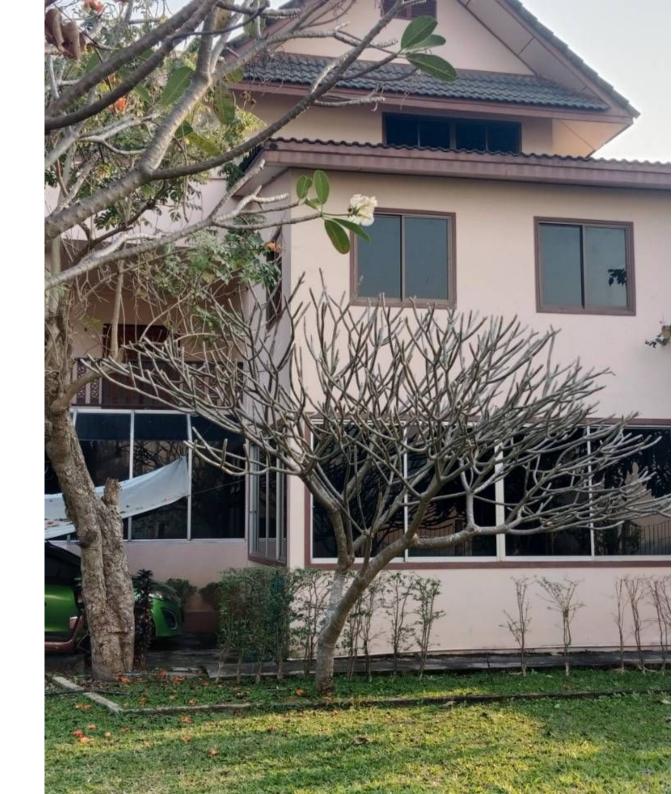

## **Chiang Mai house**

Chiang Mai,

Soi Wat Chiang Kwang

**B** 12 500 000

₽ 30 928 875

\$ 365 796

€ 339 116

The house occupies a space of about 500 sq.m. on a land area of 1132 sq.m. (consisting of 2 title deeds) with a large garden courtyard, as shown in the pictures below. There is access via a public road, an 8m-wide concrete road, with full government infrastructure services provided. You do not need to pay any common expenses like in a normal village.