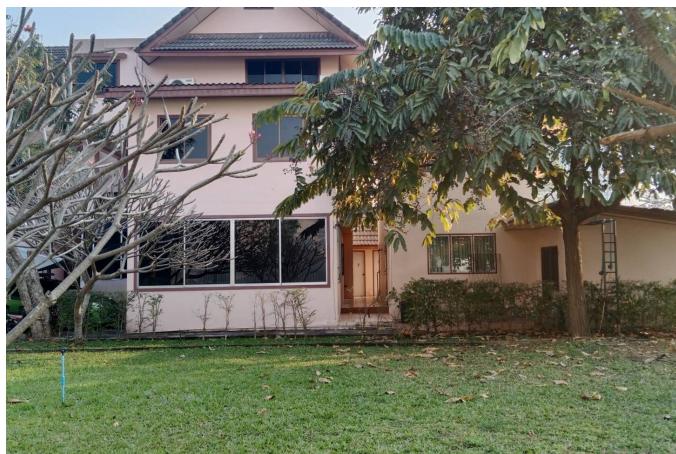

## **Chiang Mai house**

Chiang Mai,

Soi Wat Chiang Kwang

**B** 12 500 000

₽ 30 928 875

\$ 365 796

€ 339 116

The house occupies a space of about 500 sq.m. on a land area of 1132 sq.m. (consisting of 2 title deeds) with a large garden courtyard, as shown in the pictures below. There is access via a public road, an 8m-wide concrete road, with full government infrastructure services provided. You do not need to pay any common expenses like in a normal village.