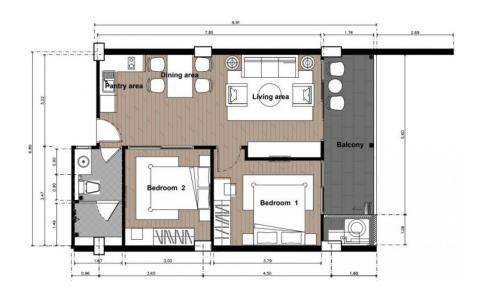

2-bdr., 71 M<sup>2</sup>

from \$8,582,000

Bedrooms 2

Living Area 71 M<sup>2</sup>

Floors 5

Bathrooms 2

Outdoor area balcony

Furniture package +

Floor 3

Two bedroom apartment in the Babylon Sky Garden 2 is a wonderful place for relaxation and a profitable investment.

The complex features a modern design that harmonizes with the natural environment. Clean lines and open spaces highlight the connection with the tropical world. Babylon Sky Garden 2 offers a range of spacious residences, including sophisticated apartments and penthouses, each meticulously designed for comfort and functionality.