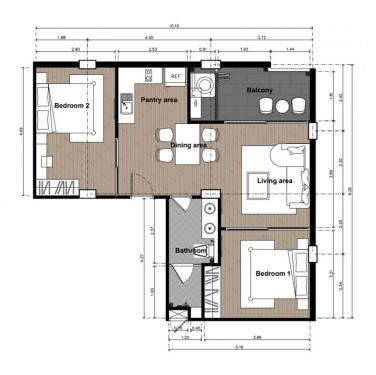

2-bdr., 145 м<sup>2</sup>

from \$ 23,254,400

Bedrooms 2

Living Area 145 M<sup>2</sup>

Floors 5

Bathrooms 2

Outdoor area balcony

Furniture package +

Floor 1

Two bedroom duplex in the Babylon Sky Garden 2 is a wonderful place for relaxation and a profitable investment.

The complex features a modern design that harmonizes with the natural environment. Clean lines and open spaces highlight the connection with the tropical world. Babylon Sky Garden 2 offers a range of spacious residences, including sophisticated apartments and penthouses, each meticulously designed for comfort and functionality.