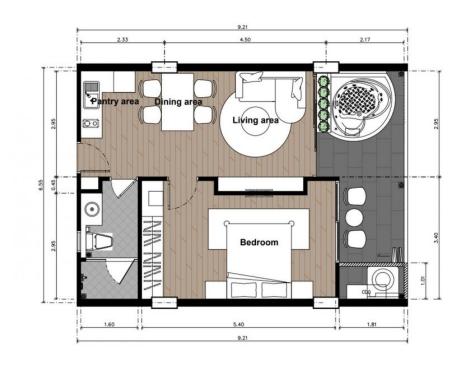

2-bdr., 69 м<sup>2</sup>

from \$ 6,909,910

Bedrooms 2

Living Area 69 M<sup>2</sup>

Floors 5

Bathrooms 2

Outdoor area balcony

Furniture package +

Floor 1

Two bedroom apartment in the Babylon Sky Garden 2 is a wonderful place for relaxation and a profitable investment.

The complex features a modern design that harmonizes with the natural environment. Clean lines and open spaces highlight the connection with the tropical world. Babylon Sky Garden 2 offers a range of spacious residences, including sophisticated apartments and penthouses, each meticulously designed for comfort and functionality.