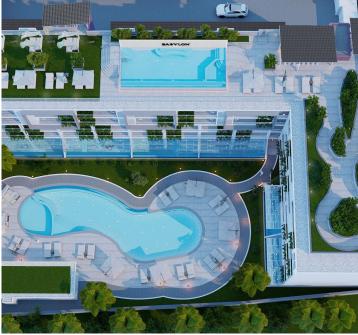

# **Babylon Sky Garden 2**

Rawai,

Rawai

**B** 5 186 400

₽ 12 806 363

\$ 156 137

**€ 137 332** 

Babylon Sky Garden 2 in Rawai, Phuket, is an exceptional residential complex that combines modern aesthetics with tropical tranquility. Situated in a unique area surrounded by lush greenery and panoramic views, this project redefines the concept of living.

The complex features a modern design that harmonizes with the natural environment. Clean lines and open spaces highlight the connection with the tropical world. Babylon Sky Garden 2 offers a range of spacious residences, including sophisticated apartments and penthouses, each meticulously designed for comfort and functionality. Residents have access to impressive panoramic views of Rawai and its surroundings, while the landscaped sky gardens on the rooftop create cozy green corners for relaxation. Modern amenities include a swimming pool, fitness center, and communal spaces, promoting an active lifestyle.

Located in Rawai, the complex provides easy access to beaches, nightlife, and a variety of restaurants, while offering the seclusion and tranquility of an exclusive residential enclave. Babylon Sky Garden 2 is not just a home; it's the embodiment of a balanced and elegant lifestyle in one of Phuket's most sought-after locations. For those looking to invest or create the perfect home in Phuket, Babylon Sky Garden 2 presents a unique opportunity. Contact the brokers at Kalinka Thailand for more information and to personally evaluate this outstanding project. Don't miss the chance to be part of this exceptional community.