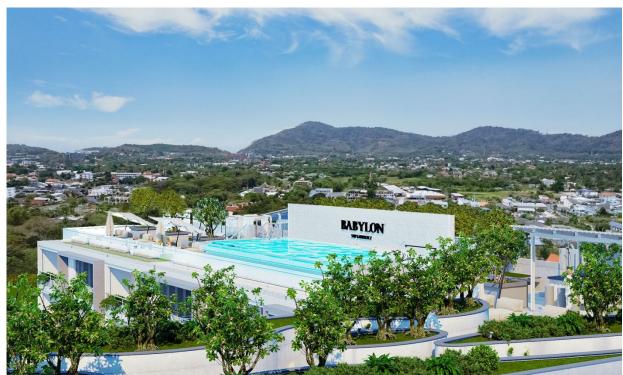

# **Babylon Sky Garden 2**

Rawai,

Rawai

**B** 5 186 400

₽ 12 806 363

\$ 156 137

**€ 137 332** 

Babylon Sky Garden 2 in Rawai, Phuket, is an exceptional residential complex that combines modern aesthetics with tropical tranquility. Situated in a unique area surrounded by lush greenery and panoramic views, this project redefines the concept of living.

The complex features a modern design that harmonizes with the natural environment. Clean lines and open spaces highlight the connection with the tropical world. Babylon Sky Garden 2 offers a range of spacious residences, including sophisticated apartments and penthouses, each meticulously designed for comfort and functionality. Residents have access to impressive panoramic views of Rawai and its surroundings, while the landscaped sky gardens on the rooftop create cozy green corners for relaxation. Modern amenities include a swimming pool, fitness center, and communal spaces, promoting an active lifestyle.

Located in Rawai, the complex provides easy access to beaches, nightlife, and a variety of restaurants, while offering the seclusion and tranquility of an exclusive residential enclave. Babylon Sky Garden 2 is not just a home; it's the embodiment of a balanced and elegant lifestyle in one of Phuket's most sought-after locations. For those looking to invest or create the perfect home in Phuket, Babylon Sky Garden 2 presents a unique opportunity. Contact the brokers at Kalinka Thailand for more information and to personally evaluate this outstanding project. Don't miss the chance to be part of this exceptional community.