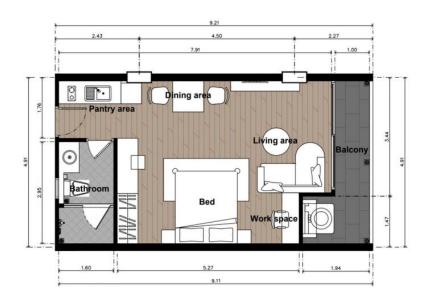

1-bdr., 57 м<sup>2</sup>

from \$8,047,200

Bedrooms 1

Living Area 57 M<sup>2</sup>

Floors 4

Bathrooms

Outdoor area balcony

Furniture package +

Floor 5

One bedroom apartment in the Babylon Sky Garden 2 is a wonderful place for relaxation and a profitable investment.

The complex features a modern design that harmonizes with the natural environment. Clean lines and open spaces highlight the connection with the tropical world. Babylon Sky Garden 2 offers a range of spacious residences, including sophisticated apartments and penthouses, each meticulously designed for comfort and functionality.