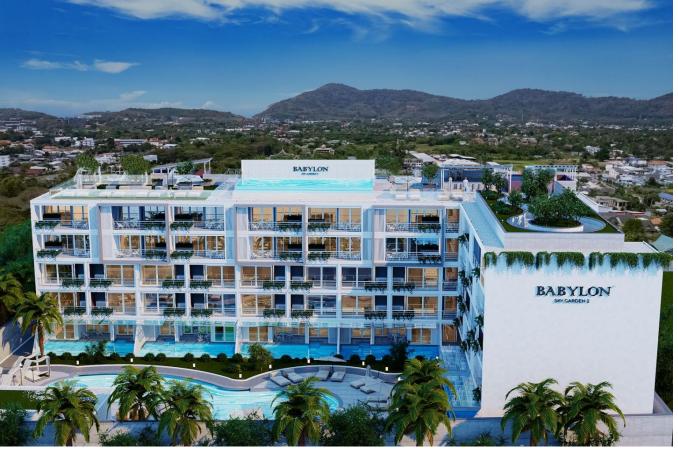

# **Babylon Sky Garden 2**

Rawai,

Rawai

**B** 5 186 400

₽ 12 806 363

\$ 156 137

**€ 137 332** 

Babylon Sky Garden 2 in Rawai, Phuket, is an exceptional residential complex that combines modern aesthetics with tropical tranquility. Situated in a unique area surrounded by lush greenery and panoramic views, this project redefines the concept of living.

The complex features a modern design that harmonizes with the natural environment. Clean lines and open spaces highlight the connection with the tropical world. Babylon Sky Garden 2 offers a range of spacious residences, including sophisticated apartments and penthouses, each meticulously designed for comfort and functionality. Residents have access to impressive panoramic views of Rawai and its surroundings, while the landscaped sky gardens on the rooftop create cozy green corners for relaxation. Modern amenities include a swimming pool, fitness center, and communal spaces, promoting an active lifestyle.

Located in Rawai, the complex provides easy access to beaches, nightlife, and a variety of restaurants, while offering the seclusion and tranquility of an exclusive residential enclave. Babylon Sky Garden 2 is not just a home; it's the embodiment of a balanced and elegant lifestyle in one of Phuket's most sought-after locations. For those looking to invest or create the perfect home in Phuket, Babylon Sky Garden 2 presents a unique opportunity. Contact the brokers at Kalinka Thailand for more information and to personally evaluate this outstanding project. Don't miss the chance to be part of this exceptional community.