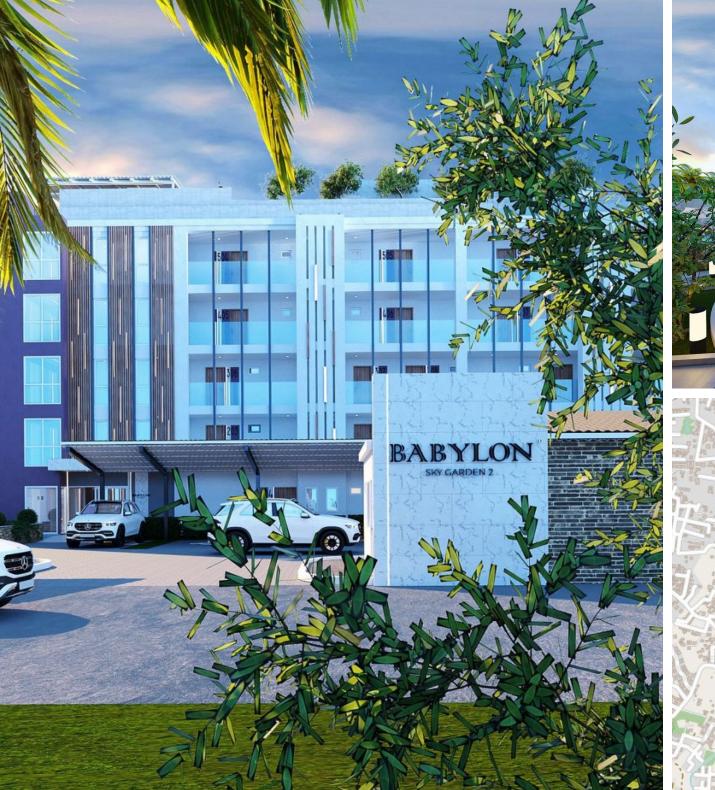

# **Babylon Sky Garden 2**

Rawai,

Rawai

**B** 5 186 400

₽ 12 806 363

\$ 156 137

**€ 137 332** 

Babylon Sky Garden 2 in Rawai, Phuket, is an exceptional residential complex that combines modern aesthetics with tropical tranquility. Situated in a unique area surrounded by lush greenery and panoramic views, this project redefines the concept of living.

The complex features a modern design that harmonizes with the natural environment. Clean lines and open spaces highlight the connection with the tropical world. Babylon Sky Garden 2 offers a range of spacious residences, including sophisticated apartments and penthouses, each meticulously designed for comfort and functionality. Residents have access to impressive panoramic views of Rawai and its surroundings, while the landscaped sky gardens on the rooftop create cozy green corners for relaxation. Modern amenities include a swimming pool, fitness center, and communal spaces, promoting an active lifestyle.