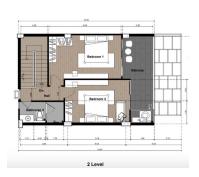

2-bdr., 145 м<sup>2</sup>

from \$ 23,254,400

Bedrooms 2

Living Area 145 M<sup>2</sup>

Floors 5

Bathrooms 2

Outdoor area balcony

Furniture package +

Floor 1

Two bedroom duplex in the Babylon Sky Garden 2 is a wonderful place for relaxation and a profitable investment.

The complex features a modern design that harmonizes with the natural environment. Clean lines and open spaces highlight the connection with the tropical world. Babylon Sky Garden 2 offers a range of spacious residences, including sophisticated apartments and penthouses, each meticulously designed for comfort and functionality.