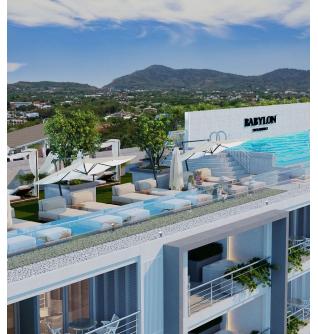

The complex features a modern design that harmonizes with the natural environment. Clean lines and open spaces highlight the connection with the tropical world. Babylon Sky Garden 2 offers a range of spacious residences, including sophisticated apartments and penthouses, each meticulously designed for comfort and functionality. Residents have access to impressive panoramic views of Rawai and its surroundings, while the landscaped sky gardens on the rooftop create cozy green corners for relaxation. Modern amenities include a swimming pool, fitness center, and communal spaces, promoting an active lifestyle.

Located in Rawai, the complex provides easy access to beaches, nightlife, and a variety of restaurants, while offering the seclusion and tranquility of an exclusive residential enclave. Babylon Sky Garden 2 is not just a home; it's the embodiment of a balanced and elegant lifestyle in one of Phuket's most sought-after locations. For those looking to invest or create the perfect home in Phuket, Babylon Sky Garden 2 presents a unique opportunity. Contact the brokers at Kalinka Thailand for more information and to personally evaluate this outstanding project. Don't miss the chance to be part of this exceptional community.