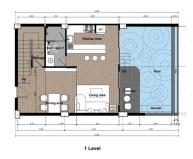

2-bdr., 145 м<sup>2</sup>

from \$ 23,254,400

Bedrooms 2

Living Area 145 M<sup>2</sup>

Floors 5

Bathrooms 2

Outdoor area balcony

Furniture package +

Floor 1

Two bedroom duplex in the Babylon Sky Garden 2 is a wonderful place for relaxation and a profitable investment.

The complex features a modern design that harmonizes with the natural environment. Clean lines and open spaces highlight the connection with the tropical world. Babylon Sky Garden 2 offers a range of spacious residences, including sophisticated apartments and penthouses, each meticulously designed for comfort and functionality.