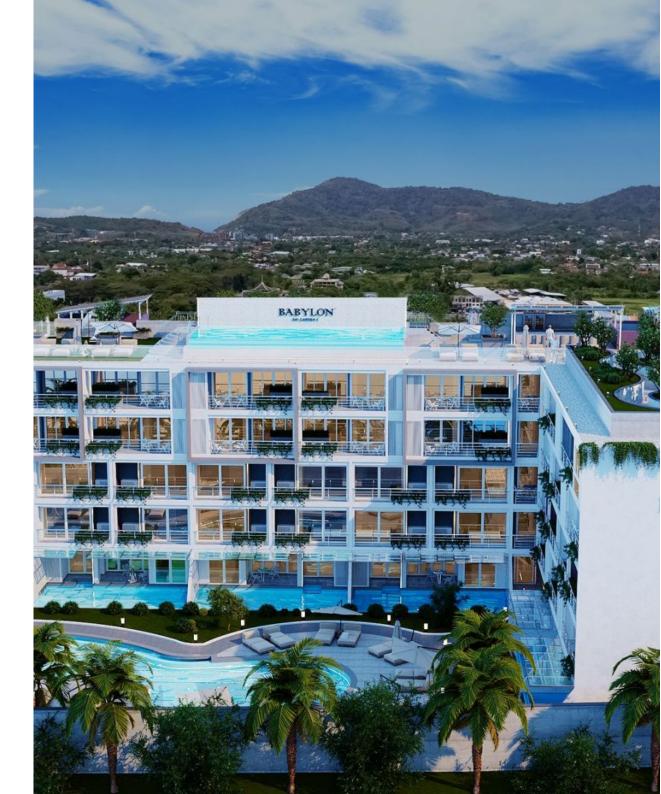

# **Babylon Sky Garden 2**

Rawai,

Rawai

**B** 5 186 400

₽ 12 806 363

\$ 156 137

**€ 137 332** 

Babylon Sky Garden 2 in Rawai, Phuket, is an exceptional residential complex that combines modern aesthetics with tropical tranquility. Situated in a unique area surrounded by lush greenery and panoramic views, this project redefines the concept of living.

The complex features a modern design that harmonizes with the natural environment. Clean lines and open spaces highlight the connection with the tropical world. Babylon Sky Garden 2 offers a range of spacious residences, including sophisticated apartments and penthouses, each meticulously designed for comfort and functionality. Residents have access to impressive panoramic views of Rawai and its surroundings, while the landscaped sky gardens on the rooftop create cozy green corners for relaxation. Modern amenities include a swimming pool, fitness center, and communal spaces, promoting an active lifestyle.

Located in Rawai, the complex provides easy access to beaches, nightlife, and a variety of restaurants, while offering the seclusion and tranquility of an exclusive residential enclave. Babylon Sky Garden 2 is not just a home; it's the embodiment of a balanced and elegant lifestyle in one of Phuket's most sought-after locations. For those looking to invest or create the perfect home in Phuket, Babylon Sky Garden 2 presents a unique opportunity. Contact the brokers at Kalinka Thailand for more information and to personally evaluate this outstanding project. Don't miss the chance to be part of this exceptional community.