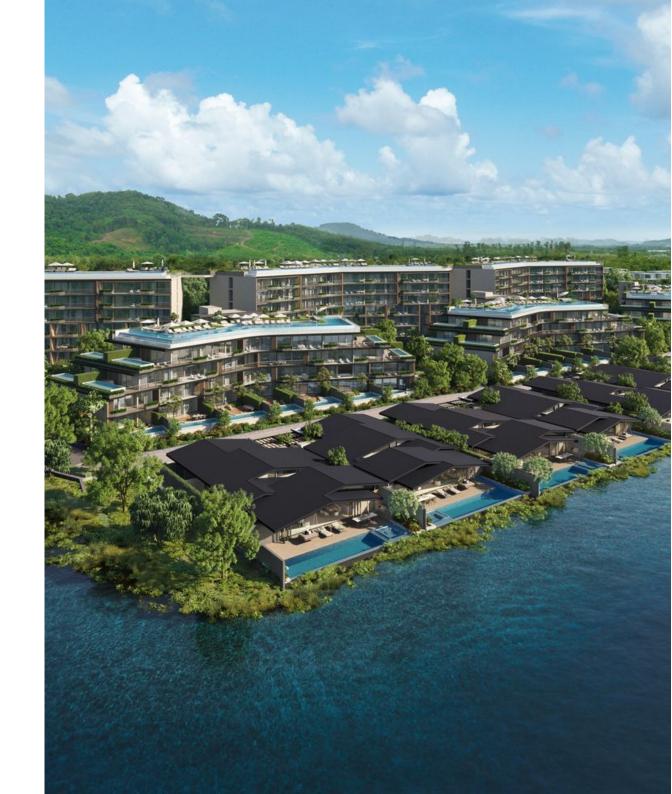

## **Laguna Lakeland Waterfront**

Laguna Area,

Laguna Phuket

**B** 60 600 000

₽ 149 943 186

\$1773380

**€ 1 644 036** 

Introducing Laguna Lakelands, Phuket's largest community, spread over one square kilometre of hills, forests, and lakes, complete with its own beach club. This new integrated residential project, part of the world-famous Laguna Phuket resort, offers a nature-oriented lifestyle in perfect harmony with the environment. The community is divided into Hillside, Orchard, Forest, and Lakeside areas, each maintaining its unique identity within this harmonious development. Residents have the choice of spacious apartments with rooftop parks or elegant waterfront villas, all set against a backdrop of rainforests, gardens, and quiet lagoons. A 15 km network of trails connects the community, ensuring easy access to all areas.

Key attractions include a hillside adventure park, sports and water complex, and a lively town center, forming the heart of this vibrant community. The highlight is the exclusive beachfront club, providing a serene retreat. The one-story pool villas of Laguna Lakelands are harmoniously integrated with nature. They offer expansive spaces that flow from the courtyard to airy bedrooms, and out to the pool deck with stunning lake views. Sloped roofs and uniquely placed windows allow natural light to enhance the elegant interiors.