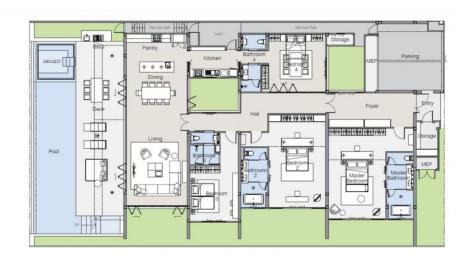

## Layouts

558 m<sup>2</sup>

from \$ 60,600,000

Living area 558 M<sup>2</sup>

Land plot 692 M<sup>2</sup>

Bedrooms 4

Bathrooms 4

The Laguna Lakeland Waterfront four-bedroom villa will be a wonderful place for a large family to live and a profitable investment.