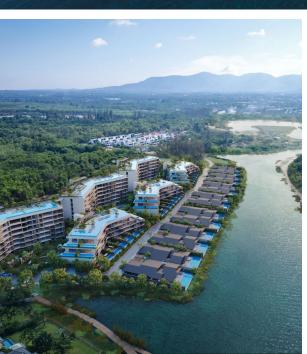

## **Laguna Lakeland Waterfront**

Laguna Area,

Laguna Phuket

**B** 60 600 000

₽ 149 943 186

\$1773380

**€ 1 644 036** 

Introducing Laguna Lakelands, Phuket's largest community, spread over one square kilometre of hills, forests, and lakes, complete with its own beach club. This new integrated residential project, part of the world-famous Laguna Phuket resort, offers a nature-oriented lifestyle in perfect harmony with the environment. The community is divided into Hillside, Orchard, Forest, and Lakeside areas, each maintaining its unique identity within this harmonious development. Residents have the choice of spacious apartments with rooftop parks or elegant waterfront villas, all set against a backdrop of rainforests, gardens, and quiet lagoons. A 15 km network of trails connects the community, ensuring easy access to all areas.

Key attractions include a hillside adventure park, sports and water complex, and a lively town center, forming the heart of this vibrant community. The highlight is the exclusive beachfront club, providing a serene retreat. The one-story pool villas of Laguna Lakelands are harmoniously integrated with nature. They offer expansive spaces that flow from the courtyard to airy bedrooms, and out to the pool deck with stunning lake views. Sloped roofs and uniquely placed windows allow natural light to enhance the elegant interiors.