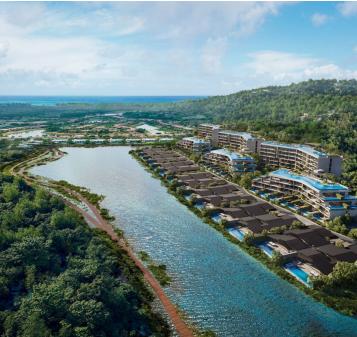

## **Laguna Lakeland Waterfront**

Laguna Area,

Laguna Phuket

**B** 60 600 000

₽ 149 943 186

\$1773380

**€ 1 644 036** 

Introducing Laguna Lakelands, Phuket's largest community, spread over one square kilometre of hills, forests, and lakes, complete with its own beach club. This new integrated residential project, part of the world-famous Laguna Phuket resort, offers a nature-oriented lifestyle in perfect harmony with the environment. The community is divided into Hillside, Orchard, Forest, and Lakeside areas, each maintaining its unique identity within this harmonious development. Residents have the choice of spacious apartments with rooftop parks or elegant waterfront villas, all set against a backdrop of rainforests, gardens, and quiet lagoons. A 15 km network of trails connects the community, ensuring easy access to all areas.

Key attractions include a hillside adventure park, sports and water complex, and a lively town center, forming the heart of this vibrant community. The highlight is the exclusive beachfront club, providing a serene retreat. The one-story pool villas of Laguna Lakelands are harmoniously integrated with nature. They offer expansive spaces that flow from the courtyard to airy bedrooms, and out to the pool deck with stunning lake views. Sloped roofs and uniquely placed windows allow natural light to enhance the elegant interiors.