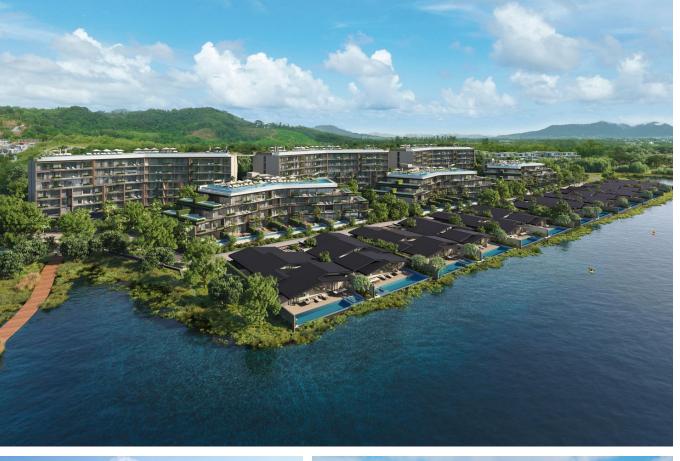

## **Laguna Lakeland Waterfront**

Laguna Area,

Laguna Phuket

**B** 60 600 000

₽ 149 943 186

\$1773380

**€ 1 644 036** 

Introducing Laguna Lakelands, Phuket's largest community, spread over one square kilometre of hills, forests, and lakes, complete with its own beach club. This new integrated residential project, part of the world-famous Laguna Phuket resort, offers a nature-oriented lifestyle in perfect harmony with the environment. The community is divided into Hillside, Orchard, Forest, and Lakeside areas, each maintaining its unique identity within this harmonious development. Residents have the choice of spacious apartments with rooftop parks or elegant waterfront villas, all set against a backdrop of rainforests, gardens, and quiet lagoons. A 15 km network of trails connects the community, ensuring easy access to all areas.

Key attractions include a hillside adventure park, sports and water complex, and a lively town center, forming the heart of this vibrant community. The highlight is the exclusive beachfront club, providing a serene retreat. The one-story pool villas of Laguna Lakelands are harmoniously integrated with nature. They offer expansive spaces that flow from the courtyard to airy bedrooms, and out to the pool deck with stunning lake views. Sloped roofs and uniquely placed windows allow natural light to enhance the elegant interiors.