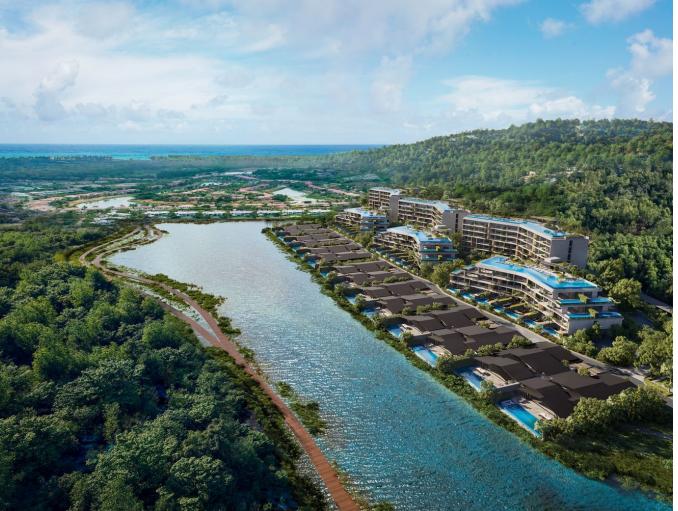

## **Laguna Lakeland Waterfront**

Laguna Area,

Laguna Phuket

**B** 60 600 000

₽ 149 943 186

\$1773380

**€ 1 644 036** 

Introducing Laguna Lakelands, Phuket's largest community, spread over one square kilometre of hills, forests, and lakes, complete with its own beach club. This new integrated residential project, part of the world-famous Laguna Phuket resort, offers a nature-oriented lifestyle in perfect harmony with the environment. The community is divided into Hillside, Orchard, Forest, and Lakeside areas, each maintaining its unique identity within this harmonious development. Residents have the choice of spacious apartments with rooftop parks or elegant waterfront villas, all set against a backdrop of rainforests, gardens, and quiet lagoons. A 15 km network of trails connects the community, ensuring easy access to all areas.

Key attractions include a hillside adventure park, sports and water complex, and a lively town center, forming the heart of this vibrant community. The highlight is the exclusive beachfront club, providing a serene retreat. The one-story pool villas of Laguna Lakelands are harmoniously integrated with nature. They offer expansive spaces that flow from the courtyard to airy bedrooms, and out to the pool deck with stunning lake views. Sloped roofs and uniquely placed windows allow natural light to enhance the elegant interiors.