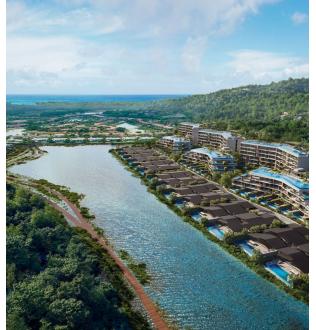

## **Laguna Lakeland Waterfront**

Laguna Area,

Laguna Phuket

**B** 60 600 000

₽ 149 943 186

\$1773380

**€ 1 644 036** 

Introducing Laguna Lakelands, Phuket's largest community, spread over one square kilometre of hills, forests, and lakes, complete with its own beach club. This new integrated residential project, part of the world-famous Laguna Phuket resort, offers a nature-oriented lifestyle in perfect harmony with the environment. The community is divided into Hillside, Orchard, Forest, and Lakeside areas, each maintaining its unique identity within this harmonious development. Residents have the choice of spacious apartments with rooftop parks or elegant waterfront villas, all set against a backdrop of rainforests, gardens, and quiet lagoons. A 15 km network of trails connects the community, ensuring easy access to all areas.

Key attractions include a hillside adventure park, sports and water complex, and a lively town center, forming the heart of this vibrant community. The highlight is the exclusive beachfront club, providing a serene retreat. The one-story pool villas of Laguna Lakelands are harmoniously integrated with nature. They offer expansive spaces that flow from the courtyard to airy bedrooms, and out to the pool deck with stunning lake views. Sloped roofs and uniquely placed windows allow natural light to enhance the elegant interiors.