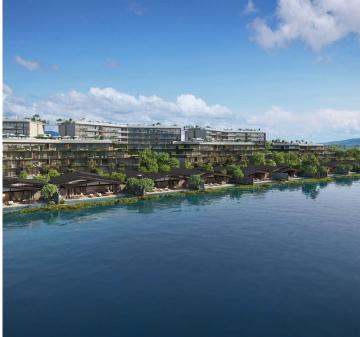

## **Laguna Lakeland Waterfront**

Laguna Area,

Laguna Phuket

**B** 60 600 000

₽ 149 943 186

\$1773380

**€ 1 644 036** 

Introducing Laguna Lakelands, Phuket's largest community, spread over one square kilometre of hills, forests, and lakes, complete with its own beach club. This new integrated residential project, part of the world-famous Laguna Phuket resort, offers a nature-oriented lifestyle in perfect harmony with the environment. The community is divided into Hillside, Orchard, Forest, and Lakeside areas, each maintaining its unique identity within this harmonious development. Residents have the choice of spacious apartments with rooftop parks or elegant waterfront villas, all set against a backdrop of rainforests, gardens, and quiet lagoons. A 15 km network of trails connects the community, ensuring easy access to all areas.

Key attractions include a hillside adventure park, sports and water complex, and a lively town center, forming the heart of this vibrant community. The highlight is the exclusive beachfront club, providing a serene retreat. The one-story pool villas of Laguna Lakelands are harmoniously integrated with nature. They offer expansive spaces that flow from the courtyard to airy bedrooms, and out to the pool deck with stunning lake views. Sloped roofs and uniquely placed windows allow natural light to enhance the elegant interiors.