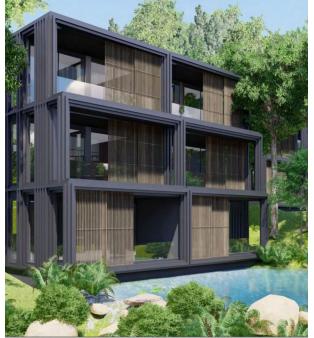

The complex features 227 apartments in 24 buildings ranging from 2 to 6 floors on a private and secure property. The apartments include studios and one-bedroom units. The buildings are arranged around an artificial lake created as part of the project. The complex amenities include children's and adult pools, a bar, a restaurant open 24/7, a fitness center, jogging tracks, a sauna, a yoga studio, and parking. Guests and residents of the condominium are provided with transfers to nearby places.

Floor

5

The 47 sqm studio is perfect for a family stay or a wonderful vacation.

The complex features 227 apartments in 24 buildings ranging from 2 to 6 floors on a private and secure property. The buildings are arranged around an artificial lake created as part of the project. The complex amenities include children's and adult pools, a bar, a restaurant open 24/7, a fitness center, jogging tracks, a sauna, a yoga studio, and parking. Guests and residents of the condominium are provided with transfers to nearby places.