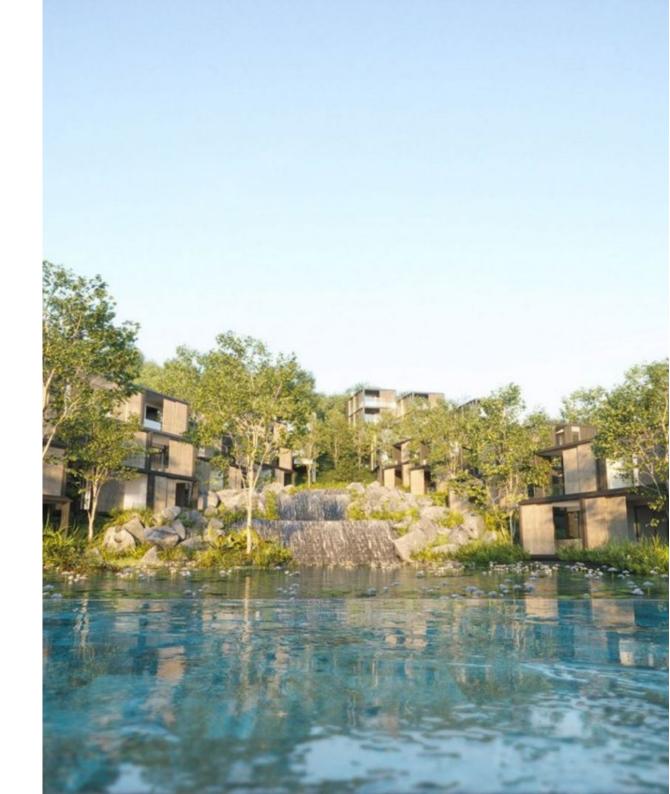

# **Montazure MGallery**

Kamala,

Soi Kamala 12

- **B** 10 025 275
- **₽ 24 805 638**
- \$ 293 377
- € 271 979

MGallery Residences MontAzure is a resort residential complex conveniently located on Kamala Beach on the west coast of Phuket. What sets it apart is that all buildings are situated at different heights, providing stunning panoramic views thanks to its location on a picturesque hill.

The complex features 227 apartments in 24 buildings ranging from 2 to 6 floors on a private and secure property. The apartments include studios and one-bedroom units. The buildings are arranged around an artificial lake created as part of the project. The complex amenities include children's and adult pools, a bar, a restaurant open 24/7, a fitness center, jogging tracks, a sauna, a yoga studio, and parking. Guests and residents of the condominium are provided with transfers to nearby places.