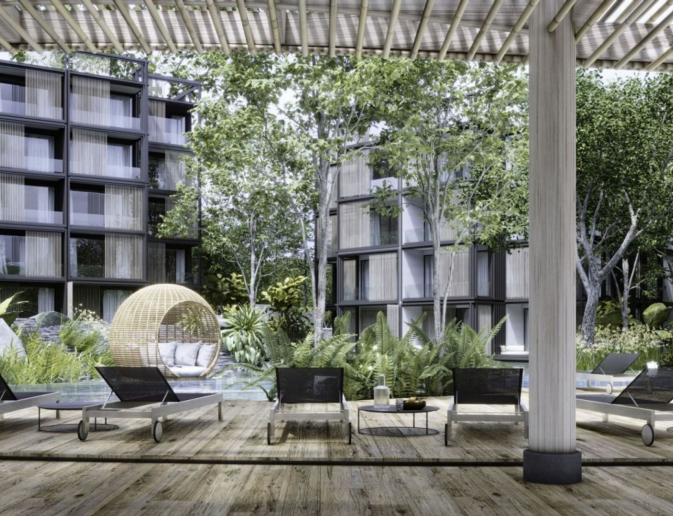

The complex features 227 apartments in 24 buildings ranging from 2 to 6 floors on a private and secure property. The apartments include studios and one-bedroom units. The buildings are arranged around an artificial lake created as part of the project. The complex amenities include children's and adult pools, a bar, a restaurant open 24/7, a fitness center, jogging tracks, a sauna, a yoga studio, and parking. Guests and residents of the condominium are provided with transfers to nearby places.

Floor

5

The 47 sqm studio is perfect for a family stay or a wonderful vacation.

The complex features 227 apartments in 24 buildings ranging from 2 to 6 floors on a private and secure property. The buildings are arranged around an artificial lake created as part of the project. The complex amenities include children's and adult pools, a bar, a restaurant open 24/7, a fitness center, jogging tracks, a sauna, a yoga studio, and parking. Guests and residents of the condominium are provided with transfers to nearby places.