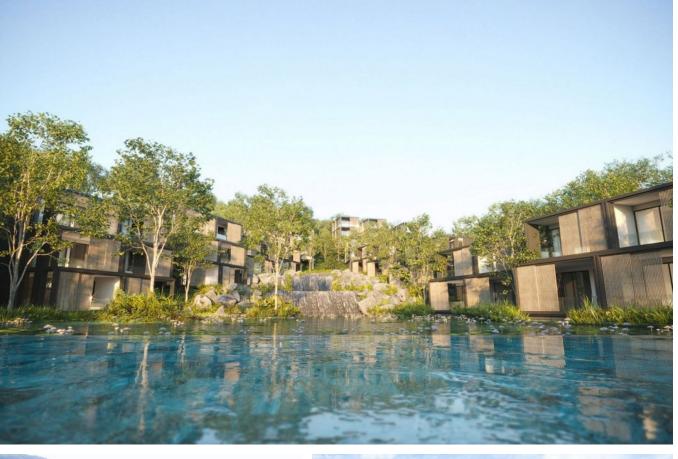

# **Montazure MGallery**

Kamala,

Soi Kamala 12

- **B** 10 025 275
- **₽ 24 805 638**
- \$ 293 377
- € 271 979

MGallery Residences MontAzure is a resort residential complex conveniently located on Kamala Beach on the west coast of Phuket. What sets it apart is that all buildings are situated at different heights, providing stunning panoramic views thanks to its location on a picturesque hill.

The complex features 227 apartments in 24 buildings ranging from 2 to 6 floors on a private and secure property. The apartments include studios and one-bedroom units. The buildings are arranged around an artificial lake created as part of the project. The complex amenities include children's and adult pools, a bar, a restaurant open 24/7, a fitness center, jogging tracks, a sauna, a yoga studio, and parking. Guests and residents of the condominium are provided with transfers to nearby places.

The distance to the developed infrastructure of Kamala Beach, which includes banks, restaurants, shops, and massage parlors, is just a 5-10 minute walk. In close proximity, you'll find a 24-hour minimart, Big C supermarket, local farmers' markets, as well as the famous beach club Cafe Del Mar and evening parks Fantasea and Carnival Magic.