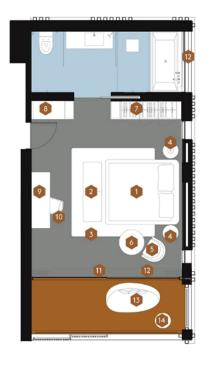

## Studio, 47 M<sup>2</sup>

# from \$10,025,275

| Bedrooms          | Studio           |
|-------------------|------------------|
| Living Area       | $47 \text{ M}^2$ |
| Floors            | 6                |
| Bathrooms         | 1                |
| Outdoor area      | balcony          |
| Furniture package | +                |

Floor

5

The 47 sqm studio is perfect for a family stay or a wonderful vacation.

The complex features 227 apartments in 24 buildings ranging from 2 to 6 floors on a private and secure property. The buildings are arranged around an artificial lake created as part of the project. The complex amenities include children's and adult pools, a bar, a restaurant open 24/7, a fitness center, jogging tracks, a sauna, a yoga studio, and parking. Guests and residents of the condominium are provided with transfers to nearby places.