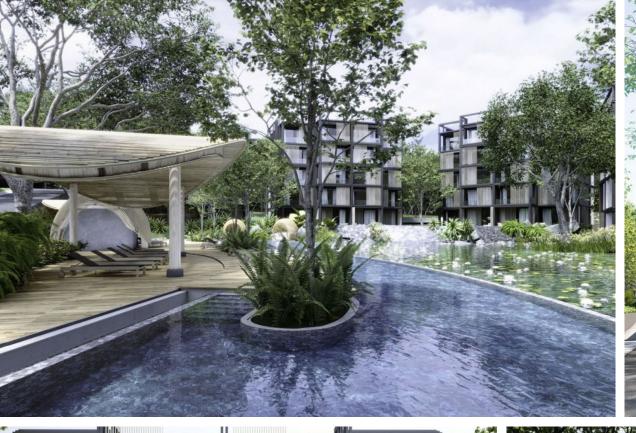

The complex features 227 apartments in 24 buildings ranging from 2 to 6 floors on a private and secure property. The apartments include studios and one-bedroom units. The buildings are arranged around an artificial lake created as part of the project. The complex amenities include children's and adult pools, a bar, a restaurant open 24/7, a fitness center, jogging tracks, a sauna, a yoga studio, and parking. Guests and residents of the condominium are provided with transfers to nearby places.

The complex is developed by MontAzure, which has already completed the Twinpalms Residences and has a project in the construction phase - MGallery Residences MontAzure.

The Project Name: MontAzure MGallery