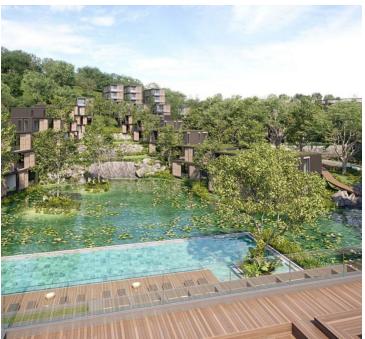

The complex features 227 apartments in 24 buildings ranging from 2 to 6 floors on a private and secure property. The apartments include studios and one-bedroom units. The buildings are arranged around an artificial lake created as part of the project. The complex amenities include children's and adult pools, a bar, a restaurant open 24/7, a fitness center, jogging tracks, a sauna, a yoga studio, and parking. Guests and residents of the condominium are provided with transfers to nearby places.

The distance to the developed infrastructure of Kamala Beach, which includes banks, restaurants, shops, and massage parlors, is just a 5-10 minute walk. In close proximity, you'll find a 24-hour minimart, Big C supermarket, local farmers' markets, as well as the famous beach club Cafe Del Mar and evening parks Fantasea and Carnival Magic.