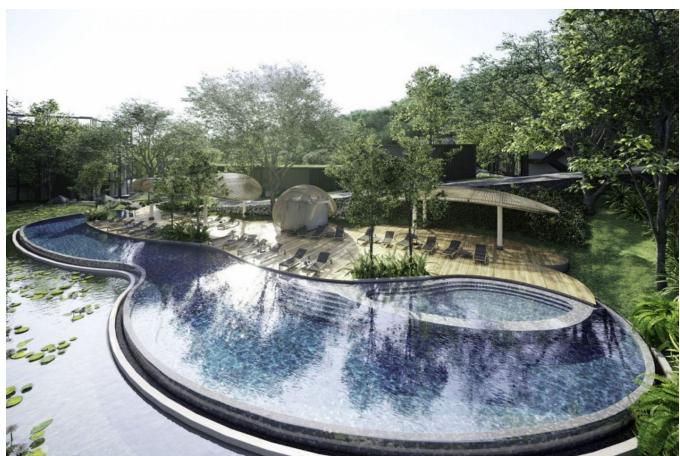

The complex features 227 apartments in 24 buildings ranging from 2 to 6 floors on a private and secure property. The apartments include studios and one-bedroom units. The buildings are arranged around an artificial lake created as part of the project. The complex amenities include children's and adult pools, a bar, a restaurant open 24/7, a fitness center, jogging tracks, a sauna, a yoga studio, and parking. Guests and residents of the condominium are provided with transfers to nearby places.

Floor

5

The 47 sqm studio is perfect for a family stay or a wonderful vacation.

The complex features 227 apartments in 24 buildings ranging from 2 to 6 floors on a private and secure property. The buildings are arranged around an artificial lake created as part of the project. The complex amenities include children's and adult pools, a bar, a restaurant open 24/7, a fitness center, jogging tracks, a sauna, a yoga studio, and parking. Guests and residents of the condominium are provided with transfers to nearby places.