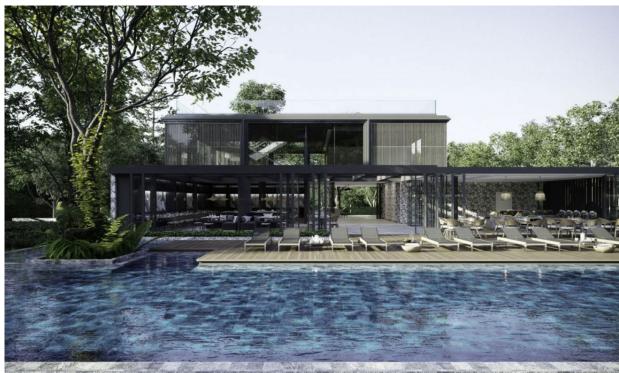

# **Montazure MGallery**

Kamala,

Soi Kamala 12

- **B** 10 025 275
- **₽ 24 805 638**
- \$ 293 377
- € 271 979

MGallery Residences MontAzure is a resort residential complex conveniently located on Kamala Beach on the west coast of Phuket. What sets it apart is that all buildings are situated at different heights, providing stunning panoramic views thanks to its location on a picturesque hill.

The complex features 227 apartments in 24 buildings ranging from 2 to 6 floors on a private and secure property. The apartments include studios and one-bedroom units. The buildings are arranged around an artificial lake created as part of the project. The complex amenities include children's and adult pools, a bar, a restaurant open 24/7, a fitness center, jogging tracks, a sauna, a yoga studio, and parking. Guests and residents of the condominium are provided with transfers to nearby places.

The distance to the developed infrastructure of Kamala Beach, which includes banks, restaurants, shops, and massage parlors, is just a 5-10 minute walk. In close proximity, you'll find a 24-hour minimart, Big C supermarket, local farmers' markets, as well as the famous beach club Cafe Del Mar and evening parks Fantasea and Carnival Magic.