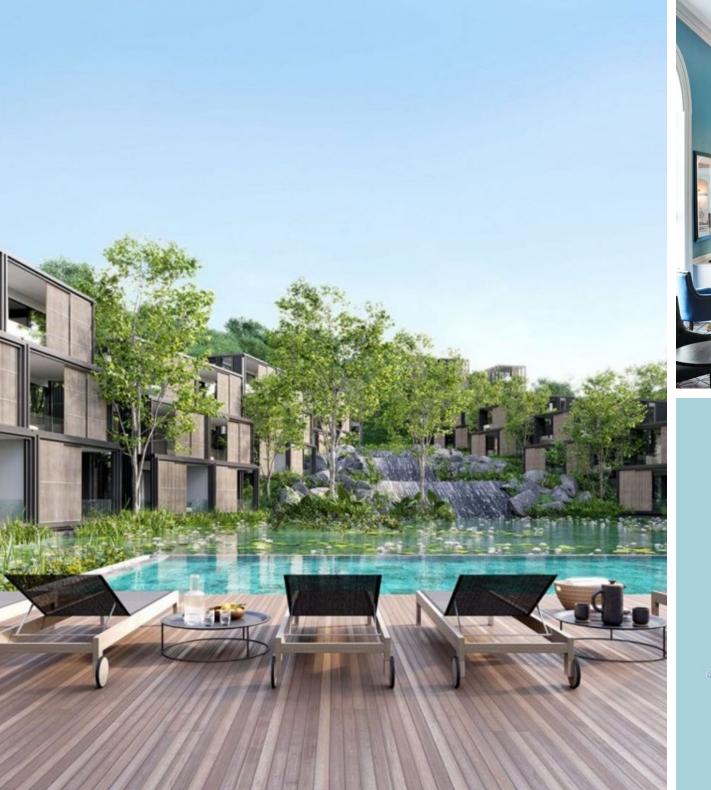

The complex features 227 apartments in 24 buildings ranging from 2 to 6 floors on a private and secure property. The apartments include studios and one-bedroom units. The buildings are arranged around an artificial lake created as part of the project. The complex amenities include children's and adult pools, a bar, a restaurant open 24/7, a fitness center, jogging tracks, a sauna, a yoga studio, and parking. Guests and residents of the condominium are provided with transfers to nearby places.

Floor

5

The 47 sqm studio is perfect for a family stay or a wonderful vacation.

The complex features 227 apartments in 24 buildings ranging from 2 to 6 floors on a private and secure property. The buildings are arranged around an artificial lake created as part of the project. The complex amenities include children's and adult pools, a bar, a restaurant open 24/7, a fitness center, jogging tracks, a sauna, a yoga studio, and parking. Guests and residents of the condominium are provided with transfers to nearby places.

Furniture package +

Floor 3

The 60 sgm 1-bedroom apartments are perfect for families with children or a relaxing getaway.

The complex comprises 227 apartments in 24 buildings ranging from 2 to 6 floors, all located within a private and secure area. The apartments include studios and one-bedroom units. The buildings are arranged around an artificial lake, which is part of the project. Amenities in the complex include both children's and adult swimming pools, a bar, a restaurant open 24/7, a fitness center, jogging tracks, a sauna, a yoga room, and parking. Guests and residents of the condominium are provided with transfers to nearby places.