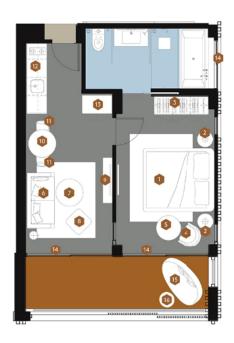

#### Layouts

1-bdr., 60 м<sup>2</sup>

from **B** 12,753,700

Bedrooms

Living Area 60 M<sup>2</sup>

Floors 6

Bathrooms 1

Outdoor area balcony

Furniture package +

Floor 3

The 60 sgm 1-bedroom apartments are perfect for families with children or a relaxing getaway.

The complex comprises 227 apartments in 24 buildings ranging from 2 to 6 floors, all located within a private and secure area. The apartments include studios and one-bedroom units. The buildings are arranged around an artificial lake, which is part of the project. Amenities in the complex include both children's and adult swimming pools, a bar, a restaurant open 24/7, a fitness center, jogging tracks, a sauna, a yoga room, and parking. Guests and residents of the condominium are provided with transfers to nearby places.