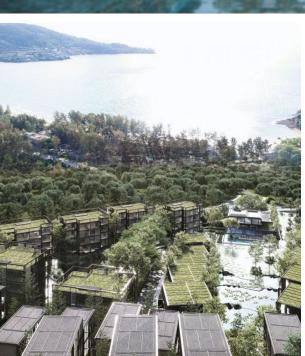

The complex features 227 apartments in 24 buildings ranging from 2 to 6 floors on a private and secure property. The apartments include studios and one-bedroom units. The buildings are arranged around an artificial lake created as part of the project. The complex amenities include children's and adult pools, a bar, a restaurant open 24/7, a fitness center, jogging tracks, a sauna, a yoga studio, and parking. Guests and residents of the condominium are provided with transfers to nearby places.

The distance to the developed infrastructure of Kamala Beach, which includes banks, restaurants, shops, and massage parlors, is just a 5-10 minute walk. In close proximity, you'll find a 24-hour minimart, Big C supermarket, local farmers' markets, as well as the famous beach club Cafe Del Mar and evening parks Fantasea and Carnival Magic.

The complex is developed by MontAzure, which has already completed the Twinpalms Residences and has a project in the construction phase - MGallery Residences MontAzure.

The Project Name: MontAzure MGallery