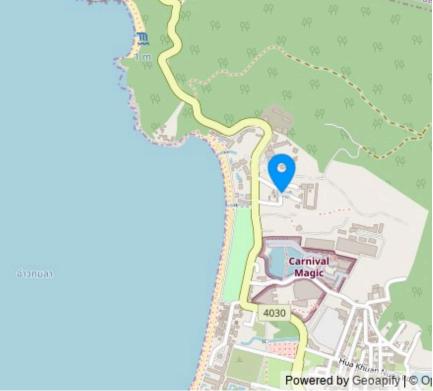

The distance to the developed infrastructure of Kamala Beach, which includes banks, restaurants, shops, and massage parlors, is just a 5-10 minute walk. In close proximity, you'll find a 24-hour minimart, Big C supermarket, local farmers' markets, as well as the famous beach club Cafe Del Mar and evening parks Fantasea and Carnival Magic.

The complex is conveniently located just 5-10 minutes' walk from the developed infrastructure of Kamala Beach, which includes banks, restaurants, shops, and massage salons. In the immediate vicinity, you can find a 24-hour minimarket, the Big C supermarket, local farmers' markets, as well as the famous beach club Cafe Del Mar and the evening parks Fantasea and Carnival Magic.