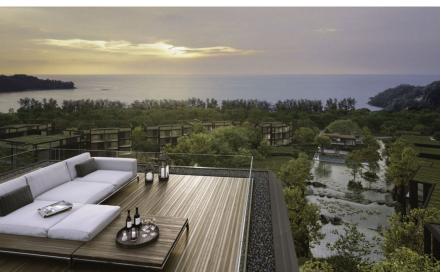

# **Montazure MGallery**

Kamala,

Soi Kamala 12

- **B** 10 025 275
- **₽ 24 805 638**
- \$ 293 377
- € 271 979

MGallery Residences MontAzure is a resort residential complex conveniently located on Kamala Beach on the west coast of Phuket. What sets it apart is that all buildings are situated at different heights, providing stunning panoramic views thanks to its location on a picturesque hill.

The complex features 227 apartments in 24 buildings ranging from 2 to 6 floors on a private and secure property. The apartments include studios and one-bedroom units. The buildings are arranged around an artificial lake created as part of the project. The complex amenities include children's and adult pools, a bar, a restaurant open 24/7, a fitness center, jogging tracks, a sauna, a yoga studio, and parking. Guests and residents of the condominium are provided with transfers to nearby places.

The distance to the developed infrastructure of Kamala Beach, which includes banks, restaurants, shops, and massage parlors, is just a 5-10 minute walk. In close proximity, you'll find a 24-hour minimart, Big C supermarket, local farmers' markets, as well as the famous beach club Cafe Del Mar and evening parks Fantasea and Carnival Magic.