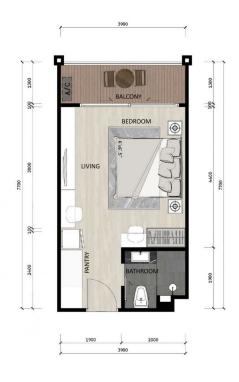

Studio, 30 M<sup>2</sup>

from **B** 4,992,900

Bedrooms Studio

Living Area 30 M<sup>2</sup>

Floors 5

Bathrooms 1

Outdoor area balcony

Floor 2

A studio in the Sea Heaven Condominium is a wonderful place for relaxation and a profitable investment.

Wake up every morning to the view of Naithon Beach and mountains as a backdrop. Sea Heaven, located 100 meters from the coastline near a nature reserve, offers you the tranquility and seclusion of beaches, as well as proximity to the Laguna complex and entertainment venues.

Choose apartments with direct pool access or enjoy the view of the garden or sea from one- or two-bedroom apartments.

Living in Sea Heaven, you become part of a unique project that includes everything for a comfortable lifestyle: from condominiums and villas to hotels and medical centers.