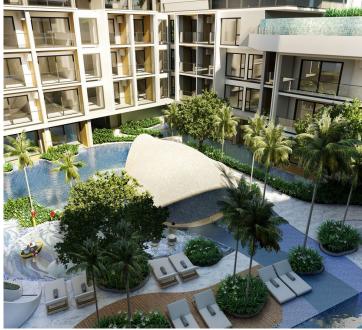

Wake up every morning to the view of Naithon Beach and mountains as a backdrop. Sea Heaven, located 100 meters from the coastline near a nature reserve, offers you the tranquility and seclusion of beaches, as well as proximity to the Laguna complex and entertainment venues. Choose apartments with direct pool access or enjoy the view of the garden or sea from one- or two-bedroom apartments.

Living in Sea Heaven, you become part of a unique project that includes everything for a comfortable lifestyle: from condominiums and villas to hotels and medical centers. The Sea Heaven VIP card program for apartment owners provides access to exclusive services and privileges. Prices for apartments in Sea Heaven Phuket start from 4.9 million baht (\$150,000 USD), offering an excellent investment opportunity.