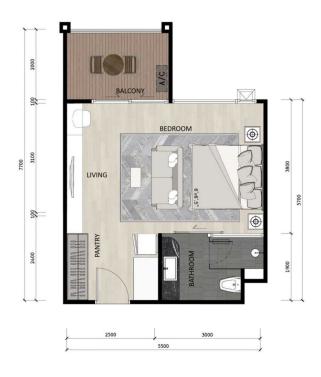

Studio, 37 M<sup>2</sup>

from \$5,848,250

Bedrooms Studio

Living Area 37 M<sup>2</sup>

Floors 5

Bathrooms 1

Outdoor area balcony

Floor 2

A studio in the Sea Heaven Condominium is a wonderful place for relaxation and a profitable investment.

Wake up every morning to the view of Naithon Beach and mountains as a backdrop. Sea Heaven, located 100 meters from the coastline near a nature reserve, offers you the tranquility and seclusion of beaches, as well as proximity to the Laguna complex and entertainment venues.

Choose apartments with direct pool access or enjoy the view of the garden or sea from one- or two-bedroom apartments.

Living in Sea Heaven, you become part of a unique project that includes everything for a comfortable lifestyle: from condominiums and villas to hotels and medical centers.