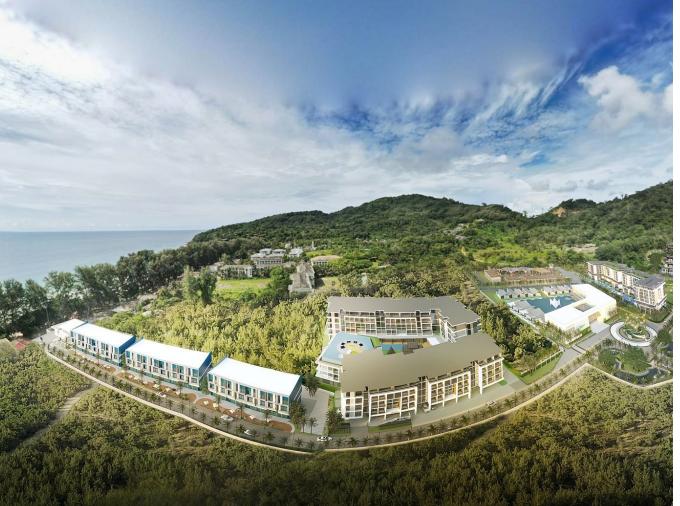

# Sea Heaven

Nai Thon,

Nai Thon

**B** 4 992 900

**₽ 12 268 953** 

\$ 145 396

€ 131 697

Discover Sea Heaven Naithon, a new condominium project on the picturesque Naithon Beach in Phuket. Following the successful launch of the commercial street in the first phase of the project, Sea Heaven has introduced the second phase, offering you a unique investment or residential experience. The second phase of the project includes 127 one- and two-bedroom apartments in a five-story building.

Wake up every morning to the view of Naithon Beach and mountains as a backdrop. Sea Heaven, located 100 meters from the coastline near a nature reserve, offers you the tranquility and seclusion of beaches, as well as proximity to the Laguna complex and entertainment venues. Choose apartments with direct pool access or enjoy the view of the garden or sea from one- or two-bedroom apartments.