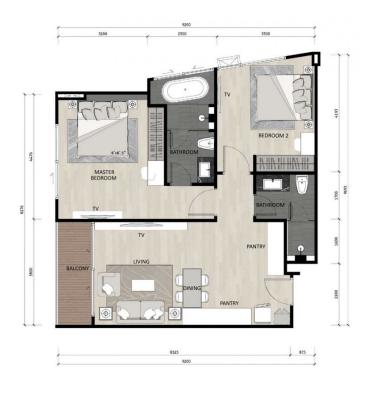

2-bdr., 79 м<sup>2</sup>

from \$ 12,627,780

Bedrooms 2

Living Area 79 M<sup>2</sup>

Floors 5

Bathrooms 2

Outdoor area balcony

Floor

Two bedroom apartment in the Sea Heaven Condominium is a wonderful place for relaxation and a profitable investment.

Wake up every morning to the view of Naithon Beach and mountains as a backdrop. Sea Heaven, located 100 meters from the coastline near a nature reserve, offers you the tranquility and seclusion of beaches, as well as proximity to the Laguna complex and entertainment venues.

Choose apartments with direct pool access or enjoy the view of the garden or sea from one- or two-bedroom apartments.

Living in Sea Heaven, you become part of a unique project that includes everything for a comfortable lifestyle: from condominiums and villas to hotels and medical centers.