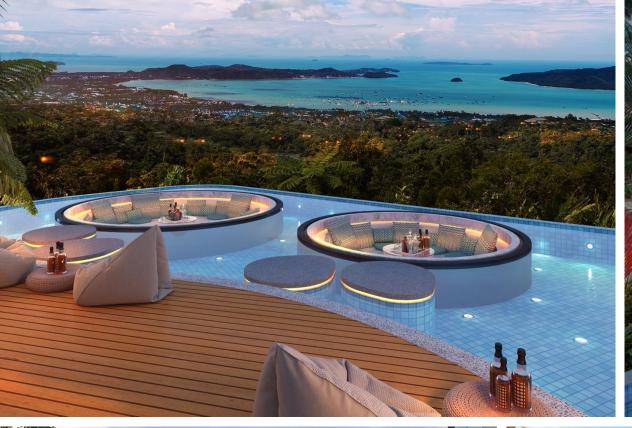

Living in Sea Heaven, you become part of a unique project that includes everything for a comfortable lifestyle: from condominiums and villas to hotels and medical centers. The Sea Heaven VIP card program for apartment owners provides access to exclusive services and privileges. Prices for apartments in Sea Heaven Phuket start from 4.9 million baht (\$150,000 USD), offering an excellent investment opportunity.

Sea Heaven offers not only comfortable accommodation but also a lucrative investment opportunity. It's the perfect choice for those seeking an unparalleled lifestyle by the sea. Contact the brokers at Kalinka Thailand to learn more about this wonderful project.