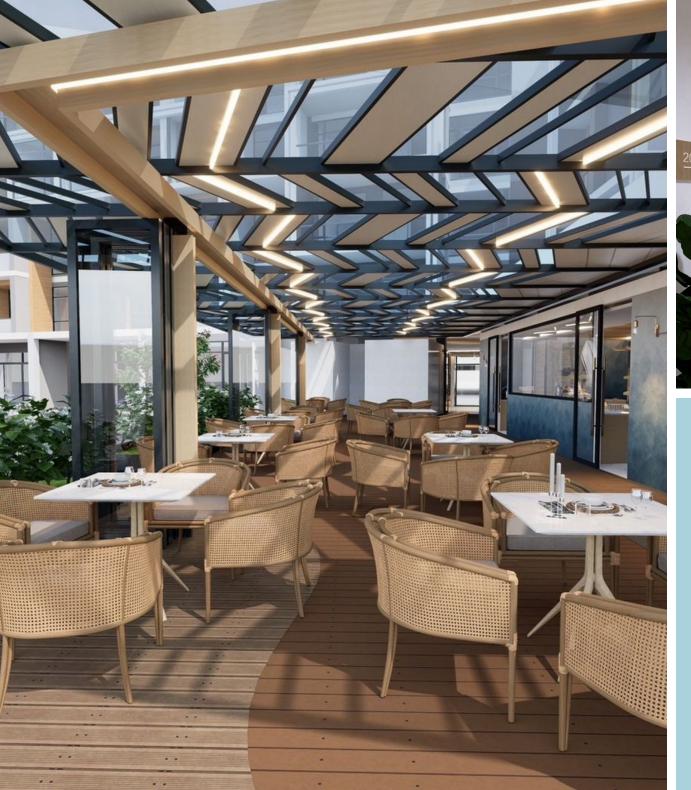

Wake up every morning to the view of Naithon Beach and mountains as a backdrop. Sea Heaven, located 100 meters from the coastline near a nature reserve, offers you the tranquility and seclusion of beaches, as well as proximity to the Laguna complex and entertainment venues. Choose apartments with direct pool access or enjoy the view of the garden or sea from one- or two-bedroom apartments.

Living in Sea Heaven, you become part of a unique project that includes everything for a comfortable lifestyle: from condominiums and villas to hotels and medical centers. The Sea Heaven VIP card program for apartment owners provides access to exclusive services and privileges. Prices for apartments in Sea Heaven Phuket start from 4.9 million baht (\$150,000 USD), offering an excellent investment opportunity.