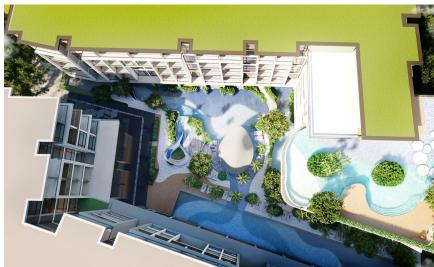

# Sea Heaven

Nai Thon,

Nai Thon

**B** 4 992 900

**₽ 12 268 953** 

\$ 145 396

€ 131 697

Discover Sea Heaven Naithon, a new condominium project on the picturesque Naithon Beach in Phuket. Following the successful launch of the commercial street in the first phase of the project, Sea Heaven has introduced the second phase, offering you a unique investment or residential experience. The second phase of the project includes 127 one- and two-bedroom apartments in a five-story building.

Wake up every morning to the view of Naithon Beach and mountains as a backdrop. Sea Heaven, located 100 meters from the coastline near a nature reserve, offers you the tranquility and seclusion of beaches, as well as proximity to the Laguna complex and entertainment venues. Choose apartments with direct pool access or enjoy the view of the garden or sea from one- or two-bedroom apartments.

Living in Sea Heaven, you become part of a unique project that includes everything for a comfortable lifestyle: from condominiums and villas to hotels and medical centers. The Sea Heaven VIP card program for apartment owners provides access to exclusive services and privileges. Prices for apartments in Sea Heaven Phuket start from 4.9 million baht (\$150,000 USD), offering an excellent investment opportunity.