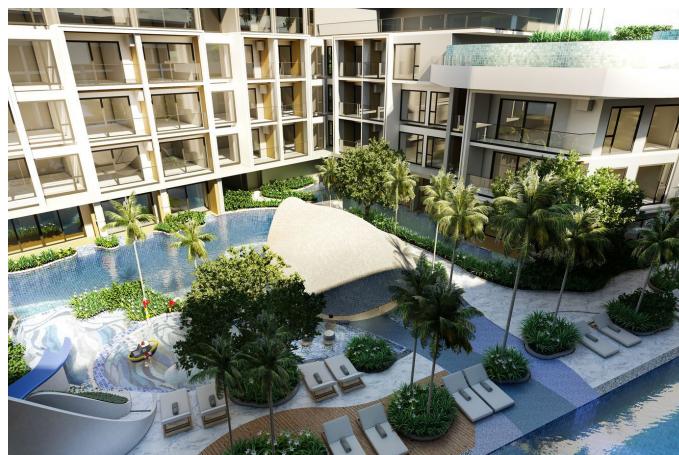

Wake up every morning to the view of Naithon Beach and mountains as a backdrop. Sea Heaven, located 100 meters from the coastline near a nature reserve, offers you the tranquility and seclusion of beaches, as well as proximity to the Laguna complex and entertainment venues. Choose apartments with direct pool access or enjoy the view of the garden or sea from one- or two-bedroom apartments.

Living in Sea Heaven, you become part of a unique project that includes everything for a comfortable lifestyle: from condominiums and villas to hotels and medical centers. The Sea Heaven VIP card program for apartment owners provides access to exclusive services and privileges. Prices for apartments in Sea Heaven Phuket start from 4.9 million baht (\$150,000 USD), offering an excellent investment opportunity.