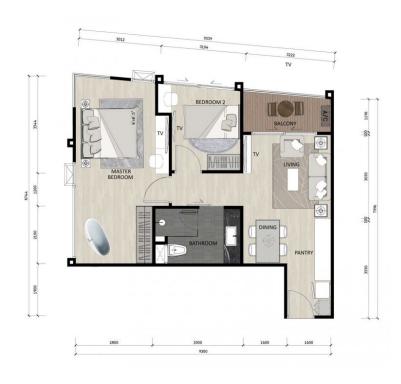

2-bdr., 62 м<sup>2</sup>

from **\$9,716,950** 

Bedrooms 2

Living Area 62 M<sup>2</sup>

Floors 5

Bathrooms 1

Outdoor area balcony

Floor 2

Two bedroom apartment in the Sea Heaven Condominium is a wonderful place for relaxation and a profitable investment.

Wake up every morning to the view of Naithon Beach and mountains as a backdrop. Sea Heaven, located 100 meters from the coastline near a nature reserve, offers you the tranquility and seclusion of beaches, as well as proximity to the Laguna complex and entertainment venues.

Choose apartments with direct pool access or enjoy the view of the garden or sea from one- or two-bedroom apartments.

Living in Sea Heaven, you become part of a unique project that includes everything for a comfortable lifestyle: from condominiums and villas to hotels and medical centers.