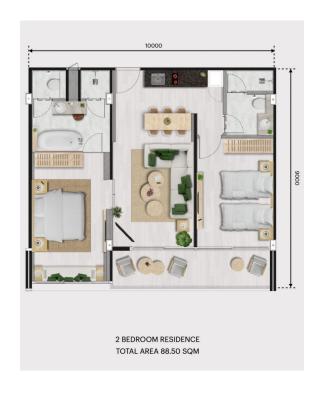

## Layouts

2-bdr., 88 m<sup>2</sup>

from \$ 12,499,740

Bedrooms 2

Living Area 88 M<sup>2</sup>

Floors 2

Bathrooms 2

Outdoor area balcony

Floor

Two bedroom apartment in the Melia Karon condominium are a perfect place for relaxation or profitable investment.

Only 49 spacious one and two-bedroom apartments are available for sale, and their number is rapidly decreasing. Situated in three two-story buildings, they offer seclusion and privacy for their residents. Thoughtful design and architecture create an atmosphere of tranquility and comfort.

For savvy investors, Melia Phuket Karon Residences offers a 10-year rental program in partnership with Melia Hotels and Resorts, enhancing the investment appeal of the property.

The one-bedroom apartments with a living space of 56 sq.m and two-bedroom apartments spanning 88 sq.m offer space and convenience. Each apartment is distinguished by thoughtful design and high-quality finishing.