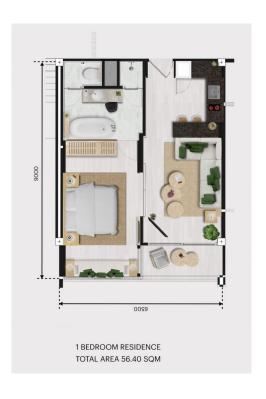

## Layouts

1-bdr., 56 м<sup>2</sup>

from \$8,448,720

Bedrooms

Living Area 56 M<sup>2</sup>

Floors 2

Bathrooms 1

Outdoor area balcony

Floor 2

One bedroom apartment in the Melia Karon condominium are a perfect place for relaxation or profitable investment.

Only 49 spacious one and two-bedroom apartments are available for sale, and their number is rapidly decreasing. Situated in three two-story buildings, they offer seclusion and privacy for their residents. Thoughtful design and architecture create an atmosphere of tranquility and comfort.

For savvy investors, Melia Phuket Karon Residences offers a 10-year rental program in partnership with Melia Hotels and Resorts, enhancing the investment appeal of the property.

The one-bedroom apartments with a living space of 56 sq.m and two-bedroom apartments spanning 88 sq.m offer space and convenience. Each apartment is distinguished by thoughtful design and high-quality finishing.