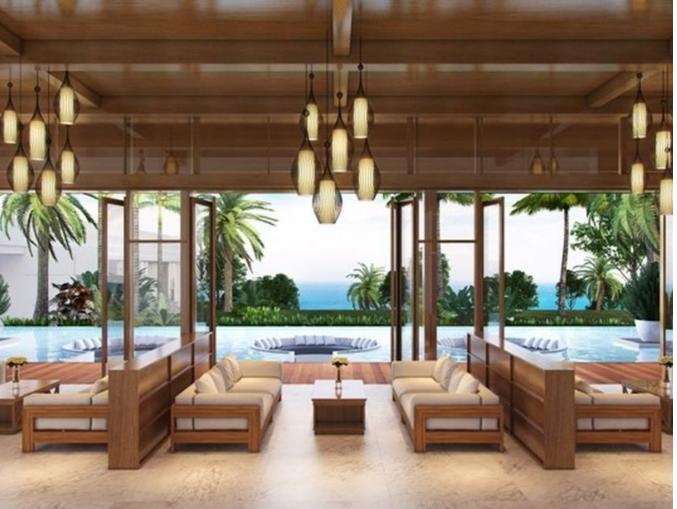

At Melia Phuket Karon Residences, located near the renowned Karon Beach, exclusive apartments are offered. This landmark project provides an opportunity to acquire sea-view apartments just steps away from the beach. Only 49 spacious one and two-bedroom apartments are available for sale, and their number is rapidly decreasing. Situated in three two-story buildings, they offer seclusion and privacy for their residents. Thoughtful design and architecture create an atmosphere of tranquility and comfort.

Residents of Melia Phuket Karon Residences will enjoy a variety of amenities that will be available due to the construction of a namesake hotel on the same territory: a swimming pool, spa center, fitness room, and concierge services.

Melia Karon is located in a prestigious area that offers a rich selection of entertainment, restaurants, cafes, and shops.

This project is the perfect choice for those who aspire to excellence and a unique lifestyle. Contact the brokers at Kalinka Thailand to purchase an apartment in Melia Phuket Karon Residences.