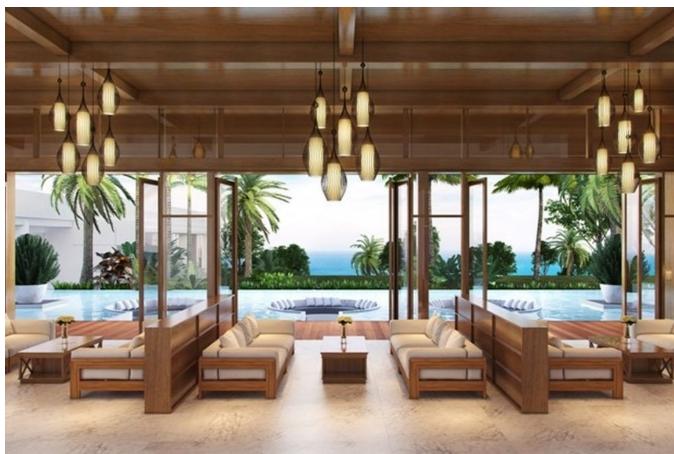

At Melia Phuket Karon Residences, located near the renowned Karon Beach, exclusive apartments are offered. This landmark project provides an opportunity to acquire sea-view apartments just steps away from the beach. Only 49 spacious one and two-bedroom apartments are available for sale, and their number is rapidly decreasing. Situated in three two-story buildings, they offer seclusion and privacy for their residents. Thoughtful design and architecture create an atmosphere of tranquility and comfort.

Residents of Melia Phuket Karon Residences will enjoy a variety of amenities that will be available due to the construction of a namesake hotel on the same territory: a swimming pool, spa center, fitness room, and concierge services.

Melia Karon is located in a prestigious area that offers a rich selection of entertainment, restaurants, cafes, and shops.

This project is the perfect choice for those who aspire to excellence and a unique lifestyle. Contact the brokers at Kalinka Thailand to purchase an apartment in Melia Phuket Karon Residences.