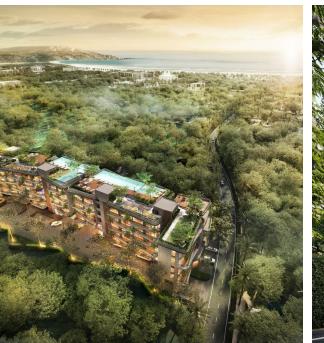

## **Cascade Bangtao**

Bang Tao,

Soi Cherngtalay 14

₿ 18 000 000
₽ 44 537 580
\$ 526 747
€ 488 327

Located in the immediate vicinity of the picturesque Bangtao Beach in Phuket, the Cascade Bangtao Condominium stretches out. It comprises 70 exquisitely designed apartments across seven floors, each element harmoniously blending with the surrounding nature, opening new horizons of comfort and style. Immerse yourself in a world of elegant design, where every corner of the home reflects mastery and attention to detail. These aren't just square meters; they're true works of art, reflecting the value and uniqueness of your home. Here, quality isn't just about visible elements, but about the superiority of materials and services, ensuring an exclusive living experience.

The outdoor terrace is a place where every moment becomes an unforgettable memory. Enjoy panoramic views of the surrounding landscapes that make your home perfect for relaxation.

Cascade Bangtao is your step towards a bright future, full of innovation and tranquility. This is your chance to join an exclusive community where the magnificence of nature and architectural art merge into a unique living space. Contact the brokers at Kalinka Thailand to learn more and secure your place in this impressive project in Phuket. Cascade Bangtao is the beginning of your success story and beautiful life.