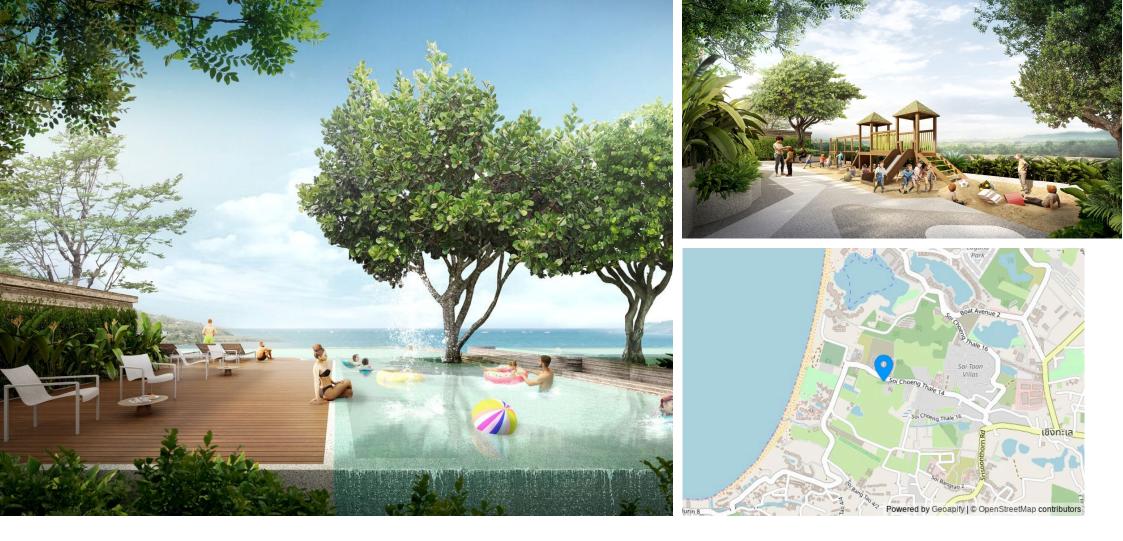

## **Cascade Bangtao**

Bang Tao,

Soi Cherngtalay 14

₿ 18 000 000
₽ 44 537 580
\$ 526 747
€ 488 327

Located in the immediate vicinity of the picturesque Bangtao Beach in Phuket, the Cascade Bangtao Condominium stretches out. It comprises 70 exquisitely designed apartments across seven floors, each element harmoniously blending with the surrounding nature, opening new horizons of comfort and style. Immerse yourself in a world of elegant design, where every corner of the home reflects mastery and attention to detail. These aren't just square meters; they're true works of art, reflecting the value and uniqueness of your home. Here, quality isn't just about visible elements, but about the superiority of materials and services, ensuring an exclusive living experience.

The outdoor terrace is a place where every moment becomes an unforgettable memory. Enjoy panoramic views of the surrounding landscapes that make your home perfect for relaxation.

Cascade Bangtao is your step towards a bright future, full of innovation and tranquility. This is your chance to join an exclusive community where the magnificence of nature and architectural art merge into a unique living space. Contact the brokers at Kalinka Thailand to learn more and secure your place in this impressive project in Phuket. Cascade Bangtao is the beginning of your success story and beautiful life.

The Project Name: **Cascade Bangtao** Housing Class: **Premium class** Completion Date: Year: **2025**  Construction Stage: **Under construction** Ownership: **Freehold/leasehold available** Completion Date: Quarter: **4** 