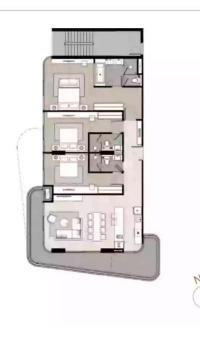

#### Layouts

TYPE E1

## **3-bdr., 156** м<sup>2</sup>

# from **B 26,600,000**

| Bedrooms     | 3       |
|--------------|---------|
| Living Area  | 156 м²  |
| Floors       | 6       |
| Bathrooms    | 3       |
| Outdoor area | balcony |
| Floor        | 3       |

Three bedroom apartment in the Cascade Bangtao condominium are a perfect place for relaxation or profitable investment.

Immerse yourself in a world of elegant design, where every corner of the home reflects mastery and attention to detail. These aren't just square meters; they're true works of art, reflecting the value and uniqueness of your home. Here, quality isn't just about visible elements, but about the superiority of materials and services, ensuring an exclusive living experience.