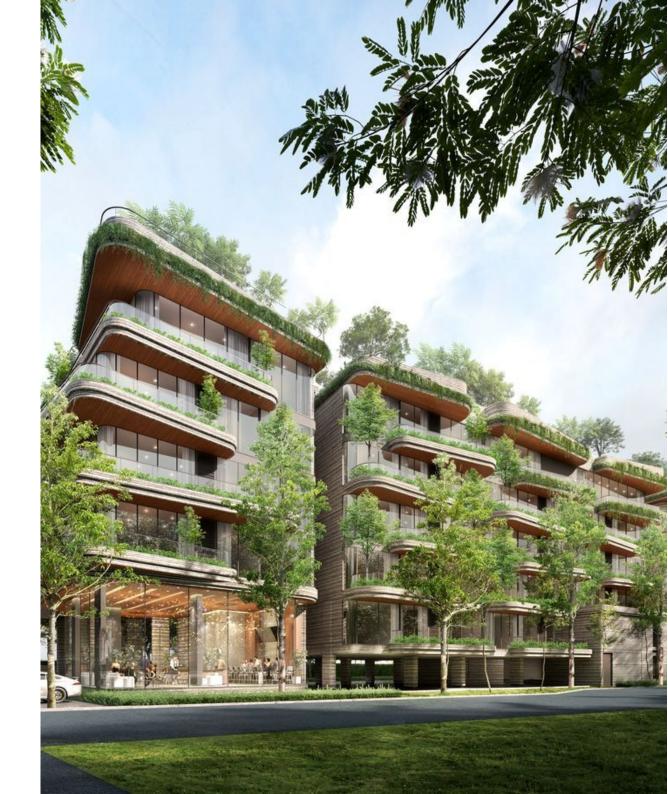

## **Cascade Bangtao**

Bang Tao,

Soi Cherngtalay 14

₿ 18 000 000
₽ 44 537 580
\$ 526 747
€ 488 327

Located in the immediate vicinity of the picturesque Bangtao Beach in Phuket, the Cascade Bangtao Condominium stretches out. It comprises 70 exquisitely designed apartments across seven floors, each element harmoniously blending with the surrounding nature, opening new horizons of comfort and style. Immerse yourself in a world of elegant design, where every corner of the home reflects mastery and attention to detail. These aren't just square meters; they're true works of art, reflecting the value and uniqueness of your home. Here, quality isn't just about visible elements, but about the superiority of materials and services, ensuring an exclusive living experience.

The Project Name: **Cascade Bangtao** Housing Class: **Premium class** Completion Date: Year: **2025**  Construction Stage: **Under construction** Ownership: **Freehold/leasehold available** Completion Date: Quarter: **4** 