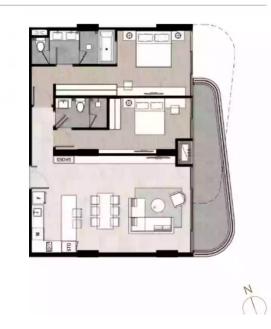

#### Layouts

TYPE A1-1

# 2-bdr., 108 м²

# from **B** 18,000,000

| Bedrooms     | 2       |
|--------------|---------|
| Living Area  | 108 м²  |
| Floors       | 6       |
| Bathrooms    | 2       |
| Outdoor area | balcony |
| Floor        | 2       |

Two bedroom apartment in the Cascade Bangtao condominium are a perfect place for relaxation or profitable investment.

Immerse yourself in a world of elegant design, where every corner of the home reflects mastery and attention to detail. These aren't just square meters; they're true works of art, reflecting the value and uniqueness of your home. Here, quality isn't just about visible elements, but about the superiority of materials and services, ensuring an exclusive living experience.