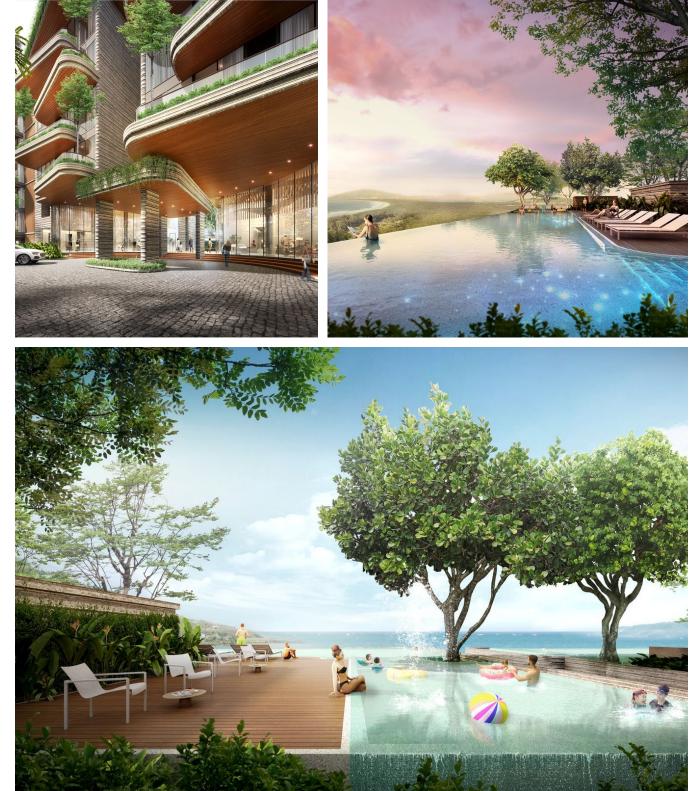

The outdoor terrace is a place where every moment becomes an unforgettable memory. Enjoy panoramic views of the surrounding landscapes that make your home perfect for relaxation.

Cascade Bangtao is your step towards a bright future, full of innovation and tranquility. This is your chance to join an exclusive community where the magnificence of nature and architectural art merge into a unique living space. Contact the brokers at Kalinka Thailand to learn more and secure your place in this impressive project in Phuket. Cascade Bangtao is the beginning of your success story and beautiful life.

The outdoor terrace is a place where every moment becomes an unforgettable memory. Enjoy panoramic views of the surrounding landscapes that make your home perfect for relaxation.

Cascade Bangtao is your step towards a bright future, full of innovation and tranquility. This is your chance to join an exclusive community where the magnificence of nature and architectural art merge into a unique living space.