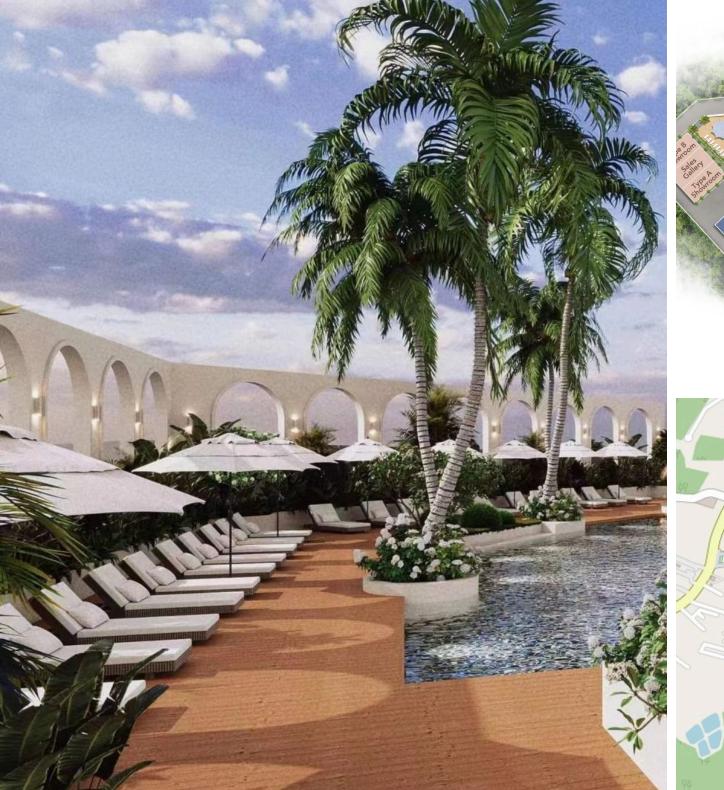

# Tyssen Yamu

Cape Yamu,

Pa Khlok

**B** 4 940 000

₽ 12 138 963

**\$ 143 856** 

**€ 130 301** 

Located on the east coast of Phuket, Tyssen Yamu combines modernity with traditional Moroccan style, offering 2 and 3 bedroom homes. This project is perfect for those seeking seclusion and comfort. The security system and guarded territory ensure peace and protection. For those who value quality and attention to detail, Tyssen Yamu represents a new way of life. For investors looking ahead, the entire Yamu area is unique, with real estate and land prices expected to increase by 50% in a few years. The project is scheduled for completion in December 2023, allowing enjoyment of your new home during the New Year holidays. Located in a tranquil area, it offers a unique combination of seclusion amidst nature and access to modern conveniences. Just a 3-minute drive away is the unique Como Point Yamu hotel, where you can enjoy stunning views of the Phang Nga Bay. A 10-minute drive takes you to the Robinson shopping center, with everything from a cinema to a supermarket with European products. Nearly all of Phuket's marinas - Boat Lagoon, Royal Phuket Marina, Ao Por Marina - are within a 15-minute drive. Also, the best international schools are within a 15-20 minute radius.