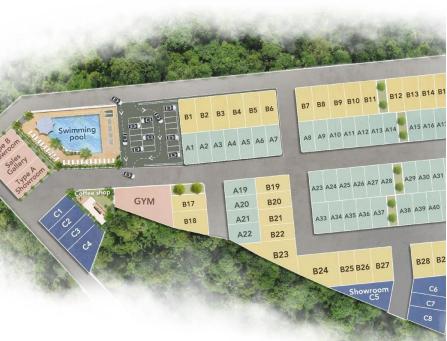

# Tyssen Yamu

Cape Yamu,

Pa Khlok

**B** 4 940 000

₽ 12 138 963

**\$ 143 856** 

**€ 130 301** 

Located on the east coast of Phuket, Tyssen Yamu combines modernity with traditional Moroccan style, offering 2 and 3 bedroom homes. This project is perfect for those seeking seclusion and comfort. The security system and guarded territory ensure peace and protection. For those who value quality and attention to detail, Tyssen Yamu represents a new way of life. For investors looking ahead, the entire Yamu area is unique, with real estate and land prices expected to increase by 50% in a few years. The project is scheduled for completion in December 2023, allowing enjoyment of your new home during the New Year holidays. Located in a tranquil area, it offers a unique combination of seclusion amidst nature and access to modern conveniences. Just a 3-minute drive away is the unique Como Point Yamu hotel, where you can enjoy stunning views of the Phang Nga Bay. A 10-minute drive takes you to the Robinson shopping center, with everything from a cinema to a supermarket with European products. Nearly all of Phuket's marinas - Boat Lagoon, Royal Phuket Marina, Ao Por Marina - are within a 15-minute drive. Also, the best international schools are within a 15-20 minute radius.

Payment Schedule

Reservation deposit – 100,000 baht

First payment 50%

Construction date: year: 2023

Payment Installment: Available after the first installment, a minimum of 50%

Ownership: Freehold for building/leasehold for land Distance to the Beach: 900 M.