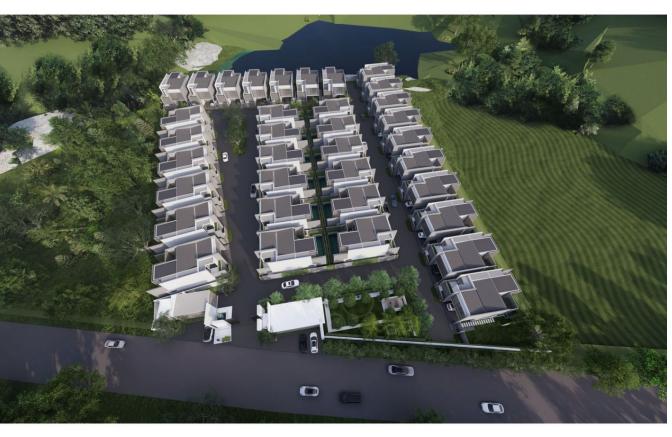

In the first two phases of the complex, 35 villas will be built on a 1.3-hectare site surrounded by mountains and lakes, where every detail harmonizes with nature.

The Larimar Villa project is distinguished by its refined interior design, modern aesthetics, and a unique combination of neutral colors - white and blue, reminiscent of the tranquility of larimar stone. This color palette easily transforms your home, creating an atmosphere of purity and space. Open living spaces and the sleek design of the flat roof embody the essence of the calm energies of the sea and sky.

A19-A26 Phase 1 Green Area Phase 2 F Fitness

Ν