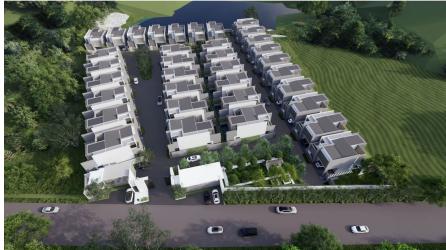

₿ 15 000 000
₽ 36 859 200
\$ 436 809
€ 395 652

Larimar Villa, located in the Chalong area on the south of Phuket Island, represents a new project ideally situated close to the capital of Phuket, as well as beaches, international schools, and all infrastructure. This makes it a true gem for both investors and those wishing to reside here permanently. Within a 20-minute drive, you will find all the main attractions, including Chalong Pier, Nai Harn Beach, the Big Buddha, Wat Chalong Temple, and Promthep Cape.

In the first two phases of the complex, 35 villas will be built on a 1.3-hectare site surrounded by mountains and lakes, where every detail harmonizes with nature.

The Larimar Villa project is distinguished by its refined interior design, modern aesthetics, and a unique combination of neutral colors - white and blue, reminiscent of the tranquility of larimar stone. This color palette easily transforms your home, creating an atmosphere of purity and space. Open living spaces and the sleek design of the flat roof embody the essence of the calm energies of the sea and sky.