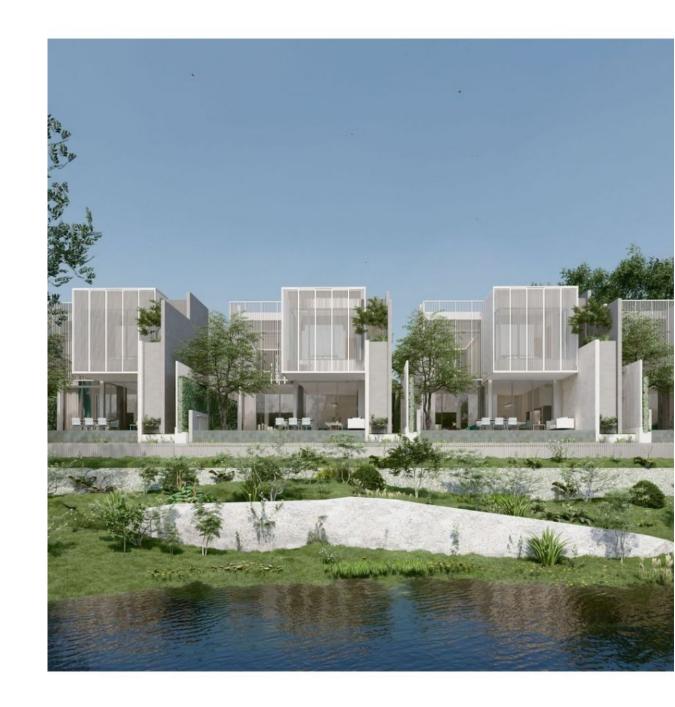

In the first two phases of the complex, 35 villas will be built on a 1.3-hectare site surrounded by mountains and lakes, where every detail harmonizes with nature.

The Larimar Villa project is distinguished by its refined interior design, modern aesthetics, and a unique combination of neutral colors - white and blue, reminiscent of the tranquility of larimar stone. This color palette easily transforms your home, creating an atmosphere of purity and space. Open living spaces and the sleek design of the flat roof embody the essence of the calm energies of the sea and sky.

The Larimar Villa project is distinguished by its refined interior design, modern aesthetics, and a unique combination of neutral colors - white and blue, reminiscent of the tranquility of larimar stone. This color palette easily transforms your home, creating an atmosphere of purity and space. Open living spaces and the sleek design of the flat roof embody the essence of the calm energies of the sea and sky.