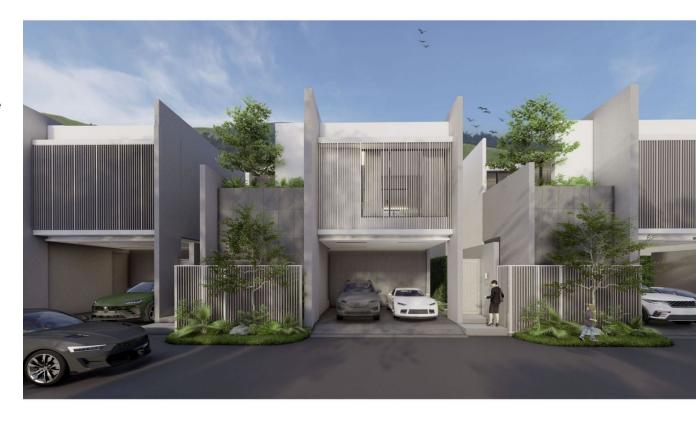

In the first two phases of the complex, 35 villas will be built on a 1.3-hectare site surrounded by mountains and lakes, where every detail harmonizes with nature.

The Larimar Villa project is distinguished by its refined interior design, modern aesthetics, and a unique combination of neutral colors - white and blue, reminiscent of the tranquility of larimar stone. This color palette easily transforms your home, creating an atmosphere of purity and space. Open living spaces and the sleek design of the flat roof embody the essence of the calm energies of the sea and sky.

The Larimar Villa project is distinguished by its refined interior design, modern aesthetics, and a unique combination of neutral colors - white and blue, reminiscent of the tranquility of larimar stone. This color palette easily transforms your home, creating an atmosphere of purity and space. Open living spaces and the sleek design of the flat roof embody the essence of the calm energies of the sea and sky.