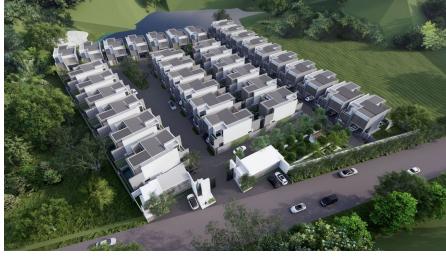

In the first two phases of the complex, 35 villas will be built on a 1.3-hectare site surrounded by mountains and lakes, where every detail harmonizes with nature.

The Larimar Villa project is distinguished by its refined interior design, modern aesthetics, and a unique combination of neutral colors - white and blue, reminiscent of the tranquility of larimar stone. This color palette easily transforms your home, creating an atmosphere of purity and space. Open living spaces and the sleek design of the flat roof embody the essence of the calm energies of the sea and sky.

A19-A26 Phase 1 Green Area Phase 2 F Fitness

Ν