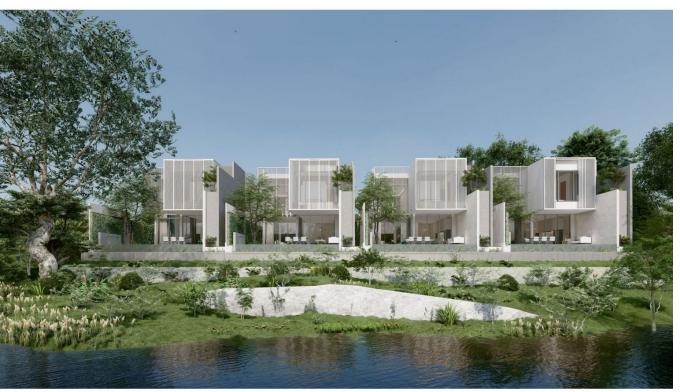

₿ 15 000 000
₽ 36 859 200
\$ 436 809
€ 395 652

Larimar Villa, located in the Chalong area on the south of Phuket Island, represents a new project ideally situated close to the capital of Phuket, as well as beaches, international schools, and all infrastructure. This makes it a true gem for both investors and those wishing to reside here permanently. Within a 20-minute drive, you will find all the main attractions, including Chalong Pier, Nai Harn Beach, the Big Buddha, Wat Chalong Temple, and Promthep Cape.

In the first two phases of the complex, 35 villas will be built on a 1.3-hectare site surrounded by mountains and lakes, where every detail harmonizes with nature.

The Larimar Villa project is distinguished by its refined interior design, modern aesthetics, and a unique combination of neutral colors - white and blue, reminiscent of the tranquility of larimar stone. This color palette easily transforms your home, creating an atmosphere of purity and space. Open living spaces and the sleek design of the flat roof embody the essence of the calm energies of the sea and sky.

The developer, Tawee Wi Tour, has long fortified its position in the business in Phuket and Pangnga. With significant resources and experience, it took its first step by launching its own project, Larimar Villa. Before constructing this complex, the company had been building iconic projects for decades, such as SHAMBHALA GRAND VILLA, Fifth Element, and Wallaya Villas. The Larimar Villa project is simply created for life in harmony with nature.