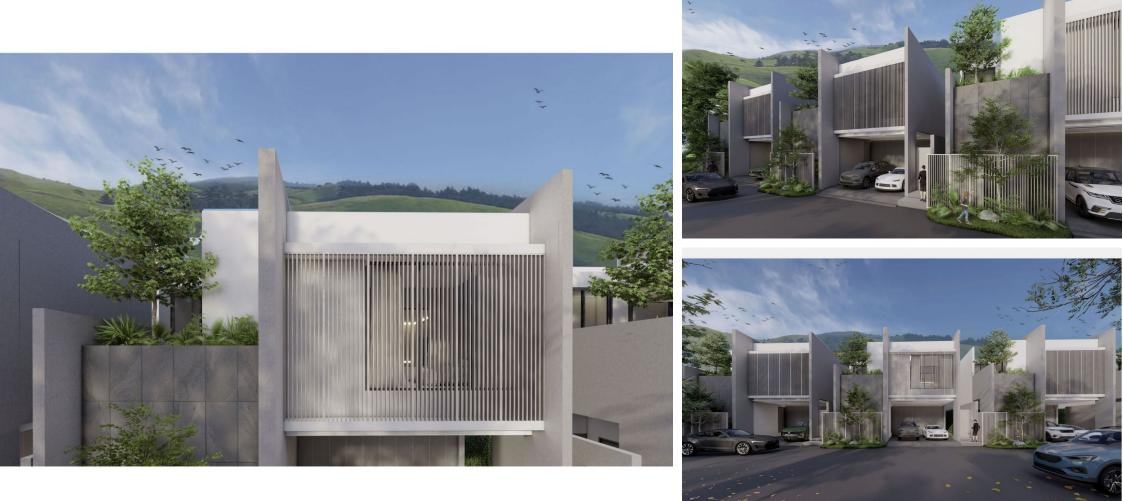

In the first two phases of the complex, 35 villas will be built on a 1.3-hectare site surrounded by mountains and lakes, where every detail harmonizes with nature.

The Larimar Villa project is distinguished by its refined interior design, modern aesthetics, and a unique combination of neutral colors - white and blue, reminiscent of the tranquility of larimar stone. This color palette easily transforms your home, creating an atmosphere of purity and space. Open living spaces and the sleek design of the flat roof embody the essence of the calm energies of the sea and sky.

The Larimar Villa project is distinguished by its refined interior design, modern aesthetics, and a unique combination of neutral colors - white and blue, reminiscent of the tranquility of larimar stone. This color palette easily transforms your home, creating an atmosphere of purity and space. Open living spaces and the sleek design of the flat roof embody the essence of the calm energies of the sea and sky.