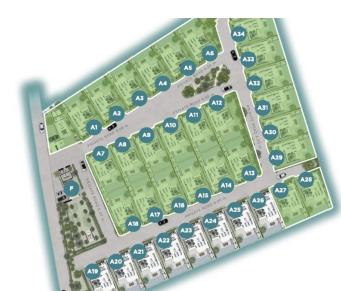

In the first two phases of the complex, 35 villas will be built on a 1.3-hectare site surrounded by mountains and lakes, where every detail harmonizes with nature.

The Larimar Villa project is distinguished by its refined interior design, modern aesthetics, and a unique combination of neutral colors - white and blue, reminiscent of the tranquility of larimar stone. This color palette easily transforms your home, creating an atmosphere of purity and space. Open living spaces and the sleek design of the flat roof embody the essence of the calm energies of the sea and sky.

A19-A26 Phase 1 Green Area Phase 2 F Fitness

Ν