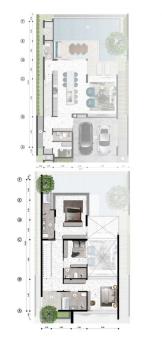

## **388** м<sup>2</sup>

## from **B** 15,000,000

| Living area | 388 м² |
|-------------|--------|
| Land plot   | 240 м² |
| Bedrooms    | 4      |
| Bathrooms   | 5      |

The Larimar four-bedroom villa will be a wonderful place for a large family to live and a profitable investment.