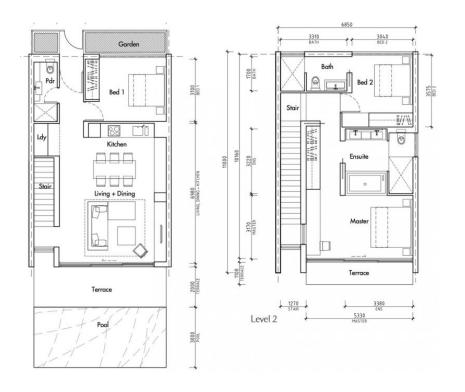

3-bdr., 190 м<sup>2</sup>

from \$ 45,696,000

Bedrooms 3

Living Area 190 M<sup>2</sup>

Floors 1

Bathrooms 3

Floor 3

Three-bedroom duplex in the Gardens of Eden condominium are a perfect place for living or relaxation.