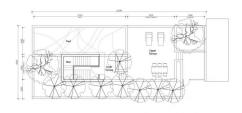

3-bdr., 180 м<sup>2</sup>

from **B** 34,617,600

Bedrooms 3

Living Area 180 M<sup>2</sup>

Floors 5

Bathrooms 3

Outdoor area balcony

Floor

Three-bedroom apartments in the Gardens of Eden condominium are a perfect place for living or relaxation.

The first phase of construction - Eden Residence, located on the first coastal line, just 50 meters from the Andaman Sea shores, offers unique living conditions. Eden Residences combine the exclusivity of the location with impeccable design and high standards of quality.