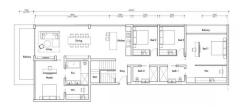

The Project Name: Gardens of Eden

Housing Class: **Premium class**Completion Date: Year: **2026** 

Construction Stage: Pre-Sale

Ownership: Freehold/leasehold available

Completion Date: Quarter: 4

1-bdr., **72** м<sup>2</sup>

from \$ 13,824,000

Bedrooms

Living Area 72 M<sup>2</sup>

Floors 5

Bathrooms 1

Outdoor area balcony

Floor 2

One-bedroom apartments in the Gardens of Eden condominium are a perfect place for living or relaxation.

2-bdr., 105 м<sup>2</sup>

from **B** 23,100,000

Bedrooms 2

Living Area 105 M<sup>2</sup>

Floors 5

Bathrooms 2

Outdoor area balcony

Floor