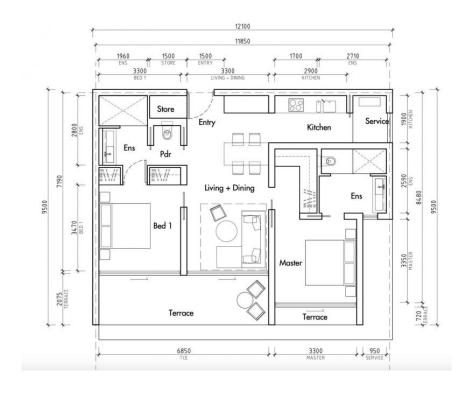

2-bdr., 105 м<sup>2</sup>

from **B** 23,100,000

Bedrooms 2

Living Area 105 M<sup>2</sup>

Floors 5

Bathrooms 2

Outdoor area balcony

Floor

Two-bedroom apartments in the Gardens of Eden condominium are a perfect place for living or relaxation.

The first phase of construction - Eden Residence, located on the first coastal line, just 50 meters from the Andaman Sea shores, offers unique living conditions. Eden Residences combine the exclusivity of the location with impeccable design and high standards of quality.