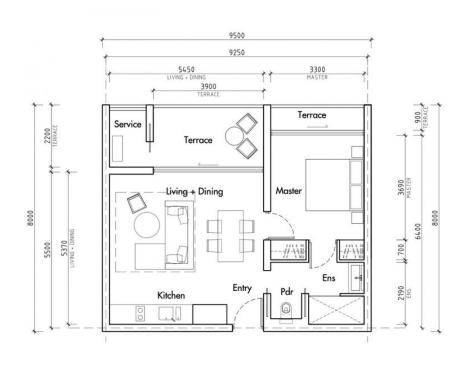

from \$ 13,824,000

Bedrooms

Living Area 72 M<sup>2</sup>

Floors 5

Bathrooms 1

Outdoor area balcony

Floor 2

One-bedroom apartments in the Gardens of Eden condominium are a perfect place for living or relaxation.

The first phase of construction - Eden Residence, located on the first coastal line, just 50 meters from the Andaman Sea shores, offers unique living conditions. Eden Residences combine the exclusivity of the location with impeccable design and high standards of quality.