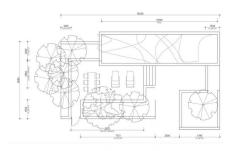

from \$ 13,824,000

Bedrooms

Living Area 72 M<sup>2</sup>

Floors 5

Bathrooms 1

Outdoor area balcony

Floor 2

One-bedroom apartments in the Gardens of Eden condominium are a perfect place for living or relaxation.