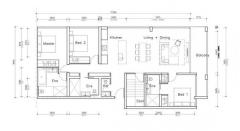

2-bdr., 105 м<sup>2</sup>

from **B** 23,100,000

Bedrooms 2

Living Area 105 M<sup>2</sup>

Floors 5

Bathrooms 2

Outdoor area balcony

Floor

Two-bedroom apartments in the Gardens of Eden condominium are a perfect place for living or relaxation.

The first phase of construction - Eden Residence, located on the first coastal line, just 50 meters from the Andaman Sea shores, offers unique living conditions. Eden Residences combine the exclusivity of the location with impeccable design and high standards of quality.