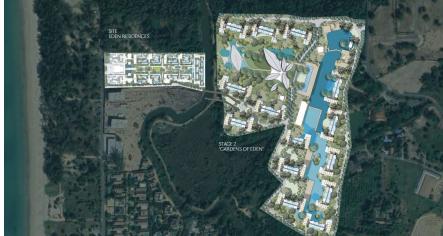

# **Gardens of Eden**

Layan,

Layan

**B** 13 824 000

₽ 34 204 861

\$ 404 541

€ 375 035

Discover Gardens of Eden, an exclusive residential area sprawling over more than 150,000 sq.m. of coastal land near the picturesque Layan Beach. This project embodies an innovative concept in architecture and design - creating a unique living space integrated with nature, amidst diverse parks, gardens, and lakes, as well as the area's extensive infrastructure, including one of the largest wellness centers in Asia managed by GOCO Hospitality. The first phase of construction - Eden Residence, located on the first coastal line, just 50 meters from the Andaman Sea shores, offers unique living conditions. Eden Residences combine the exclusivity of the location with impeccable design and high standards of quality. The flexible payment schedule includes:

Gardens of Eden is not just a unique place to live but also a promising investment. Membership in the exclusive owners' club opens access to a refined lifestyle where natural beauty and modern comfort merge into a harmonious whole. Choose life in Gardens of Eden and immerse yourself in an atmosphere of seclusion, safety, and tranquility on the shores of the Andaman Sea. For more information and to arrange a viewing, contact Kalinka Thailand brokers today. Your perfect place for living and relaxation in Phuket awaits you at Gardens of Eden.