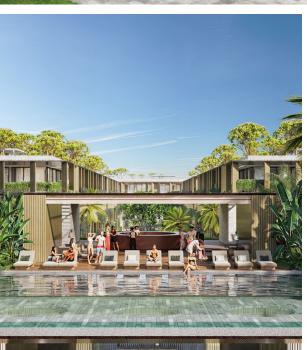

# **Gardens of Eden**

Layan,

Layan

**B** 13 824 000

₽ 34 204 861

\$ 404 541

€ 375 035

Discover Gardens of Eden, an exclusive residential area sprawling over more than 150,000 sq.m. of coastal land near the picturesque Layan Beach. This project embodies an innovative concept in architecture and design - creating a unique living space integrated with nature, amidst diverse parks, gardens, and lakes, as well as the area's extensive infrastructure, including one of the largest wellness centers in Asia managed by GOCO Hospitality. The first phase of construction - Eden Residence, located on the first coastal line, just 50 meters from the Andaman Sea shores, offers unique living conditions. Eden Residences combine the exclusivity of the location with impeccable design and high standards of quality. The flexible payment schedule includes:

The first phase of construction - Eden Residence, located on the first coastal line, just 50 meters from the Andaman Sea shores, offers unique living conditions. Eden Residences combine the exclusivity of the location with impeccable design and high standards of quality.