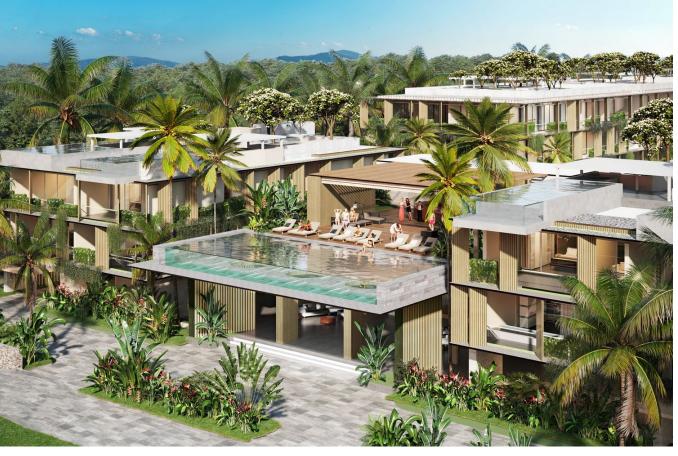

# **Gardens of Eden**

Layan,

Layan

**B** 13 824 000

₽ 34 204 861

\$ 404 541

€ 375 035

Discover Gardens of Eden, an exclusive residential area sprawling over more than 150,000 sq.m. of coastal land near the picturesque Layan Beach. This project embodies an innovative concept in architecture and design - creating a unique living space integrated with nature, amidst diverse parks, gardens, and lakes, as well as the area's extensive infrastructure, including one of the largest wellness centers in Asia managed by GOCO Hospitality. The first phase of construction - Eden Residence, located on the first coastal line, just 50 meters from the Andaman Sea shores, offers unique living conditions. Eden Residences combine the exclusivity of the location with impeccable design and high standards of quality. The flexible payment schedule includes:

The first phase of construction - Eden Residence, located on the first coastal line, just 50 meters from the Andaman Sea shores, offers unique living conditions. Eden Residences combine the exclusivity of the location with impeccable design and high standards of quality.