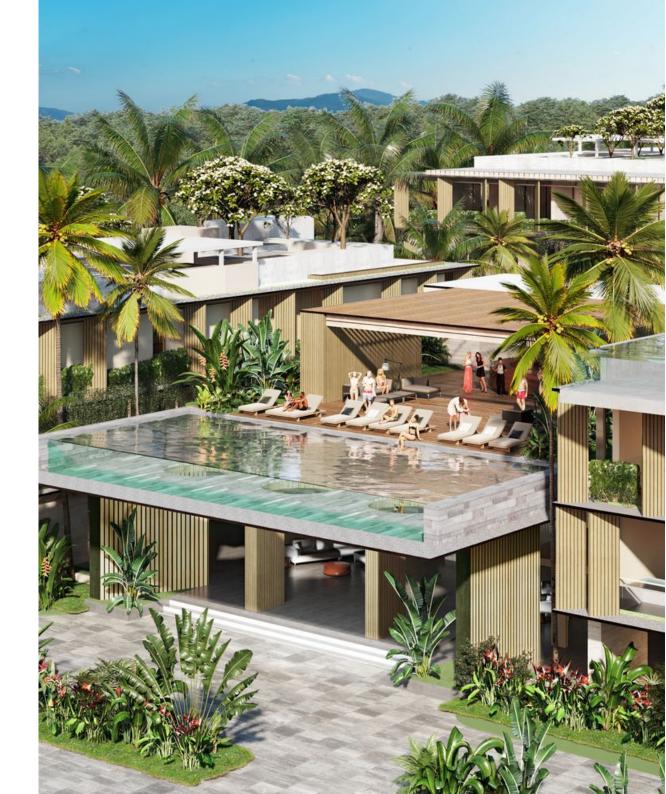

# **Gardens of Eden**

Layan,

Layan

**B** 13 824 000

₽ 34 204 861

\$ 404 541

€ 375 035

Discover Gardens of Eden, an exclusive residential area sprawling over more than 150,000 sq.m. of coastal land near the picturesque Layan Beach. This project embodies an innovative concept in architecture and design - creating a unique living space integrated with nature, amidst diverse parks, gardens, and lakes, as well as the area's extensive infrastructure, including one of the largest wellness centers in Asia managed by GOCO Hospitality. The first phase of construction - Eden Residence, located on the first coastal line, just 50 meters from the Andaman Sea shores, offers unique living conditions. Eden Residences combine the exclusivity of the location with impeccable design and high standards of quality. The flexible payment schedule includes:

Gardens of Eden is not just a unique place to live but also a promising investment. Membership in the exclusive owners' club opens access to a refined lifestyle where natural beauty and modern comfort merge into a harmonious whole. Choose life in Gardens of Eden and immerse yourself in an atmosphere of seclusion, safety, and tranquility on the shores of the Andaman Sea. For more information and to arrange a viewing, contact Kalinka Thailand brokers today. Your perfect place for living and relaxation in Phuket awaits you at Gardens of Eden.

The first phase of construction - Eden Residence, located on the first coastal line, just 50 meters from the Andaman Sea shores, offers unique living conditions. Eden Residences combine the exclusivity of the location with impeccable design and high standards of quality.