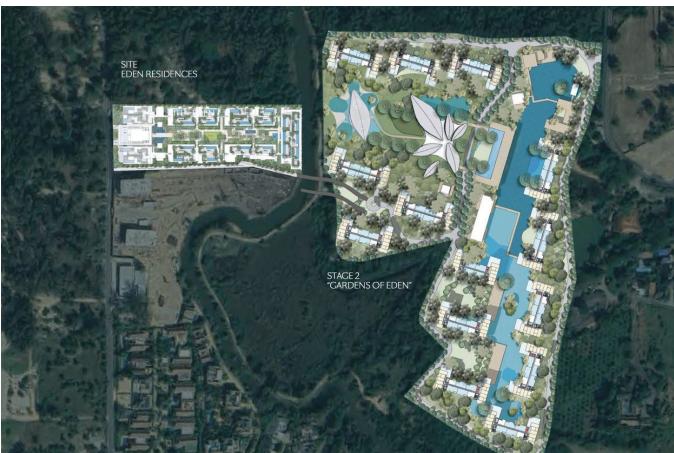

# **Gardens of Eden**

Layan,

Layan

**B** 13 824 000

₽ 34 204 861

\$ 404 541

€ 375 035

Discover Gardens of Eden, an exclusive residential area sprawling over more than 150,000 sq.m. of coastal land near the picturesque Layan Beach. This project embodies an innovative concept in architecture and design - creating a unique living space integrated with nature, amidst diverse parks, gardens, and lakes, as well as the area's extensive infrastructure, including one of the largest wellness centers in Asia managed by GOCO Hospitality. The first phase of construction - Eden Residence, located on the first coastal line, just 50 meters from the Andaman Sea shores, offers unique living conditions. Eden Residences combine the exclusivity of the location with impeccable design and high standards of quality. The flexible payment schedule includes:

Gardens of Eden is not just a unique place to live but also a promising investment. Membership in the exclusive owners' club opens access to a refined lifestyle where natural beauty and modern comfort merge into a harmonious whole. Choose life in Gardens of Eden and immerse yourself in an atmosphere of seclusion, safety, and tranquility on the shores of the Andaman Sea. For more information and to arrange a viewing, contact Kalinka Thailand brokers today. Your perfect place for living and relaxation in Phuket awaits you at Gardens of Eden.