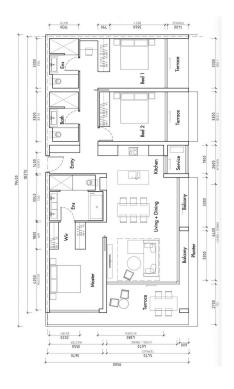

3-bdr., 180 м<sup>2</sup>

from **B** 34,617,600

Bedrooms 3

Living Area 180 M<sup>2</sup>

Floors 5

Bathrooms 3

Outdoor area balcony

Floor

Three-bedroom apartments in the Gardens of Eden condominium are a perfect place for living or relaxation.

The first phase of construction - Eden Residence, located on the first coastal line, just 50 meters from the Andaman Sea shores, offers unique living conditions. Eden Residences combine the exclusivity of the location with impeccable design and high standards of quality.