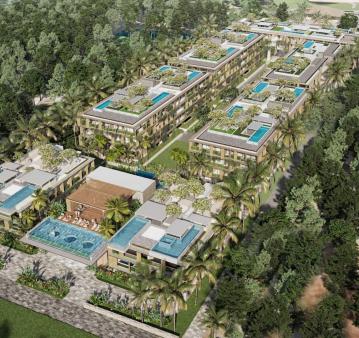

# **Gardens of Eden**

Layan,

Layan

**B** 13 824 000

₽ 34 204 861

\$ 404 541

€ 375 035

Discover Gardens of Eden, an exclusive residential area sprawling over more than 150,000 sq.m. of coastal land near the picturesque Layan Beach. This project embodies an innovative concept in architecture and design - creating a unique living space integrated with nature, amidst diverse parks, gardens, and lakes, as well as the area's extensive infrastructure, including one of the largest wellness centers in Asia managed by GOCO Hospitality. The first phase of construction - Eden Residence, located on the first coastal line, just 50 meters from the Andaman Sea shores, offers unique living conditions. Eden Residences combine the exclusivity of the location with impeccable design and high standards of quality. The flexible payment schedule includes:

Gardens of Eden is not just a unique place to live but also a promising investment. Membership in the exclusive owners' club opens access to a refined lifestyle where natural beauty and modern comfort merge into a harmonious whole. Choose life in Gardens of Eden and immerse yourself in an atmosphere of seclusion, safety, and tranquility on the shores of the Andaman Sea. For more information and to arrange a viewing, contact Kalinka Thailand brokers today. Your perfect place for living and relaxation in Phuket awaits you at Gardens of Eden.