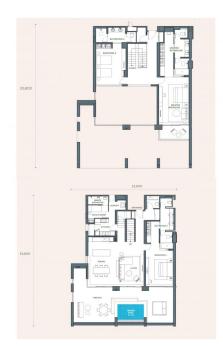

# **3-bdr., 251** м<sup>2</sup>

## from **\$ 44,000,000**

| Bedrooms          | 3       |
|-------------------|---------|
| Living Area       | 251 м²  |
| Floors            | 6       |
| Bathrooms         | 3       |
| Outdoor area      | balcony |
| Furniture package | +       |
| Floor             | 1       |

## **3-bdr., 382** м<sup>2</sup>

## from **B 62,000,000**

| Bedrooms     | 3       |
|--------------|---------|
| Living Area  | 382 м²  |
| Floors       | 4       |
| Bathrooms    | 3       |
| Outdoor area | balcony |
| Floor        | 1       |