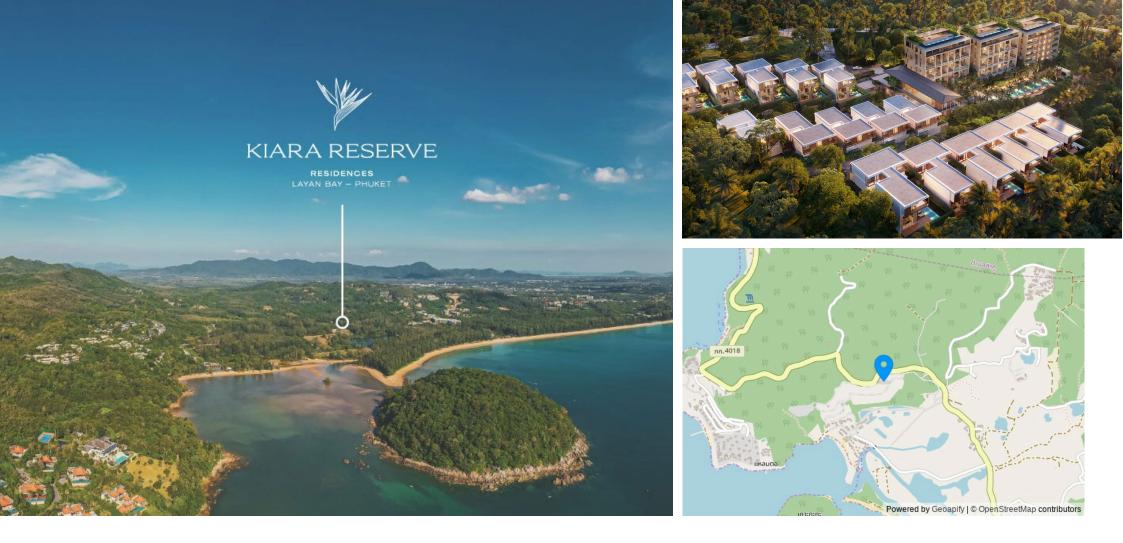

#### Kiara Reserve

Layan,

Soi Layan

₿ 44 000 000
₽ 108 869 640
\$ 1 287 603
€ 1 193 689

Kiara Reserve is a new complex of exquisite ultra-premium villas and apartments in Phuket. Situated on the hill of Layan Bay, this project, managed by Minor Hotels and in partnership with developer Kajima, embodies a new trend in island real estate, offering the opportunity to own unique full-ownership properties.

In Kiara Reserve, the harmony of nature and design creates a perfect fusion. The 17 villas and 25 apartments, ranging from 251 to 829 sq. m., blend into the tropical landscape, opening up views of the unique sunsets over the Andaman Sea. Every element of architecture and design is meticulously thought out, ensuring an unparalleled level of comfort.

Located just 20 minutes from Phuket Airport, Kiara Reserve provides direct access to the best the island has to offer, from exquisite restaurants to golf courses and marinas.

Managed by Minor Hotels, founded in 1978 and owning a network of more than 520 hotels and resorts, 2,400 restaurants, and 300 retail outlets, Kiara Reserve offers legendary hospitality and service.