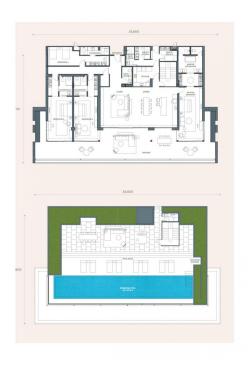

# **3-bdr., 829** м<sup>2</sup> from **В 110,000,000**

| Bedrooms          | 3       |
|-------------------|---------|
| Living Area       | 829 м²  |
| Floors            | 6       |
| Bathrooms         | 3       |
| Outdoor area      | balcony |
| Furniture package | +       |
| Floor             | 6       |

A three-bedroom penthouse in the Kiara Reserve condominium is a wonderful place for a large family to live or vacation.

In Kiara Reserve, the harmony of nature and design creates a perfect blend. 17 villas and 25 apartments ranging from 251 to 829 square meters are nestled in a tropical landscape, offering views of the unique sunsets of the Andaman Sea. Every element of architecture and design is meticulously planned to provide an unparalleled level of comfort.