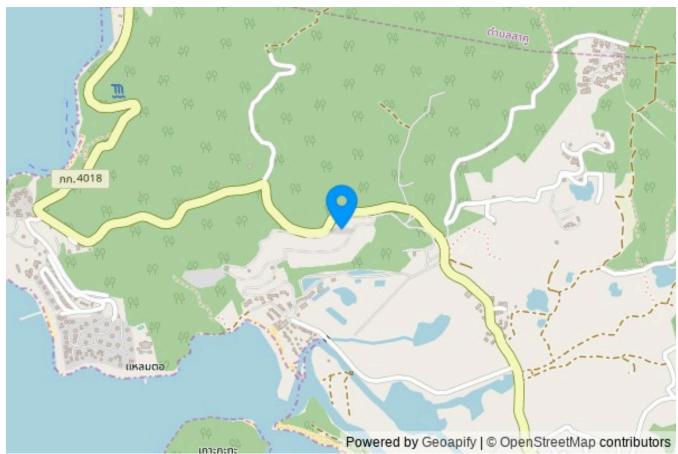

Located just 20 minutes from Phuket Airport, Kiara Reserve provides direct access to the best the island has to offer, from exquisite restaurants to golf courses and marinas.

Managed by Minor Hotels, founded in 1978 and owning a network of more than 520 hotels and resorts, 2,400 restaurants, and 300 retail outlets, Kiara Reserve offers legendary hospitality and service.

Located just 20 minutes from Phuket Airport, Kiara Reserve provides direct access to the best that the island has to offer — from exquisite restaurants to golf courses and marinas.