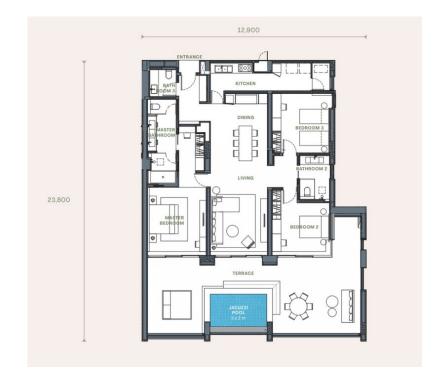

# **3-bdr., 251** м<sup>2</sup>

## from **\$ 44,000,000**

| Bedrooms          | 3       |
|-------------------|---------|
| Living Area       | 251 м²  |
| Floors            | 6       |
| Bathrooms         | 3       |
| Outdoor area      | balcony |
| Furniture package | +       |
| Floor             | 1       |

A three-bedroom apartment in the Kiara Reserve condominium is a wonderful place for living or leisure.

At Kiara Reserve, the harmony of nature and design creates a perfect blend. Seventeen villas and twenty-five apartments ranging from 251 to 829 square meters dissolve into the tropical landscape, offering views of the unique sunsets of the Andaman Sea. Every element of architecture and design is meticulously thought out, ensuring an unparalleled level of comfort.