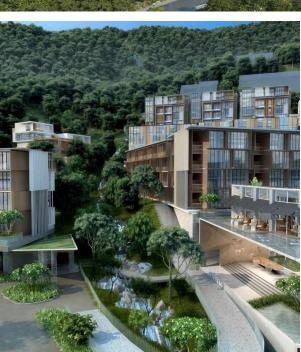

Winner of the 'Best Landscape Architectural Design in Phuket' award in 2019, Platinum Bay embodies the dream of a tropical paradise. With a spacious area of 19,160 sq. m, of which 10,498 sq. m is occupied by impressive infrastructure, including pools, a fitness center, and restaurants, every day here will be filled with exceptional comfort and enjoyment.

Floor

A studio in Platinum Bay Condominium is not only a great place to live or relax but also an option for profitable investment.

The winner of the 'Best Landscape and Architectural Design in Phuket' award in 2019, Platinum Bay embodies the dream of a tropical paradise. With a spacious area of 19,160 square meters, of which 10,498 square meters are occupied by impressive infrastructure, including pools, a fitness center, and restaurants, every day here will be filled with exceptional comfort and pleasure.