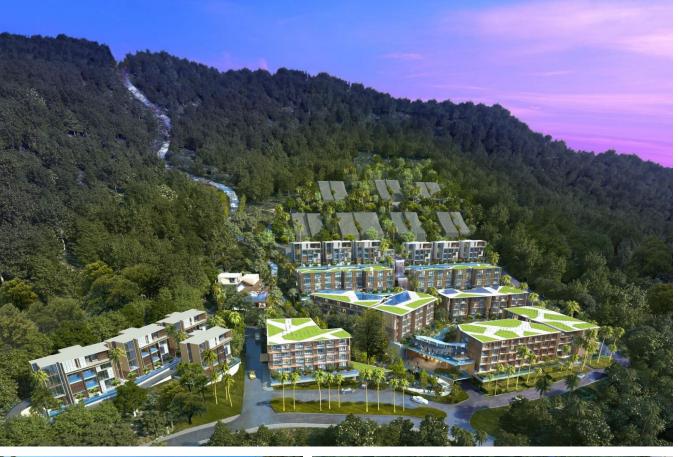

# **Platinum Bay Condominium**

Kamala,

Kamala

**\$ 4 335 000** 

₽ 10 726 134

\$ **126 858** 

€ 117 606

Discover Platinum Bay - the pinnacle of premium real estate in Phuket. Located in a secluded corner of the west coast, just steps away from Kamala Beach, this project represents the last opportunity to invest in property in this area of the island.

Winner of the 'Best Landscape Architectural Design in Phuket' award in 2019, Platinum Bay embodies the dream of a tropical paradise. With a spacious area of 19,160 sq. m, of which 10,498 sq. m is occupied by impressive infrastructure, including pools, a fitness center, and restaurants, every day here will be filled with exceptional comfort and enjoyment.

Investing in Platinum Bay means acquiring a fully equipped resort condominium with a guaranteed 6% return for three years. Additionally, the owner can enjoy personal stays in their apartments for up to 30 days per year. The 50/50 Rental Pool program for 10 years promises equal income distribution between the owner and the management company, making this project a profitable and convenient tool for investors.