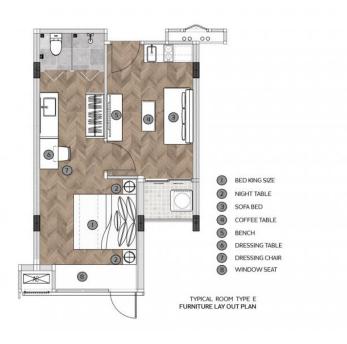

Studio, 28 M<sup>2</sup>

from **B** 4,335,000

Bedrooms Studio

Living Area 28 M<sup>2</sup>

Floors 4

Bathrooms 1

Outdoor area balcony

Furniture package +

Floor

A studio in Platinum Bay Condominium is not only a great place to live or relax but also an option for profitable investment.

The winner of the 'Best Landscape and Architectural Design in Phuket' award in 2019, Platinum Bay embodies the dream of a tropical paradise. With a spacious area of 19,160 square meters, of which 10,498 square meters are occupied by impressive infrastructure, including pools, a fitness center, and restaurants, every day here will be filled with exceptional comfort and pleasure.

Investing in Platinum Bay means acquiring a fully equipped resort condominium with a guaranteed 6% return for three years. Additionally, the owner can enjoy personal stays in their apartments for up to 30 days a year. The 50/50 Rental Pool program for 10 years promises equal income distribution between the owner and the management company, making this project a profitable and convenient investment tool for investors.

Studio, 38 M<sup>2</sup>

from \$5,389,000

Bedrooms Studio

Living Area 38 M<sup>2</sup>

Floors 4

Bathrooms 1

Outdoor area balcony

Furniture package +

Floor 2

A studio in Platinum Bay Condominium is not only a great place to live or relax but also an option for profitable investment.

The winner of the 'Best Landscape and Architectural Design in Phuket' award in 2019, Platinum Bay embodies the dream of a tropical paradise. With a spacious area of 19,160 square meters, of which 10,498 square meters are occupied by impressive infrastructure, including pools, a fitness center, and restaurants, every day here will be filled with exceptional comfort and pleasure.