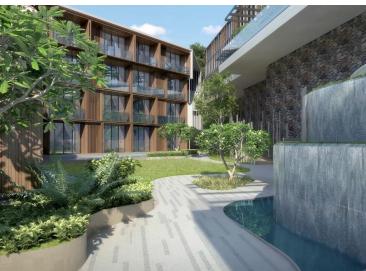

Winner of the 'Best Landscape Architectural Design in Phuket' award in 2019, Platinum Bay embodies the dream of a tropical paradise. With a spacious area of 19,160 sq. m, of which 10,498 sq. m is occupied by impressive infrastructure, including pools, a fitness center, and restaurants, every day here will be filled with exceptional comfort and enjoyment.

Floor

A studio in Platinum Bay Condominium is not only a great place to live or relax but also an option for profitable investment.

The winner of the 'Best Landscape and Architectural Design in Phuket' award in 2019, Platinum Bay embodies the dream of a tropical paradise. With a spacious area of 19,160 square meters, of which 10,498 square meters are occupied by impressive infrastructure, including pools, a fitness center, and restaurants, every day here will be filled with exceptional comfort and pleasure.