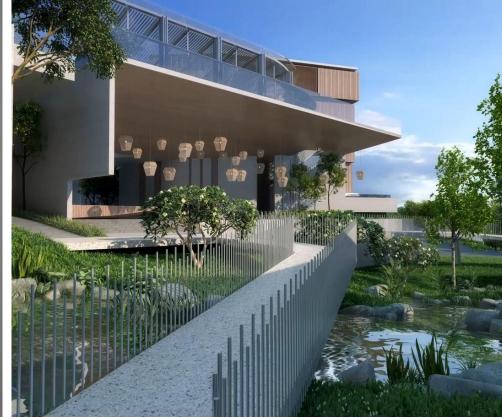

Winner of the 'Best Landscape Architectural Design in Phuket' award in 2019, Platinum Bay embodies the dream of a tropical paradise. With a spacious area of 19,160 sq. m, of which 10,498 sq. m is occupied by impressive infrastructure, including pools, a fitness center, and restaurants, every day here will be filled with exceptional comfort and enjoyment.

Floor

A studio in Platinum Bay Condominium is not only a great place to live or relax but also an option for profitable investment.

The winner of the 'Best Landscape and Architectural Design in Phuket' award in 2019, Platinum Bay embodies the dream of a tropical paradise. With a spacious area of 19,160 square meters, of which 10,498 square meters are occupied by impressive infrastructure, including pools, a fitness center, and restaurants, every day here will be filled with exceptional comfort and pleasure.