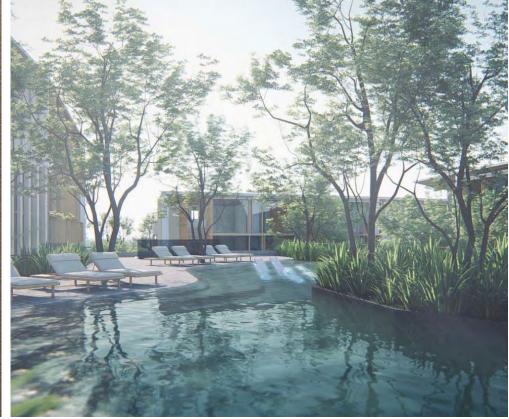

Winner of the 'Best Landscape Architectural Design in Phuket' award in 2019, Platinum Bay embodies the dream of a tropical paradise. With a spacious area of 19,160 sq. m, of which 10,498 sq. m is occupied by impressive infrastructure, including pools, a fitness center, and restaurants, every day here will be filled with exceptional comfort and enjoyment.

Floor

A studio in Platinum Bay Condominium is not only a great place to live or relax but also an option for profitable investment.

The winner of the 'Best Landscape and Architectural Design in Phuket' award in 2019, Platinum Bay embodies the dream of a tropical paradise. With a spacious area of 19,160 square meters, of which 10,498 square meters are occupied by impressive infrastructure, including pools, a fitness center, and restaurants, every day here will be filled with exceptional comfort and pleasure.