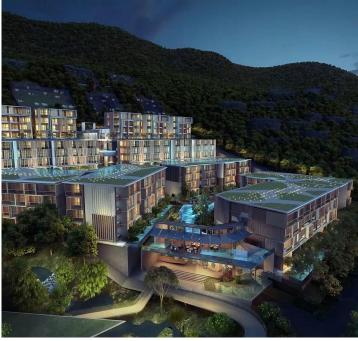

# **Platinum Bay Condominium**

Kamala,

Kamala

**\$ 4 335 000** 

₽ 10 726 134

\$ **126 858** 

€ 117 606

Discover Platinum Bay - the pinnacle of premium real estate in Phuket. Located in a secluded corner of the west coast, just steps away from Kamala Beach, this project represents the last opportunity to invest in property in this area of the island.

Winner of the 'Best Landscape Architectural Design in Phuket' award in 2019, Platinum Bay embodies the dream of a tropical paradise. With a spacious area of 19,160 sq. m, of which 10,498 sq. m is occupied by impressive infrastructure, including pools, a fitness center, and restaurants, every day here will be filled with exceptional comfort and enjoyment.

Investing in Platinum Bay means acquiring a fully equipped resort condominium with a guaranteed 6% return for three years. Additionally, the owner can enjoy personal stays in their apartments for up to 30 days per year. The 50/50 Rental Pool program for 10 years promises equal income distribution between the owner and the management company, making this project a profitable and convenient tool for investors.