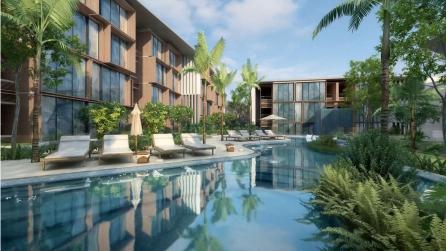

Winner of the 'Best Landscape Architectural Design in Phuket' award in 2019, Platinum Bay embodies the dream of a tropical paradise. With a spacious area of 19,160 sq. m, of which 10,498 sq. m is occupied by impressive infrastructure, including pools, a fitness center, and restaurants, every day here will be filled with exceptional comfort and enjoyment.

Floor

A studio in Platinum Bay Condominium is not only a great place to live or relax but also an option for profitable investment.

The winner of the 'Best Landscape and Architectural Design in Phuket' award in 2019, Platinum Bay embodies the dream of a tropical paradise. With a spacious area of 19,160 square meters, of which 10,498 square meters are occupied by impressive infrastructure, including pools, a fitness center, and restaurants, every day here will be filled with exceptional comfort and pleasure.