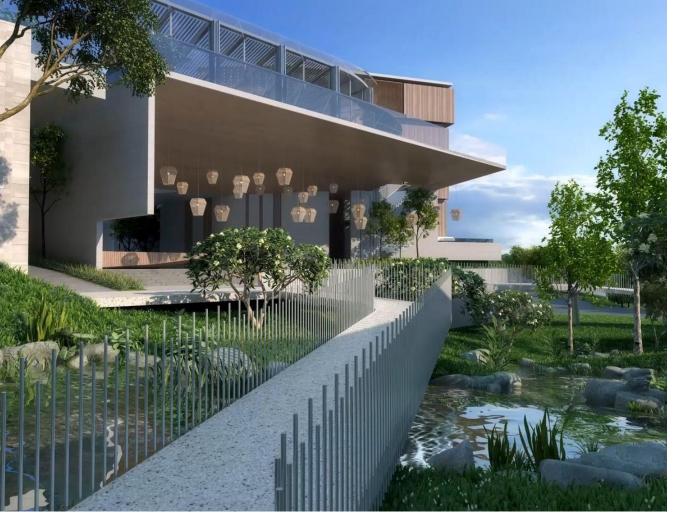

Winner of the 'Best Landscape Architectural Design in Phuket' award in 2019, Platinum Bay embodies the dream of a tropical paradise. With a spacious area of 19,160 sq. m, of which 10,498 sq. m is occupied by impressive infrastructure, including pools, a fitness center, and restaurants, every day here will be filled with exceptional comfort and enjoyment.

Floor

A studio in Platinum Bay Condominium is not only a great place to live or relax but also an option for profitable investment.

The winner of the 'Best Landscape and Architectural Design in Phuket' award in 2019, Platinum Bay embodies the dream of a tropical paradise. With a spacious area of 19,160 square meters, of which 10,498 square meters are occupied by impressive infrastructure, including pools, a fitness center, and restaurants, every day here will be filled with exceptional comfort and pleasure.