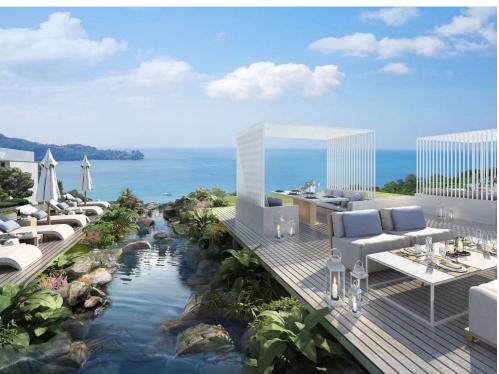

Winner of the 'Best Landscape Architectural Design in Phuket' award in 2019, Platinum Bay embodies the dream of a tropical paradise. With a spacious area of 19,160 sq. m, of which 10,498 sq. m is occupied by impressive infrastructure, including pools, a fitness center, and restaurants, every day here will be filled with exceptional comfort and enjoyment.

Floor

A studio in Platinum Bay Condominium is not only a great place to live or relax but also an option for profitable investment.

The winner of the 'Best Landscape and Architectural Design in Phuket' award in 2019, Platinum Bay embodies the dream of a tropical paradise. With a spacious area of 19,160 square meters, of which 10,498 square meters are occupied by impressive infrastructure, including pools, a fitness center, and restaurants, every day here will be filled with exceptional comfort and pleasure.