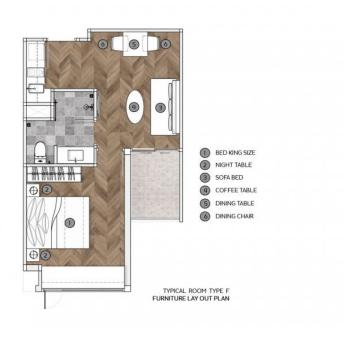

1-bdr., 42 M<sup>2</sup>

from \$ 6,223,000

Bedrooms

Living Area 42 M<sup>2</sup>

Floors 4

Bathrooms

Outdoor area balcony

Furniture package +

Floor 2

A one-bedroom apartment in the Platinum Bay condominium is not only a great place to live or relax, but also an option for profitable investment.

Winner of the 'Best Landscape Architecture Design in Phuket' award in 2019, Platinum Bay embodies the dream of a tropical paradise. With a spacious area of 19,160 square meters, including an impressive infrastructure covering 10,498 square meters, which includes pools, a fitness center, and restaurants, every day here will be filled with exceptional comfort and pleasure.

Investing in Platinum Bay means acquiring a fully equipped resort condominium with a guaranteed 6% return on investment for three years. In addition, the owner can enjoy personal stays in their apartments for up to 30 days a year. The 50/50 Rental Pool program for ten years promises equal income distribution between the owner and the management company, making this project a profitable and convenient investment tool.

1-bdr., 38 M<sup>2</sup>

from \$ 6,071,000

Bedrooms 1

Living Area 38 M<sup>2</sup>

Floors 4

Bathrooms 1

Outdoor area balcony

Furniture package +