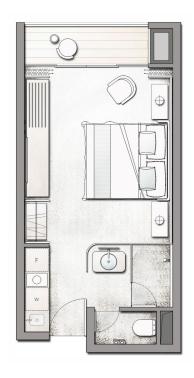

1-bdr., 42 M<sup>2</sup>

from \$ 6,223,000

Bedrooms

Living Area 42 M<sup>2</sup>

Floors 4

Bathrooms

Outdoor area balcony

Furniture package +

Floor 2

A one-bedroom apartment in the Platinum Bay condominium is not only a great place to live or relax, but also an option for profitable investment.

Winner of the 'Best Landscape Architecture Design in Phuket' award in 2019, Platinum Bay embodies the dream of a tropical paradise. With a spacious area of 19,160 square meters, including an impressive infrastructure covering 10,498 square meters, which includes pools, a fitness center, and restaurants, every day here will be filled with exceptional comfort and pleasure.