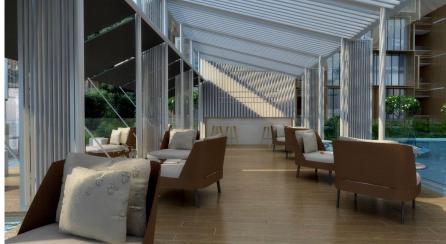

Winner of the 'Best Landscape Architectural Design in Phuket' award in 2019, Platinum Bay embodies the dream of a tropical paradise. With a spacious area of 19,160 sq. m, of which 10,498 sq. m is occupied by impressive infrastructure, including pools, a fitness center, and restaurants, every day here will be filled with exceptional comfort and enjoyment.

Floor

A studio in Platinum Bay Condominium is not only a great place to live or relax but also an option for profitable investment.

The winner of the 'Best Landscape and Architectural Design in Phuket' award in 2019, Platinum Bay embodies the dream of a tropical paradise. With a spacious area of 19,160 square meters, of which 10,498 square meters are occupied by impressive infrastructure, including pools, a fitness center, and restaurants, every day here will be filled with exceptional comfort and pleasure.