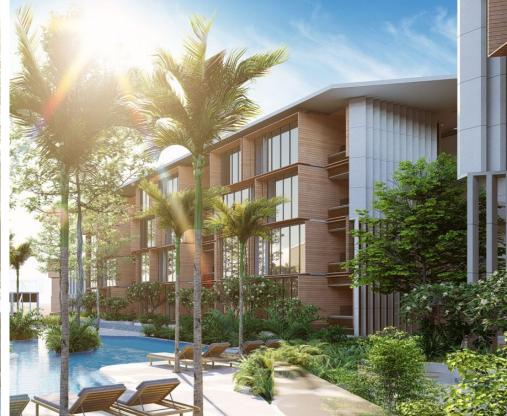

Winner of the 'Best Landscape Architectural Design in Phuket' award in 2019, Platinum Bay embodies the dream of a tropical paradise. With a spacious area of 19,160 sq. m, of which 10,498 sq. m is occupied by impressive infrastructure, including pools, a fitness center, and restaurants, every day here will be filled with exceptional comfort and enjoyment.

Floor

A studio in Platinum Bay Condominium is not only a great place to live or relax but also an option for profitable investment.

The winner of the 'Best Landscape and Architectural Design in Phuket' award in 2019, Platinum Bay embodies the dream of a tropical paradise. With a spacious area of 19,160 square meters, of which 10,498 square meters are occupied by impressive infrastructure, including pools, a fitness center, and restaurants, every day here will be filled with exceptional comfort and pleasure.