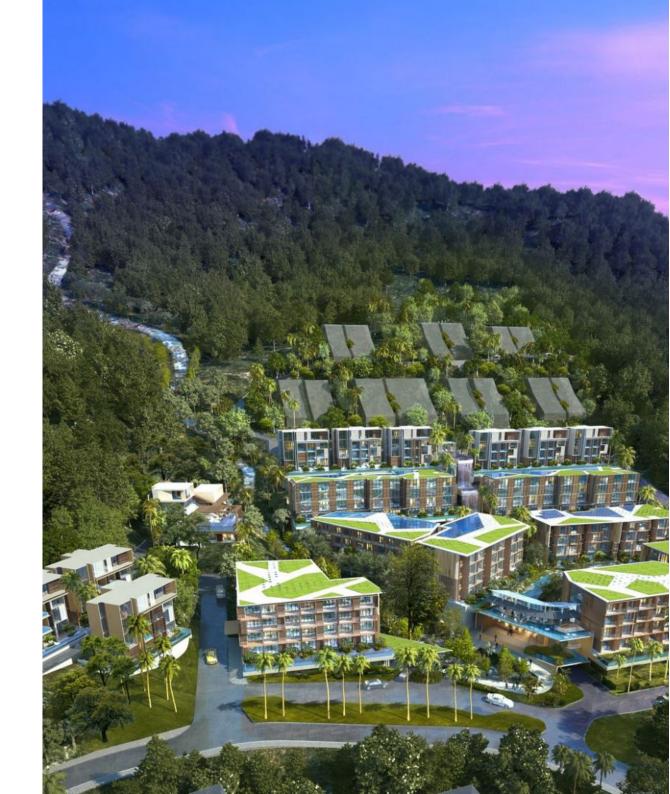

# **Platinum Bay Condominium**

Kamala,

Kamala

**\$ 4 335 000** 

₽ 10 726 134

\$ **126 858** 

€ 117 606

Discover Platinum Bay - the pinnacle of premium real estate in Phuket. Located in a secluded corner of the west coast, just steps away from Kamala Beach, this project represents the last opportunity to invest in property in this area of the island.

Winner of the 'Best Landscape Architectural Design in Phuket' award in 2019, Platinum Bay embodies the dream of a tropical paradise. With a spacious area of 19,160 sq. m, of which 10,498 sq. m is occupied by impressive infrastructure, including pools, a fitness center, and restaurants, every day here will be filled with exceptional comfort and enjoyment.