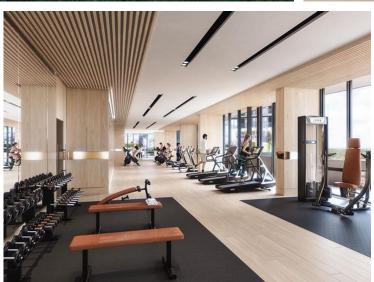

Winner of the 'Best Landscape Architectural Design in Phuket' award in 2019, Platinum Bay embodies the dream of a tropical paradise. With a spacious area of 19,160 sq. m, of which 10,498 sq. m is occupied by impressive infrastructure, including pools, a fitness center, and restaurants, every day here will be filled with exceptional comfort and enjoyment.

Floor

A studio in Platinum Bay Condominium is not only a great place to live or relax but also an option for profitable investment.

The winner of the 'Best Landscape and Architectural Design in Phuket' award in 2019, Platinum Bay embodies the dream of a tropical paradise. With a spacious area of 19,160 square meters, of which 10,498 square meters are occupied by impressive infrastructure, including pools, a fitness center, and restaurants, every day here will be filled with exceptional comfort and pleasure.