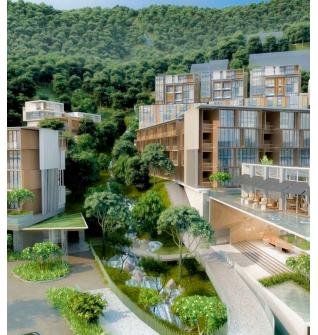

Winner of the 'Best Landscape Architectural Design in Phuket' award in 2019, Platinum Bay embodies the dream of a tropical paradise. With a spacious area of 19,160 sq. m, of which 10,498 sq. m is occupied by impressive infrastructure, including pools, a fitness center, and restaurants, every day here will be filled with exceptional comfort and enjoyment.

Floor

A studio in Platinum Bay Condominium is not only a great place to live or relax but also an option for profitable investment.

The winner of the 'Best Landscape and Architectural Design in Phuket' award in 2019, Platinum Bay embodies the dream of a tropical paradise. With a spacious area of 19,160 square meters, of which 10,498 square meters are occupied by impressive infrastructure, including pools, a fitness center, and restaurants, every day here will be filled with exceptional comfort and pleasure.