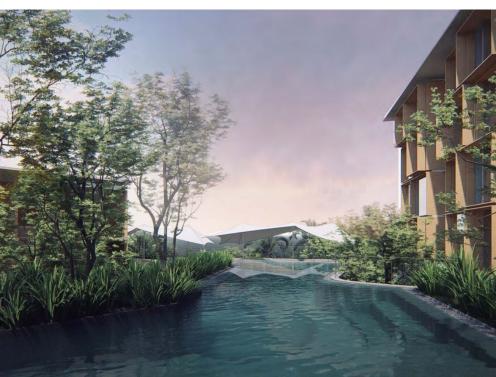

Winner of the 'Best Landscape Architectural Design in Phuket' award in 2019, Platinum Bay embodies the dream of a tropical paradise. With a spacious area of 19,160 sq. m, of which 10,498 sq. m is occupied by impressive infrastructure, including pools, a fitness center, and restaurants, every day here will be filled with exceptional comfort and enjoyment.

Floor

A studio in Platinum Bay Condominium is not only a great place to live or relax but also an option for profitable investment.

The winner of the 'Best Landscape and Architectural Design in Phuket' award in 2019, Platinum Bay embodies the dream of a tropical paradise. With a spacious area of 19,160 square meters, of which 10,498 square meters are occupied by impressive infrastructure, including pools, a fitness center, and restaurants, every day here will be filled with exceptional comfort and pleasure.