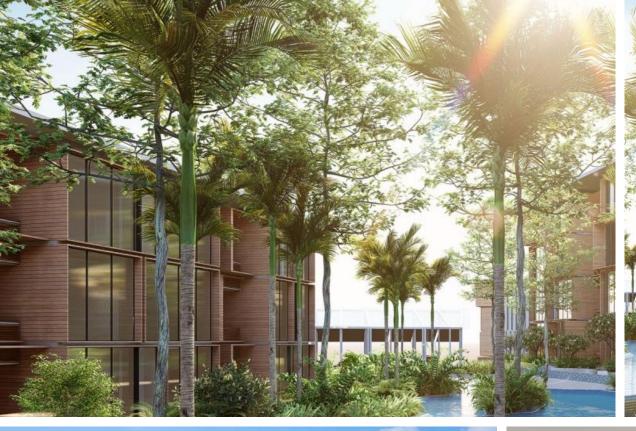

Winner of the 'Best Landscape Architectural Design in Phuket' award in 2019, Platinum Bay embodies the dream of a tropical paradise. With a spacious area of 19,160 sq. m, of which 10,498 sq. m is occupied by impressive infrastructure, including pools, a fitness center, and restaurants, every day here will be filled with exceptional comfort and enjoyment.

Floor

A studio in Platinum Bay Condominium is not only a great place to live or relax but also an option for profitable investment.

The winner of the 'Best Landscape and Architectural Design in Phuket' award in 2019, Platinum Bay embodies the dream of a tropical paradise. With a spacious area of 19,160 square meters, of which 10,498 square meters are occupied by impressive infrastructure, including pools, a fitness center, and restaurants, every day here will be filled with exceptional comfort and pleasure.