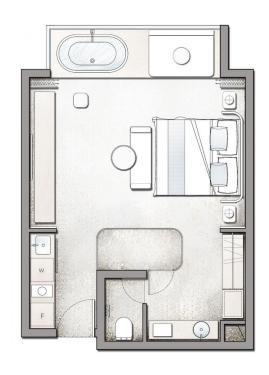

1-bdr., 38 M<sup>2</sup>

from \$ 6,071,000

Bedrooms 1

Living Area 38 M<sup>2</sup>

Floors 4

Bathrooms 1

Outdoor area balcony

Furniture package +

Floor 2

A one-bedroom apartment in the Platinum Bay condominium is not only a great place to live or relax, but also an option for profitable investment.

Winner of the 'Best Landscape Architecture Design in Phuket' award in 2019, Platinum Bay embodies the dream of a tropical paradise. With a spacious area of 19,160 square meters, including an impressive infrastructure covering 10,498 square meters, which includes pools, a fitness center, and restaurants, every day here will be filled with exceptional comfort and pleasure.