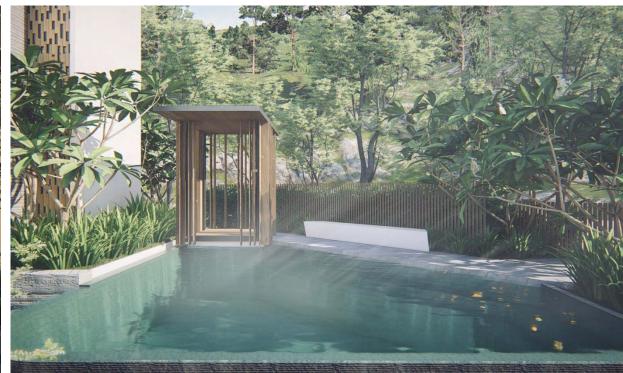

Winner of the 'Best Landscape Architectural Design in Phuket' award in 2019, Platinum Bay embodies the dream of a tropical paradise. With a spacious area of 19,160 sq. m, of which 10,498 sq. m is occupied by impressive infrastructure, including pools, a fitness center, and restaurants, every day here will be filled with exceptional comfort and enjoyment.

Floor

A studio in Platinum Bay Condominium is not only a great place to live or relax but also an option for profitable investment.

The winner of the 'Best Landscape and Architectural Design in Phuket' award in 2019, Platinum Bay embodies the dream of a tropical paradise. With a spacious area of 19,160 square meters, of which 10,498 square meters are occupied by impressive infrastructure, including pools, a fitness center, and restaurants, every day here will be filled with exceptional comfort and pleasure.