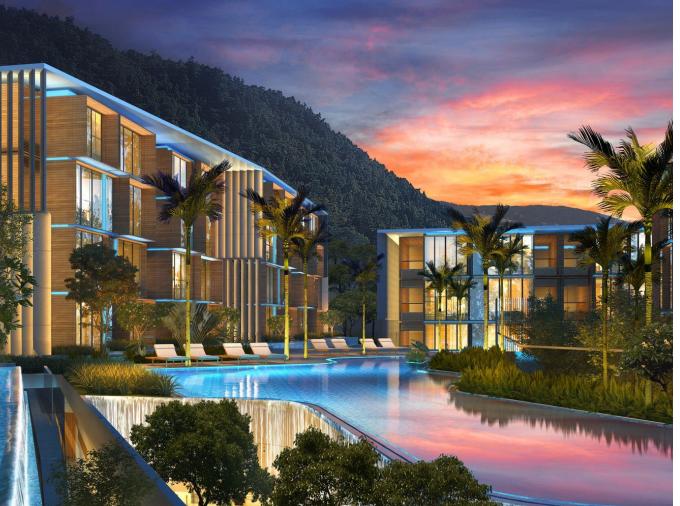

Winner of the 'Best Landscape Architectural Design in Phuket' award in 2019, Platinum Bay embodies the dream of a tropical paradise. With a spacious area of 19,160 sq. m, of which 10,498 sq. m is occupied by impressive infrastructure, including pools, a fitness center, and restaurants, every day here will be filled with exceptional comfort and enjoyment.

Investing in Platinum Bay means acquiring a fully equipped resort condominium with a guaranteed 6% return for three years. Additionally, the owner can enjoy personal stays in their apartments for up to 30 days per year. The 50/50 Rental Pool program for 10 years promises equal income distribution between the owner and the management company, making this project a profitable and convenient tool for investors.