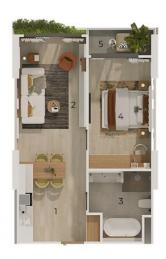

|   | Общая       | 65,03 м²             |
|---|-------------|----------------------|
| 6 | Гардеробная | 4,8 M <sup>2</sup>   |
| 5 | Балкон      | 9,39 m <sup>2</sup>  |
| 4 | Спальня     | 14,37 m <sup>2</sup> |
| 3 | Ванная      | 7,94 m <sup>2</sup>  |
| 2 | Гостиная    | 15,66 м <sup>2</sup> |
| 1 | Кухня       | 12,87 m <sup>2</sup> |

1-bdr., 63 м<sup>2</sup>

from \$9,790,000

Bedrooms

Living Area 63 M<sup>2</sup>

Floors 7

Bathrooms 1

Outdoor area balcony

Floor 3

A one-bedroom apartment in the Layan Green Park Phase 2 condominium is not only a great place to live or relax but also an excellent investment opportunity.

The new project, Layan Green Park Phase 2, is an evolution of the best features presented in Phase 1. Taking into account customer feedback, they have created something truly unique: