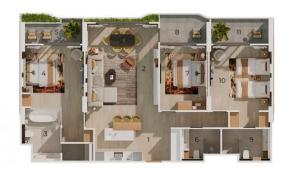

3-bdr., 148 м<sup>2</sup>

from **\$ 22,990,000** 

Bedrooms 3

Living Area 148 M<sup>2</sup>

Floors 7

Bathrooms 3

Outdoor area balcony

Floor 2

A three-bedroom apartment in the Layan Green Park Phase 2 complex in the Layan area is not only a great place for living or vacation but also an option for profitable investment.

The new project, Layan Green Park Phase 2, represents an evolution of the best that was presented in Phase 1. Taking into account customer feedback, they have created something truly unique:

Unmatched environmental technologies with up to 50% water and electricity savings. 386 stylish apartments ranging from 36.72 to 297.50 square meters, ready for living and investment. A unique location just 700 meters from Bang Tao Beach and 2 km from the Laguna area with its golf courses and tennis courts. Impressive infrastructure on an area of over 4500 square meters with pools, restaurants, and everything necessary for high-quality living.