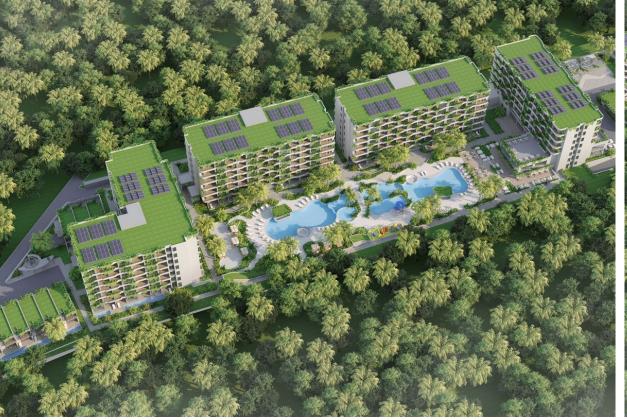

The new project, Layan Green Park Phase 2, is an evolution of the best features presented in Phase 1. Taking customer feedback into account, they have created something truly unique:

- Unparalleled environmental technologies with savings of up to 50% on water and electricity.
- 386 stylish apartments ranging from 36.72 to 297.50 square meters, ready for living and investment.
- A unique location just 700 meters from Bang Tao Beach and 2 km from the Laguna area with its golf courses and tennis courts.
- Impressive infrastructure covering over 4500 square meters with pools, restaurants, and everything needed for high-quality living.

The new Layan Green Park Phase 2 project is an evolution of the best features presented in Phase 1. Taking customer feedback into account, they have created something truly unique:

- Unparalleled environmental technologies with savings of up to 50% on water and electricity.
- 386 stylish apartments ranging from 36.72 to 297.50 square meters, ready for living and investment.
- A unique location just 700 meters from Bang Tao Beach and 2 km from the Laguna area with its golf courses and tennis courts.
- Impressive infrastructure covering over 4500 square meters with pools, restaurants, and everything needed for high-quality living.

- Unparalleled environmental technologies with savings of up to 50% on water and electricity.
- 386 stylish apartments ranging from 36.72 to 297.50 square meters, ready for living and investment.
- A unique location just 700 meters from Bang Tao Beach and 2 km from the Laguna area with its golf courses and tennis courts.
- Impressive infrastructure covering over 4500 square meters with pools, restaurants, and everything needed for high-quality living.