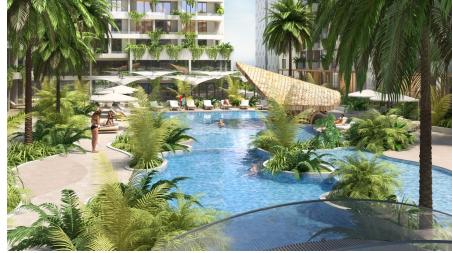

A one-bedroom apartment in the Layan Green Park Phase 2 condominium is not only a great place to live or relax but also an excellent investment opportunity.

- Unmatched ecological technologies with savings of up to 50% on water and electricity.
- 386 stylish apartments ranging from 36.72 to 297.50 square meters, ready for living and investing.
- A unique location just 700 meters from Bang Tao Beach and 2 kilometers from the Laguna area with its golf courses and tennis courts.
- Impressive infrastructure covering an area of over 4500 square meters with pools, restaurants, and everything you need for a high-quality life.

Unmatched ecological technologies with savings of up to 50% on water and electricity. 386 stylish apartments ranging from 36.72 to 297.50 square meters, ready for living and investing.

A unique location just 700 meters from Bang Tao Beach and 2 kilometers from the Laguna area with its golf courses and tennis courts.

Impressive infrastructure covering an area of over 4500 square meters with pools, restaurants, and everything you need for a high-quality life.

| 15 | Общая    | 74,55 m <sup>2</sup> |
|----|----------|----------------------|
| 5  | Балкон   | 6,65 M <sup>2</sup>  |
| 4  | Спальня  | 15,70 M²             |
| 3  | Ванная   | 9,89 m <sup>2</sup>  |
| 2  | Гостиная | 22,99 m <sup>2</sup> |
| 1  | Кухня    | 19,32 м <sup>2</sup> |