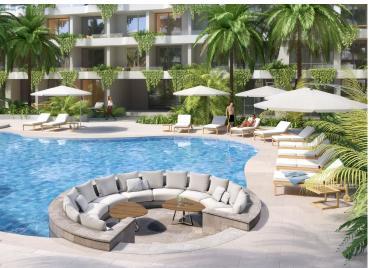

The new project, Layan Green Park Phase 2, is an evolution of the best features presented in Phase 1. Taking customer feedback into account, they have created something truly unique:

- Unparalleled environmental technologies with savings of up to 50% on water and electricity.
- 386 stylish apartments ranging from 36.72 to 297.50 square meters, ready for living and investment.
- A unique location just 700 meters from Bang Tao Beach and 2 km from the Laguna area with its golf courses and tennis courts.
- Impressive infrastructure covering over 4500 square meters with pools, restaurants, and everything needed for high-quality living.

Phuket offers many options, but Layan Green Park provides what truly matters: ecology, family, and quality. Invest in the best. Book a viewing today and see for yourself.

The Project Name: Layan Green Park II