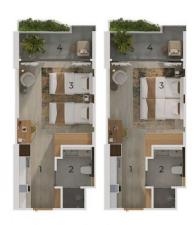

Housing Class: **Business class** Completion Date: Year: **2025**  Construction Stage: **Under construction**Ownership: **Freehold/leasehold available** 

Completion Date: Quarter: 3

| 1 | Кухня   | 7,28 m <sup>2</sup>  |
|---|---------|----------------------|
| 2 | Ванная  | 4,36 M <sup>2</sup>  |
| 3 | Спальня | 18,23 м <sup>2</sup> |
| 4 | Балкон  | 6,85 m²              |
|   | Общая   | 36.72 M <sup>2</sup> |

# Studio, 36 M<sup>2</sup>

from \$5,690,000

Bedrooms Studio Living Area 36 M<sup>2</sup>

Floors 7

Bathrooms 1

Outdoor area balcony

Floor

A studio in Layan Green Park Phase 2 condominium is not only a great place to live or relax but also an excellent investment opportunity.