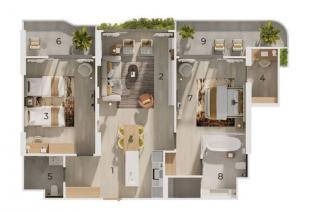

| 1 | Кухня       | 11,49 M <sup>2</sup> |
|---|-------------|----------------------|
| 2 | Гостиная    | 27,73 M <sup>2</sup> |
| 3 | Спальня 1   | 20,60 M <sup>2</sup> |
| 4 | Гардеробная | 4,68 M <sup>2</sup>  |
| 5 | Ванная 1    | 4,89 m <sup>2</sup>  |
| 6 | Балкон 1    | 9,39 M <sup>2</sup>  |
| 7 | Спальня 2   | 18,72 M <sup>2</sup> |
| 8 | Ванная 2    | 7,62 M <sup>2</sup>  |
| 9 | Балкон 2    | 13,23 M <sup>2</sup> |

118.35 M<sup>2</sup>

2-bdr., 118 м<sup>2</sup>

from \$18,290,000

Bedrooms 2

Living Area 118 M<sup>2</sup>

Floors 7

Bathrooms 2

Outdoor area balcony

Floor 3

A two-bedroom apartment in the Layan Green Park Phase 2 condominium is not only a great place for living or vacation but also an option for profitable investment.

The new project, Layan Green Park Phase 2, represents an evolution of the best that was presented in Phase 1. Taking into account customer feedback, they have created something truly unique: