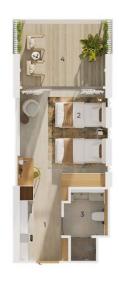

| 1  | Кухня    | 12,87 m <sup>2</sup> |
|----|----------|----------------------|
| 2  | Гостиная | 17,22 m <sup>2</sup> |
| 3  | Ванная   | $7,87 \text{ m}^2$   |
| 4  | Спальня  | 12,80 m <sup>2</sup> |
| 5  | Балкон   | 4,84 M <sup>2</sup>  |
| 85 | Общая    | 55,60 m <sup>2</sup> |

1-bdr., 55 м<sup>2</sup>

from \$8,590,000

Bedrooms

Living Area 55 M<sup>2</sup>

Floors 7

Bathrooms 1

Outdoor area balcony

Floor 2

A one-bedroom apartment in the Layan Green Park Phase 2 condominium is not only a great place to live or relax but also an excellent investment opportunity.

- Unmatched ecological technologies with savings of up to 50% on water and electricity.
- 386 stylish apartments ranging from 36.72 to 297.50 square meters, ready for living and investing.
- A unique location just 700 meters from Bang Tao Beach and 2 kilometers from the Laguna area with its golf courses and tennis courts.
- Impressive infrastructure covering an area of over 4500 square meters with pools, restaurants, and everything you need for a high-quality life.