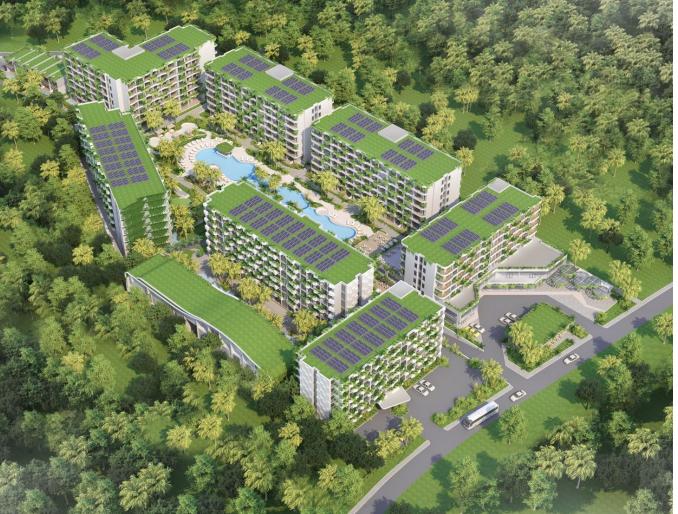

The new project, Layan Green Park Phase 2, is an evolution of the best features presented in Phase 1. Taking customer feedback into account, they have created something truly unique:

- Unparalleled environmental technologies with savings of up to 50% on water and electricity.
- 386 stylish apartments ranging from 36.72 to 297.50 square meters, ready for living and investment.
- A unique location just 700 meters from Bang Tao Beach and 2 km from the Laguna area with its golf courses and tennis courts.
- Impressive infrastructure covering over 4500 square meters with pools, restaurants, and everything needed for high-quality living.

The new Layan Green Park Phase 2 project is an evolution of the best features presented in Phase 1. Taking customer feedback into account, they have created something truly unique:

- Unparalleled environmental technologies with savings of up to 50% on water and electricity.
- 386 stylish apartments ranging from 36.72 to 297.50 square meters, ready for living and investment.
- A unique location just 700 meters from Bang Tao Beach and 2 km from the Laguna area with its golf courses and tennis courts.
- Impressive infrastructure covering over 4500 square meters with pools, restaurants, and everything needed for high-quality living.

- Unparalleled environmental technologies with savings of up to 50% on water and electricity.
- 386 stylish apartments ranging from 36.72 to 297.50 square meters, ready for living and investment.
- A unique location just 700 meters from Bang Tao Beach and 2 km from the Laguna area with its golf courses and tennis courts.
- Impressive infrastructure covering over 4500 square meters with pools, restaurants, and everything needed for high-quality living.