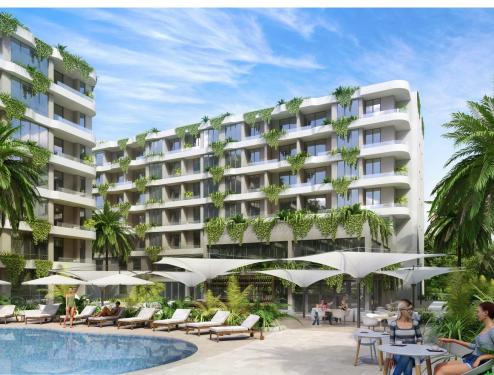

The new project, Layan Green Park Phase 2, is an evolution of the best features presented in Phase 1. Taking customer feedback into account, they have created something truly unique:

- Unparalleled environmental technologies with savings of up to 50% on water and electricity.
- 386 stylish apartments ranging from 36.72 to 297.50 square meters, ready for living and investment.
- A unique location just 700 meters from Bang Tao Beach and 2 km from the Laguna area with its golf courses and tennis courts.
- Impressive infrastructure covering over 4500 square meters with pools, restaurants, and everything needed for high-quality living.

The new Layan Green Park Phase 2 project is an evolution of the best features presented in Phase 1. Taking customer feedback into account, they have created something truly unique:

- Unparalleled environmental technologies with savings of up to 50% on water and electricity.
- 386 stylish apartments ranging from 36.72 to 297.50 square meters, ready for living and investment.
- A unique location just 700 meters from Bang Tao Beach and 2 km from the Laguna area with its golf courses and tennis courts.
- Impressive infrastructure covering over 4500 square meters with pools, restaurants, and everything needed for high-quality living.

- Unparalleled environmental technologies with savings of up to 50% on water and electricity.
- 386 stylish apartments ranging from 36.72 to 297.50 square meters, ready for living and investment.
- A unique location just 700 meters from Bang Tao Beach and 2 km from the Laguna area with its golf courses and tennis courts.
- Impressive infrastructure covering over 4500 square meters with pools, restaurants, and everything needed for high-quality living.