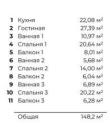

3-bdr., 148 м<sup>2</sup>

from **\$ 22,990,000** 

Bedrooms 3

Living Area 148 M<sup>2</sup>

Floors 7

Bathrooms 3

Outdoor area balcony

Floor 2

A three-bedroom apartment in the Layan Green Park Phase 2 complex in the Layan area is not only a great place for living or vacation but also an option for profitable investment.

The new project, Layan Green Park Phase 2, represents an evolution of the best that was presented in Phase 1. Taking into account customer feedback, they have created something truly unique:

Unmatched environmental technologies with up to 50% water and electricity savings. 386 stylish apartments ranging from 36.72 to 297.50 square meters, ready for living and investment. A unique location just 700 meters from Bang Tao Beach and 2 km from the Laguna area with its golf courses and tennis courts. Impressive infrastructure on an area of over 4500 square meters with pools, restaurants, and everything necessary for high-quality living.