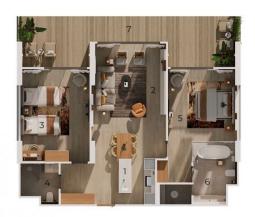

|   | Общая     | 124,40 M <sup>2</sup> |
|---|-----------|-----------------------|
| 7 | Балкон    | 28,33 м <sup>2</sup>  |
| 6 | Ванная 2  | 4,78 M <sup>2</sup>   |
| 5 | Спальня 2 | 21,13 M <sup>2</sup>  |
| 4 | Ванная 1  | 7,49 M <sup>2</sup>   |
| 3 | Спальня 1 | 22,82 M <sup>2</sup>  |
| 2 | Гостиная  | 27,80 m <sup>2</sup>  |
| 1 | Кухня     | 12,05 M <sup>2</sup>  |

2-bdr., 124 M<sup>2</sup>

from \$19,890,000

Bedrooms 2

Living Area 124 M<sup>2</sup>

Floors 7

Bathrooms 2

Outdoor area balcony

Floor 3

A two-bedroom apartment in the Layan Green Park Phase 2 complex in the Layan area is not only a great place for living or vacation but also an option for profitable investment.

The new project, Layan Green Park Phase 2, represents an evolution of the best that was presented in Phase 1. Taking into account customer feedback, they have created something truly unique: