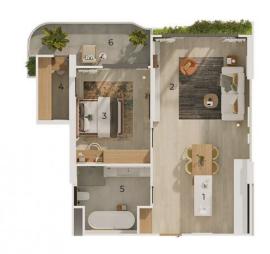

| 1  | Кухня    | 12,87 m <sup>2</sup> |
|----|----------|----------------------|
| 2  | Гостиная | 17,22 m <sup>2</sup> |
| 3  | Ванная   | $7,87 \text{ m}^2$   |
| 4  | Спальня  | 12,80 m <sup>2</sup> |
| 5  | Балкон   | 4,84 M <sup>2</sup>  |
| 85 | Общая    | 55,60 m <sup>2</sup> |

1-bdr., 55 м<sup>2</sup>

from \$8,590,000

Bedrooms

Living Area 55 M<sup>2</sup>

Floors 7

Bathrooms 1

Outdoor area balcony

Floor 2

A one-bedroom apartment in the Layan Green Park Phase 2 condominium is not only a great place to live or relax but also an excellent investment opportunity.

- Unmatched ecological technologies with savings of up to 50% on water and electricity.
- 386 stylish apartments ranging from 36.72 to 297.50 square meters, ready for living and investing.
- A unique location just 700 meters from Bang Tao Beach and 2 kilometers from the Laguna area with its golf courses and tennis courts.
- Impressive infrastructure covering an area of over 4500 square meters with pools, restaurants, and everything you need for a high-quality life.