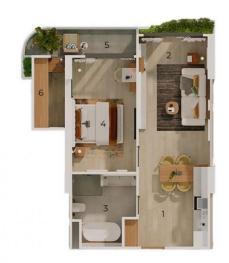

Impressive infrastructure covering an area of over 4500 square meters with pools, restaurants, and everything you need for a high-quality life.

| 15 | Общая    | 74,55 m <sup>2</sup> |
|----|----------|----------------------|
| 5  | Балкон   | 6,65 M <sup>2</sup>  |
| 4  | Спальня  | 15,70 M²             |
| 3  | Ванная   | 9,89 m <sup>2</sup>  |
| 2  | Гостиная | 22,99 m <sup>2</sup> |
| 1  | Кухня    | 19,32 м <sup>2</sup> |

1-bdr., 74 м<sup>2</sup>

from **B** 11,590,000

Bedrooms

Living Area 74 M<sup>2</sup>

Floors 7

Bathrooms 1

Outdoor area balcony

Floor 3

A one-bedroom apartment in the Layan Green Park Phase 2 condominium is not only a great place to live or relax but also an excellent investment opportunity.

- Unmatched ecological technologies with savings of up to 50% on water and electricity.
- 386 stylish apartments ranging from 36.72 to 297.50 square meters, ready for living and investing.
- A unique location just 700 meters from Bang Tao Beach and 2 kilometers from the Laguna area with its golf courses and tennis courts.
- Impressive infrastructure covering an area of over 4500 square meters with pools, restaurants, and everything you need for a high-quality life.