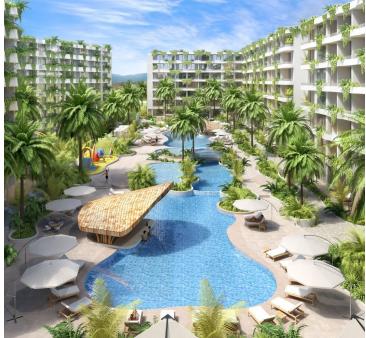

The new project, Layan Green Park Phase 2, is an evolution of the best features presented in Phase 1. Taking customer feedback into account, they have created something truly unique:

- Unparalleled environmental technologies with savings of up to 50% on water and electricity.
- 386 stylish apartments ranging from 36.72 to 297.50 square meters, ready for living and investment.
- A unique location just 700 meters from Bang Tao Beach and 2 km from the Laguna area with its golf courses and tennis courts.
- Impressive infrastructure covering over 4500 square meters with pools, restaurants, and everything needed for high-quality living.

The new Layan Green Park Phase 2 project is an evolution of the best features presented in Phase 1. Taking customer feedback into account, they have created something truly unique:

- Unparalleled environmental technologies with savings of up to 50% on water and electricity.
- 386 stylish apartments ranging from 36.72 to 297.50 square meters, ready for living and investment.
- A unique location just 700 meters from Bang Tao Beach and 2 km from the Laguna area with its golf courses and tennis courts.
- Impressive infrastructure covering over 4500 square meters with pools, restaurants, and everything needed for high-quality living.

- Unparalleled environmental technologies with savings of up to 50% on water and electricity.
- 386 stylish apartments ranging from 36.72 to 297.50 square meters, ready for living and investment.
- A unique location just 700 meters from Bang Tao Beach and 2 km from the Laguna area with its golf courses and tennis courts.
- Impressive infrastructure covering over 4500 square meters with pools, restaurants, and everything needed for high-quality living.