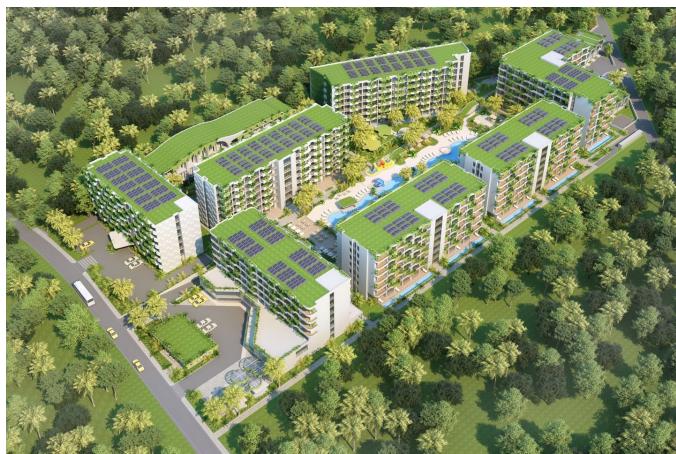

The new project, Layan Green Park Phase 2, is an evolution of the best features presented in Phase 1. Taking customer feedback into account, they have created something truly unique:

- Unparalleled environmental technologies with savings of up to 50% on water and electricity.
- 386 stylish apartments ranging from 36.72 to 297.50 square meters, ready for living and investment.
- A unique location just 700 meters from Bang Tao Beach and 2 km from the Laguna area with its golf courses and tennis courts.
- Impressive infrastructure covering over 4500 square meters with pools, restaurants, and everything needed for high-quality living.

The new Layan Green Park Phase 2 project is an evolution of the best features presented in Phase 1. Taking customer feedback into account, they have created something truly unique:

- Unparalleled environmental technologies with savings of up to 50% on water and electricity.
- 386 stylish apartments ranging from 36.72 to 297.50 square meters, ready for living and investment.
- A unique location just 700 meters from Bang Tao Beach and 2 km from the Laguna area with its golf courses and tennis courts.
- Impressive infrastructure covering over 4500 square meters with pools, restaurants, and everything needed for high-quality living.

- Unparalleled environmental technologies with savings of up to 50% on water and electricity.
- 386 stylish apartments ranging from 36.72 to 297.50 square meters, ready for living and investment.
- A unique location just 700 meters from Bang Tao Beach and 2 km from the Laguna area with its golf courses and tennis courts.
- Impressive infrastructure covering over 4500 square meters with pools, restaurants, and everything needed for high-quality living.