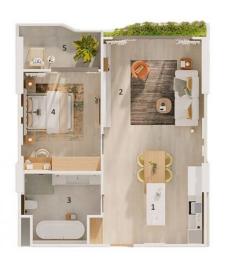

| 1  | Кухня   | 7,27 M <sup>2</sup>  |
|----|---------|----------------------|
| 2  | Спальня | 18,36 m <sup>2</sup> |
| 3  | Ванная  | 4,41 M <sup>2</sup>  |
| 4  | Балкон  | 11,71 m²             |
| 19 | Общая   | 4175 M²              |

Studio, 41 M<sup>2</sup>

from \$6,690,000

Bedrooms Studio

Living Area 41 M<sup>2</sup>

Floors 7

Bathrooms 1

Outdoor area balcony

Floor 3

A studio in Layan Green Park Phase 2 condominium is not only a great place to live or relax but also an excellent investment opportunity.

The new Layan Green Park Phase 2 project is an evolution of the best features presented in Phase 1. Taking customer feedback into account, they have created something truly unique: