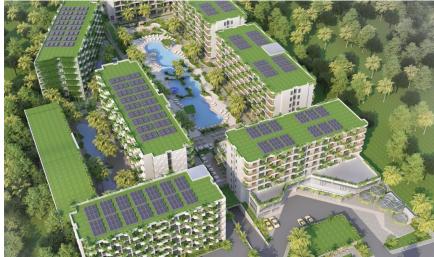

# Layan Green Park Phase 2 Condominium

Layan,

Soi Layan

**\$ 5 690 000** 

₽ 14 078 824

\$ 166 510

**€ 154 366** 

Layan Green Park" in Phuket is more than just a developer. With a decade of experience, the company has established itself as an expert in the premium resort real estate sector, ideal for both comfortable living and lucrative investments.

The new project, Layan Green Park Phase 2, is an evolution of the best features presented in Phase 1. Taking customer feedback into account, they have created something truly unique:

- Unparalleled environmental technologies with savings of up to 50% on water and electricity.
- 386 stylish apartments ranging from 36.72 to 297.50 square meters, ready for living and investment.
- A unique location just 700 meters from Bang Tao Beach and 2 km from the Laguna area with its golf courses and tennis courts.
- Impressive infrastructure covering over 4500 square meters with pools, restaurants, and everything needed for high-quality living.

Phuket offers many options, but Layan Green Park provides what truly matters: ecology, family, and quality. Invest in the best. Book a viewing today and see for yourself.

The Project Name: Layan Green Park II