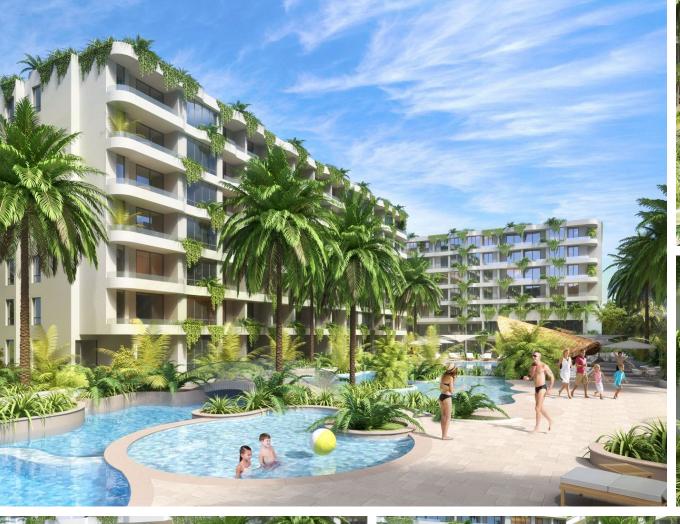

The new Layan Green Park Phase 2 project is an evolution of the best features presented in Phase 1. Taking customer feedback into account, they have created something truly unique:

- Unparalleled environmental technologies with savings of up to 50% on water and electricity.
- 386 stylish apartments ranging from 36.72 to 297.50 square meters, ready for living and investment.
- A unique location just 700 meters from Bang Tao Beach and 2 km from the Laguna area with its golf courses and tennis courts.
- Impressive infrastructure covering over 4500 square meters with pools, restaurants, and everything needed for high-quality living.

A studio in Layan Green Park Phase 2 condominium is not only a great place to live or relax but also an excellent investment opportunity.

The new Layan Green Park Phase 2 project is an evolution of the best features presented in Phase 1. Taking customer feedback into account, they have created something truly unique:

- Unparalleled environmental technologies with savings of up to 50% on water and electricity.
- 386 stylish apartments ranging from 36.72 to 297.50 square meters, ready for living and investment.
- A unique location just 700 meters from Bang Tao Beach and 2 km from the Laguna area with its golf courses and tennis courts.
- Impressive infrastructure covering over 4500 square meters with pools, restaurants, and everything needed for high-quality living.