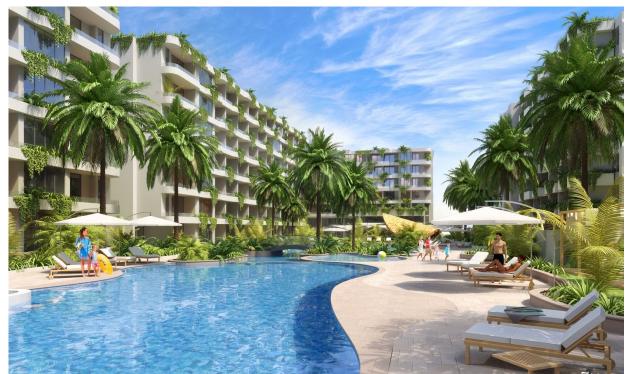

The new project, Layan Green Park Phase 2, is an evolution of the best features presented in Phase 1. Taking customer feedback into account, they have created something truly unique:

- Unparalleled environmental technologies with savings of up to 50% on water and electricity.
- 386 stylish apartments ranging from 36.72 to 297.50 square meters, ready for living and investment.
- A unique location just 700 meters from Bang Tao Beach and 2 km from the Laguna area with its golf courses and tennis courts.
- Impressive infrastructure covering over 4500 square meters with pools, restaurants, and everything needed for high-quality living.

Phuket offers many options, but Layan Green Park provides what truly matters: ecology, family, and quality. Invest in the best. Book a viewing today and see for yourself.

The Project Name: Layan Green Park II

Housing Class: **Business class** Completion Date: Year: **2025**  Construction Stage: **Under construction**Ownership: **Freehold/leasehold available** 

Completion Date: Quarter: 3

| 1 | Кухня   | 7,28 m <sup>2</sup>  |
|---|---------|----------------------|
| 2 | Ванная  | 4,36 M <sup>2</sup>  |
| 3 | Спальня | 18,23 м <sup>2</sup> |
| 4 | Балкон  | 6,85 m²              |
|   | Общая   | 36.72 M <sup>2</sup> |