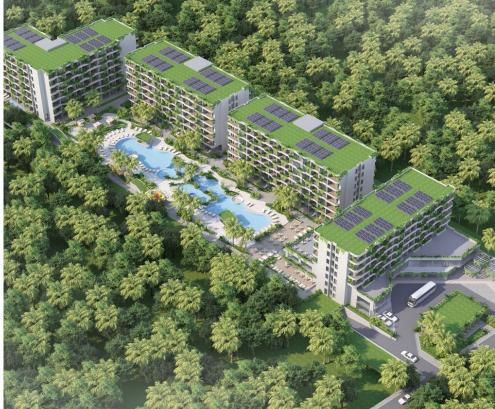

The new project, Layan Green Park Phase 2, is an evolution of the best features presented in Phase 1. Taking customer feedback into account, they have created something truly unique:

- Unparalleled environmental technologies with savings of up to 50% on water and electricity.
- 386 stylish apartments ranging from 36.72 to 297.50 square meters, ready for living and investment.
- A unique location just 700 meters from Bang Tao Beach and 2 km from the Laguna area with its golf courses and tennis courts.
- Impressive infrastructure covering over 4500 square meters with pools, restaurants, and everything needed for high-quality living.

The new Layan Green Park Phase 2 project is an evolution of the best features presented in Phase 1. Taking customer feedback into account, they have created something truly unique:

- Unparalleled environmental technologies with savings of up to 50% on water and electricity.
- 386 stylish apartments ranging from 36.72 to 297.50 square meters, ready for living and investment.
- A unique location just 700 meters from Bang Tao Beach and 2 km from the Laguna area with its golf courses and tennis courts.
- Impressive infrastructure covering over 4500 square meters with pools, restaurants, and everything needed for high-quality living.

- Unparalleled environmental technologies with savings of up to 50% on water and electricity.
- 386 stylish apartments ranging from 36.72 to 297.50 square meters, ready for living and investment.
- A unique location just 700 meters from Bang Tao Beach and 2 km from the Laguna area with its golf courses and tennis courts.
- Impressive infrastructure covering over 4500 square meters with pools, restaurants, and everything needed for high-quality living.