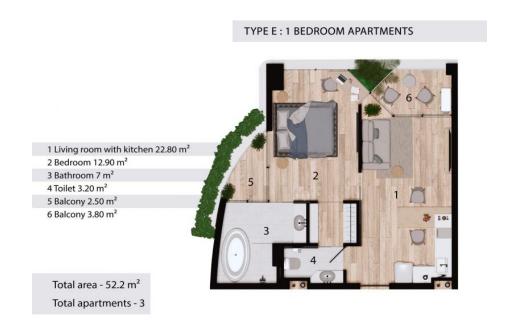

1-bdr., 52 м<sup>2</sup>

from **B** 7,569,000

Bedrooms

Living Area 52 M<sup>2</sup>

Floors 8

Bathrooms 1

Outdoor area balcony

Furniture package +

Floor 3

A one-bedroom apartment in the California Rawai condominium is not only an excellent place for living or leisure but also a profitable investment opportunity.

Located in the heart of Rawai, this club house offers top-level comfort, technology, and security. It's just 5 minutes away from all the infrastructure and 8 minutes from the famous Nai Harn Beach, recognized as one of the most beautiful in Asia.