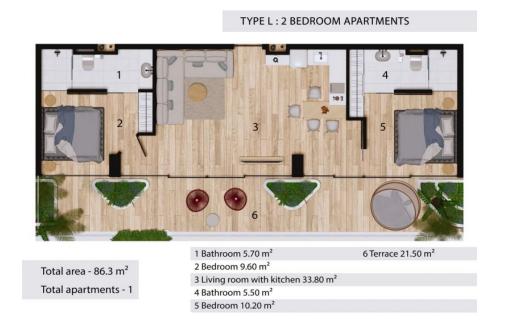

2-bdr., 86 м<sup>2</sup>

from **B** 13,808,000

Bedrooms 2

Living Area 86 M<sup>2</sup>

Floors 8

Bathrooms 2

Outdoor area balcony

Furniture package +

Floor 2

A two-bedroom apartment in the California Rawai condominium is not only a great place to live or relax but also an excellent option for profitable investment.

Located in the heart of Rawai, this club house provides top-level comfort, technology, and security. It's just 5 minutes away from all the infrastructure and 8 minutes from the famous Nai Harn Beach, recognized as one of the most beautiful in Asia.