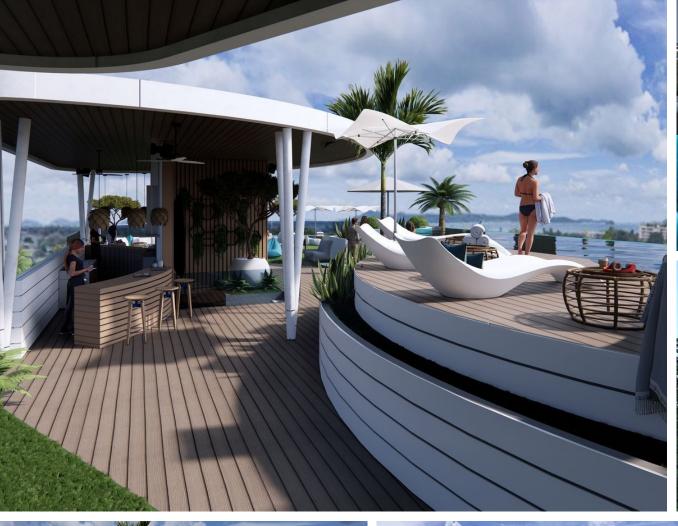

# California Rawai

Rawai,

Soi King Pattana 1

**B** 4 512 500

**₽ 11 165 324** 

\$ **132 052** 

**€ 122 421** 

California Rawai: your exclusive corner on the island of Phuket. Located in the heart of Rawai, this club house offers top-level comfort, technology, and security. Just 5 minutes away from all infrastructure and 8 minutes from the famous Nai Harn Beach, recognized as one of the most beautiful in Asia.

Discover a world where modern design meets tropical nature. The architects of the "Grad M" company have created a unique space where nature and technology coexist in harmony. Spacious apartments with terraces allow you to enjoy private relaxation, and well-thought-out interiors are designed for comfortable living in the tropics.

For your convenience: reception, concierge, shuttle bus to the beach and shops. There are only 46 apartments, each of which is ready to welcome you with full finishes, equipped kitchens, bathrooms, and designer lighting.