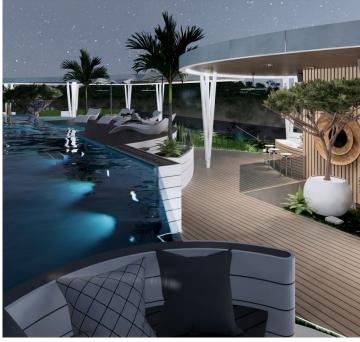

# California Rawai

Rawai,

Soi King Pattana 1

**B** 4 512 500

**₽ 11 165 324** 

\$ **132 052** 

**€ 122 421** 

California Rawai: your exclusive corner on the island of Phuket. Located in the heart of Rawai, this club house offers top-level comfort, technology, and security. Just 5 minutes away from all infrastructure and 8 minutes from the famous Nai Harn Beach, recognized as one of the most beautiful in Asia.

Discover a world where modern design meets tropical nature. The architects of the "Grad M" company have created a unique space where nature and technology coexist in harmony. Spacious apartments with terraces allow you to enjoy private relaxation, and well-thought-out interiors are designed for comfortable living in the tropics.

For your convenience: reception, concierge, shuttle bus to the beach and shops. There are only 46 apartments, each of which is ready to welcome you with full finishes, equipped kitchens, bathrooms, and designer lighting.