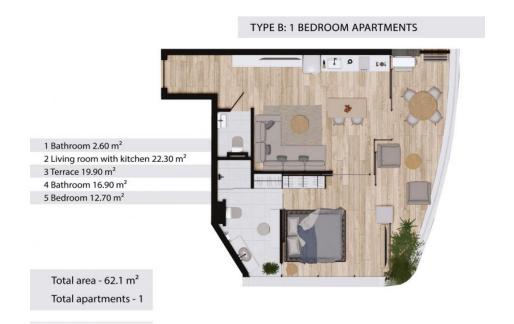

1-bdr., 62 м<sup>2</sup>

from **\$7,862,500** 

Bedrooms

Living Area 62 M<sup>2</sup>

Floors 8

Bathrooms

Outdoor area balcony

Furniture package +

Floor 2

A one-bedroom apartment in the California Rawai condominium is not only an excellent place for living or leisure but also a profitable investment opportunity.

Located in the heart of Rawai, this club house offers top-level comfort, technology, and security. It's just 5 minutes away from all the infrastructure and 8 minutes from the famous Nai Harn Beach, recognized as one of the most beautiful in Asia.