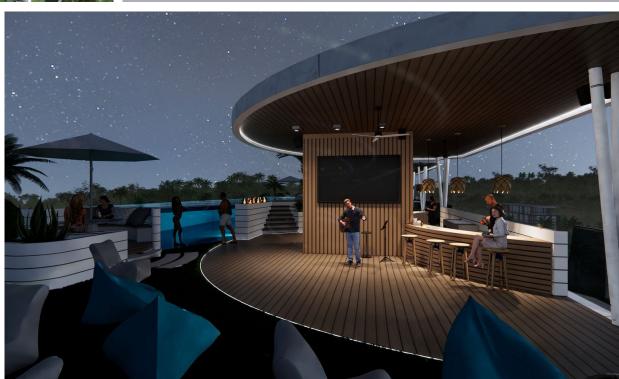

# California Rawai

Rawai,

Soi King Pattana 1

**B** 4 512 500

**₽ 11 165 324** 

\$ **132 052** 

**€ 122 421** 

California Rawai: your exclusive corner on the island of Phuket. Located in the heart of Rawai, this club house offers top-level comfort, technology, and security. Just 5 minutes away from all infrastructure and 8 minutes from the famous Nai Harn Beach, recognized as one of the most beautiful in Asia.

Discover a world where modern design meets tropical nature. The architects of the "Grad M" company have created a unique space where nature and technology coexist in harmony. Spacious apartments with terraces allow you to enjoy private relaxation, and well-thought-out interiors are designed for comfortable living in the tropics.

For your convenience: reception, concierge, shuttle bus to the beach and shops. There are only 46 apartments, each of which is ready to welcome you with full finishes, equipped kitchens, bathrooms, and designer lighting.