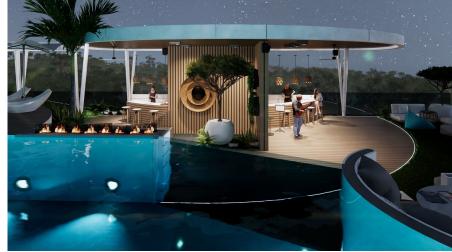

# California Rawai

Rawai,

Soi King Pattana 1

**B** 4 512 500

**₽ 11 165 324** 

\$ **132 052** 

**€ 122 421** 

California Rawai: your exclusive corner on the island of Phuket. Located in the heart of Rawai, this club house offers top-level comfort, technology, and security. Just 5 minutes away from all infrastructure and 8 minutes from the famous Nai Harn Beach, recognized as one of the most beautiful in Asia.

Discover a world where modern design meets tropical nature. The architects of the "Grad M" company have created a unique space where nature and technology coexist in harmony. Spacious apartments with terraces allow you to enjoy private relaxation, and well-thought-out interiors are designed for comfortable living in the tropics.

For your convenience: reception, concierge, shuttle bus to the beach and shops. There are only 46 apartments, each of which is ready to welcome you with full finishes, equipped kitchens, bathrooms, and designer lighting.