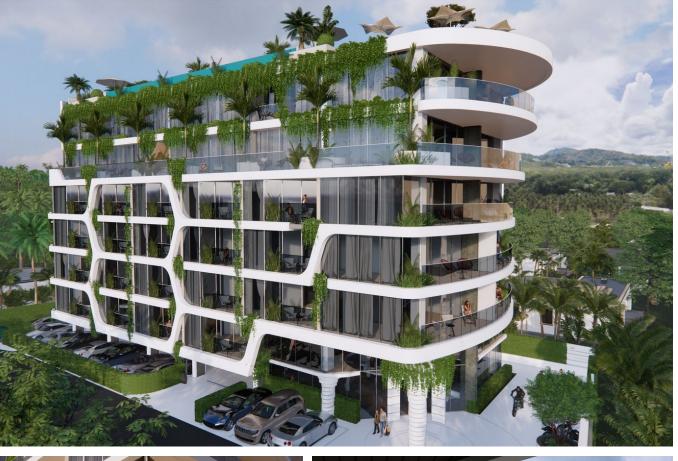

# California Rawai

Rawai,

Soi King Pattana 1

**B** 4 512 500

**₽ 11 165 324** 

\$ **132 052** 

**€ 122 421** 

California Rawai: your exclusive corner on the island of Phuket. Located in the heart of Rawai, this club house offers top-level comfort, technology, and security. Just 5 minutes away from all infrastructure and 8 minutes from the famous Nai Harn Beach, recognized as one of the most beautiful in Asia.

Discover a world where modern design meets tropical nature. The architects of the "Grad M" company have created a unique space where nature and technology coexist in harmony. Spacious apartments with terraces allow you to enjoy private relaxation, and well-thought-out interiors are designed for comfortable living in the tropics.

For your convenience: reception, concierge, shuttle bus to the beach and shops. There are only 46 apartments, each of which is ready to welcome you with full finishes, equipped kitchens, bathrooms, and designer lighting.