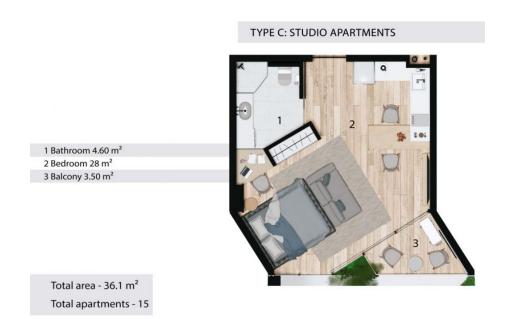

Construction Stage: **Under construction**Ownership: **Freehold/leasehold available** 

Completion Date: Quarter: 3

Studio, 36 M<sup>2</sup>

from **B** 4,512,500

Bedrooms Studio

Living Area 36 M<sup>2</sup>

Floors 8

Bathrooms 1

Outdoor area balcony

Furniture package + Floor 2

The studio in the California Rawai condominium is not only a great place to live or relax but also a profitable investment option.

Located in the heart of Rawai, this club house provides comfort, technology, and top-level security. Just 5 minutes away from all infrastructure and 8 minutes from the famous Nai Harn Beach, recognized as one of the most beautiful in Asia.