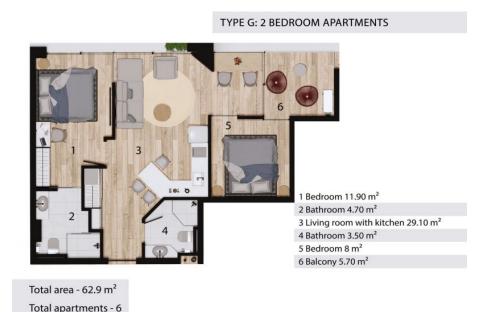

2-bdr., 62 M<sup>2</sup>

from \$8,073,000

Bedrooms 2

Living Area 62 M<sup>2</sup>

Floors 8

Bathrooms 2

Outdoor area balcony

Furniture package

Floor 3

A two-bedroom apartment in the California Rawai condominium is not only a great place to live or relax but also an excellent option for profitable investment.

Located in the heart of Rawai, this club house provides top-level comfort, technology, and security. It's just 5 minutes away from all the infrastructure and 8 minutes from the famous Nai Harn Beach, recognized as one of the most beautiful in Asia.