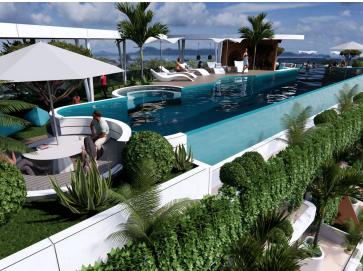

# California Rawai

Rawai,

Soi King Pattana 1

**B** 4 512 500

**₽ 11 165 324** 

\$ **132 052** 

**€ 122 421** 

California Rawai: your exclusive corner on the island of Phuket. Located in the heart of Rawai, this club house offers top-level comfort, technology, and security. Just 5 minutes away from all infrastructure and 8 minutes from the famous Nai Harn Beach, recognized as one of the most beautiful in Asia.

Discover a world where modern design meets tropical nature. The architects of the "Grad M" company have created a unique space where nature and technology coexist in harmony. Spacious apartments with terraces allow you to enjoy private relaxation, and well-thought-out interiors are designed for comfortable living in the tropics.

For your convenience: reception, concierge, shuttle bus to the beach and shops. There are only 46 apartments, each of which is ready to welcome you with full finishes, equipped kitchens, bathrooms, and designer lighting.