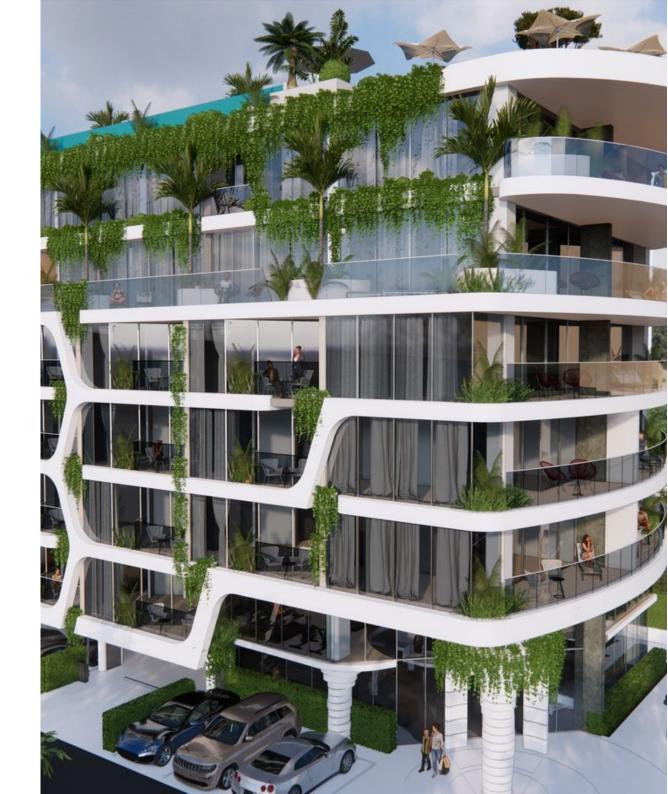

# California Rawai

Rawai,

Soi King Pattana 1

**B** 4 512 500

**₽ 11 165 324** 

\$ **132 052** 

**€ 122 421** 

California Rawai: your exclusive corner on the island of Phuket. Located in the heart of Rawai, this club house offers top-level comfort, technology, and security. Just 5 minutes away from all infrastructure and 8 minutes from the famous Nai Harn Beach, recognized as one of the most beautiful in Asia.

Discover a world where modern design meets tropical nature. The architects of the "Grad M" company have created a unique space where nature and technology coexist in harmony. Spacious apartments with terraces allow you to enjoy private relaxation, and well-thought-out interiors are designed for comfortable living in the tropics.

For your convenience: reception, concierge, shuttle bus to the beach and shops. There are only 46 apartments, each of which is ready to welcome you with full finishes, equipped kitchens, bathrooms, and designer lighting.