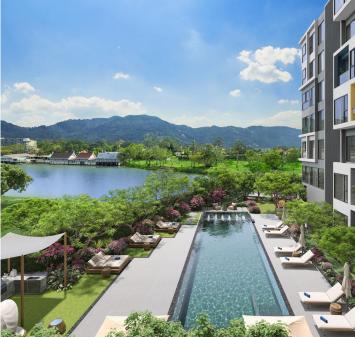

## **Lakeside Residences condominium**

Laguna Area,

Laguna

- **B** 7 370 000
- ₽ 18 235 665
- \$ 215 673
- **€ 199 943**

Laguna Lakeside Residences - a new gem in the Laguna Phuket complex, near Bang Tao Beach. This condominium is located at the very beginning of the resort and is close to entertainment centers and restaurants, providing endless opportunities for relaxation. Nestled among premium hotels and villas, this condominium creates an exclusive atmosphere.

1-2 bedroom apartments combine premium style and respectability. They can be either fully furnished or arranged by you. These residences, within walking distance of Bang Tao Beach, allow you to enjoy unforgettable views of the Andaman Sea every day.

With amenities such as spa salons, five-star hotels, golf courses, and proximity to Boat Avenue and Central Porto de Phuket, you will always be in the center of events.

Choose Laguna Lakeside Residences - your key to elite living in Phuket!