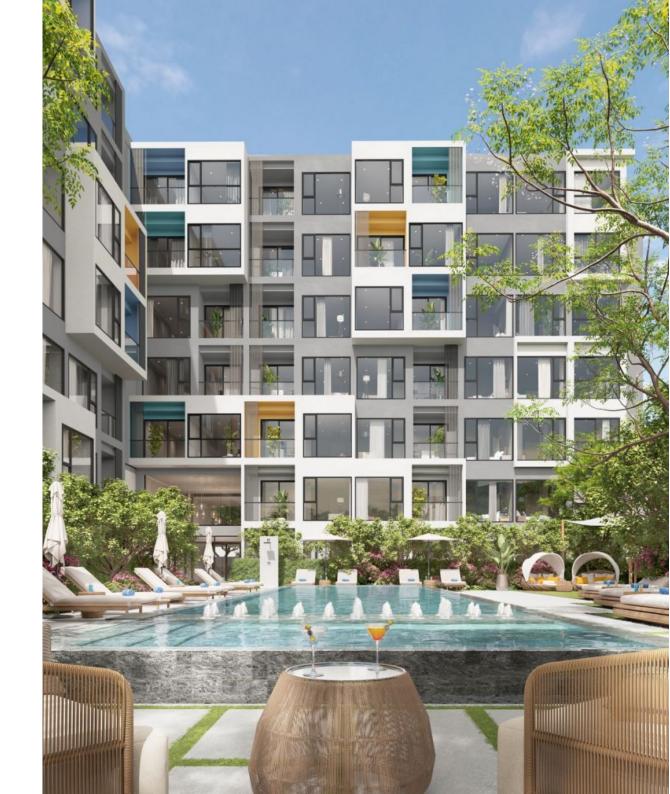

## **Lakeside Residences condominium**

Laguna Area,

Laguna

- **B** 7 370 000
- ₽ 18 235 665
- \$ 215 673
- **€ 199 943**

Laguna Lakeside Residences - a new gem in the Laguna Phuket complex, near Bang Tao Beach. This condominium is located at the very beginning of the resort and is close to entertainment centers and restaurants, providing endless opportunities for relaxation. Nestled among premium hotels and villas, this condominium creates an exclusive atmosphere.

1-2 bedroom apartments combine premium style and respectability. They can be either fully furnished or arranged by you. These residences, within walking distance of Bang Tao Beach, allow you to enjoy unforgettable views of the Andaman Sea every day.

With amenities such as spa salons, five-star hotels, golf courses, and proximity to Boat Avenue and Central Porto de Phuket, you will always be in the center of events.

Choose Laguna Lakeside Residences - your key to elite living in Phuket!