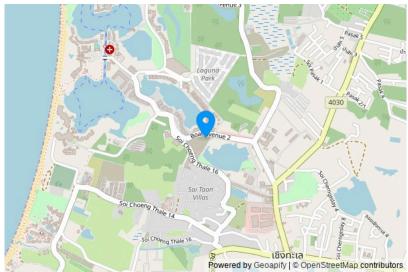

## **Lakeside Residences condominium**

Laguna Area,

Laguna

- **B** 7 370 000
- ₽ 18 235 665
- \$ 215 673
- **€ 199 943**

Laguna Lakeside Residences - a new gem in the Laguna Phuket complex, near Bang Tao Beach. This condominium is located at the very beginning of the resort and is close to entertainment centers and restaurants, providing endless opportunities for relaxation. Nestled among premium hotels and villas, this condominium creates an exclusive atmosphere.