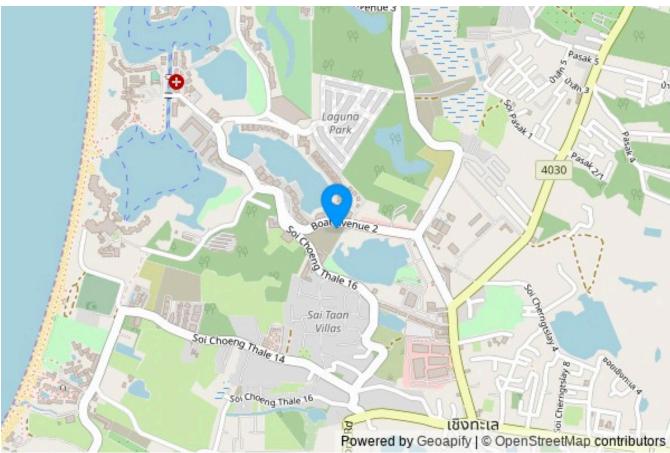

## **Lakeside Residences condominium**

Laguna Area,

Laguna

- **B** 7 370 000
- ₽ 18 235 665
- \$ 215 673
- **€ 199 943**

Laguna Lakeside Residences - a new gem in the Laguna Phuket complex, near Bang Tao Beach. This condominium is located at the very beginning of the resort and is close to entertainment centers and restaurants, providing endless opportunities for relaxation. Nestled among premium hotels and villas, this condominium creates an exclusive atmosphere.

With amenities such as spa salons, five-star hotels, golf courses, and proximity to Boat Avenue and Central Porto de Phuket, you will always be in the center of events.

Choose Laguna Lakeside Residences - your key to elite living in Phuket!