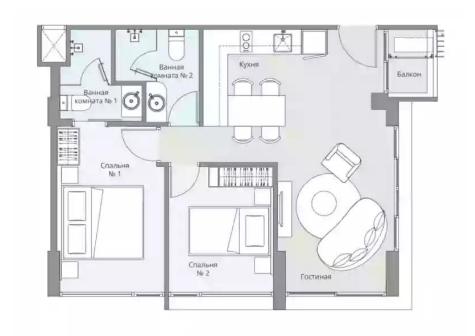

## Layouts

2-bdr., 56 м<sup>2</sup>

from \$15,070,000

Bedrooms 2

Living Area 56 M<sup>2</sup>

Floors 7

Bathrooms 2

Outdoor area balcony

Floor

Two-bedroom apartments in the Laguna Lakeside Residences condominium are not only a great place for living or vacation but also one of the best options for investment.

This condominium is located at the beginning of the resort area and is close to entertainment centers and restaurants, providing endless opportunities for relaxation. Nestled among premium hotels and villas, this condominium creates an exclusive atmosphere.

The 1-2 bedroom apartments combine premium style and respectability. They can be fully furnished or customized by you. These residences, within walking distance of Bang Tao Beach, allow you to enjoy unforgettable views of the Andaman Sea every day.