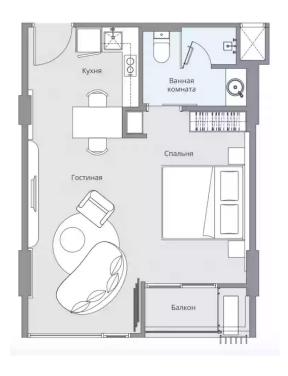

## Layouts

1-bdr., 40 м<sup>2</sup>

from **\$7,370,000** 

Bedrooms Living Area

 $35 \text{ M}^2$ 

Floors

7

**Bathrooms** 

balcony Outdoor area

Floor

One-bedroom apartments in the Laguna Lakeside Residences condominium are not only a great place to live or relax but also one of the best investment options.

This condominium is located at the very beginning of the resort area and is close to entertainment centers and restaurants, providing endless opportunities for relaxation. Situated among premium hotels and villas, this condominium creates an exclusive atmosphere.

The 1-2 bedroom apartments combine premium style and respectability. They can be fully furnished or customized by you. These residences, within walking distance of Bang Tao Beach, allow you to enjoy unforgettable views of the Andaman Sea every day.