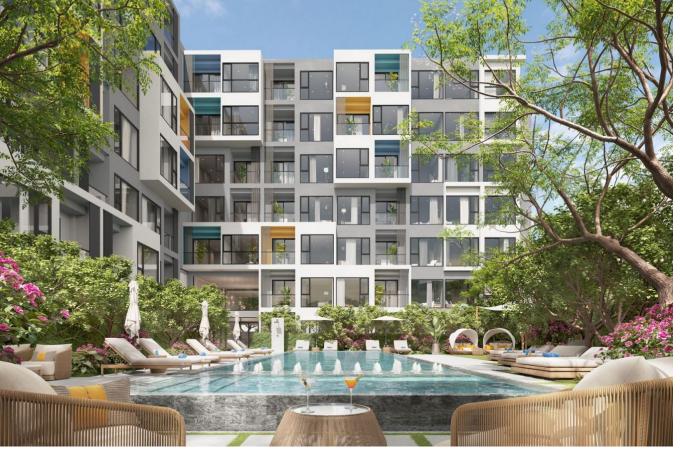

## **Lakeside Residences condominium**

Laguna Area,

Laguna

- **B** 7 370 000
- ₽ 18 235 665
- \$ 215 673
- **€ 199 943**

Laguna Lakeside Residences - a new gem in the Laguna Phuket complex, near Bang Tao Beach. This condominium is located at the very beginning of the resort and is close to entertainment centers and restaurants, providing endless opportunities for relaxation. Nestled among premium hotels and villas, this condominium creates an exclusive atmosphere.

1-2 bedroom apartments combine premium style and respectability. They can be either fully furnished or arranged by you. These residences, within walking distance of Bang Tao Beach, allow you to enjoy unforgettable views of the Andaman Sea every day.

With amenities such as spa salons, five-star hotels, golf courses, and proximity to Boat Avenue and Central Porto de Phuket, you will always be in the center of events.

Choose Laguna Lakeside Residences - your key to elite living in Phuket!