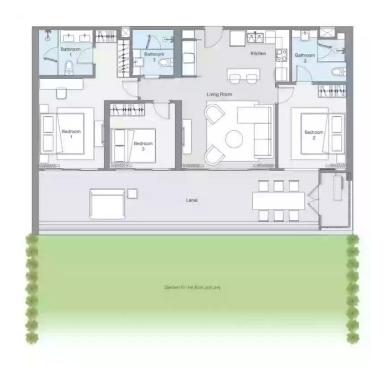

## Layouts

3-bdr., 131 м<sup>2</sup>

from \$ 32,140,000

Bedrooms 3

Living Area 131 M<sup>2</sup>

Floors 5

Bathrooms 3

Outdoor area balcony