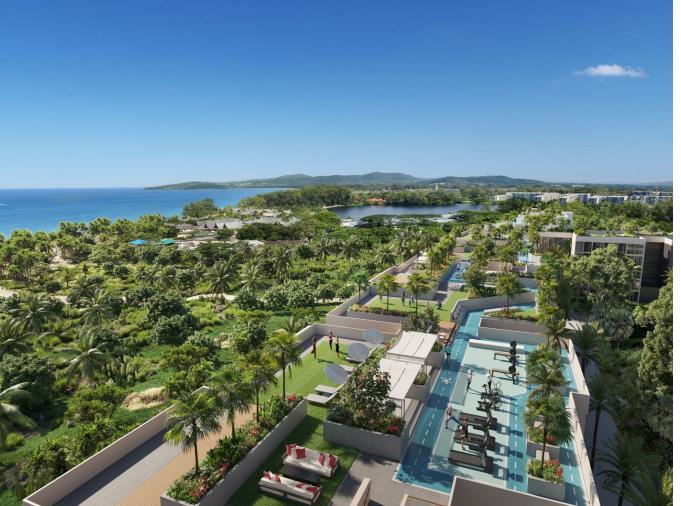

## **Laguna Beachside Condominium**

Laguna Area,

Soi Cherngtalay 14

- **B** 32 140 000
- ₽ 79 524 323
- \$ 940 535
- € 871 936

In the heart of Laguna Phuket and within walking distance of Bang Tao Beach is Laguna Beachside - a new benchmark of luxury real estate. This exclusive complex offers the best vantage points for observing evening sunsets over the Andaman Sea.

The unique rooftop with a relaxation area enhances the feeling of a tropical paradise. Spacious apartments ranging from 60 sq.m with 1-3 bedrooms offer panoramic views and innovative semi-open veranda solutions. Furniture options are available for your convenience.