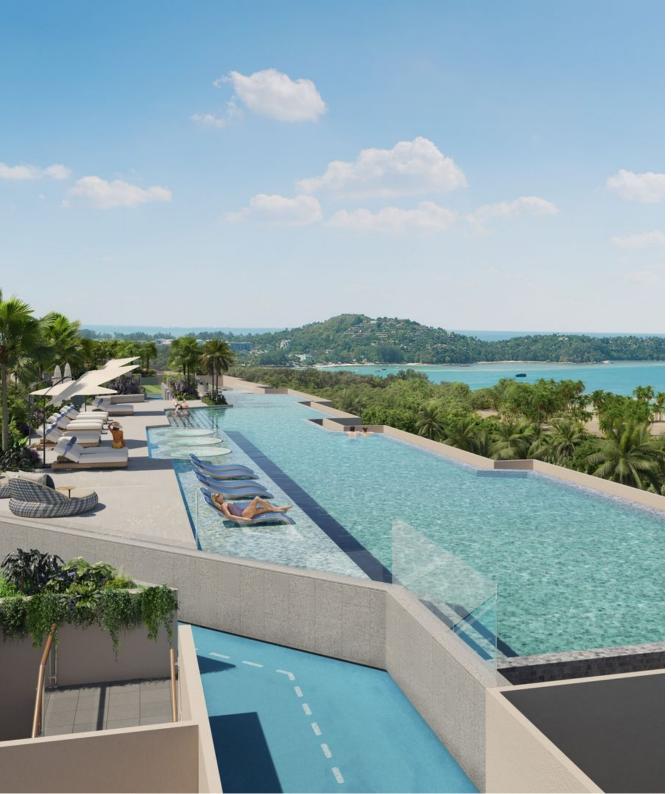

## **Laguna Beachside Condominium**

Laguna Area,

Soi Cherngtalay 14

- **B** 32 140 000
- ₽ 79 524 323
- \$ 940 535
- € 871 936

In the heart of Laguna Phuket and within walking distance of Bang Tao Beach is Laguna Beachside - a new benchmark of luxury real estate. This exclusive complex offers the best vantage points for observing evening sunsets over the Andaman Sea.

Furniture package +

Floor 2

Three-bedroom apartments in the Laguna Beachside condominium are not only a great place to live or relax but also one of the best investment options.

This exclusive complex offers owners the best spots to watch the evening sunsets over the Andaman Sea.