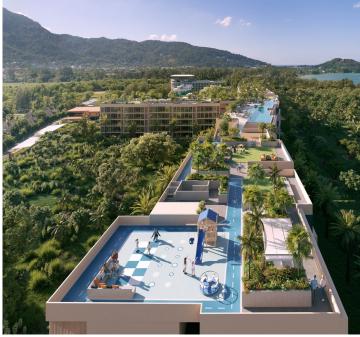

## **Laguna Beachside Condominium**

Laguna Area,

Soi Cherngtalay 14

- **B** 32 140 000
- ₽ 79 524 323
- \$ 940 535
- € 871 936

In the heart of Laguna Phuket and within walking distance of Bang Tao Beach is Laguna Beachside - a new benchmark of luxury real estate. This exclusive complex offers the best vantage points for observing evening sunsets over the Andaman Sea.

The unique rooftop with a relaxation area enhances the feeling of a tropical paradise. Spacious apartments ranging from 60 sq.m with 1-3 bedrooms offer panoramic views and innovative semi-open veranda solutions. Furniture options are available for your convenience.