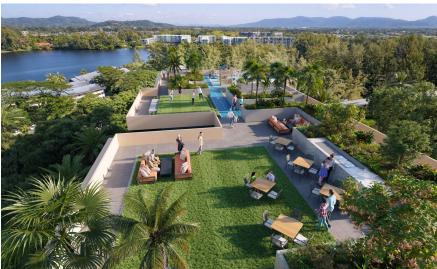

The unique rooftop with a relaxation area enhances the feeling of a tropical paradise. Spacious apartments ranging from 60 sq.m with 1-3 bedrooms offer panoramic views and innovative semi-open veranda solutions. Furniture options are available for your convenience.

The unique roof with a relaxation area enhances the feeling of a tropical paradise. Spacious apartments starting from 60 sq.m with 1-3 bedrooms offer panoramic views and innovative semi-open veranda solutions. Furniture selection options are available for your convenience.