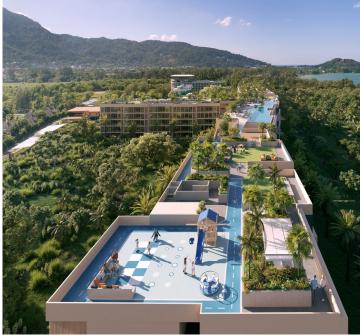

## **Laguna Seaside Residences**

Laguna Area,

Soi Cherngtalay 14

- **B 28 000 000**
- ₽ 68 803 840
- \$ 815 377
- **€ 738 550**

In the heart of Laguna Phuket and within walking distance of Bang Tao Beach, you'll find Laguna Seaside Residences — the new benchmark of luxury real estate. This exclusive complex offers owners the best spots to watch the evening sunsets over the Andaman Sea.

The unique rooftop with a relaxation area will enhance the feeling of a tropical paradise. Spacious apartments ranging from 60 sqm with 1-3 bedrooms offer panoramic views and innovative semi-open verandah solutions. Furniture selection is available for your convenience.

Laguna Seaside Residences is the perfect place for both permanent residence and investment. Our professionals are always ready to take care of your real estate. With our services such as inter-resort transport, a bank, a 24-hour clinic, and a support team, you'll enjoy maximum convenience.