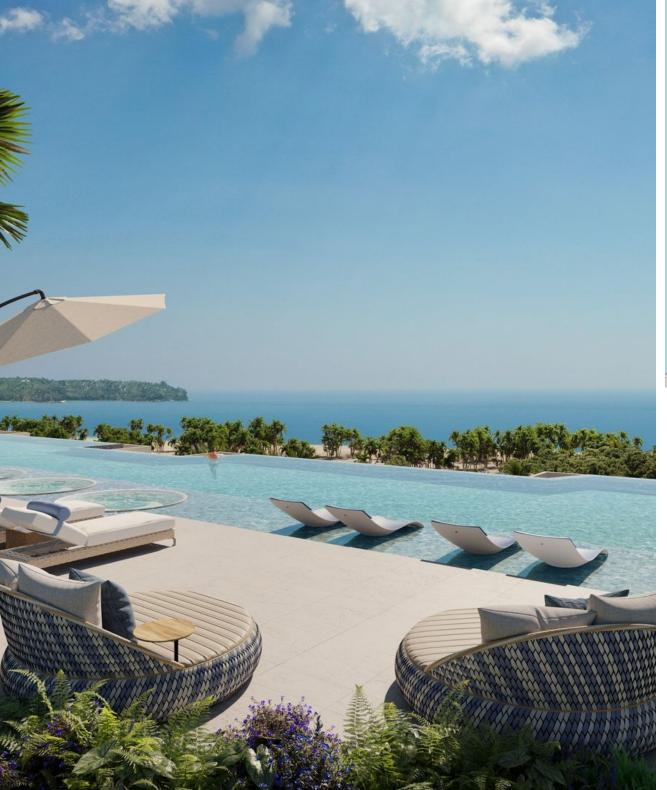

## **Laguna Seaside Residences**

Laguna Area,

Soi Cherngtalay 14

- **B 28 000 000**
- ₽ 68 803 840
- \$ 815 377
- **€ 738 550**

In the heart of Laguna Phuket and within walking distance of Bang Tao Beach, you'll find Laguna Seaside Residences — the new benchmark of luxury real estate. This exclusive complex offers owners the best spots to watch the evening sunsets over the Andaman Sea.

The unique rooftop with a relaxation area will enhance the feeling of a tropical paradise. Spacious apartments ranging from 60 sqm with 1-3 bedrooms offer panoramic views and innovative semi-open verandah solutions. Furniture selection is available for your convenience.

Floor 5

Apartments with two bedrooms in Laguna Seaside Residences are not only an excellent place for living or leisure but also one of the best investment options.

This exclusive complex offers owners the best spots to watch the evening sunsets over the Andaman Sea.