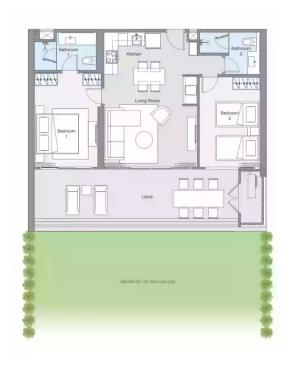

## Layouts

2-bdr., 99 м<sup>2</sup>

from **B** 28,000,000

Bedrooms 2

Living Area 99 M<sup>2</sup>

Floors 5

Bathrooms 2

Outdoor area balcony

## Layouts

3-bdr., 131 м<sup>2</sup>

from \$ 31,080,000

Bedrooms 3

Living Area 131 M<sup>2</sup>

Floors 5

Bathrooms 3

Outdoor area balcony