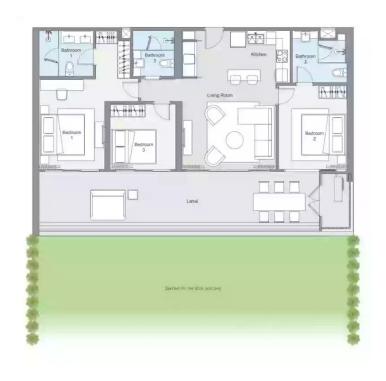

## Layouts

3-bdr., 131 м<sup>2</sup>

from \$ 31,080,000

Bedrooms 3

Living Area 131 M<sup>2</sup>

Floors 5

Bathrooms 3

Outdoor area balcony

Floor

Apartments with three bedrooms in Laguna Seaside Residences are not only an excellent place for living or leisure but also one of the best investment options.

This exclusive complex offers owners the best spots to watch the evening sunsets over the Andaman Sea.